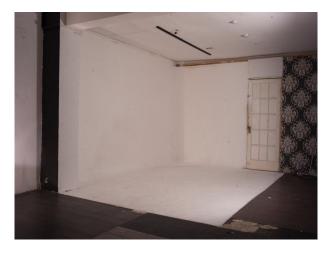

## LON3281 Warehouse Film Studio With Texture

Modest warehouse divided into rooms, each with varying textures and decoration

### **Warehouse Film Studio With Texture**

Modest warehouse divided into rooms, each with varying textures and decoration  $% \left( 1\right) =\left( 1\right) \left( 1\right) \left($ 

Location: East London, London, United Kingdom

### Kitchen types

- Domestic Power
- Cream & White Units
- Mains Water
- Toilets

Modest warehouse divided into rooms, each with varying textures and decoration all available for filming.

Interior