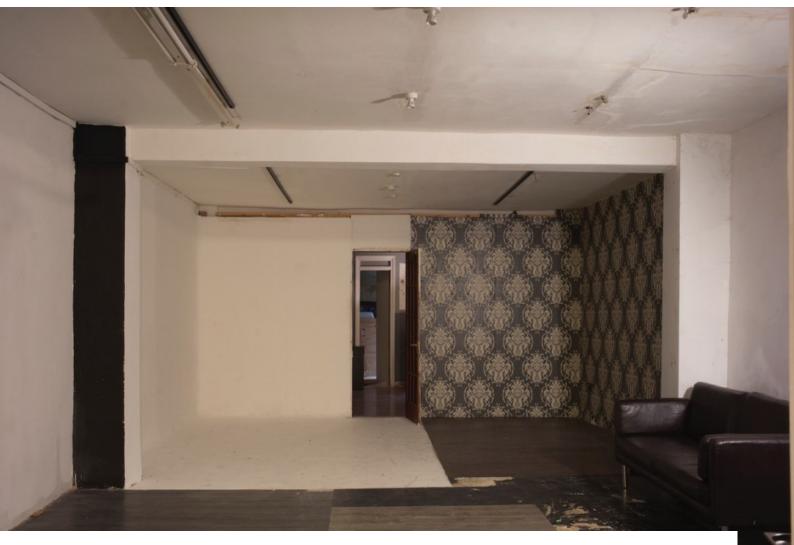

## LON3281 Warehouse Film Studio With Texture

Modest warehouse divided into rooms, each with varying textures and decoration

### **Warehouse Film Studio With Texture**

Modest warehouse divided into rooms, each with varying textures and decoration  $% \left( 1\right) =\left( 1\right) \left( 1\right) \left($ 

Location: East London, London, United Kingdom

### Kitchen types

- Domestic Power
- Cream & White Units
- Mains Water
- Toilets

Modest warehouse divided into rooms, each with varying textures and decoration all available for filming.

Interior