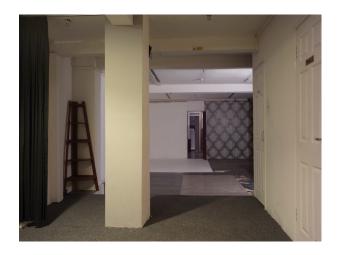

## LON3281 Warehouse Film Studio With Texture

Modest warehouse divided into rooms, each with varying textures and decoration

### **Warehouse Film Studio With Texture**

Modest warehouse divided into rooms, each with varying textures and decoration  $% \left( 1\right) =\left( 1\right) \left( 1\right) \left($ 

Location: East London, London, United Kingdom

### Kitchen types

- Domestic Power
- Cream & White Units
- Mains Water
- Toilets

Modest warehouse divided into rooms, each with varying textures and decoration all available for filming.

Interior