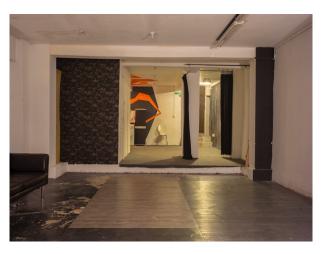

## LON3281 Warehouse Film Studio With Texture

Modest warehouse divided into rooms, each with varying textures and decoration

### **Warehouse Film Studio With Texture**

Modest warehouse divided into rooms, each with varying textures and decoration  $% \left( 1\right) =\left( 1\right) \left( 1\right) \left($ 

Location: East London, London, United Kingdom

### Kitchen types

- Domestic Power
- Cream & White Units
- Mains Water
- Toilets

Modest warehouse divided into rooms, each with varying textures and decoration all available for filming.

Interior