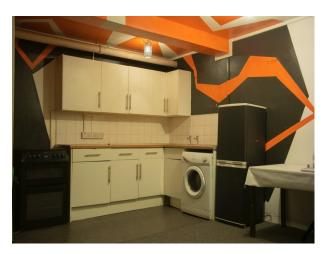

## LON3281 Warehouse Film Studio With Texture

Modest warehouse divided into rooms, each with varying textures and decoration

### **Warehouse Film Studio With Texture**

Modest warehouse divided into rooms, each with varying textures and decoration  $% \left( 1\right) =\left( 1\right) \left( 1\right) \left($ 

Location: East London, London, United Kingdom

### Kitchen types

- Domestic Power
- Cream & White Units
- Mains Water
- Toilets

Modest warehouse divided into rooms, each with varying textures and decoration all available for filming.

Interior