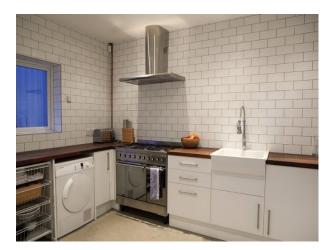

### Interior

Property Features Include:

- Fully refurbished ware house studio
- Studio and events space
- Offers 2 unique studios ideal for photo shoots
- 3m (w) x 3.10m (h)
- Studio 1 (16A/32A) power. Cables required for Studio 2 (13A)
- Ideal for film shoots, special events
- This property also offers pre & amp; post production, art direction, catering, lighting and digital hire
- Bespoke makeup, hair and styling area
- 2 Belmont barbers chairs
- Brand new modern kitchen
- WIFI throughout
- Wireless surround sound
- Vintage chandeliers
- High security fencing and remote controlled gate
- Snack and beverage bar
- Leather sofas
- Ambirad industrial heating system
- This fantastic property has lots of potential