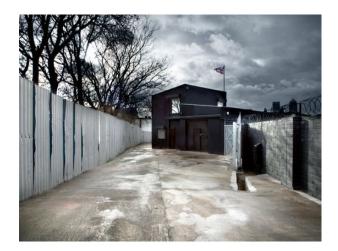

### Interior

Property Features Include:

- Fully refurbished ware house studio
- Studio and events space
- Offers 2 unique studios ideal for photo shoots
- 3m (w) x 3.10m (h)
- Studio 1 (16A/32A) power. Cables required for Studio 2 (13A)
- Ideal for film shoots, special events
- This property also offers pre & amp; post production, art direction, catering, lighting and digital hire
- Bespoke makeup, hair and styling area
- 2 Belmont barbers chairs
- Brand new modern kitchen
- WIFI throughout
- Wireless surround sound
- Vintage chandeliers
- High security fencing and remote controlled gate
- Snack and beverage bar
- Leather sofas
- Ambirad industrial heating system
- This fantastic property has lots of potential