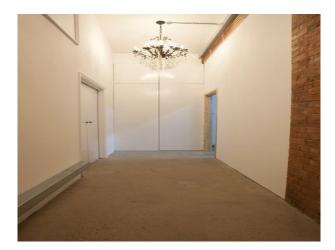

### Interior

Property Features Include:

- Fully refurbished ware house studio
- Studio and events space
- Offers 2 unique studios ideal for photo shoots
- 3m (w) x 3.10m (h)
- Studio 1 (16A/32A) power. Cables required for Studio 2 (13A)
- Ideal for film shoots, special events
- This property also offers pre & amp; post production, art direction, catering, lighting and digital hire
- Bespoke makeup, hair and styling area
- 2 Belmont barbers chairs
- Brand new modern kitchen
- WIFI throughout
- Wireless surround sound
- Vintage chandeliers
- High security fencing and remote controlled gate
- Snack and beverage bar
- Leather sofas
- Ambirad industrial heating system
- This fantastic property has lots of potential