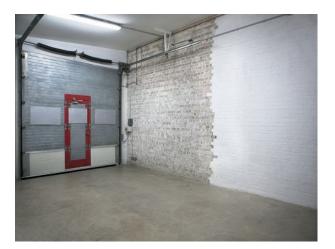

### **Features:**

| Bathroom Types        | Facilities                                                                                      | Floors                                                                                | Interior Features |
|-----------------------|-------------------------------------------------------------------------------------------------|---------------------------------------------------------------------------------------|-------------------|
| • Cloakroom/WC        | <ul><li>Domestic Power</li><li>Green Room</li><li>Internet Access</li><li>Mains Water</li></ul> | • Concrete Floor                                                                      | • Furnished       |
| Kitchen types         | Parking                                                                                         | Walls & Windows                                                                       |                   |
| • Cream & White Units | • Secure Parking                                                                                | <ul><li>Exposed Brick Walls</li><li>Painted Walls</li><li>Wallpapered Walls</li></ul> |                   |

### Interior

Property Features Include:

- Fully refurbished ware house studio
- Studio and events space
- Offers 2 unique studios ideal for photo shoots
- 3m (w) x 3.10m (h)
- Studio 1 (16A/32A) power. Cables required for Studio 2 (13A)
- Ideal for film shoots, special events
- This property also offers pre & amp; post production, art direction, catering, lighting and digital hire
- Bespoke makeup, hair and styling area
- 2 Belmont barbers chairs
- Brand new modern kitchen
- WIFI throughout
- Wireless surround sound
- Vintage chandeliers
- High security fencing and remote controlled gate
- Snack and beverage bar
- Leather sofas
- Ambirad industrial heating system
- This fantastic property has lots of potential