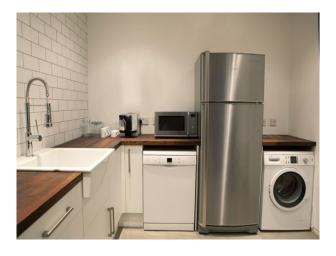

### Interior

Property Features Include:

- Fully refurbished ware house studio
- Studio and events space
- Offers 2 unique studios ideal for photo shoots
- 3m (w) x 3.10m (h)
- Studio 1 (16A/32A) power. Cables required for Studio 2 (13A)
- Ideal for film shoots, special events
- This property also offers pre & amp; post production, art direction, catering, lighting and digital hire
- Bespoke makeup, hair and styling area
- 2 Belmont barbers chairs
- Brand new modern kitchen
- WIFI throughout
- Wireless surround sound
- Vintage chandeliers
- High security fencing and remote controlled gate
- Snack and beverage bar
- Leather sofas
- Ambirad industrial heating system
- This fantastic property has lots of potential