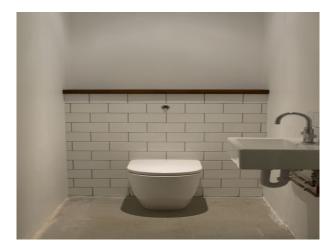

### **Features:**

| Bathroom Types        | Facilities                                                                                      | Floors                                                                                | Interior Features |
|-----------------------|-------------------------------------------------------------------------------------------------|---------------------------------------------------------------------------------------|-------------------|
| • Cloakroom/WC        | <ul><li>Domestic Power</li><li>Green Room</li><li>Internet Access</li><li>Mains Water</li></ul> | • Concrete Floor                                                                      | • Furnished       |
| Kitchen types         | Parking                                                                                         | Walls & Windows                                                                       |                   |
| • Cream & White Units | • Secure Parking                                                                                | <ul><li>Exposed Brick Walls</li><li>Painted Walls</li><li>Wallpapered Walls</li></ul> |                   |