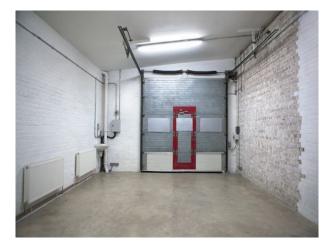

### Interior

Property Features Include:

- Fully refurbished ware house studio
- Studio and events space
- Offers 2 unique studios ideal for photo shoots
- 3m (w) x 3.10m (h)
- Studio 1 (16A/32A) power. Cables required for Studio 2 (13A)
- Ideal for film shoots, special events
- This property also offers pre & amp; post production, art direction, catering, lighting and digital hire
- Bespoke makeup, hair and styling area
- 2 Belmont barbers chairs
- Brand new modern kitchen
- WIFI throughout
- Wireless surround sound
- Vintage chandeliers
- High security fencing and remote controlled gate
- Snack and beverage bar
- Leather sofas
- Ambirad industrial heating system
- This fantastic property has lots of potential