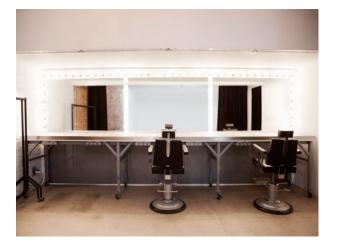

### Interior

Property Features Include:

- Fully refurbished ware house studio
- Studio and events space
- Offers 2 unique studios ideal for photo shoots
- 3m (w) x 3.10m (h)
- Studio 1 (16A/32A) power. Cables required for Studio 2 (13A)
- Ideal for film shoots, special events
- This property also offers pre & amp; post production, art direction, catering, lighting and digital hire
- Bespoke makeup, hair and styling area
- 2 Belmont barbers chairs
- Brand new modern kitchen
- WIFI throughout
- Wireless surround sound
- Vintage chandeliers
- High security fencing and remote controlled gate
- Snack and beverage bar
- Leather sofas
- Ambirad industrial heating system
- This fantastic property has lots of potential