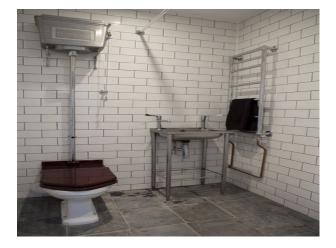

### **Features:**

| Bathroom Types        | Facilities                                                                                      | Floors                                                                                | Interior Features |
|-----------------------|-------------------------------------------------------------------------------------------------|---------------------------------------------------------------------------------------|-------------------|
| • Cloakroom/WC        | <ul><li>Domestic Power</li><li>Green Room</li><li>Internet Access</li><li>Mains Water</li></ul> | • Concrete Floor                                                                      | • Furnished       |
| Kitchen types         | Parking                                                                                         | Walls & Windows                                                                       |                   |
| • Cream & White Units | • Secure Parking                                                                                | <ul><li>Exposed Brick Walls</li><li>Painted Walls</li><li>Wallpapered Walls</li></ul> |                   |