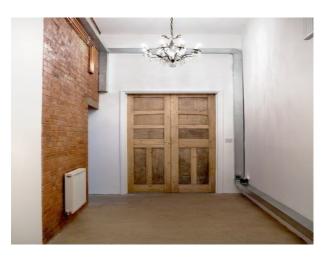

### Interior

Property Features Include:

- Fully refurbished ware house studio
- Studio and events space
- Offers 2 unique studios ideal for photo shoots
- 3m (w) x 3.10m (h)
- Studio 1 (16A/32A) power. Cables required for Studio 2 (13A)
- Ideal for film shoots, special events
- This property also offers pre & amp; post production, art direction, catering, lighting and digital hire
- Bespoke makeup, hair and styling area
- 2 Belmont barbers chairs
- Brand new modern kitchen
- WIFI throughout
- Wireless surround sound
- Vintage chandeliers
- High security fencing and remote controlled gate
- Snack and beverage bar
- Leather sofas
- Ambirad industrial heating system
- This fantastic property has lots of potential