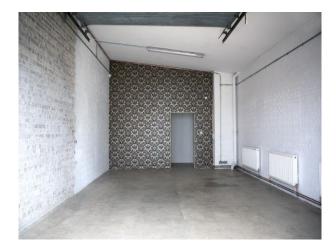

### **Features:**

| Bathroom Types        | Facilities                                                                                      | Floors                                                                                | Interior Features |
|-----------------------|-------------------------------------------------------------------------------------------------|---------------------------------------------------------------------------------------|-------------------|
| • Cloakroom/WC        | <ul><li>Domestic Power</li><li>Green Room</li><li>Internet Access</li><li>Mains Water</li></ul> | • Concrete Floor                                                                      | • Furnished       |
| Kitchen types         | Parking                                                                                         | Walls & Windows                                                                       |                   |
| • Cream & White Units | • Secure Parking                                                                                | <ul><li>Exposed Brick Walls</li><li>Painted Walls</li><li>Wallpapered Walls</li></ul> |                   |

### Interior

Property Features Include:

- Fully refurbished ware house studio
- Studio and events space
- Offers 2 unique studios ideal for photo shoots
- 3m (w) x 3.10m (h)
- Studio 1 (16A/32A) power. Cables required for Studio 2 (13A)
- Ideal for film shoots, special events
- This property also offers pre & amp; post production, art direction, catering, lighting and digital hire
- Bespoke makeup, hair and styling area
- 2 Belmont barbers chairs
- Brand new modern kitchen
- WIFI throughout
- Wireless surround sound
- Vintage chandeliers
- High security fencing and remote controlled gate
- Snack and beverage bar
- Leather sofas
- Ambirad industrial heating system
- This fantastic property has lots of potential