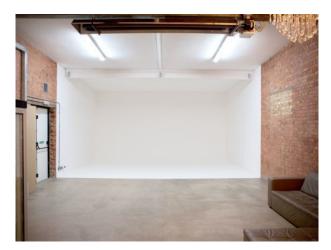

### Interior

Property Features Include:

- Fully refurbished ware house studio
- Studio and events space
- Offers 2 unique studios ideal for photo shoots
- 3m (w) x 3.10m (h)
- Studio 1 (16A/32A) power. Cables required for Studio 2 (13A)
- Ideal for film shoots, special events
- This property also offers pre & amp; post production, art direction, catering, lighting and digital hire
- Bespoke makeup, hair and styling area
- 2 Belmont barbers chairs
- Brand new modern kitchen
- WIFI throughout
- Wireless surround sound
- Vintage chandeliers
- High security fencing and remote controlled gate
- Snack and beverage bar
- Leather sofas
- Ambirad industrial heating system
- This fantastic property has lots of potential