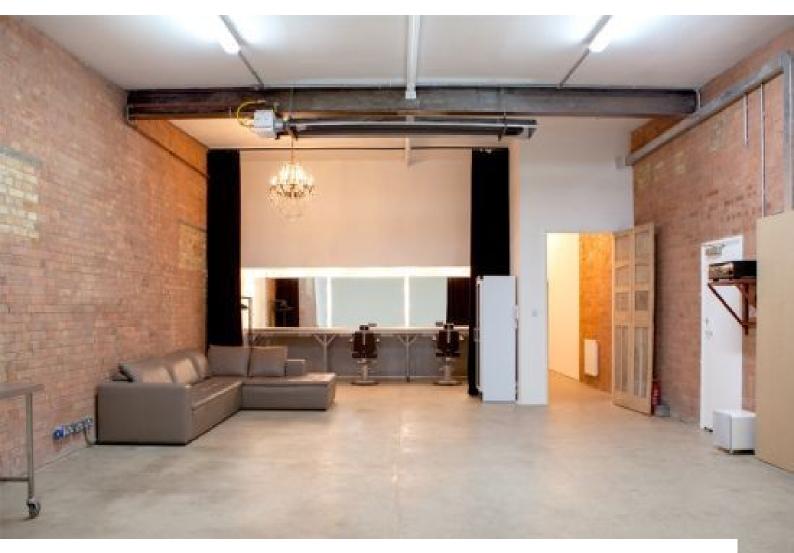

### Interior

Property Features Include:

- Fully refurbished ware house studio
- Studio and events space
- Offers 2 unique studios ideal for photo shoots
- 3m (w) x 3.10m (h)
- Studio 1 (16A/32A) power. Cables required for Studio 2 (13A)
- Ideal for film shoots, special events
- This property also offers pre & amp; post production, art direction, catering, lighting and digital hire
- Bespoke makeup, hair and styling area
- 2 Belmont barbers chairs
- Brand new modern kitchen
- WIFI throughout
- Wireless surround sound
- Vintage chandeliers
- High security fencing and remote controlled gate
- Snack and beverage bar
- Leather sofas
- Ambirad industrial heating system
- This fantastic property has lots of potential