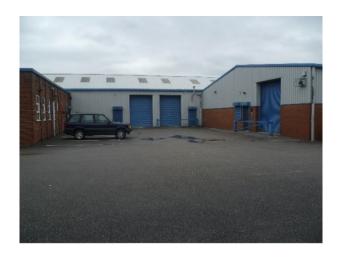

# **N1067 Warehouse With Props For Filming**

2000 sqft warehouse with props and roller door available for filming and photo shoots.

# **Warehouse With Props For Filming**

2000 sqft warehouse with props and roller door available for filming and photo shoots.

Location: Greater Manchester, United Kingdom

Within the M25: No

**Categories**: Warehouse Locations

# Property Features:

- 15' roller shutter door
- 2000sq ft. floor space
- 24x7 access
- toilets
- kitchen
- excellent security
- props available on request
- on-site parking