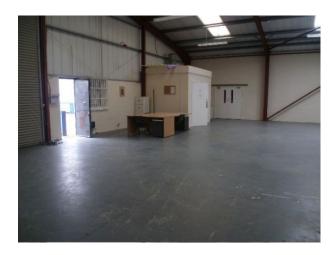

# **N1067 Warehouse With Props For Filming**

2000 sqft warehouse with props and roller door available for filming and photo shoots.

# **Warehouse With Props For Filming**

2000 sqft warehouse with props and roller door available for filming and photo shoots.

Location: Greater Manchester, United Kingdom

Within the M25: No

**Categories**: Warehouse Locations

#### **Features:**

Facilities Floors Interior Features Parking

• Domestic Power • Concrete Floor • Unfurnished • Off Street Parking

• Mains Water

• Toilets

# Property Features:

- 15' roller shutter door
- 2000sq ft. floor space
- 24x7 access
- toilets
- kitchen
- excellent security
- props available on request
- on-site parking