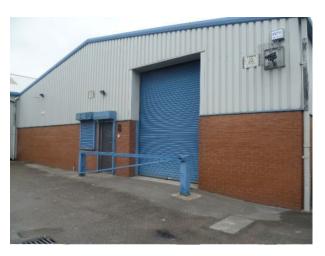

# **N1067 Warehouse With Props For Filming**

2000 sqft warehouse with props and roller door available for filming and photo shoots.

# **Warehouse With Props For Filming**

2000 sqft warehouse with props and roller door available for filming and photo shoots.

Location: Greater Manchester, United Kingdom

Within the M25: No

**Categories**: Warehouse Locations

# Property Features:

- 15' roller shutter door
- 2000sq ft. floor space
- 24x7 access
- toilets
- kitchen
- excellent security
- props available on request
- on-site parking