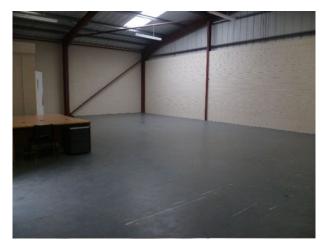

### Interior

#### **Features:**

Facilities Floors Interior Features Parking

• Domestic Power • Concrete Floor • Unfurnished • Off Street Parking

• Mains Water

• Toilets

# Views Walls & Windows

• Industrial View • Painted Walls