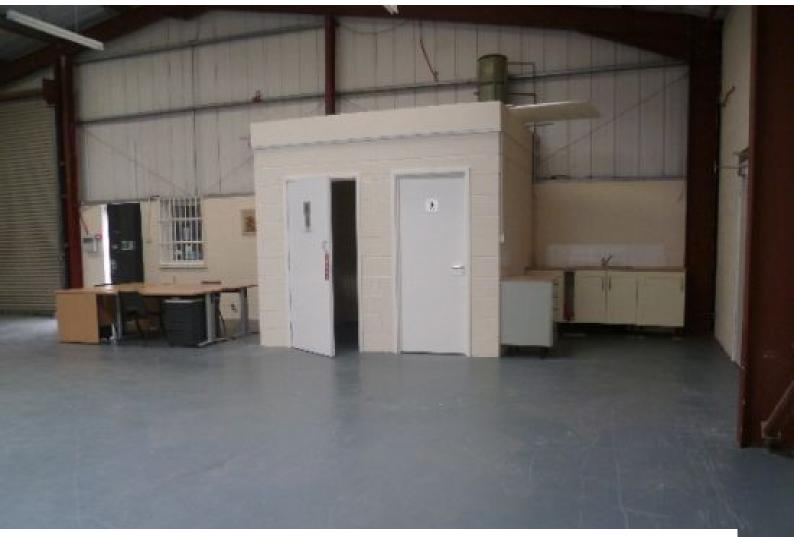

# **N1067 Warehouse With Props For Filming**

2000 sqft warehouse with props and roller door available for filming and photo shoots.

# **Warehouse With Props For Filming**

2000 sqft warehouse with props and roller door available for filming and photo shoots.

Location: Greater Manchester, United Kingdom

Within the M25: No

**Categories**: Warehouse Locations

#### **Features:**

Facilities Floors Interior Features Parking

• Domestic Power • Concrete Floor • Unfurnished • Off Street Parking

• Mains Water

• Toilets

# Property Features:

- 15' roller shutter door
- 2000sq ft. floor space
- 24x7 access
- toilets
- kitchen
- excellent security
- props available on request
- on-site parking