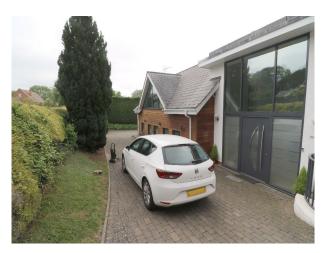

## Parking

- Driveway
- Off Street Parking

#### Exterior

Fabulously manicured rear garden with crazy-paved grotto, mature pond (with rowing boat), lawns, and woodland beyond. 3 car garage with mezzanine room above