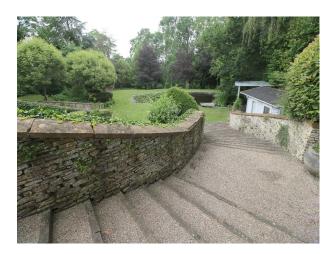

#### Exterior

Fabulously manicured rear garden with crazy-paved grotto, mature pond (with rowing boat), lawns, and woodland beyond. 3 car garage with mezzanine room above