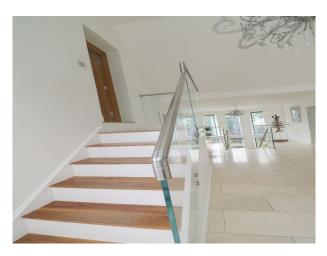

### Interior

Contemporary interior with white painted walls throughout. (Walls may be painted with prior agreement).