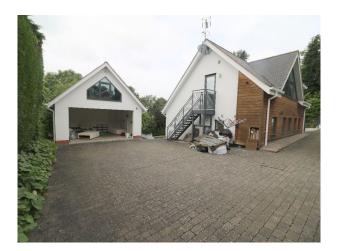

#### Exterior

Fabulously manicured rear garden with crazy-paved grotto, mature pond (with rowing boat), lawns, and woodland beyond. 3 car garage with mezzanine room above