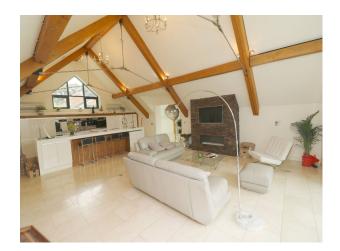

### Interior

Contemporary interior with white painted walls throughout. (Walls may be painted with prior agreement).