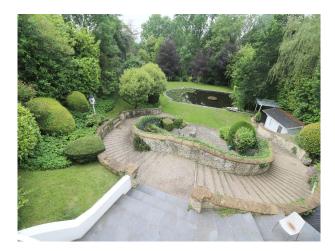

#### Exterior

Fabulously manicured rear garden with crazy-paved grotto, mature pond (with rowing boat), lawns, and woodland beyond. 3 car garage with mezzanine room above