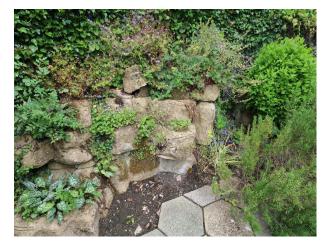

#### Exterior

Fabulously manicured rear garden with crazy-paved grotto, mature pond (with rowing boat), lawns, and woodland beyond. 3 car garage with mezzanine room above