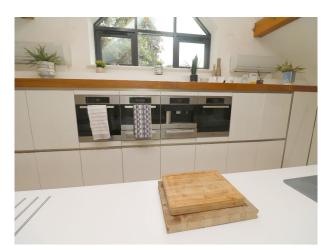

### Interior

Contemporary interior with white painted walls throughout. (Walls may be painted with prior agreement).