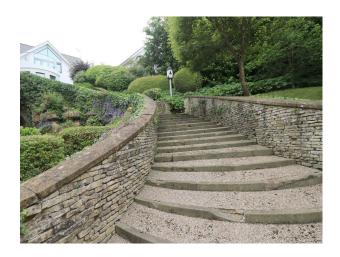

#### Exterior

Fabulously manicured rear garden with crazy-paved grotto, mature pond (with rowing boat), lawns, and woodland beyond. 3 car garage with mezzanine room above