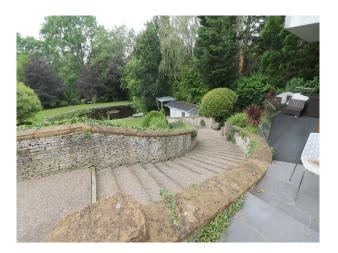

#### Exterior

Fabulously manicured rear garden with crazy-paved grotto, mature pond (with rowing boat), lawns, and woodland beyond. 3 car garage with mezzanine room above