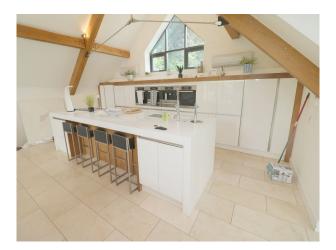

### Interior

Contemporary interior with white painted walls throughout. (Walls may be painted with prior agreement).