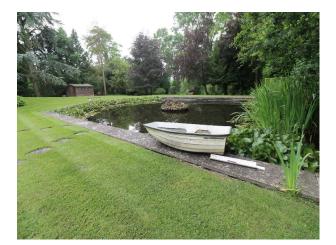

#### Exterior

Fabulously manicured rear garden with crazy-paved grotto, mature pond (with rowing boat), lawns, and woodland beyond. 3 car garage with mezzanine room above