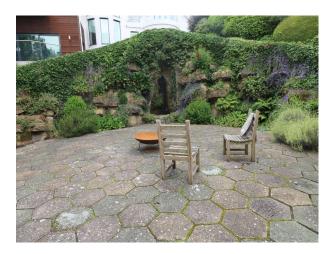

#### Exterior

Fabulously manicured rear garden with crazy-paved grotto, mature pond (with rowing boat), lawns, and woodland beyond. 3 car garage with mezzanine room above