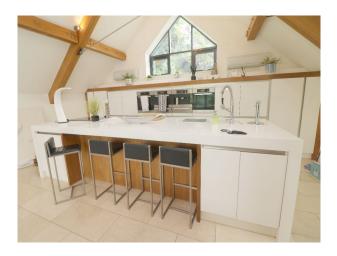

### Interior

Contemporary interior with white painted walls throughout. (Walls may be painted with prior agreement).