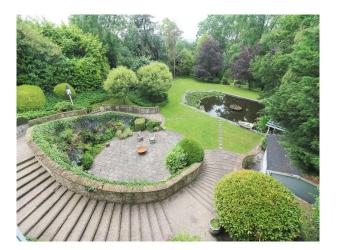

#### Exterior

Fabulously manicured rear garden with crazy-paved grotto, mature pond (with rowing boat), lawns, and woodland beyond. 3 car garage with mezzanine room above