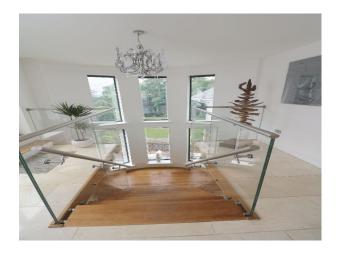

### Interior

Contemporary interior with white painted walls throughout. (Walls may be painted with prior agreement).