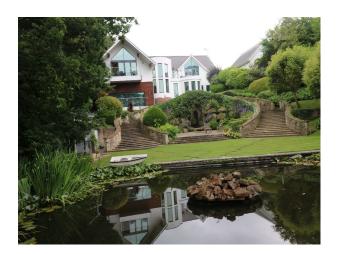

#### Exterior

Fabulously manicured rear garden with crazy-paved grotto, mature pond (with rowing boat), lawns, and woodland beyond. 3 car garage with mezzanine room above