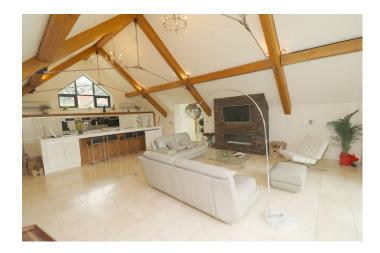

### Interior

Contemporary interior with white painted walls throughout. (Walls may be painted with prior agreement).