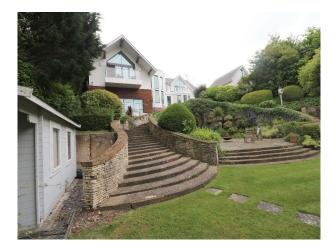

#### Exterior

Fabulously manicured rear garden with crazy-paved grotto, mature pond (with rowing boat), lawns, and woodland beyond. 3 car garage with mezzanine room above