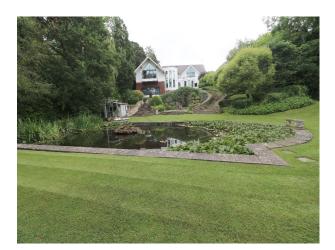

#### Exterior

Fabulously manicured rear garden with crazy-paved grotto, mature pond (with rowing boat), lawns, and woodland beyond. 3 car garage with mezzanine room above