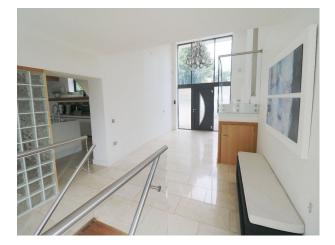

### Interior

Contemporary interior with white painted walls throughout. (Walls may be painted with prior agreement).