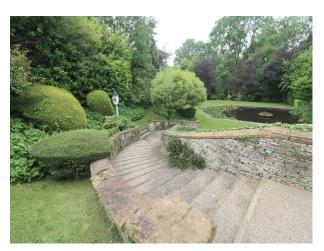

#### Exterior

Fabulously manicured rear garden with crazy-paved grotto, mature pond (with rowing boat), lawns, and woodland beyond. 3 car garage with mezzanine room above