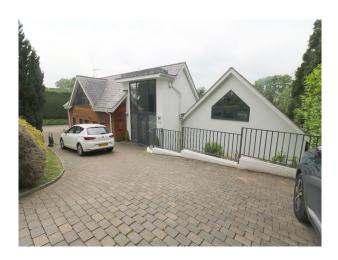

## Parking

- Driveway
- Off Street Parking

#### Exterior

Fabulously manicured rear garden with crazy-paved grotto, mature pond (with rowing boat), lawns, and woodland beyond. 3 car garage with mezzanine room above