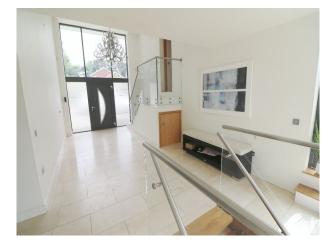

### Interior

Contemporary interior with white painted walls throughout. (Walls may be painted with prior agreement).