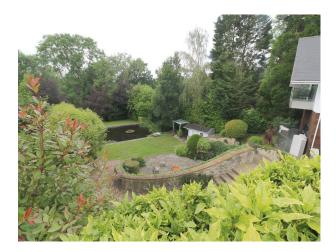

#### Exterior

Fabulously manicured rear garden with crazy-paved grotto, mature pond (with rowing boat), lawns, and woodland beyond. 3 car garage with mezzanine room above