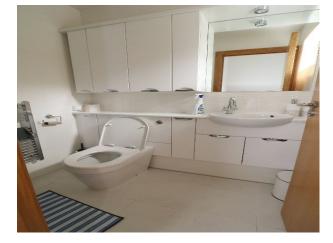

### Interior

Contemporary interior with white painted walls throughout. (Walls may be painted with prior agreement).