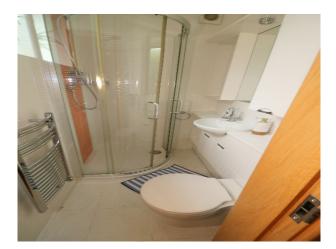

### Interior

Contemporary interior with white painted walls throughout. (Walls may be painted with prior agreement).