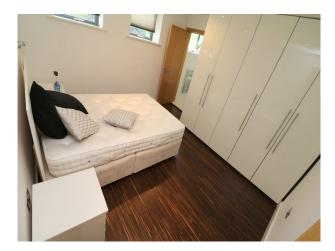

### Interior

Contemporary interior with white painted walls throughout. (Walls may be painted with prior agreement).