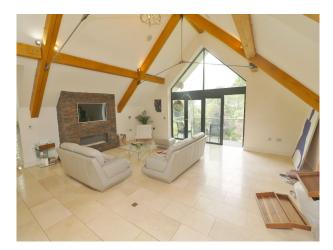

### Interior

Contemporary interior with white painted walls throughout. (Walls may be painted with prior agreement).