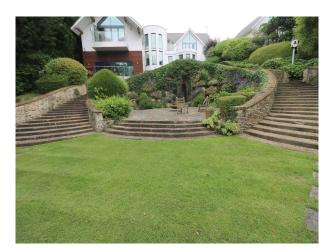

#### Exterior

Fabulously manicured rear garden with crazy-paved grotto, mature pond (with rowing boat), lawns, and woodland beyond. 3 car garage with mezzanine room above