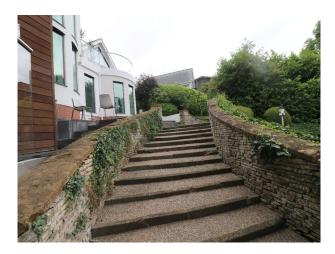

#### Exterior

Fabulously manicured rear garden with crazy-paved grotto, mature pond (with rowing boat), lawns, and woodland beyond. 3 car garage with mezzanine room above