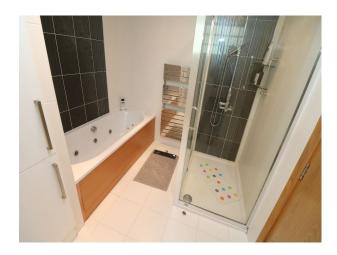

### Interior

Contemporary interior with white painted walls throughout. (Walls may be painted with prior agreement).