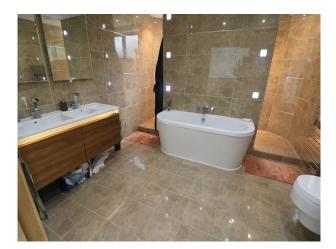

### Interior

Contemporary interior with white painted walls throughout. (Walls may be painted with prior agreement).