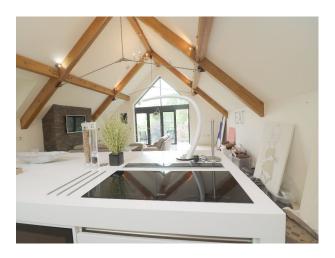

### Interior

Contemporary interior with white painted walls throughout. (Walls may be painted with prior agreement).