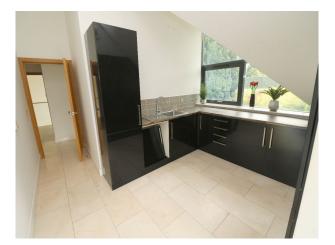

### Interior

Contemporary interior with white painted walls throughout. (Walls may be painted with prior agreement).