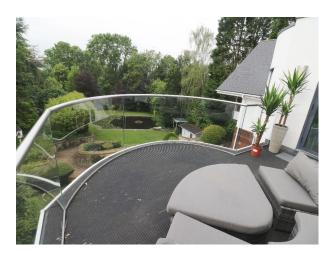

#### Exterior

Fabulously manicured rear garden with crazy-paved grotto, mature pond (with rowing boat), lawns, and woodland beyond. 3 car garage with mezzanine room above