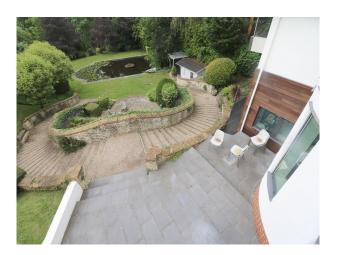

#### Exterior

Fabulously manicured rear garden with crazy-paved grotto, mature pond (with rowing boat), lawns, and woodland beyond. 3 car garage with mezzanine room above