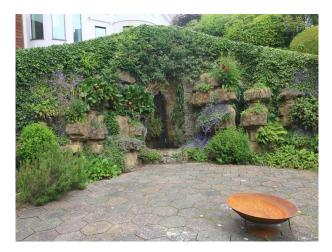

#### Exterior

Fabulously manicured rear garden with crazy-paved grotto, mature pond (with rowing boat), lawns, and woodland beyond. 3 car garage with mezzanine room above