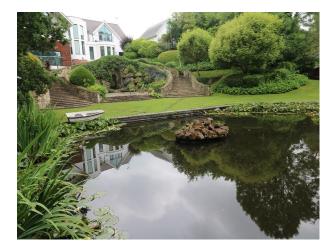

#### Exterior

Fabulously manicured rear garden with crazy-paved grotto, mature pond (with rowing boat), lawns, and woodland beyond. 3 car garage with mezzanine room above