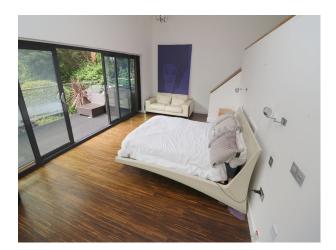

### Interior

Contemporary interior with white painted walls throughout. (Walls may be painted with prior agreement).