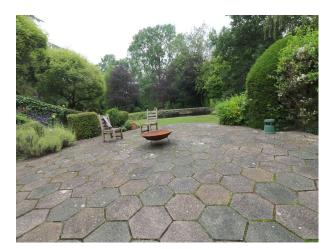

#### Exterior

Fabulously manicured rear garden with crazy-paved grotto, mature pond (with rowing boat), lawns, and woodland beyond. 3 car garage with mezzanine room above