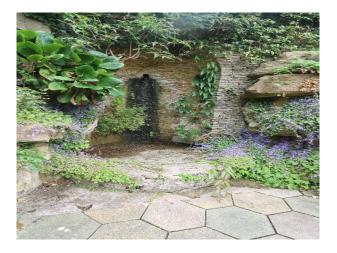

#### Exterior

Fabulously manicured rear garden with crazy-paved grotto, mature pond (with rowing boat), lawns, and woodland beyond. 3 car garage with mezzanine room above