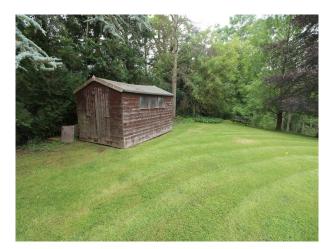

#### Exterior

Fabulously manicured rear garden with crazy-paved grotto, mature pond (with rowing boat), lawns, and woodland beyond. 3 car garage with mezzanine room above