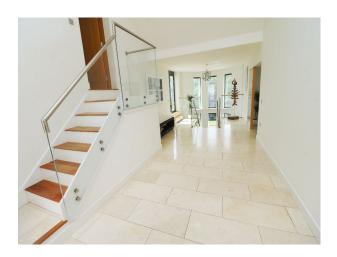

### Interior

Contemporary interior with white painted walls throughout. (Walls may be painted with prior agreement).