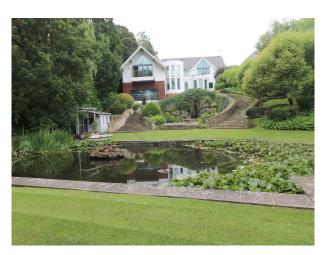

#### Exterior

Fabulously manicured rear garden with crazy-paved grotto, mature pond (with rowing boat), lawns, and woodland beyond. 3 car garage with mezzanine room above