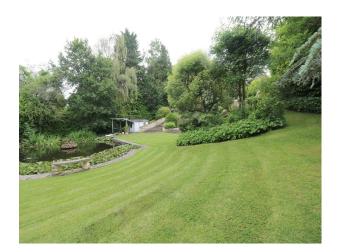

#### Exterior

Fabulously manicured rear garden with crazy-paved grotto, mature pond (with rowing boat), lawns, and woodland beyond. 3 car garage with mezzanine room above