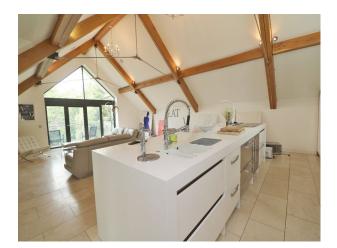

### Interior

Contemporary interior with white painted walls throughout. (Walls may be painted with prior agreement).