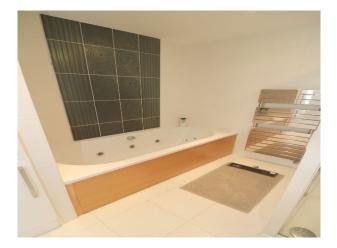

### Interior

Contemporary interior with white painted walls throughout. (Walls may be painted with prior agreement).