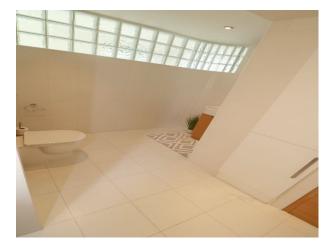

### Interior

Contemporary interior with white painted walls throughout. (Walls may be painted with prior agreement).