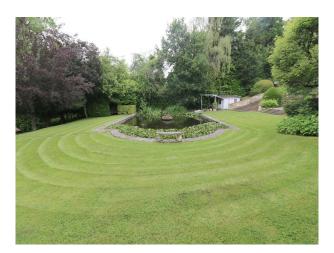

#### Exterior

Fabulously manicured rear garden with crazy-paved grotto, mature pond (with rowing boat), lawns, and woodland beyond. 3 car garage with mezzanine room above