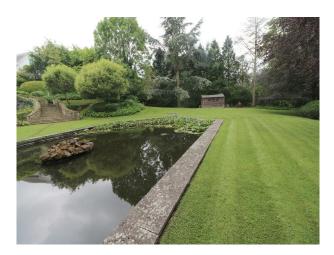

#### Exterior

Fabulously manicured rear garden with crazy-paved grotto, mature pond (with rowing boat), lawns, and woodland beyond. 3 car garage with mezzanine room above