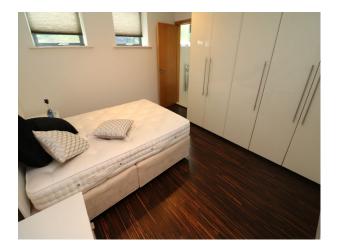

### Interior

Contemporary interior with white painted walls throughout. (Walls may be painted with prior agreement).