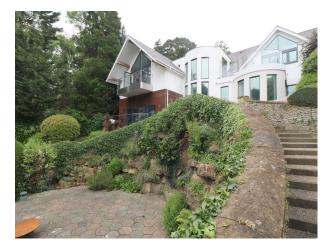

#### Exterior

Fabulously manicured rear garden with crazy-paved grotto, mature pond (with rowing boat), lawns, and woodland beyond. 3 car garage with mezzanine room above