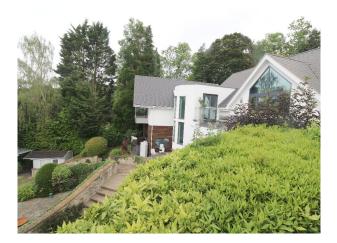

#### Exterior

Fabulously manicured rear garden with crazy-paved grotto, mature pond (with rowing boat), lawns, and woodland beyond. 3 car garage with mezzanine room above