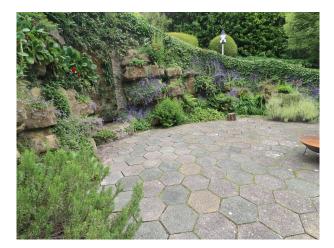

#### Exterior

Fabulously manicured rear garden with crazy-paved grotto, mature pond (with rowing boat), lawns, and woodland beyond. 3 car garage with mezzanine room above