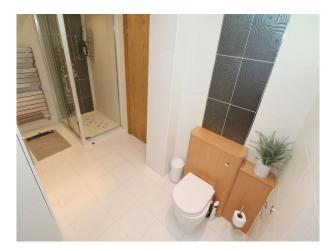

### Interior

Contemporary interior with white painted walls throughout. (Walls may be painted with prior agreement).