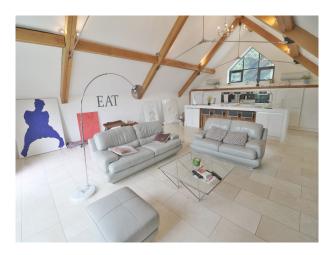

### Interior

Contemporary interior with white painted walls throughout. (Walls may be painted with prior agreement).