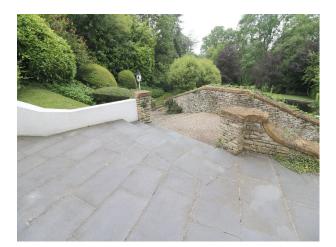

#### Exterior

Fabulously manicured rear garden with crazy-paved grotto, mature pond (with rowing boat), lawns, and woodland beyond. 3 car garage with mezzanine room above