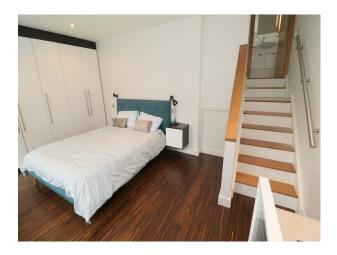

### Interior

Contemporary interior with white painted walls throughout. (Walls may be painted with prior agreement).