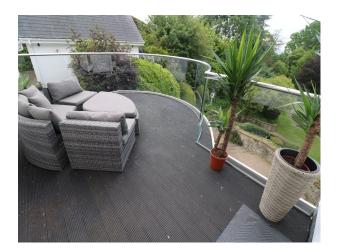

#### Exterior

Fabulously manicured rear garden with crazy-paved grotto, mature pond (with rowing boat), lawns, and woodland beyond. 3 car garage with mezzanine room above