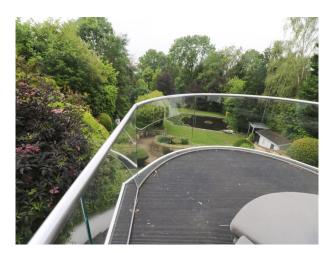

#### Exterior

Fabulously manicured rear garden with crazy-paved grotto, mature pond (with rowing boat), lawns, and woodland beyond. 3 car garage with mezzanine room above