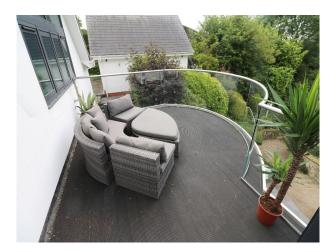

#### Exterior

Fabulously manicured rear garden with crazy-paved grotto, mature pond (with rowing boat), lawns, and woodland beyond. 3 car garage with mezzanine room above