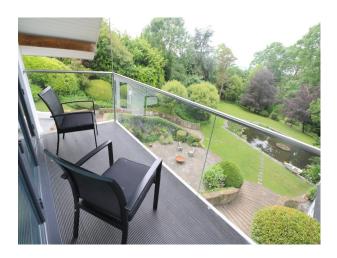

#### Exterior

Fabulously manicured rear garden with crazy-paved grotto, mature pond (with rowing boat), lawns, and woodland beyond. 3 car garage with mezzanine room above