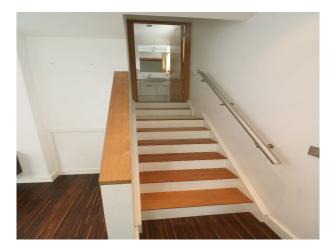

### Interior

Contemporary interior with white painted walls throughout. (Walls may be painted with prior agreement).