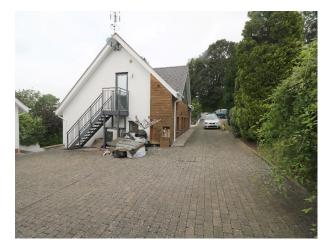

#### Exterior

Fabulously manicured rear garden with crazy-paved grotto, mature pond (with rowing boat), lawns, and woodland beyond. 3 car garage with mezzanine room above