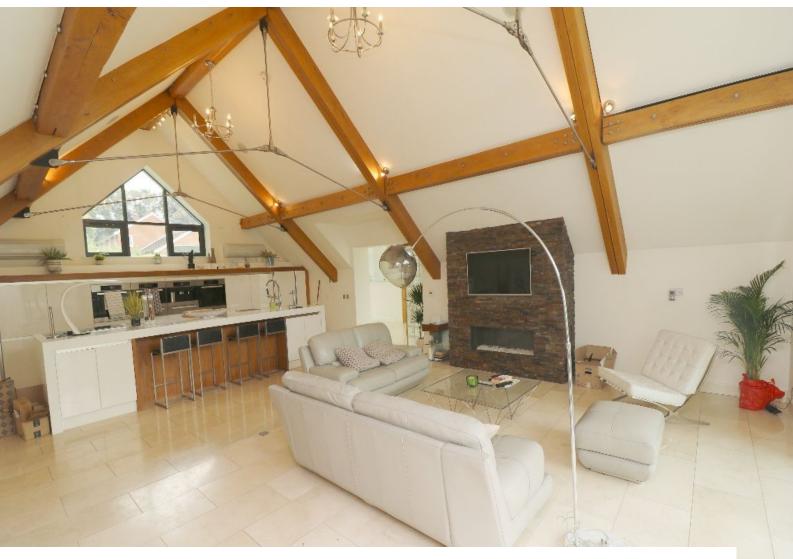

### Interior

Contemporary interior with white painted walls throughout. (Walls may be painted with prior agreement).