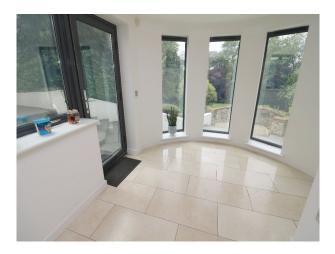

### Interior

Contemporary interior with white painted walls throughout. (Walls may be painted with prior agreement).