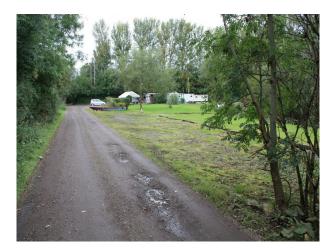

## EA3462 Watersport Centre For Filming

Complete watersports centre is now available for filming on the water or surrounding tracks/woodland. This location has facilities for unit base, production, and power in addition to having a spectacular lakeland landscape.

#### Exterior

Complete watersports centre is now available for filming on the water or surrounding tracks/woodland. This location has facilities for unit base, production, and power in addition to having a spectacular lakeland landscape.