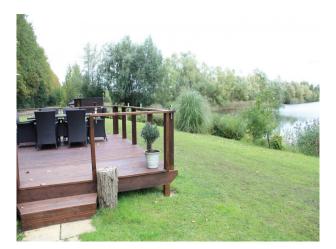

## EA3462 Watersport Centre For Filming

Complete watersports centre is now available for filming on the water or surrounding tracks/woodland. This location has facilities for unit base, production, and power in addition to having a spectacular lakeland landscape.

#### Exterior

Complete watersports centre is now available for filming on the water or surrounding tracks/woodland. This location has facilities for unit base, production, and power in addition to having a spectacular lakeland landscape.