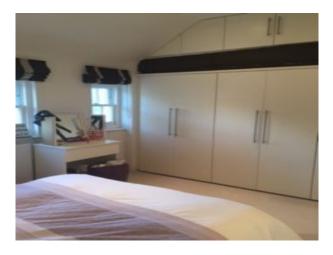

## Interior

3 bedroom 2 bathroom modern decor family home with well planted garden. Original wooden beams in main and 2nd bedroom and upstairs landing. Clock on top of roof. Very large 2nd bathroom (additional image to follow), well planted garden with lovely palm, large lounge/dining room in khaki, browns with cream carpet. Homely, modern family home.