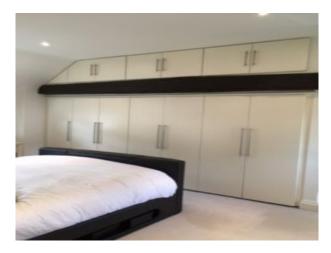

## Interior

3 bedroom 2 bathroom modern decor family home with well planted garden. Original wooden beams in main and 2nd bedroom and upstairs landing. Clock on top of roof. Very large 2nd bathroom (additional image to follow), well planted garden with lovely palm, large lounge/dining room in khaki, browns with cream carpet. Homely, modern family home.