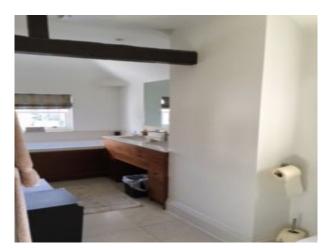

## Interior

3 bedroom 2 bathroom modern decor family home with well planted garden. Original wooden beams in main and 2nd bedroom and upstairs landing. Clock on top of roof. Very large 2nd bathroom (additional image to follow), well planted garden with lovely palm, large lounge/dining room in khaki, browns with cream carpet. Homely, modern family home.