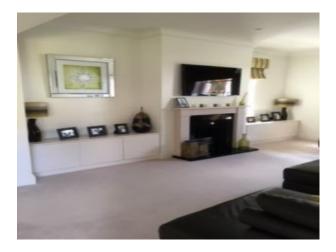

## Interior

3 bedroom 2 bathroom modern decor family home with well planted garden. Original wooden beams in main and 2nd bedroom and upstairs landing. Clock on top of roof. Very large 2nd bathroom (additional image to follow), well planted garden with lovely palm, large lounge/dining room in khaki, browns with cream carpet. Homely, modern family home.