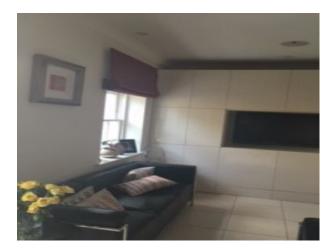

## Interior

3 bedroom 2 bathroom modern decor family home with well planted garden. Original wooden beams in main and 2nd bedroom and upstairs landing. Clock on top of roof. Very large 2nd bathroom (additional image to follow), well planted garden with lovely palm, large lounge/dining room in khaki, browns with cream carpet. Homely, modern family home.