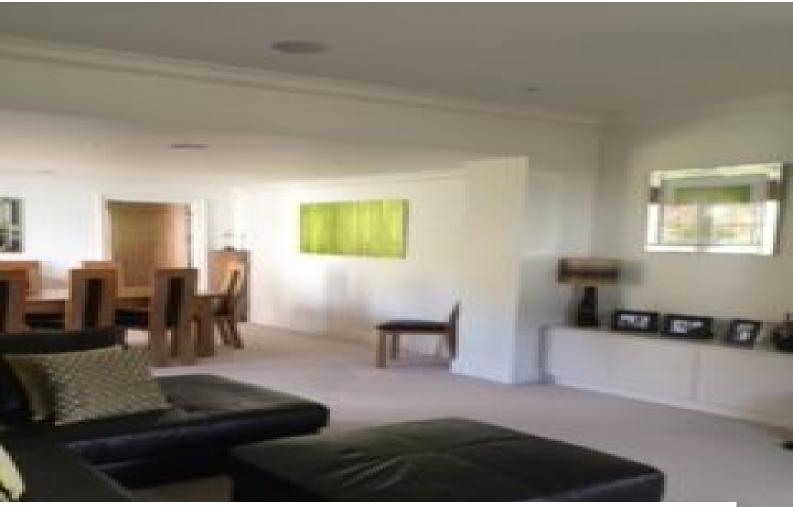

## Interior

3 bedroom 2 bathroom modern decor family home with well planted garden. Original wooden beams in main and 2nd bedroom and upstairs landing. Clock on top of roof. Very large 2nd bathroom (additional image to follow), well planted garden with lovely palm, large lounge/dining room in khaki, browns with cream carpet. Homely, modern family home.