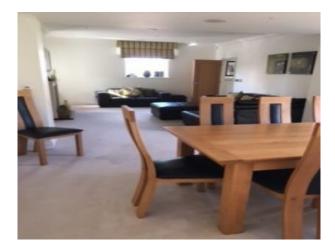

## Interior

3 bedroom 2 bathroom modern decor family home with well planted garden. Original wooden beams in main and 2nd bedroom and upstairs landing. Clock on top of roof. Very large 2nd bathroom (additional image to follow), well planted garden with lovely palm, large lounge/dining room in khaki, browns with cream carpet. Homely, modern family home.