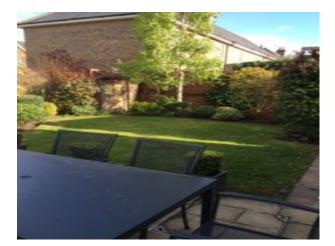

## **Exterior Features**

- Back Garden
- Courtyard
- Garden Shed
- Patio
- Wallad Car
- Walled Garden

## Interior

3 bedroom 2 bathroom modern decor family home with well planted garden. Original wooden beams in main and 2nd bedroom and upstairs landing. Clock on top of roof. Very large 2nd bathroom (additional image to follow), well planted garden with lovely palm, large lounge/dining room in khaki, browns with cream carpet. Homely, modern family home.