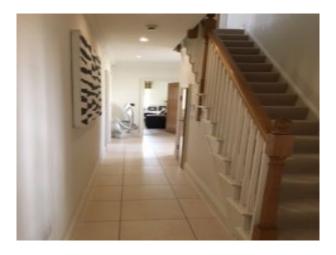

## Interior

3 bedroom 2 bathroom modern decor family home with well planted garden. Original wooden beams in main and 2nd bedroom and upstairs landing. Clock on top of roof. Very large 2nd bathroom (additional image to follow), well planted garden with lovely palm, large lounge/dining room in khaki, browns with cream carpet. Homely, modern family home.