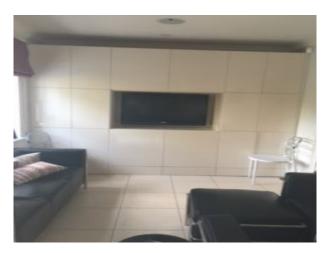

## Interior

3 bedroom 2 bathroom modern decor family home with well planted garden. Original wooden beams in main and 2nd bedroom and upstairs landing. Clock on top of roof. Very large 2nd bathroom (additional image to follow), well planted garden with lovely palm, large lounge/dining room in khaki, browns with cream carpet. Homely, modern family home.