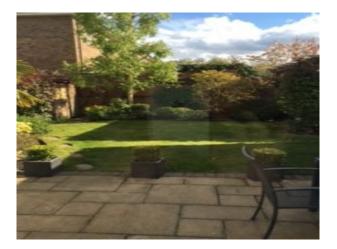

## **Exterior Features**

- Back Garden
- Courtyard
- Garden Shed
- Patio
- Wallad Car
- Walled Garden

## Interior

3 bedroom 2 bathroom modern decor family home with well planted garden. Original wooden beams in main and 2nd bedroom and upstairs landing. Clock on top of roof. Very large 2nd bathroom (additional image to follow), well planted garden with lovely palm, large lounge/dining room in khaki, browns with cream carpet. Homely, modern family home.