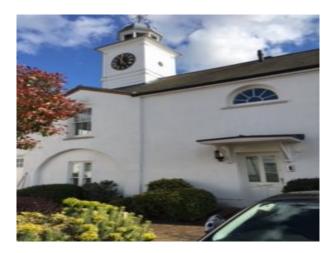

#### Exterior

White painted with sash windows, excellent condition. Beautiful clock tower on roof. Brick driveway with parking for several cars. Car port with lovely double wooden doors.