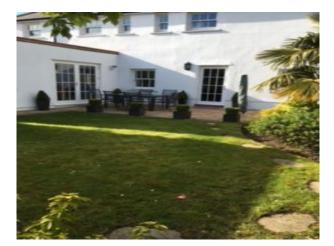

## **Exterior Features**

- Back Garden
- Courtyard
- Garden Shed
- Patio
- Wallad Car
- Walled Garden

## Interior

3 bedroom 2 bathroom modern decor family home with well planted garden. Original wooden beams in main and 2nd bedroom and upstairs landing. Clock on top of roof. Very large 2nd bathroom (additional image to follow), well planted garden with lovely palm, large lounge/dining room in khaki, browns with cream carpet. Homely, modern family home.

#### Exterior

White painted with sash windows, excellent condition. Beautiful clock tower on roof. Brick driveway with parking for several cars. Car port with lovely double wooden doors.