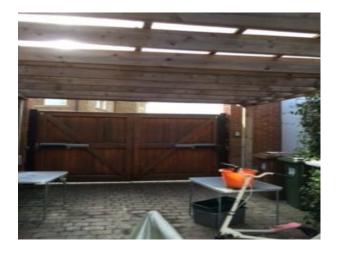

#### Exterior

White painted with sash windows, excellent condition. Beautiful clock tower on roof. Brick driveway with parking for several cars. Car port with lovely double wooden doors.