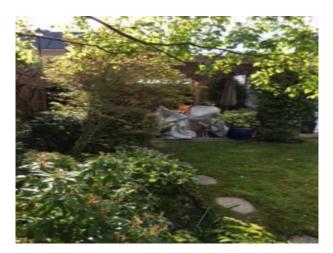

## Interior

3 bedroom 2 bathroom modern decor family home with well planted garden. Original wooden beams in main and 2nd bedroom and upstairs landing. Clock on top of roof. Very large 2nd bathroom (additional image to follow), well planted garden with lovely palm, large lounge/dining room in khaki, browns with cream carpet. Homely, modern family home.