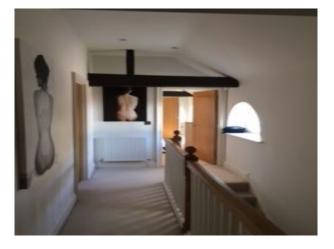

## Interior

3 bedroom 2 bathroom modern decor family home with well planted garden. Original wooden beams in main and 2nd bedroom and upstairs landing. Clock on top of roof. Very large 2nd bathroom (additional image to follow), well planted garden with lovely palm, large lounge/dining room in khaki, browns with cream carpet. Homely, modern family home.