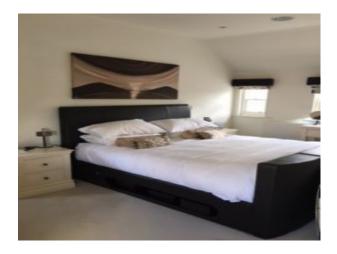

## Interior

3 bedroom 2 bathroom modern decor family home with well planted garden. Original wooden beams in main and 2nd bedroom and upstairs landing. Clock on top of roof. Very large 2nd bathroom (additional image to follow), well planted garden with lovely palm, large lounge/dining room in khaki, browns with cream carpet. Homely, modern family home.