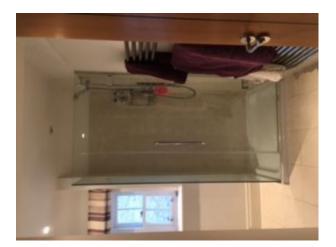

## **Bathroom Types**

- Cloakroom/WC
- En-suite Bathroom
- Family Bathroom
- Modern Bathroom
- Walk in Shower

## Interior

3 bedroom 2 bathroom modern decor family home with well planted garden. Original wooden beams in main and 2nd bedroom and upstairs landing. Clock on top of roof. Very large 2nd bathroom (additional image to follow), well planted garden with lovely palm, large lounge/dining room in khaki, browns with cream carpet. Homely, modern family home.