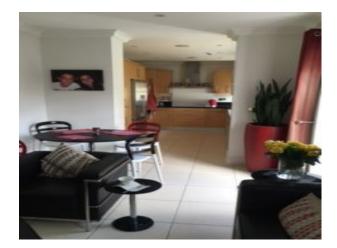

## Interior

3 bedroom 2 bathroom modern decor family home with well planted garden. Original wooden beams in main and 2nd bedroom and upstairs landing. Clock on top of roof. Very large 2nd bathroom (additional image to follow), well planted garden with lovely palm, large lounge/dining room in khaki, browns with cream carpet. Homely, modern family home.