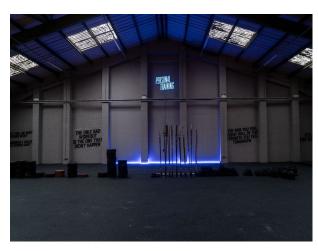

## Walls & Windows

• Skylights

| Spacious Warehouse Gym with gym equipment |  |  |  |  |  |  |
|-------------------------------------------|--|--|--|--|--|--|
|                                           |  |  |  |  |  |  |
|                                           |  |  |  |  |  |  |
|                                           |  |  |  |  |  |  |
|                                           |  |  |  |  |  |  |
|                                           |  |  |  |  |  |  |
|                                           |  |  |  |  |  |  |
|                                           |  |  |  |  |  |  |
|                                           |  |  |  |  |  |  |
|                                           |  |  |  |  |  |  |
|                                           |  |  |  |  |  |  |
|                                           |  |  |  |  |  |  |
|                                           |  |  |  |  |  |  |
|                                           |  |  |  |  |  |  |
|                                           |  |  |  |  |  |  |
|                                           |  |  |  |  |  |  |
|                                           |  |  |  |  |  |  |
|                                           |  |  |  |  |  |  |
|                                           |  |  |  |  |  |  |
|                                           |  |  |  |  |  |  |
|                                           |  |  |  |  |  |  |
|                                           |  |  |  |  |  |  |
|                                           |  |  |  |  |  |  |
|                                           |  |  |  |  |  |  |
|                                           |  |  |  |  |  |  |
|                                           |  |  |  |  |  |  |

Interior