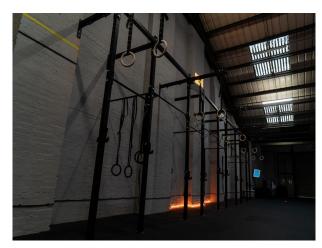

## Walls & Windows

• Skylights

| Spacious Warehouse Gym with gym equipment |  |  |  |  |  |  |
|-------------------------------------------|--|--|--|--|--|--|
|                                           |  |  |  |  |  |  |
|                                           |  |  |  |  |  |  |
|                                           |  |  |  |  |  |  |
|                                           |  |  |  |  |  |  |
|                                           |  |  |  |  |  |  |
|                                           |  |  |  |  |  |  |
|                                           |  |  |  |  |  |  |
|                                           |  |  |  |  |  |  |
|                                           |  |  |  |  |  |  |
|                                           |  |  |  |  |  |  |
|                                           |  |  |  |  |  |  |
|                                           |  |  |  |  |  |  |
|                                           |  |  |  |  |  |  |
|                                           |  |  |  |  |  |  |
|                                           |  |  |  |  |  |  |
|                                           |  |  |  |  |  |  |
|                                           |  |  |  |  |  |  |
|                                           |  |  |  |  |  |  |
|                                           |  |  |  |  |  |  |
|                                           |  |  |  |  |  |  |
|                                           |  |  |  |  |  |  |
|                                           |  |  |  |  |  |  |
|                                           |  |  |  |  |  |  |
|                                           |  |  |  |  |  |  |
|                                           |  |  |  |  |  |  |

Interior