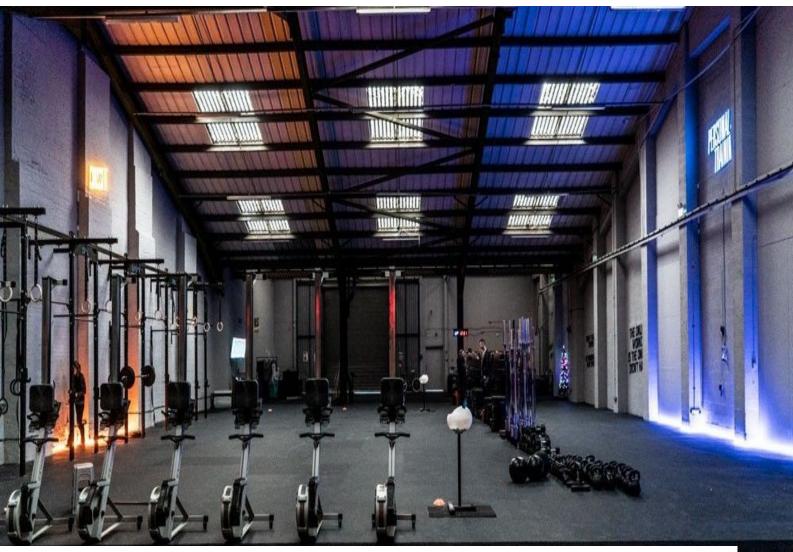

## Walls & Windows

• Skylights

| Spacious Warehouse Gym with gym equipment |  |  |  |  |  |  |
|-------------------------------------------|--|--|--|--|--|--|
|                                           |  |  |  |  |  |  |
|                                           |  |  |  |  |  |  |
|                                           |  |  |  |  |  |  |
|                                           |  |  |  |  |  |  |
|                                           |  |  |  |  |  |  |
|                                           |  |  |  |  |  |  |
|                                           |  |  |  |  |  |  |
|                                           |  |  |  |  |  |  |
|                                           |  |  |  |  |  |  |
|                                           |  |  |  |  |  |  |
|                                           |  |  |  |  |  |  |
|                                           |  |  |  |  |  |  |
|                                           |  |  |  |  |  |  |
|                                           |  |  |  |  |  |  |
|                                           |  |  |  |  |  |  |
|                                           |  |  |  |  |  |  |
|                                           |  |  |  |  |  |  |
|                                           |  |  |  |  |  |  |
|                                           |  |  |  |  |  |  |
|                                           |  |  |  |  |  |  |
|                                           |  |  |  |  |  |  |
|                                           |  |  |  |  |  |  |
|                                           |  |  |  |  |  |  |
|                                           |  |  |  |  |  |  |
|                                           |  |  |  |  |  |  |

Interior