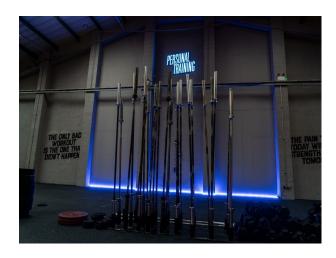

## Walls & Windows

• Skylights

| Spacious Warehouse Gym with gym equipment |  |  |  |  |  |  |
|-------------------------------------------|--|--|--|--|--|--|
|                                           |  |  |  |  |  |  |
|                                           |  |  |  |  |  |  |
|                                           |  |  |  |  |  |  |
|                                           |  |  |  |  |  |  |
|                                           |  |  |  |  |  |  |
|                                           |  |  |  |  |  |  |
|                                           |  |  |  |  |  |  |
|                                           |  |  |  |  |  |  |
|                                           |  |  |  |  |  |  |
|                                           |  |  |  |  |  |  |
|                                           |  |  |  |  |  |  |
|                                           |  |  |  |  |  |  |
|                                           |  |  |  |  |  |  |
|                                           |  |  |  |  |  |  |
|                                           |  |  |  |  |  |  |
|                                           |  |  |  |  |  |  |
|                                           |  |  |  |  |  |  |
|                                           |  |  |  |  |  |  |
|                                           |  |  |  |  |  |  |
|                                           |  |  |  |  |  |  |
|                                           |  |  |  |  |  |  |
|                                           |  |  |  |  |  |  |
|                                           |  |  |  |  |  |  |
|                                           |  |  |  |  |  |  |
|                                           |  |  |  |  |  |  |

Interior