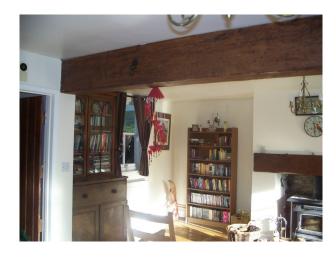

### Interior

This is a 200 year old house refurbished to a high standard but, where possible, keeping the traditional look. Woodburner, beams, bay windows, oak and stone floors.

### Walls & Windows

- Dining Room
- Home Office
- Living Room
- Loft
- Lounge
- Office
- Porch

- Countryside View
- Bay Window
- Exposed Beams
- Large Windows
- Painted Walls