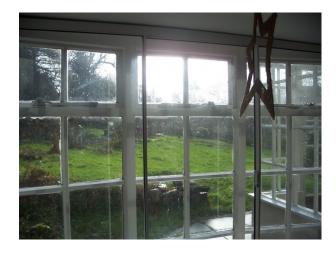

### Views

### Walls & Windows

- Dining Room
- Home Office
- Living Room
- Loft
- Lounge
- Office
- Porch

- Countryside View
- Bay Window
- Exposed Beams
- Large Windows
- Painted Walls