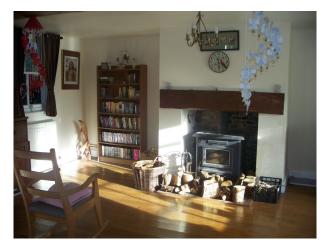

### Interior

This is a 200 year old house refurbished to a high standard but, where possible, keeping the traditional look. Woodburner, beams, bay windows, oak and stone floors.