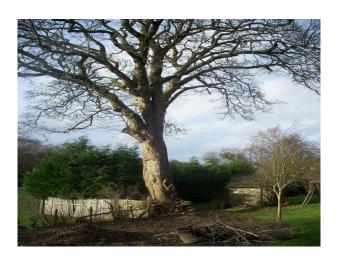

### Exterior

0.75 acres, grass, trees gardens, greenhouse, summerhouse, stone outside toilet (not used for original purpose), wood shed, large garage