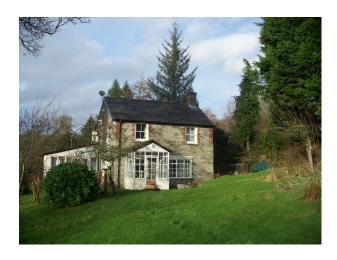

# W2186 Welsh Cottage In Woodland Setting For Filming

200 year old detached house in 0.75 acres of land in Mid Wales. Property features include woodburner, beams, oak and slate floors, large shed,. This property is easily accessible and available at competitive rates.

## Welsh Cottage In Woodland Setting For **Filming**

200 year old detached house in 0.75 acres of land in Mid Wales. Property features include woodburner, beams, oak and slate floors, large shed,. This property is easily accessible and available at competitive rates.

### Interior

This is a 200 year old house refurbished to a high standard but, where possible, keeping the traditional look. Woodburner, beams, bay windows, oak and stone floors.

### Exterior

0.75 acres, grass, trees gardens, greenhouse, summerhouse, stone outside toilet (not used for original purpose), wood shed, large garage