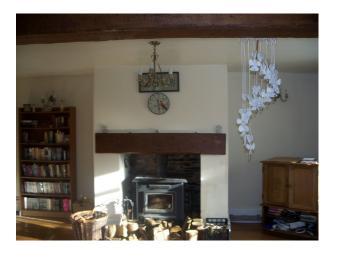

### Interior

This is a 200 year old house refurbished to a high standard but, where possible, keeping the traditional look. Woodburner, beams, bay windows, oak and stone floors.