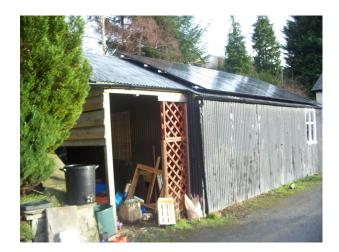

### Exterior

0.75 acres, grass, trees gardens, greenhouse, summerhouse, stone outside toilet (not used for original purpose), wood shed, large garage