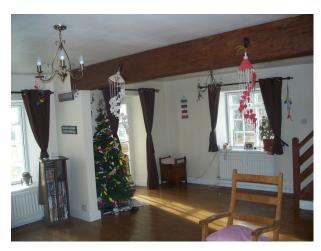

### Interior

This is a 200 year old house refurbished to a high standard but, where possible, keeping the traditional look. Woodburner, beams, bay windows, oak and stone floors.