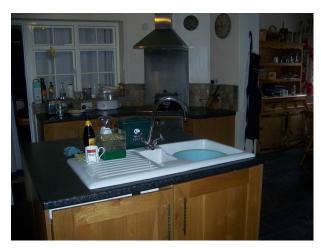

### **Floors**

- Carpet • Real Wood Floor
- Stone Floor

- Cutlery and Crockery
- Eat In

**Kitchen Facilities** 

- Island
- Kitchen Diner
- Large Dining Table
- Pots and Pans
- Prep Area
- Small Appliances
- Utensils

### **Kitchen types Parking**

- Kitchen With Island
- Wooden Units
- Driveway