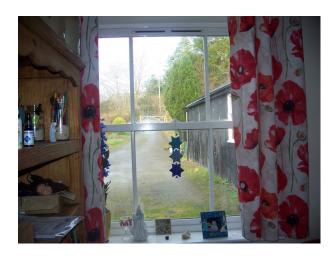

### Interior

This is a 200 year old house refurbished to a high standard but, where possible, keeping the traditional look. Woodburner, beams, bay windows, oak and stone floors.