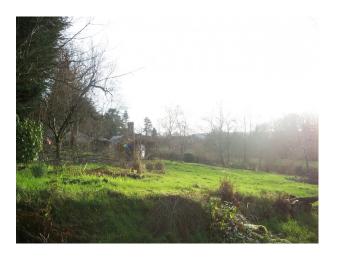

### Exterior

0.75 acres, grass, trees gardens, greenhouse, summerhouse, stone outside toilet (not used for original purpose), wood shed, large garage