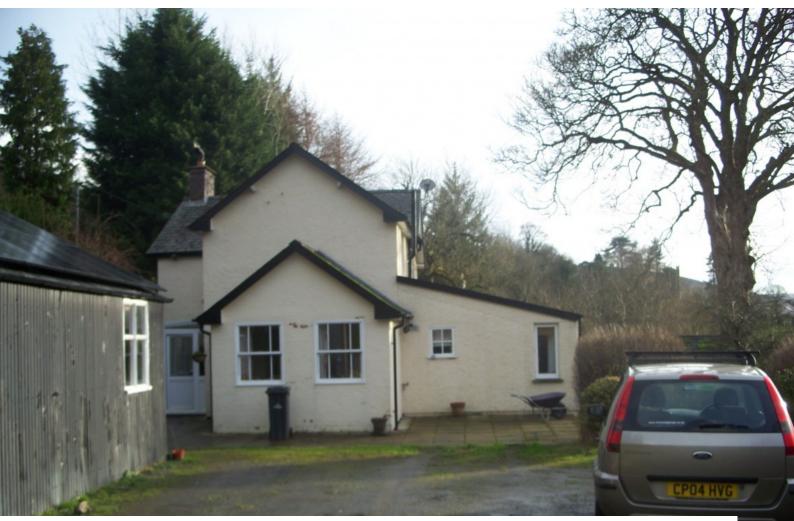

# W2186 Welsh Cottage In Woodland Setting For Filming

200 year old detached house in 0.75 acres of land in Mid Wales. Property features include woodburner, beams, oak and slate floors, large shed,. This property is easily accessible and available at competitive rates.

## Welsh Cottage In Woodland Setting For **Filming**

200 year old detached house in 0.75 acres of land in Mid Wales. Property features include woodburner, beams, oak and slate floors, large shed,. This property is easily accessible and available at competitive rates.

### Exterior

0.75 acres, grass, trees gardens, greenhouse, summerhouse, stone outside toilet (not used for original purpose), wood shed, large garage