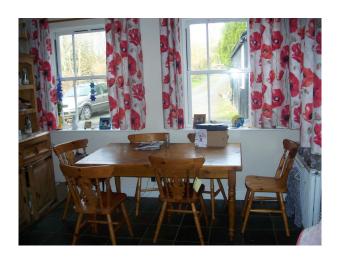

### Interior

This is a 200 year old house refurbished to a high standard but, where possible, keeping the traditional look. Woodburner, beams, bay windows, oak and stone floors.