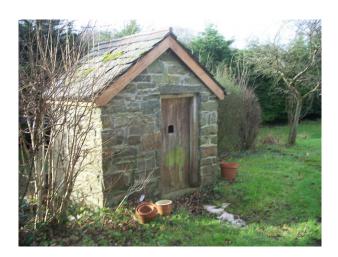

### **Features:**

| Bathroom Types                      | Bedroom Types        | Exterior Features                | Facilities                      |
|-------------------------------------|----------------------|----------------------------------|---------------------------------|
| • Cloakroom/WC                      | • Child's Bedroom    | Back Garden                      | • Domestic Power                |
| • En-suite Bathroom                 | • Double Bedroom     | • Front Garden                   | • Internet Access               |
| • Family Bathroom                   | • Single Bedroom     | • Garden Shed                    | <ul> <li>Mains Water</li> </ul> |
| <ul> <li>Modern Bathroom</li> </ul> | • Spare Bedroom      | <ul> <li>Greenhouse</li> </ul>   | <ul><li>Toilets</li></ul>       |
| <ul> <li>Shower Room</li> </ul>     | • Teenager's Bedroom | <ul> <li>Outbuildings</li> </ul> |                                 |
| • Walk in Shower                    |                      | • Patio                          |                                 |

### Exterior

0.75 acres, grass, trees gardens, greenhouse, summerhouse, stone outside toilet (not used for original purpose), wood shed, large garage