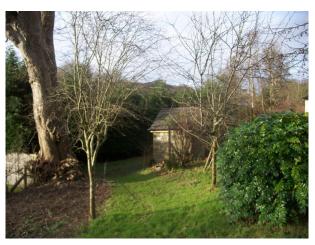

### Exterior

0.75 acres, grass, trees gardens, greenhouse, summerhouse, stone outside toilet (not used for original purpose), wood shed, large garage