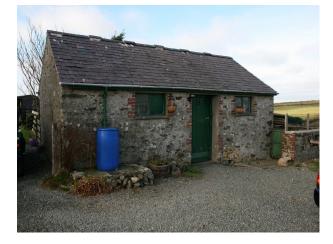

## **Features:**

| Bathroom Types                               | Bedroom Types                                          | <b>Exterior Features</b>                                    | Facilities                                                                                   |
|----------------------------------------------|--------------------------------------------------------|-------------------------------------------------------------|----------------------------------------------------------------------------------------------|
| • Period Bathroom                            | • Double Bedroom                                       | <ul><li>Outbuildings</li><li>Paddock</li></ul>              | <ul><li>Domestic Power</li><li>Internet Access</li><li>Mains Water</li><li>Toilets</li></ul> |
| Floors                                       | Interior Features                                      | Kitchen Facilities                                          | Kitchen types                                                                                |
| <ul><li>Carpet</li><li>Tiled Floor</li></ul> | <ul><li>Furnished</li><li>Wood Burning Stove</li></ul> | Range Cooker                                                | • Cream & White Units                                                                        |
| Parking                                      | Views                                                  | Walls & Windows                                             |                                                                                              |
| Driveway                                     | Countryside View                                       | <ul><li>Exposed Brick Walls</li><li>Painted Walls</li></ul> |                                                                                              |