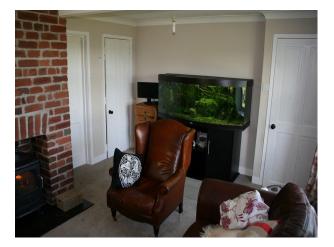

## **Features:**

| Bathroom Types                               | Bedroom Types                                          | <b>Exterior Features</b>                                    | Facilities                                                                                   |
|----------------------------------------------|--------------------------------------------------------|-------------------------------------------------------------|----------------------------------------------------------------------------------------------|
| • Period Bathroom                            | • Double Bedroom                                       | <ul><li>Outbuildings</li><li>Paddock</li></ul>              | <ul><li>Domestic Power</li><li>Internet Access</li><li>Mains Water</li><li>Toilets</li></ul> |
| Floors                                       | Interior Features                                      | Kitchen Facilities                                          | Kitchen types                                                                                |
| <ul><li>Carpet</li><li>Tiled Floor</li></ul> | <ul><li>Furnished</li><li>Wood Burning Stove</li></ul> | Range Cooker                                                | • Cream & White Units                                                                        |
| Parking                                      | Views                                                  | Walls & Windows                                             |                                                                                              |
| Driveway                                     | Countryside View                                       | <ul><li>Exposed Brick Walls</li><li>Painted Walls</li></ul> |                                                                                              |