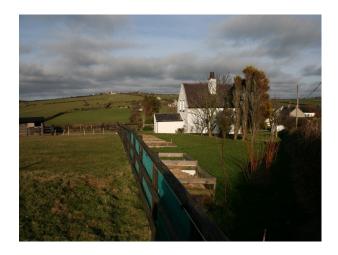

## W1056 Welsh Cottage, Outbuilding, Stable & Fields For Filming

Remote smallholding and cottage in North Wales looking out across rolling landscape and now available for filming and stills shoots

## Welsh Cottage, Outbuilding, Stable & Fields For Filming

Remote smallholding and cottage in North Wales looking out across rolling landscape and now available for filming and stills shoots

Location: Anglesey / Sir Fon, United Kingdom Within the M25: No Categories: Farms | Farm Land | Equestrian Related | Farms | Farm Houses | Cottage Film Locations No Bedrooms: 3