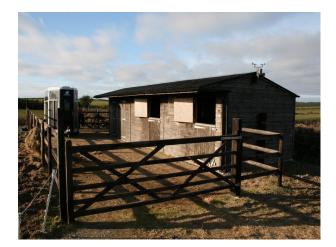

## **Features:**

| Bathroom Types                               | Bedroom Types                                          | <b>Exterior Features</b>                                    | Facilities                                                                                   |
|----------------------------------------------|--------------------------------------------------------|-------------------------------------------------------------|----------------------------------------------------------------------------------------------|
| • Period Bathroom                            | • Double Bedroom                                       | <ul><li>Outbuildings</li><li>Paddock</li></ul>              | <ul><li>Domestic Power</li><li>Internet Access</li><li>Mains Water</li><li>Toilets</li></ul> |
| Floors                                       | Interior Features                                      | Kitchen Facilities                                          | Kitchen types                                                                                |
| <ul><li>Carpet</li><li>Tiled Floor</li></ul> | <ul><li>Furnished</li><li>Wood Burning Stove</li></ul> | Range Cooker                                                | • Cream & White Units                                                                        |
| Parking                                      | Views                                                  | Walls & Windows                                             |                                                                                              |
| Driveway                                     | Countryside View                                       | <ul><li>Exposed Brick Walls</li><li>Painted Walls</li></ul> |                                                                                              |