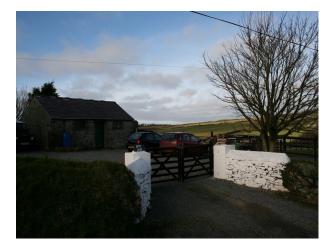

## W1056 Welsh Cottage, Outbuilding, Stable & Fields For Filming

Remote smallholding and cottage in North Wales looking out across rolling landscape and now available for filming and stills shoots

## Welsh Cottage, Outbuilding, Stable & Fields For Filming

Remote smallholding and cottage in North Wales looking out across rolling landscape and now available for filming and stills shoots

Location: Anglesey / Sir Fon, United Kingdom Within the M25: No Categories: Farms | Farm Land | Equestrian Related | Farms | Farm Houses | Cottage Film Locations No Bedrooms: 3