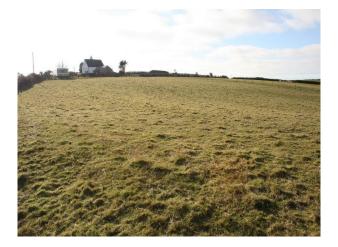

## W1056 Welsh Cottage, Outbuilding, Stable & Fields For Filming

Remote smallholding and cottage in North Wales looking out across rolling landscape and now available for filming and stills shoots

## Welsh Cottage, Outbuilding, Stable & Fields For Filming

Remote smallholding and cottage in North Wales looking out across rolling landscape and now available for filming and stills shoots

Location: Anglesey / Sir Fon, United Kingdom Within the M25: No Categories: Farms | Farm Land | Equestrian Related | Farms | Farm Houses | Cottage Film Locations No Bedrooms: 3