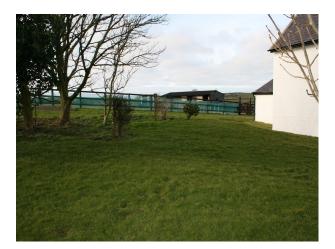

## W1056 Welsh Cottage, Outbuilding, Stable & Fields For Filming

Remote smallholding and cottage in North Wales looking out across rolling landscape and now available for filming and stills shoots

## Welsh Cottage, Outbuilding, Stable & Fields For Filming

Remote smallholding and cottage in North Wales looking out across rolling landscape and now available for filming and stills shoots

Location: Anglesey / Sir Fon, United Kingdom Within the M25: No Categories: Farms | Farm Land | Equestrian Related | Farms | Farm Houses | Cottage Film Locations No Bedrooms: 3