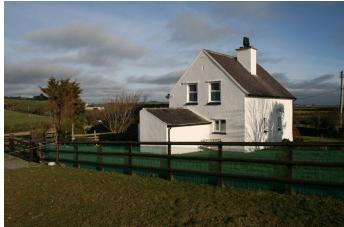

## W1056 Welsh Cottage, Outbuilding, Stable & Fields For Filming

Remote smallholding and cottage in North Wales looking out across rolling landscape and now available for filming and stills shoots

## Welsh Cottage, Outbuilding, Stable & Fields For Filming

Remote smallholding and cottage in North Wales looking out across rolling landscape and now available for filming and stills shoots

Location: Anglesey / Sir Fon, United Kingdom Within the M25: No Categories: Farms | Farm Land | Equestrian Related | Farms | Farm Houses | Cottage Film Locations No Bedrooms: 3