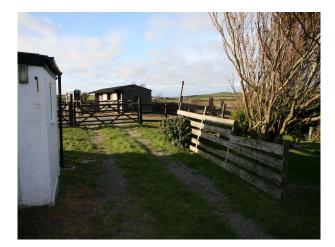

## **Features:**

| Bathroom Types                               | Bedroom Types                                          | <b>Exterior Features</b>                                    | Facilities                                                                                   |
|----------------------------------------------|--------------------------------------------------------|-------------------------------------------------------------|----------------------------------------------------------------------------------------------|
| • Period Bathroom                            | • Double Bedroom                                       | <ul><li>Outbuildings</li><li>Paddock</li></ul>              | <ul><li>Domestic Power</li><li>Internet Access</li><li>Mains Water</li><li>Toilets</li></ul> |
| Floors                                       | Interior Features                                      | Kitchen Facilities                                          | Kitchen types                                                                                |
| <ul><li>Carpet</li><li>Tiled Floor</li></ul> | <ul><li>Furnished</li><li>Wood Burning Stove</li></ul> | Range Cooker                                                | • Cream & White Units                                                                        |
| Parking                                      | Views                                                  | Walls & Windows                                             |                                                                                              |
| Driveway                                     | Countryside View                                       | <ul><li>Exposed Brick Walls</li><li>Painted Walls</li></ul> |                                                                                              |