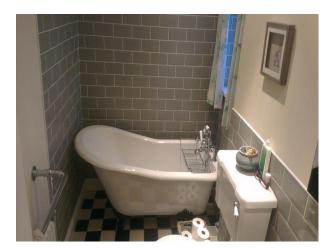

## **Features:**

| Bathroom Types                               | Bedroom Types                                          | <b>Exterior Features</b>                                    | Facilities                                                                                   |
|----------------------------------------------|--------------------------------------------------------|-------------------------------------------------------------|----------------------------------------------------------------------------------------------|
| • Period Bathroom                            | • Double Bedroom                                       | <ul><li>Outbuildings</li><li>Paddock</li></ul>              | <ul><li>Domestic Power</li><li>Internet Access</li><li>Mains Water</li><li>Toilets</li></ul> |
| Floors                                       | Interior Features                                      | Kitchen Facilities                                          | Kitchen types                                                                                |
| <ul><li>Carpet</li><li>Tiled Floor</li></ul> | <ul><li>Furnished</li><li>Wood Burning Stove</li></ul> | Range Cooker                                                | • Cream & White Units                                                                        |
| Parking                                      | Views                                                  | Walls & Windows                                             |                                                                                              |
| Driveway                                     | Countryside View                                       | <ul><li>Exposed Brick Walls</li><li>Painted Walls</li></ul> |                                                                                              |