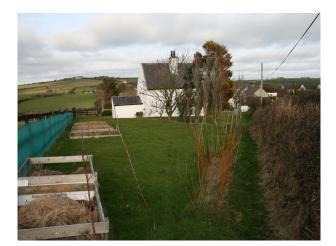

## W1056 Welsh Cottage, Outbuilding, Stable & Fields For Filming

Remote smallholding and cottage in North Wales looking out across rolling landscape and now available for filming and stills shoots

## Welsh Cottage, Outbuilding, Stable & Fields For Filming

Remote smallholding and cottage in North Wales looking out across rolling landscape and now available for filming and stills shoots

Location: Anglesey / Sir Fon, United Kingdom Within the M25: No Categories: Farms | Farm Land | Equestrian Related | Farms | Farm Houses | Cottage Film Locations No Bedrooms: 3