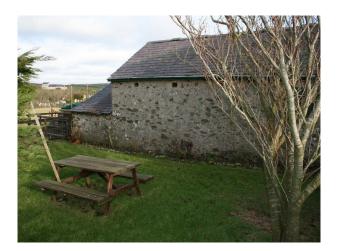

## W1056 Welsh Cottage, Outbuilding, Stable & Fields For Filming

Remote smallholding and cottage in North Wales looking out across rolling landscape and now available for filming and stills shoots

## Welsh Cottage, Outbuilding, Stable & Fields For Filming

Remote smallholding and cottage in North Wales looking out across rolling landscape and now available for filming and stills shoots

Location: Anglesey / Sir Fon, United Kingdom Within the M25: No Categories: Farms | Farm Land | Equestrian Related | Farms | Farm Houses | Cottage Film Locations No Bedrooms: 3