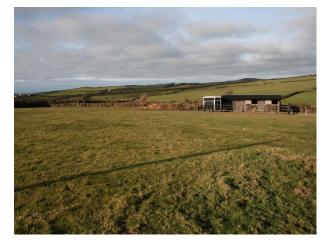

## W1056 Welsh Cottage, Outbuilding, Stable & Fields For Filming

Remote smallholding and cottage in North Wales looking out across rolling landscape and now available for filming and stills shoots

## Welsh Cottage, Outbuilding, Stable & Fields For Filming

Remote smallholding and cottage in North Wales looking out across rolling landscape and now available for filming and stills shoots

Location: Anglesey / Sir Fon, United Kingdom Within the M25: No Categories: Farms | Farm Land | Equestrian Related | Farms | Farm Houses | Cottage Film Locations No Bedrooms: 3