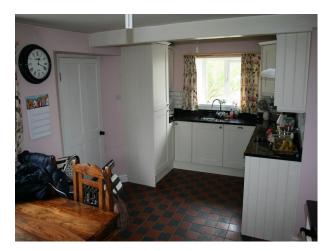

## **Features:**

| Bathroom Types                               | Bedroom Types                                          | <b>Exterior Features</b>                                    | Facilities                                                                                   |
|----------------------------------------------|--------------------------------------------------------|-------------------------------------------------------------|----------------------------------------------------------------------------------------------|
| • Period Bathroom                            | • Double Bedroom                                       | <ul><li>Outbuildings</li><li>Paddock</li></ul>              | <ul><li>Domestic Power</li><li>Internet Access</li><li>Mains Water</li><li>Toilets</li></ul> |
| Floors                                       | Interior Features                                      | Kitchen Facilities                                          | Kitchen types                                                                                |
| <ul><li>Carpet</li><li>Tiled Floor</li></ul> | <ul><li>Furnished</li><li>Wood Burning Stove</li></ul> | Range Cooker                                                | • Cream & White Units                                                                        |
| Parking                                      | Views                                                  | Walls & Windows                                             |                                                                                              |
| Driveway                                     | Countryside View                                       | <ul><li>Exposed Brick Walls</li><li>Painted Walls</li></ul> |                                                                                              |