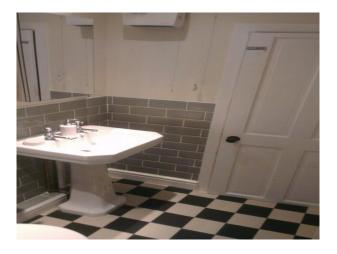

## **Features:**

| Bathroom Types                               | Bedroom Types                                          | <b>Exterior Features</b>                                    | Facilities                                                                                   |
|----------------------------------------------|--------------------------------------------------------|-------------------------------------------------------------|----------------------------------------------------------------------------------------------|
| • Period Bathroom                            | • Double Bedroom                                       | <ul><li>Outbuildings</li><li>Paddock</li></ul>              | <ul><li>Domestic Power</li><li>Internet Access</li><li>Mains Water</li><li>Toilets</li></ul> |
| Floors                                       | Interior Features                                      | Kitchen Facilities                                          | Kitchen types                                                                                |
| <ul><li>Carpet</li><li>Tiled Floor</li></ul> | <ul><li>Furnished</li><li>Wood Burning Stove</li></ul> | Range Cooker                                                | • Cream & White Units                                                                        |
| Parking                                      | Views                                                  | Walls & Windows                                             |                                                                                              |
| Driveway                                     | Countryside View                                       | <ul><li>Exposed Brick Walls</li><li>Painted Walls</li></ul> |                                                                                              |