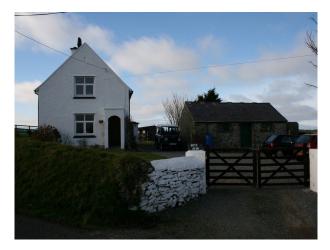

## W1056 Welsh Cottage, Outbuilding, Stable & Fields For Filming

Remote smallholding and cottage in North Wales looking out across rolling landscape and now available for filming and stills shoots

## Welsh Cottage, Outbuilding, Stable & Fields For Filming

Remote smallholding and cottage in North Wales looking out across rolling landscape and now available for filming and stills shoots

Location: Anglesey / Sir Fon, United Kingdom Within the M25: No Categories: Farms | Farm Land | Equestrian Related | Farms | Farm Houses | Cottage Film Locations No Bedrooms: 3