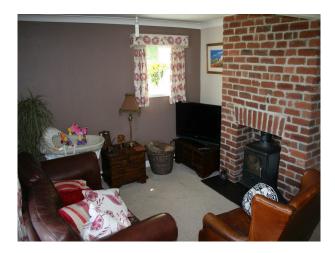

## **Features:**

| Bathroom Types                               | Bedroom Types                                          | <b>Exterior Features</b>                                    | Facilities                                                                                   |
|----------------------------------------------|--------------------------------------------------------|-------------------------------------------------------------|----------------------------------------------------------------------------------------------|
| • Period Bathroom                            | • Double Bedroom                                       | <ul><li>Outbuildings</li><li>Paddock</li></ul>              | <ul><li>Domestic Power</li><li>Internet Access</li><li>Mains Water</li><li>Toilets</li></ul> |
| Floors                                       | Interior Features                                      | Kitchen Facilities                                          | Kitchen types                                                                                |
| <ul><li>Carpet</li><li>Tiled Floor</li></ul> | <ul><li>Furnished</li><li>Wood Burning Stove</li></ul> | Range Cooker                                                | • Cream & White Units                                                                        |
| Parking                                      | Views                                                  | Walls & Windows                                             |                                                                                              |
| Driveway                                     | Countryside View                                       | <ul><li>Exposed Brick Walls</li><li>Painted Walls</li></ul> |                                                                                              |