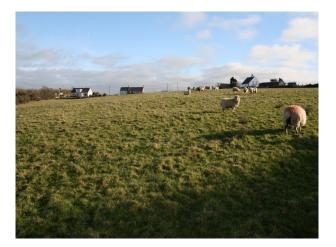

## W1056 Welsh Cottage, Outbuilding, Stable & Fields For Filming

Remote smallholding and cottage in North Wales looking out across rolling landscape and now available for filming and stills shoots

## Welsh Cottage, Outbuilding, Stable & Fields For Filming

Remote smallholding and cottage in North Wales looking out across rolling landscape and now available for filming and stills shoots

Location: Anglesey / Sir Fon, United Kingdom Within the M25: No Categories: Farms | Farm Land | Equestrian Related | Farms | Farm Houses | Cottage Film Locations No Bedrooms: 3