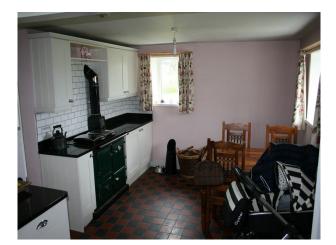

## **Features:**

| Bathroom Types                               | Bedroom Types                                          | <b>Exterior Features</b>                                    | Facilities                                                                                   |
|----------------------------------------------|--------------------------------------------------------|-------------------------------------------------------------|----------------------------------------------------------------------------------------------|
| • Period Bathroom                            | • Double Bedroom                                       | <ul><li>Outbuildings</li><li>Paddock</li></ul>              | <ul><li>Domestic Power</li><li>Internet Access</li><li>Mains Water</li><li>Toilets</li></ul> |
| Floors                                       | Interior Features                                      | Kitchen Facilities                                          | Kitchen types                                                                                |
| <ul><li>Carpet</li><li>Tiled Floor</li></ul> | <ul><li>Furnished</li><li>Wood Burning Stove</li></ul> | Range Cooker                                                | • Cream & White Units                                                                        |
| Parking                                      | Views                                                  | Walls & Windows                                             |                                                                                              |
| Driveway                                     | Countryside View                                       | <ul><li>Exposed Brick Walls</li><li>Painted Walls</li></ul> |                                                                                              |