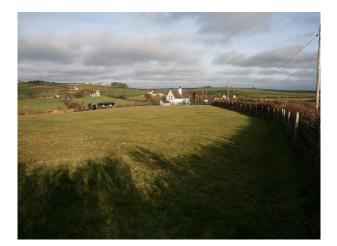

## W1056 Welsh Cottage, Outbuilding, Stable & Fields For Filming

Remote smallholding and cottage in North Wales looking out across rolling landscape and now available for filming and stills shoots

## Welsh Cottage, Outbuilding, Stable & Fields For Filming

Remote smallholding and cottage in North Wales looking out across rolling landscape and now available for filming and stills shoots

Location: Anglesey / Sir Fon, United Kingdom Within the M25: No Categories: Farms | Farm Land | Equestrian Related | Farms | Farm Houses | Cottage Film Locations No Bedrooms: 3