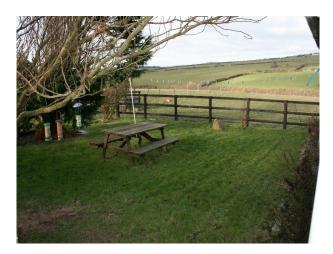

## W1056 Welsh Cottage, Outbuilding, Stable & Fields For Filming

Remote smallholding and cottage in North Wales looking out across rolling landscape and now available for filming and stills shoots

## Welsh Cottage, Outbuilding, Stable & Fields For Filming

Remote smallholding and cottage in North Wales looking out across rolling landscape and now available for filming and stills shoots

Location: Anglesey / Sir Fon, United Kingdom Within the M25: No Categories: Farms | Farm Land | Equestrian Related | Farms | Farm Houses | Cottage Film Locations No Bedrooms: 3