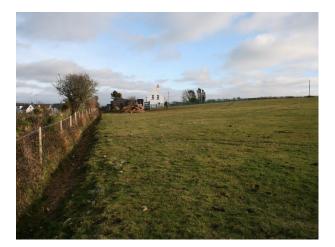

## W1056 Welsh Cottage, Outbuilding, Stable & Fields For Filming

Remote smallholding and cottage in North Wales looking out across rolling landscape and now available for filming and stills shoots

## Welsh Cottage, Outbuilding, Stable & Fields For Filming

Remote smallholding and cottage in North Wales looking out across rolling landscape and now available for filming and stills shoots

Location: Anglesey / Sir Fon, United Kingdom Within the M25: No Categories: Farms | Farm Land | Equestrian Related | Farms | Farm Houses | Cottage Film Locations No Bedrooms: 3