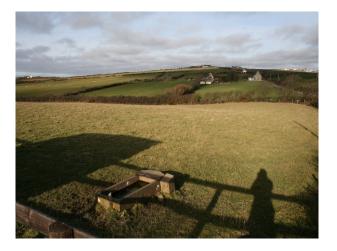

## W1056 Welsh Cottage, Outbuilding, Stable & Fields For Filming

Remote smallholding and cottage in North Wales looking out across rolling landscape and now available for filming and stills shoots

## Welsh Cottage, Outbuilding, Stable & Fields For Filming

Remote smallholding and cottage in North Wales looking out across rolling landscape and now available for filming and stills shoots

Location: Anglesey / Sir Fon, United Kingdom Within the M25: No Categories: Farms | Farm Land | Equestrian Related | Farms | Farm Houses | Cottage Film Locations No Bedrooms: 3