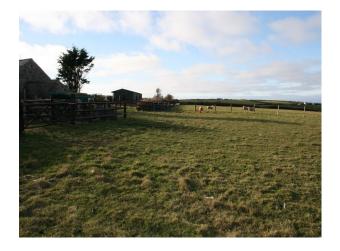

## W1056 Welsh Cottage, Outbuilding, Stable & Fields For Filming

Remote smallholding and cottage in North Wales looking out across rolling landscape and now available for filming and stills shoots

## Welsh Cottage, Outbuilding, Stable & Fields For Filming

Remote smallholding and cottage in North Wales looking out across rolling landscape and now available for filming and stills shoots

Location: Anglesey / Sir Fon, United Kingdom Within the M25: No Categories: Farms | Farm Land | Equestrian Related | Farms | Farm Houses | Cottage Film Locations No Bedrooms: 3