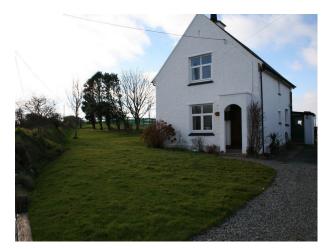

## W1056 Welsh Cottage, Outbuilding, Stable & Fields For Filming

Remote smallholding and cottage in North Wales looking out across rolling landscape and now available for filming and stills shoots

## Welsh Cottage, Outbuilding, Stable & Fields For Filming

Remote smallholding and cottage in North Wales looking out across rolling landscape and now available for filming and stills shoots

Location: Anglesey / Sir Fon, United Kingdom Within the M25: No Categories: Farms | Farm Land | Equestrian Related | Farms | Farm Houses | Cottage Film Locations No Bedrooms: 3