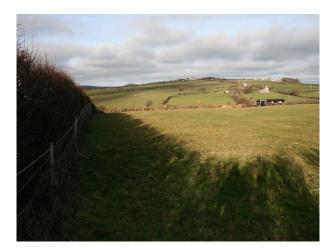

## W1056 Welsh Cottage, Outbuilding, Stable & Fields For Filming

Remote smallholding and cottage in North Wales looking out across rolling landscape and now available for filming and stills shoots

## Welsh Cottage, Outbuilding, Stable & Fields For Filming

Remote smallholding and cottage in North Wales looking out across rolling landscape and now available for filming and stills shoots

Location: Anglesey / Sir Fon, United Kingdom Within the M25: No Categories: Farms | Farm Land | Equestrian Related | Farms | Farm Houses | Cottage Film Locations No Bedrooms: 3