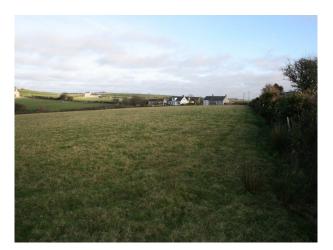

## W1056 Welsh Cottage, Outbuilding, Stable & Fields For Filming

Remote smallholding and cottage in North Wales looking out across rolling landscape and now available for filming and stills shoots

## Welsh Cottage, Outbuilding, Stable & Fields For Filming

Remote smallholding and cottage in North Wales looking out across rolling landscape and now available for filming and stills shoots

Location: Anglesey / Sir Fon, United Kingdom Within the M25: No Categories: Farms | Farm Land | Equestrian Related | Farms | Farm Houses | Cottage Film Locations No Bedrooms: 3