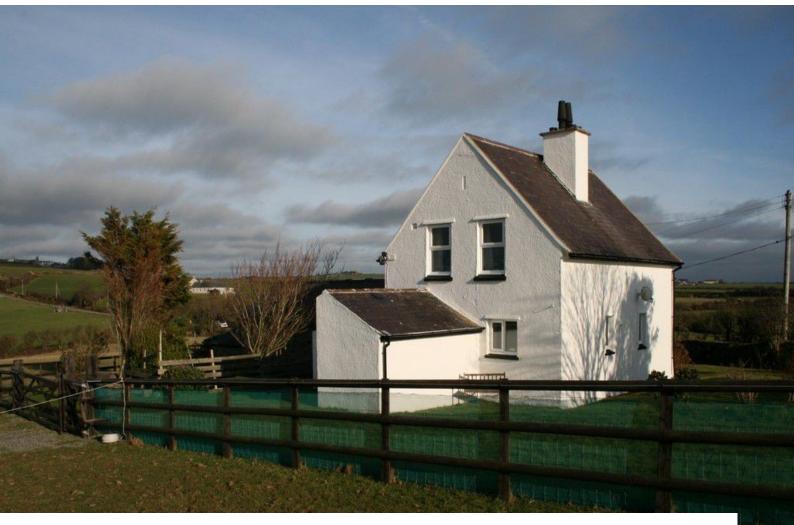

## W1056 Welsh Cottage, Outbuilding, Stable & Fields For Filming

Remote smallholding and cottage in North Wales looking out across rolling landscape and now available for filming and stills shoots

## Welsh Cottage, Outbuilding, Stable & Fields For Filming

Remote smallholding and cottage in North Wales looking out across rolling landscape and now available for filming and stills shoots

Location: Anglesey / Sir Fon, United Kingdom Within the M25: No Categories: Farms | Farm Land | Equestrian Related | Farms | Farm Houses | Cottage Film Locations No Bedrooms: 3