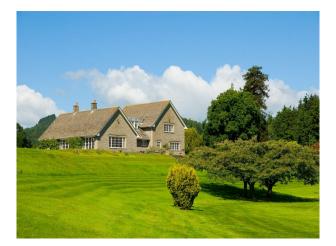

| • Wooden Units                                                       |
| Parking           | Rooms                                                 | Views                                                                                                                                                                |                                                                      |
| • Driveway        | <ul><li> Dining Room</li><li> Living Room</li></ul>   | Countryside View                                                                                                                                                     |                                                                      |

## Interior

Family Traditional Cottage

## Exterior

Country side view with gardens