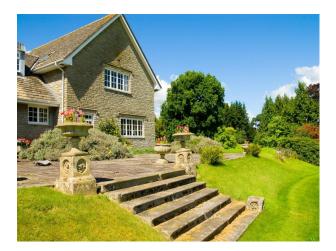

> | • Wooden Units                                                       |
| Parking           | Rooms                                                 | Views                                                                                                                                                                |                                                                      |
| • Driveway        | <ul><li> Dining Room</li><li> Living Room</li></ul>   | Countryside View                                                                                                                                                     |                                                                      |

## Interior

Family Traditional Cottage

## Exterior

Country side view with gardens