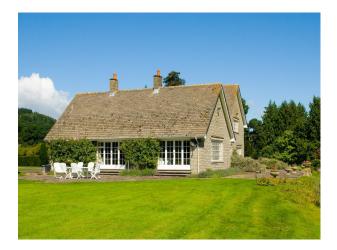

</ul> | • Wooden Units                                                       |
| Parking           | Rooms                                                 | Views                                                                                                                                                                |                                                                      |
| • Driveway        | <ul><li> Dining Room</li><li> Living Room</li></ul>   | Countryside View                                                                                                                                                     |                                                                      |

## Interior

Family Traditional Cottage

## Exterior

Country side view with gardens