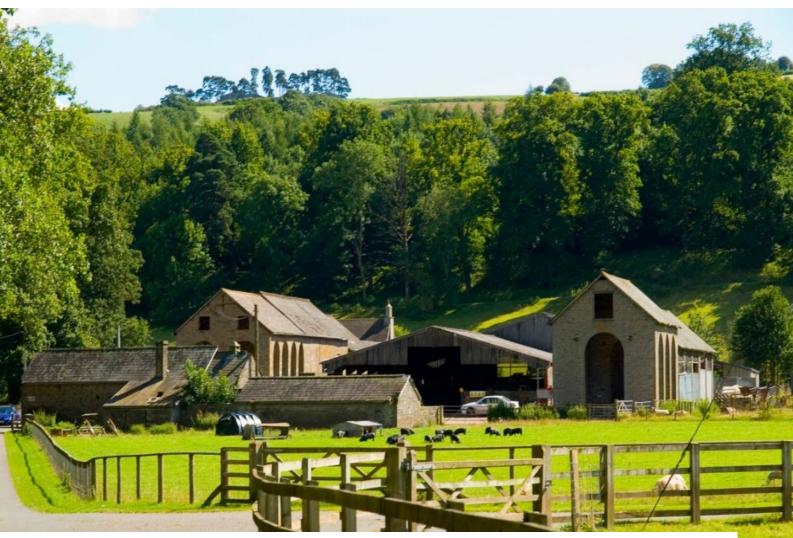

# W4126 Welsh Farm Yard Barns On Country Estate

This welsh Farm Yard provides a large spacious field and a classic farm house.

### **Welsh Farm Yard Barns On Country Estate**

This welsh Farm Yard provides a large spacious field and a classic farm house.

Location: Wales, United Kingdom

Within the M25: No

Categories: Farms | Country Estates | Farm Land | Parks & Gardens | Ponds | Lakes | Islands | Villages, Roads & Streets |

#### Interior

Barns and outbuildings

#### Exterior

Farm Land with Countryside views