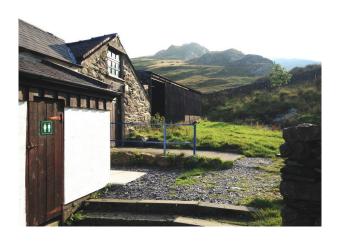

#### Interior

| This location is a Sheep farm offering filming opportunities on its land with the fabulous backdrop of Snowdonia National Park. If required, a second farm is available to hire too. This is 1.5 miles away and rears cows for beef. |
|--------------------------------------------------------------------------------------------------------------------------------------------------------------------------------------------------------------------------------------|
|                                                                                                                                                                                                                                      |
|                                                                                                                                                                                                                                      |
|                                                                                                                                                                                                                                      |