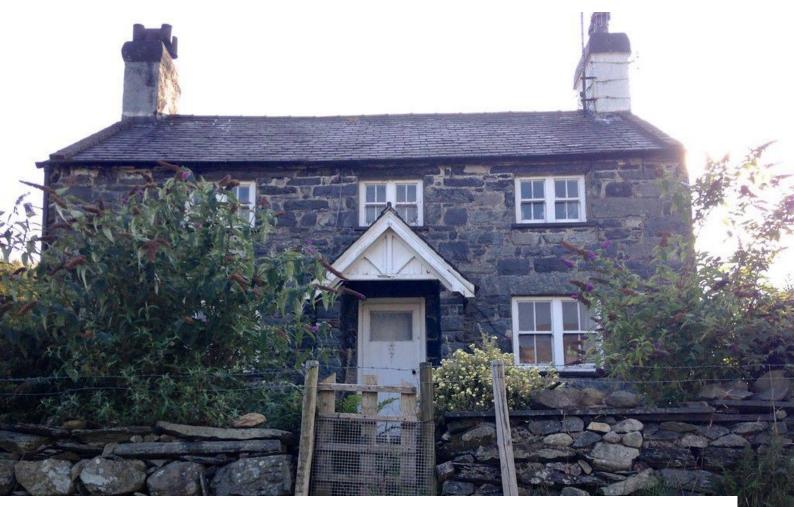

# W2017 Welsh Sheep Farm With Amazing Landscape Backdrops For Filming

Sheep farm affording magnificent backdrop of Snowdonia. This location has been used by major Hollywood feature films and is now available to British producers and directors for their productions.

# Welsh Sheep Farm With Amazing Landscape Backdrops For Filming

Sheep farm affording magnificent backdrop of Snowdonia. This location has been used by major Hollywood feature films and is now available to British producers and directors for their productions.

#### Interior

| This location is a Sheep farm offering filming opportunities on its land with the fabulous backdrop of Snowdonia National Park. If required, a second farm is available to hire too. This is 1.5 miles away and rears cows for beef. |
|--------------------------------------------------------------------------------------------------------------------------------------------------------------------------------------------------------------------------------------|
|                                                                                                                                                                                                                                      |
|                                                                                                                                                                                                                                      |
|                                                                                                                                                                                                                                      |