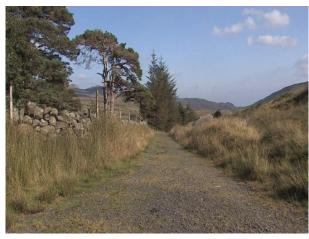

# W2017 Welsh Sheep Farm With Amazing Landscape Backdrops For Filming

Sheep farm affording magnificent backdrop of Snowdonia. This location has been used by major Hollywood feature films and is now available to British producers and directors for their productions.

# Welsh Sheep Farm With Amazing Landscape Backdrops For Filming

Sheep farm affording magnificent backdrop of Snowdonia. This location has been used by major Hollywood feature films and is now available to British producers and directors for their productions.

#### Interior

| This location is a Sheep farm offering filming opportunities on its land with the fabulous backdrop of Snowdonia National Park. If required, a second farm is available to hire too. This is 1.5 miles away and rears cows for beef. |
|--------------------------------------------------------------------------------------------------------------------------------------------------------------------------------------------------------------------------------------|
|                                                                                                                                                                                                                                      |
|                                                                                                                                                                                                                                      |
|                                                                                                                                                                                                                                      |