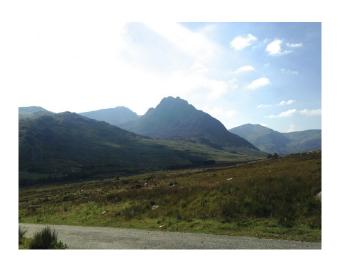

# W2017 Welsh Sheep Farm With Amazing Landscape Backdrops For Filming

Sheep farm affording magnificent backdrop of Snowdonia. This location has been used by major Hollywood feature films and is now available to British producers and directors for their productions.

# Welsh Sheep Farm With Amazing Landscape Backdrops For Filming

Sheep farm affording magnificent backdrop of Snowdonia. This location has been used by major Hollywood feature films and is now available to British producers and directors for their productions.

#### Interior

| This location is a Sheep farm offering filming opportunities on its land with the fabulous backdrop of Snowdonia National Park. If required, a second farm is available to hire too. This is 1.5 miles away and rears cows for beef. |
|--------------------------------------------------------------------------------------------------------------------------------------------------------------------------------------------------------------------------------------|
|                                                                                                                                                                                                                                      |
|                                                                                                                                                                                                                                      |
|                                                                                                                                                                                                                                      |