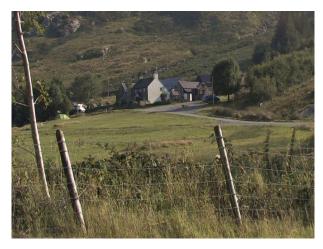

# W2017 Welsh Sheep Farm With Amazing Landscape Backdrops For Filming

Sheep farm affording magnificent backdrop of Snowdonia. This location has been used by major Hollywood feature films and is now available to British producers and directors for their productions.

# Welsh Sheep Farm With Amazing Landscape Backdrops For Filming

Sheep farm affording magnificent backdrop of Snowdonia. This location has been used by major Hollywood feature films and is now available to British producers and directors for their productions.

### Parking Views

• Off Street Parking • Mountain View