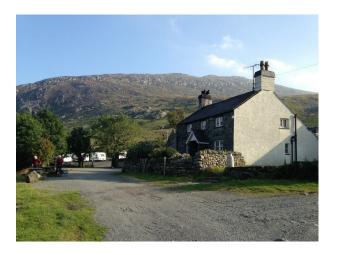

# W2017 Welsh Sheep Farm With Amazing Landscape Backdrops For Filming

Sheep farm affording magnificent backdrop of Snowdonia. This location has been used by major Hollywood feature films and is now available to British producers and directors for their productions.

# Welsh Sheep Farm With Amazing Landscape Backdrops For Filming

Sheep farm affording magnificent backdrop of Snowdonia. This location has been used by major Hollywood feature films and is now available to British producers and directors for their productions.

#### Interior

| This location is a Sheep farm offering filming opportunities on its land with the fabulous backdrop of Snowdonia National Park. If required, a second farm is available to hire too. This is 1.5 miles away and rears cows for beef. |
|--------------------------------------------------------------------------------------------------------------------------------------------------------------------------------------------------------------------------------------|
|                                                                                                                                                                                                                                      |
|                                                                                                                                                                                                                                      |
|                                                                                                                                                                                                                                      |