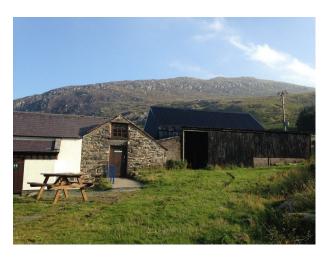

#### Interior

| This location is a Sheep farm offering filming opportunities on its land with the fabulous backdrop of Snowdonia National Park. If required, a second farm is available to hire too. This is 1.5 miles away and rears cows for beef. |
|--------------------------------------------------------------------------------------------------------------------------------------------------------------------------------------------------------------------------------------|
|                                                                                                                                                                                                                                      |
|                                                                                                                                                                                                                                      |
|                                                                                                                                                                                                                                      |