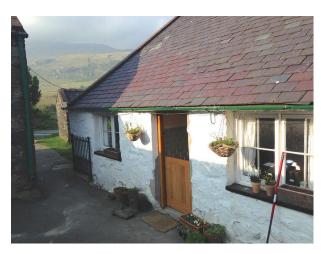

#### Interior

| This location is a Sheep farm offering filming opportunities on its land with the fabulous backdrop of Snowdonia National Park. If required, a second farm is available to hire too. This is 1.5 miles away and rears cows for beef. |
|--------------------------------------------------------------------------------------------------------------------------------------------------------------------------------------------------------------------------------------|
|                                                                                                                                                                                                                                      |
|                                                                                                                                                                                                                                      |
|                                                                                                                                                                                                                                      |