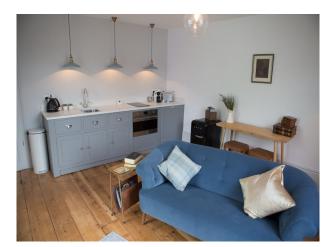

## **Features:**

| Bathroom Types                                                                     | Bedroom Types     | Exterior Features                                                          | Facilities                                                                                                                |
|------------------------------------------------------------------------------------|-------------------|----------------------------------------------------------------------------|---------------------------------------------------------------------------------------------------------------------------|
| <ul><li>En-suite Bathroom</li><li>Period Bathroom</li><li>Walk in Shower</li></ul> | Double Bedroom    | • Courtyard                                                                | <ul> <li>Domestic Power</li> <li>Internet Access</li> <li>Mains Water</li> <li>Shoot and Stay</li> <li>Toilets</li> </ul> |
| Floors                                                                             | Interior Features | Kitchen Facilities                                                         | Kitchen types                                                                                                             |
| • Real Wood Floor                                                                  | • Furnished       | <ul><li>Breakfast Bar</li><li>Open Plan</li><li>Small Appliances</li></ul> | <ul><li>Coloured Units</li><li>Wooden Units</li></ul>                                                                     |
| Rooms                                                                              | Views             | Walls & Windows                                                            |                                                                                                                           |
| • Lounge                                                                           | Countryside View  | <ul><li>Large Windows</li><li>Painted Walls</li></ul>                      |                                                                                                                           |

## Interior

Georgian townhouse, renovated to a high specification, comprising of two one-bedroom apartments. Each apartment is fully furnished with a mixture of traditional and contemporary features including wooden floorboards, large original Georgian windows and a free-standing bath.