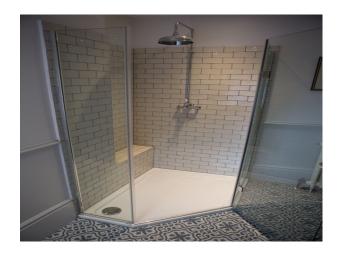

## **Features:**

| Bathroom Types                                                                     | Bedroom Types     | Exterior Features                                                          | Facilities                                                                                                                |
|------------------------------------------------------------------------------------|-------------------|----------------------------------------------------------------------------|---------------------------------------------------------------------------------------------------------------------------|
| <ul><li>En-suite Bathroom</li><li>Period Bathroom</li><li>Walk in Shower</li></ul> | Double Bedroom    | • Courtyard                                                                | <ul> <li>Domestic Power</li> <li>Internet Access</li> <li>Mains Water</li> <li>Shoot and Stay</li> <li>Toilets</li> </ul> |
| Floors                                                                             | Interior Features | Kitchen Facilities                                                         | Kitchen types                                                                                                             |
| • Real Wood Floor                                                                  | • Furnished       | <ul><li>Breakfast Bar</li><li>Open Plan</li><li>Small Appliances</li></ul> | <ul><li>Coloured Units</li><li>Wooden Units</li></ul>                                                                     |
| Rooms                                                                              | Views             | Walls & Windows                                                            |                                                                                                                           |
| • Lounge                                                                           | Countryside View  | <ul><li>Large Windows</li><li>Painted Walls</li></ul>                      |                                                                                                                           |

## Interior

Georgian townhouse, renovated to a high specification, comprising of two one-bedroom apartments. Each apartment is fully furnished with a mixture of traditional and contemporary features including wooden floorboards, large original Georgian windows and a free-standing bath.