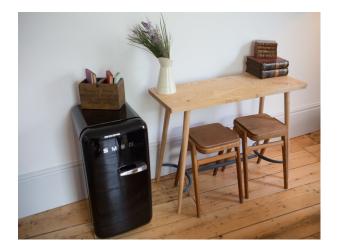

## **Features:**

| Bathroom Types                                                                     | Bedroom Types     | Exterior Features                                                          | Facilities                                                                                                                |
|------------------------------------------------------------------------------------|-------------------|----------------------------------------------------------------------------|---------------------------------------------------------------------------------------------------------------------------|
| <ul><li>En-suite Bathroom</li><li>Period Bathroom</li><li>Walk in Shower</li></ul> | Double Bedroom    | • Courtyard                                                                | <ul> <li>Domestic Power</li> <li>Internet Access</li> <li>Mains Water</li> <li>Shoot and Stay</li> <li>Toilets</li> </ul> |
| Floors                                                                             | Interior Features | Kitchen Facilities                                                         | Kitchen types                                                                                                             |
| • Real Wood Floor                                                                  | • Furnished       | <ul><li>Breakfast Bar</li><li>Open Plan</li><li>Small Appliances</li></ul> | <ul><li>Coloured Units</li><li>Wooden Units</li></ul>                                                                     |
| Rooms                                                                              | Views             | Walls & Windows                                                            |                                                                                                                           |
| • Lounge                                                                           | Countryside View  | <ul><li>Large Windows</li><li>Painted Walls</li></ul>                      |                                                                                                                           |

## Interior

Georgian townhouse, renovated to a high specification, comprising of two one-bedroom apartments. Each apartment is fully furnished with a mixture of traditional and contemporary features including wooden floorboards, large original Georgian windows and a free-standing bath.