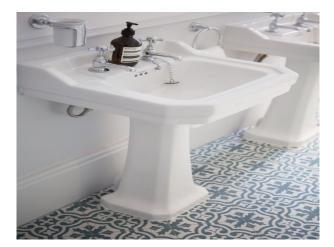

## Interior

Georgian townhouse, renovated to a high specification, comprising of two one-bedroom apartments. Each apartment is fully furnished with a mixture of traditional and contemporary features including wooden floorboards, large original Georgian windows and a free-standing bath.