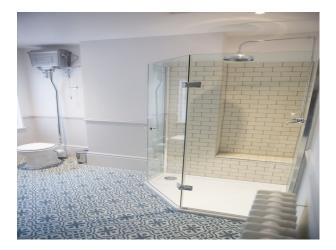

## **Features:**

| Bathroom Types                                                                     | Bedroom Types     | Exterior Features                                                          | Facilities                                                                                                                |
|------------------------------------------------------------------------------------|-------------------|----------------------------------------------------------------------------|---------------------------------------------------------------------------------------------------------------------------|
| <ul><li>En-suite Bathroom</li><li>Period Bathroom</li><li>Walk in Shower</li></ul> | Double Bedroom    | • Courtyard                                                                | <ul> <li>Domestic Power</li> <li>Internet Access</li> <li>Mains Water</li> <li>Shoot and Stay</li> <li>Toilets</li> </ul> |
| Floors                                                                             | Interior Features | Kitchen Facilities                                                         | Kitchen types                                                                                                             |
| • Real Wood Floor                                                                  | • Furnished       | <ul><li>Breakfast Bar</li><li>Open Plan</li><li>Small Appliances</li></ul> | <ul><li>Coloured Units</li><li>Wooden Units</li></ul>                                                                     |
| Rooms                                                                              | Views             | Walls & Windows                                                            |                                                                                                                           |
| • Lounge                                                                           | Countryside View  | <ul><li>Large Windows</li><li>Painted Walls</li></ul>                      |                                                                                                                           |

## Interior

Georgian townhouse, renovated to a high specification, comprising of two one-bedroom apartments. Each apartment is fully furnished with a mixture of traditional and contemporary features including wooden floorboards, large original Georgian windows and a free-standing bath.