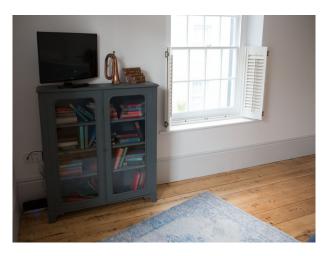

## Interior

Georgian townhouse, renovated to a high specification, comprising of two one-bedroom apartments. Each apartment is fully furnished with a mixture of traditional and contemporary features including wooden floorboards, large original Georgian windows and a free-standing bath.