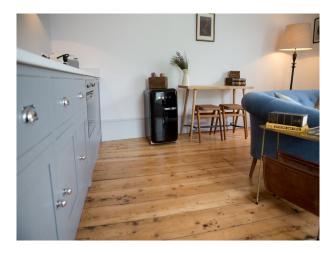

## Interior

Georgian townhouse, renovated to a high specification, comprising of two one-bedroom apartments. Each apartment is fully furnished with a mixture of traditional and contemporary features including wooden floorboards, large original Georgian windows and a free-standing bath.