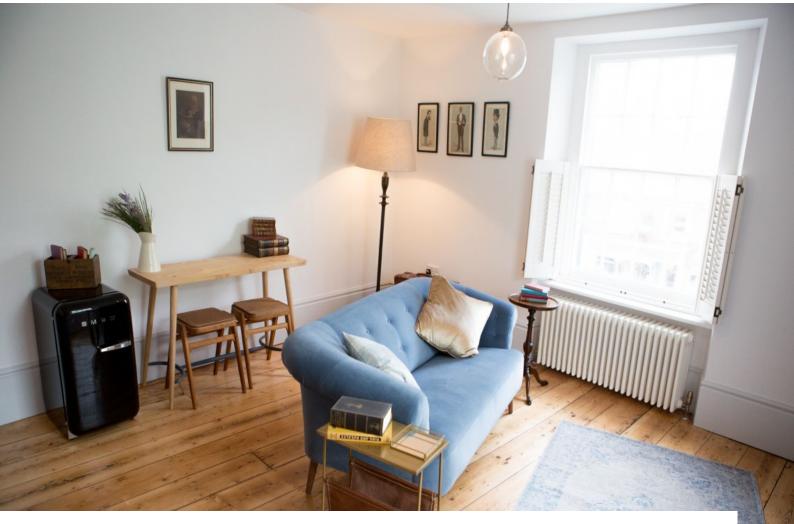

## Interior

Georgian townhouse, renovated to a high specification, comprising of two one-bedroom apartments. Each apartment is fully furnished with a mixture of traditional and contemporary features including wooden floorboards, large original Georgian windows and a free-standing bath.

#### Exterior

A Georgian townhouse that sits prominently in the vibrant and charming market town . Within the courtyard of Bucky Doo Square, next to the iconic Arts Centre and Town Hall. A stones throw from the famous Jurassic Coast.