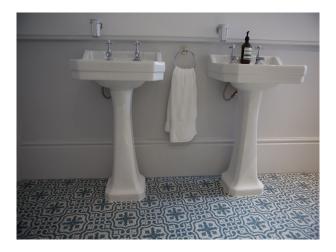

## Interior

Georgian townhouse, renovated to a high specification, comprising of two one-bedroom apartments. Each apartment is fully furnished with a mixture of traditional and contemporary features including wooden floorboards, large original Georgian windows and a free-standing bath.