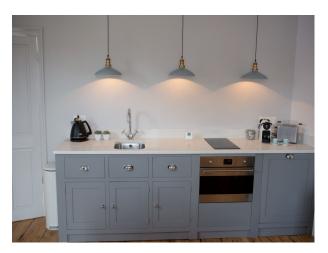

## **Features:**

| Bathroom Types                                                                     | Bedroom Types     | Exterior Features                                                          | Facilities                                                                                                                |
|------------------------------------------------------------------------------------|-------------------|----------------------------------------------------------------------------|---------------------------------------------------------------------------------------------------------------------------|
| <ul><li>En-suite Bathroom</li><li>Period Bathroom</li><li>Walk in Shower</li></ul> | Double Bedroom    | • Courtyard                                                                | <ul> <li>Domestic Power</li> <li>Internet Access</li> <li>Mains Water</li> <li>Shoot and Stay</li> <li>Toilets</li> </ul> |
| Floors                                                                             | Interior Features | Kitchen Facilities                                                         | Kitchen types                                                                                                             |
| • Real Wood Floor                                                                  | • Furnished       | <ul><li>Breakfast Bar</li><li>Open Plan</li><li>Small Appliances</li></ul> | <ul><li>Coloured Units</li><li>Wooden Units</li></ul>                                                                     |
| Rooms                                                                              | Views             | Walls & Windows                                                            |                                                                                                                           |
| • Lounge                                                                           | Countryside View  | <ul><li>Large Windows</li><li>Painted Walls</li></ul>                      |                                                                                                                           |

## Interior

Georgian townhouse, renovated to a high specification, comprising of two one-bedroom apartments. Each apartment is fully furnished with a mixture of traditional and contemporary features including wooden floorboards, large original Georgian windows and a free-standing bath.