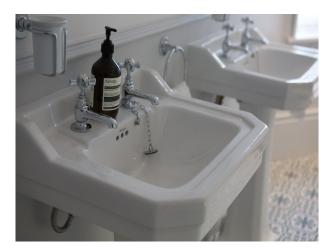

## Interior

Georgian townhouse, renovated to a high specification, comprising of two one-bedroom apartments. Each apartment is fully furnished with a mixture of traditional and contemporary features including wooden floorboards, large original Georgian windows and a free-standing bath.