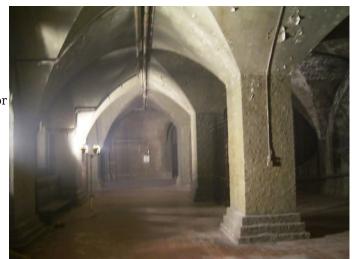

#### Interior

- Crypt with all original features
- Stone walls
- Tiled floor
- Stained glass windows
- Good natural lighting in a dark area
- Wrought iron gates
- One portaloo available (externally) and no running water
- Some power available on-site (check requirements at recce)
- Allow a minumum of 10 working days to obtain "permits" if planning to mount exterior lighting, or require parking for generator trucks etc

### Exterior

This crypt is in a an amazing church. Please also see LON1402 and LON1404.