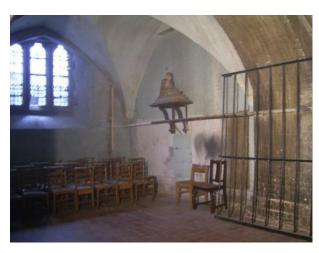

#### **Walls & Windows**

- Bare Plaster
- Stained Glass Windows

#### Interior

- Crypt with all original features
- Stone walls
- Tiled floor
- Stained glass windows
- Good natural lighting in a dark area
- Wrought iron gates
- One portaloo available (externally) and no running water
- Some power available on-site (check requirements at recce)
- Allow a minumum of 10 working days to obtain "permits" if planning to mount exterior lighting, or require parking for generator trucks etc