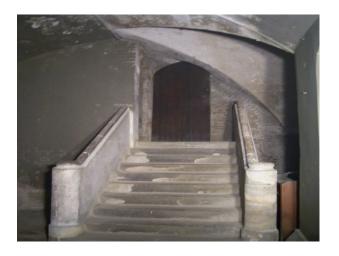

#### Interior

- Crypt with all original features
- Stone walls
- Tiled floor
- Stained glass windows
- Good natural lighting in a dark area
- Wrought iron gates
- One portaloo available (externally) and no running water
- Some power available on-site (check requirements at recce)
- Allow a minumum of 10 working days to obtain "permits" if planning to mount exterior lighting, or require parking for generator trucks etc

### Exterior

This crypt is in a an amazing church. Please also see LON1402 and LON1404.