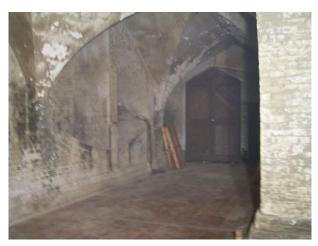

#### Interior

- Crypt with all original features
- Stone walls
- Tiled floor
- Stained glass windows
- Good natural lighting in a dark area
- Wrought iron gates
- One portaloo available (externally) and no running water
- Some power available on-site (check requirements at recce)
- Allow a minumum of 10 working days to obtain "permits" if planning to mount exterior lighting, or require parking for generator trucks etc