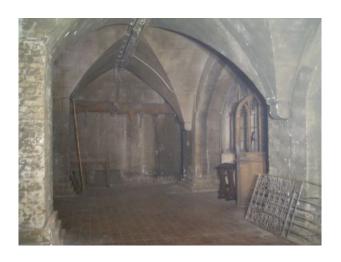

#### Interior

- Crypt with all original features
- Stone walls
- Tiled floor
- Stained glass windows
- Good natural lighting in a dark area
- Wrought iron gates
- One portaloo available (externally) and no running water
- Some power available on-site (check requirements at recce)
- Allow a minumum of 10 working days to obtain "permits" if planning to mount exterior lighting, or require parking for generator trucks etc