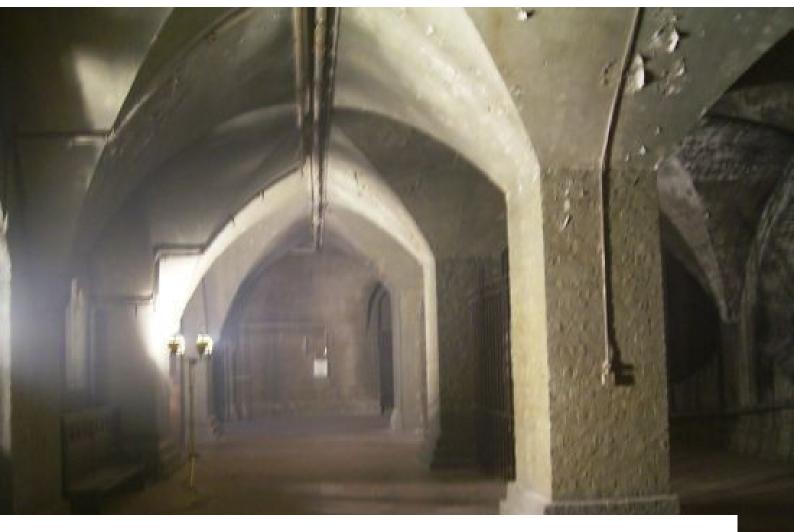

#### Interior

- Crypt with all original features
- Stone walls
- Tiled floor
- Stained glass windows
- Good natural lighting in a dark area
- Wrought iron gates
- One portaloo available (externally) and no running water
- Some power available on-site (check requirements at recce)
- Allow a minumum of 10 working days to obtain "permits" if planning to mount exterior lighting, or require parking for generator trucks etc

### Exterior

This crypt is in a an amazing church. Please also see LON1402 and LON1404.