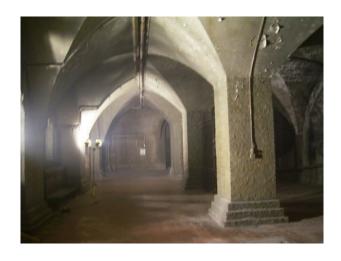

#### Interior

- Crypt with all original features
- Stone walls
- Tiled floor
- Stained glass windows
- Good natural lighting in a dark area
- Wrought iron gates
- One portaloo available (externally) and no running water
- Some power available on-site (check requirements at recce)
- Allow a minumum of 10 working days to obtain "permits" if planning to mount exterior lighting, or require parking for generator trucks etc

### Exterior

This crypt is in a an amazing church. Please also see LON1402 and LON1404.