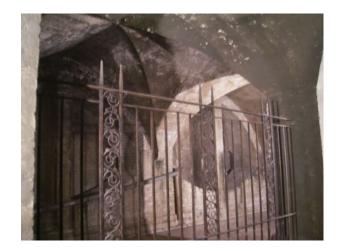

#### Interior

- Crypt with all original features
- Stone walls
- Tiled floor
- Stained glass windows
- Good natural lighting in a dark area
- Wrought iron gates
- One portaloo available (externally) and no running water
- Some power available on-site (check requirements at recce)
- Allow a minumum of 10 working days to obtain "permits" if planning to mount exterior lighting, or require parking for generator trucks etc