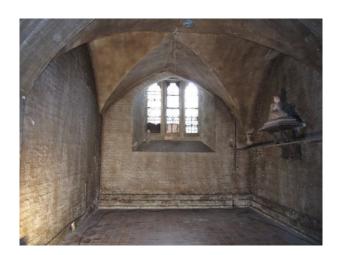

#### Interior

- Crypt with all original features
- Stone walls
- Tiled floor
- Stained glass windows
- Good natural lighting in a dark area
- Wrought iron gates
- One portaloo available (externally) and no running water
- Some power available on-site (check requirements at recce)
- Allow a minumum of 10 working days to obtain "permits" if planning to mount exterior lighting, or require parking for generator trucks etc