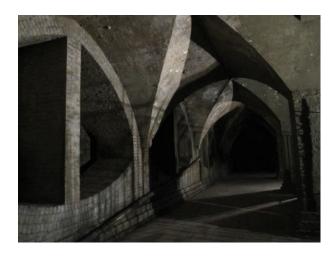

#### Interior

- Crypt with all original features
- Stone walls
- Tiled floor
- Stained glass windows
- Good natural lighting in a dark area
- Wrought iron gates
- One portaloo available (externally) and no running water
- Some power available on-site (check requirements at recce)
- Allow a minumum of 10 working days to obtain "permits" if planning to mount exterior lighting, or require parking for generator trucks etc