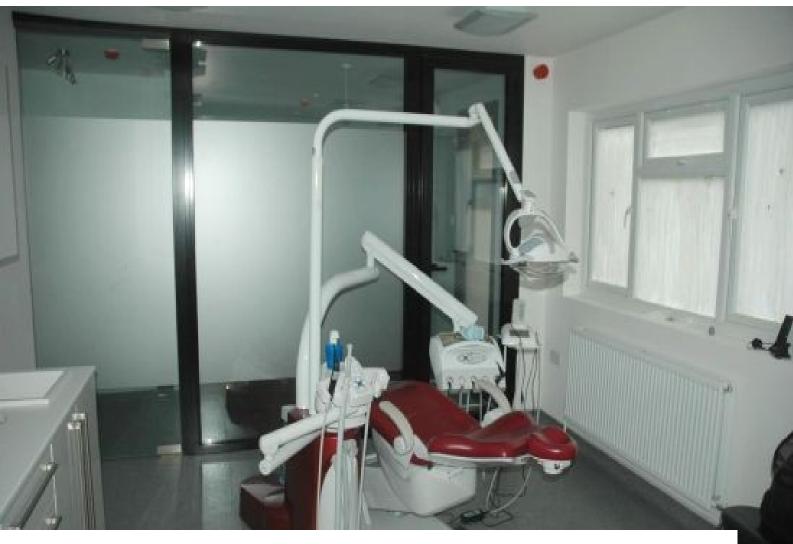

### Interior

Property Features Include

- Clinical room
- Kitchen facilities
- Dentist chair
- Plain white decor
- Waiting room with leather chairs  $% \left( 1\right) =\left( 1\right) \left( 1$