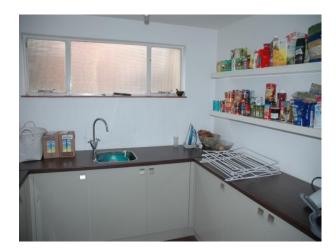

## Kitchen types

- Domestic Power
- Green Room
- Mains Water
- Toilets

- Cream & White Units
- Galley Kitchen

### Interior

Property Features Include

- Clinical room
- Kitchen facilities
- Dentist chair
- Plain white decor
- Waiting room with leather chairs  $% \left( 1\right) =\left( 1\right) \left( 1$