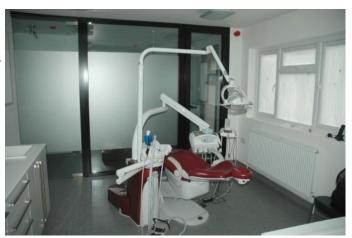

### Interior

Property Features Include

- Clinical room
- Kitchen facilities
- Dentist chair
- Plain white decor
- Waiting room with leather chairs  $% \left( 1\right) =\left( 1\right) \left( 1$