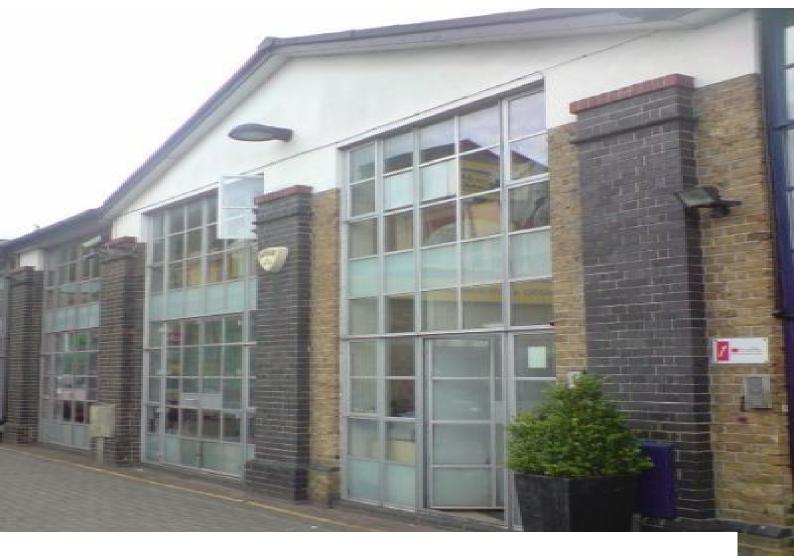

LON1382 West London: Design Office for Filming

Naturally well lit working offices available for filming

## West London: Design Office for Filming

Naturally well lit working offices available for filming

Location: West London, London, United Kingdom

Within the M25: Yes

Categories: Offices For Filming