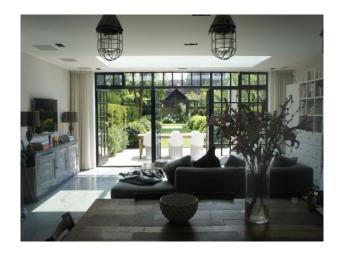

#### Interior

Renovated Period property with an antique, shabby chic feel throughout. The property has been finished to the highest of standards with, Large open plan Lounge / Kitchen / Dining Room. Large kitchen with blue kitchen units, Dining room and living area has an exposed brick chimney breast. Floor to ceiling window which lead into the back garden floor the room with light there is also a large skylight above the sofas. The master bedroom has a stunning marble en-suite and a large walk in wardrobe.