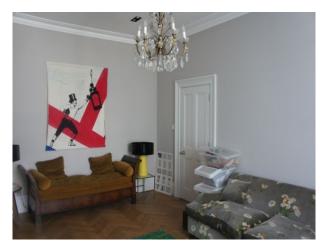

#### Interior

Renovated Period property with an antique, shabby chic feel throughout. The property has been finished to the highest of standards with, Large open plan Lounge / Kitchen / Dining Room. Large kitchen with blue kitchen units, Dining room and living area has an exposed brick chimney breast. Floor to ceiling window which lead into the back garden floor the room with light there is also a large skylight above the sofas. The master bedroom has a stunning marble en-suite and a large walk in wardrobe.

This house features lots of antiques and restored furniture, giving and industrial but warm and homely feel.