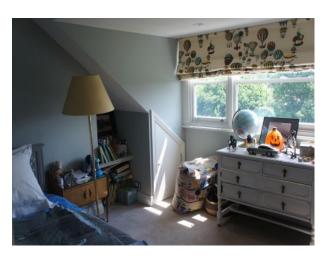

#### Interior

Renovated Period property with an antique, shabby chic feel throughout. The property has been finished to the highest of standards with, Large open plan Lounge / Kitchen / Dining Room. Large kitchen with blue kitchen units, Dining room and living area has an exposed brick chimney breast. Floor to ceiling window which lead into the back garden floor the room with light there is also a large skylight above the sofas. The master bedroom has a stunning marble en-suite and a large walk in wardrobe.

This house features lots of antiques and restored furniture, giving and industrial but warm and homely feel.