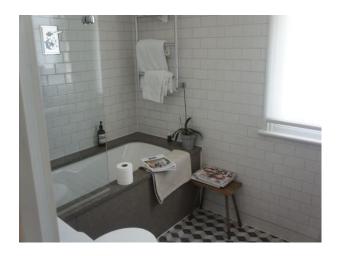

#### Interior

Renovated Period property with an antique, shabby chic feel throughout. The property has been finished to the highest of standards with, Large open plan Lounge / Kitchen / Dining Room. Large kitchen with blue kitchen units, Dining room and living area has an exposed brick chimney breast. Floor to ceiling window which lead into the back garden floor the room with light there is also a large skylight above the sofas. The master bedroom has a stunning marble en-suite and a large walk in wardrobe.