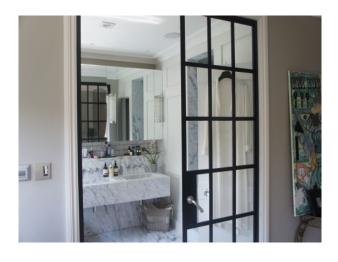

#### Interior

Renovated Period property with an antique, shabby chic feel throughout. The property has been finished to the highest of standards with, Large open plan Lounge / Kitchen / Dining Room. Large kitchen with blue kitchen units, Dining room and living area has an exposed brick chimney breast. Floor to ceiling window which lead into the back garden floor the room with light there is also a large skylight above the sofas. The master bedroom has a stunning marble en-suite and a large walk in wardrobe.