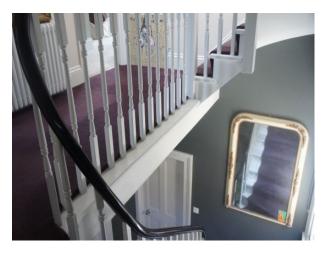

#### Interior

Renovated Period property with an antique, shabby chic feel throughout. The property has been finished to the highest of standards with, Large open plan Lounge / Kitchen / Dining Room. Large kitchen with blue kitchen units, Dining room and living area has an exposed brick chimney breast. Floor to ceiling window which lead into the back garden floor the room with light there is also a large skylight above the sofas. The master bedroom has a stunning marble en-suite and a large walk in wardrobe.

This house features lots of antiques and restored furniture, giving and industrial but warm and homely feel.