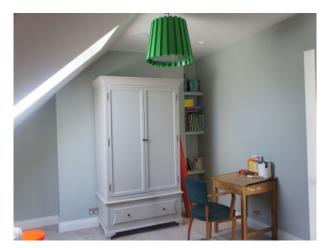

#### Interior

Renovated Period property with an antique, shabby chic feel throughout. The property has been finished to the highest of standards with, Large open plan Lounge / Kitchen / Dining Room. Large kitchen with blue kitchen units, Dining room and living area has an exposed brick chimney breast. Floor to ceiling window which lead into the back garden floor the room with light there is also a large skylight above the sofas. The master bedroom has a stunning marble en-suite and a large walk in wardrobe.

This house features lots of antiques and restored furniture, giving and industrial but warm and homely feel.