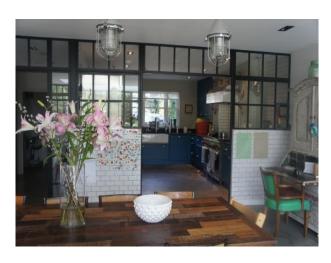

#### Interior

Renovated Period property with an antique, shabby chic feel throughout. The property has been finished to the highest of standards with, Large open plan Lounge / Kitchen / Dining Room. Large kitchen with blue kitchen units, Dining room and living area has an exposed brick chimney breast. Floor to ceiling window which lead into the back garden floor the room with light there is also a large skylight above the sofas. The master bedroom has a stunning marble en-suite and a large walk in wardrobe.