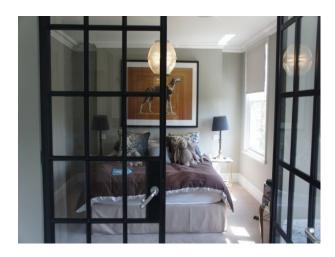

#### Interior

Renovated Period property with an antique, shabby chic feel throughout. The property has been finished to the highest of standards with, Large open plan Lounge / Kitchen / Dining Room. Large kitchen with blue kitchen units, Dining room and living area has an exposed brick chimney breast. Floor to ceiling window which lead into the back garden floor the room with light there is also a large skylight above the sofas. The master bedroom has a stunning marble en-suite and a large walk in wardrobe.