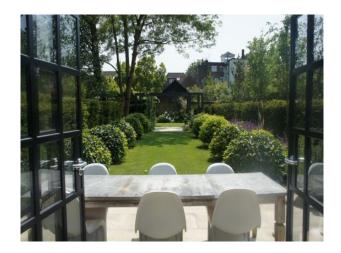

#### Interior

Renovated Period property with an antique, shabby chic feel throughout. The property has been finished to the highest of standards with, Large open plan Lounge / Kitchen / Dining Room. Large kitchen with blue kitchen units, Dining room and living area has an exposed brick chimney breast. Floor to ceiling window which lead into the back garden floor the room with light there is also a large skylight above the sofas. The master bedroom has a stunning marble en-suite and a large walk in wardrobe.

#### Exterior

Large, well tendered back garden. Also had a patio area with large garden.