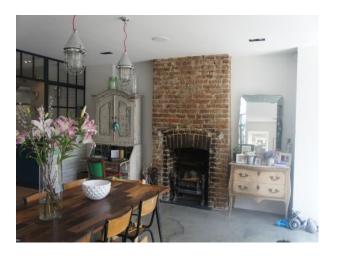

#### Interior

Renovated Period property with an antique, shabby chic feel throughout. The property has been finished to the highest of standards with, Large open plan Lounge / Kitchen / Dining Room. Large kitchen with blue kitchen units, Dining room and living area has an exposed brick chimney breast. Floor to ceiling window which lead into the back garden floor the room with light there is also a large skylight above the sofas. The master bedroom has a stunning marble en-suite and a large walk in wardrobe.

This house features lots of antiques and restored furniture, giving and industrial but warm and homely feel.