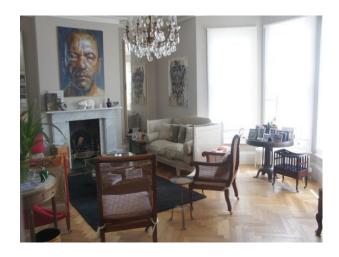

#### Interior

Renovated Period property with an antique, shabby chic feel throughout. The property has been finished to the highest of standards with, Large open plan Lounge / Kitchen / Dining Room. Large kitchen with blue kitchen units, Dining room and living area has an exposed brick chimney breast. Floor to ceiling window which lead into the back garden floor the room with light there is also a large skylight above the sofas. The master bedroom has a stunning marble en-suite and a large walk in wardrobe.

This house features lots of antiques and restored furniture, giving and industrial but warm and homely feel.