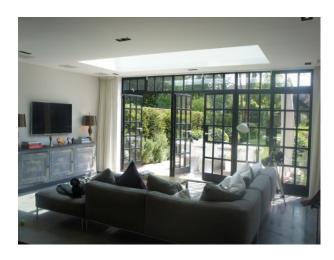

#### Interior

Renovated Period property with an antique, shabby chic feel throughout. The property has been finished to the highest of standards with, Large open plan Lounge / Kitchen / Dining Room. Large kitchen with blue kitchen units, Dining room and living area has an exposed brick chimney breast. Floor to ceiling window which lead into the back garden floor the room with light there is also a large skylight above the sofas. The master bedroom has a stunning marble en-suite and a large walk in wardrobe.