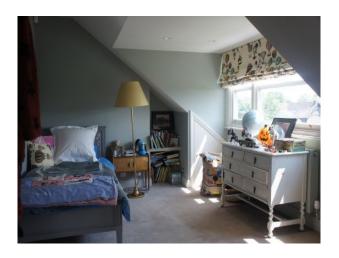

#### Interior

Renovated Period property with an antique, shabby chic feel throughout. The property has been finished to the highest of standards with, Large open plan Lounge / Kitchen / Dining Room. Large kitchen with blue kitchen units, Dining room and living area has an exposed brick chimney breast. Floor to ceiling window which lead into the back garden floor the room with light there is also a large skylight above the sofas. The master bedroom has a stunning marble en-suite and a large walk in wardrobe.

This house features lots of antiques and restored furniture, giving and industrial but warm and homely feel.