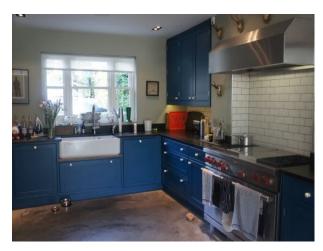

#### Interior

Renovated Period property with an antique, shabby chic feel throughout. The property has been finished to the highest of standards with, Large open plan Lounge / Kitchen / Dining Room. Large kitchen with blue kitchen units, Dining room and living area has an exposed brick chimney breast. Floor to ceiling window which lead into the back garden floor the room with light there is also a large skylight above the sofas. The master bedroom has a stunning marble en-suite and a large walk in wardrobe.