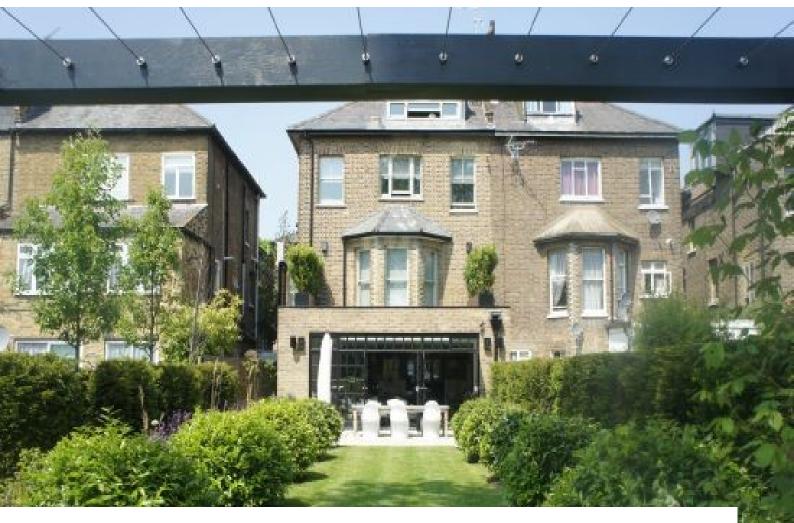

#### Exterior

Large, well tendered back garden. Also had a patio area with large garden.