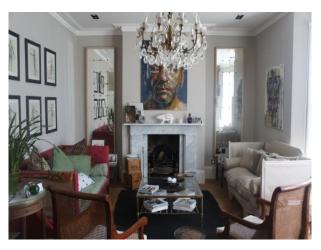

#### Interior

Renovated Period property with an antique, shabby chic feel throughout. The property has been finished to the highest of standards with, Large open plan Lounge / Kitchen / Dining Room. Large kitchen with blue kitchen units, Dining room and living area has an exposed brick chimney breast. Floor to ceiling window which lead into the back garden floor the room with light there is also a large skylight above the sofas. The master bedroom has a stunning marble en-suite and a large walk in wardrobe.

This house features lots of antiques and restored furniture, giving and industrial but warm and homely feel.