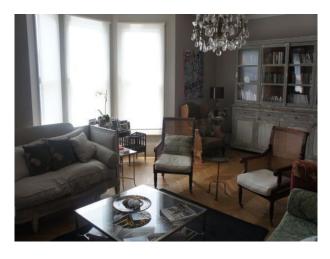

#### Interior

Renovated Period property with an antique, shabby chic feel throughout. The property has been finished to the highest of standards with, Large open plan Lounge / Kitchen / Dining Room. Large kitchen with blue kitchen units, Dining room and living area has an exposed brick chimney breast. Floor to ceiling window which lead into the back garden floor the room with light there is also a large skylight above the sofas. The master bedroom has a stunning marble en-suite and a large walk in wardrobe.

This house features lots of antiques and restored furniture, giving and industrial but warm and homely feel.