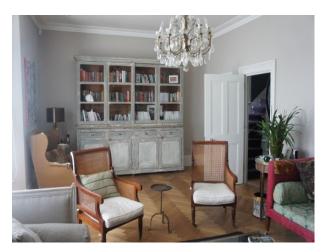

#### Interior

Renovated Period property with an antique, shabby chic feel throughout. The property has been finished to the highest of standards with, Large open plan Lounge / Kitchen / Dining Room. Large kitchen with blue kitchen units, Dining room and living area has an exposed brick chimney breast. Floor to ceiling window which lead into the back garden floor the room with light there is also a large skylight above the sofas. The master bedroom has a stunning marble en-suite and a large walk in wardrobe.

This house features lots of antiques and restored furniture, giving and industrial but warm and homely feel.