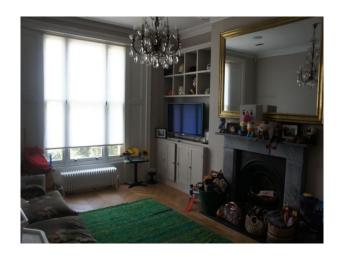

#### Interior

Renovated Period property with an antique, shabby chic feel throughout. The property has been finished to the highest of standards with, Large open plan Lounge / Kitchen / Dining Room. Large kitchen with blue kitchen units, Dining room and living area has an exposed brick chimney breast. Floor to ceiling window which lead into the back garden floor the room with light there is also a large skylight above the sofas. The master bedroom has a stunning marble en-suite and a large walk in wardrobe.

This house features lots of antiques and restored furniture, giving and industrial but warm and homely feel.