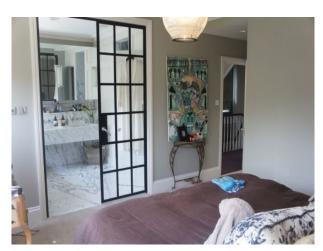

#### Interior

Renovated Period property with an antique, shabby chic feel throughout. The property has been finished to the highest of standards with, Large open plan Lounge / Kitchen / Dining Room. Large kitchen with blue kitchen units, Dining room and living area has an exposed brick chimney breast. Floor to ceiling window which lead into the back garden floor the room with light there is also a large skylight above the sofas. The master bedroom has a stunning marble en-suite and a large walk in wardrobe.