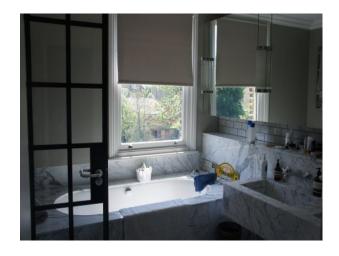

#### Interior

Renovated Period property with an antique, shabby chic feel throughout. The property has been finished to the highest of standards with, Large open plan Lounge / Kitchen / Dining Room. Large kitchen with blue kitchen units, Dining room and living area has an exposed brick chimney breast. Floor to ceiling window which lead into the back garden floor the room with light there is also a large skylight above the sofas. The master bedroom has a stunning marble en-suite and a large walk in wardrobe.