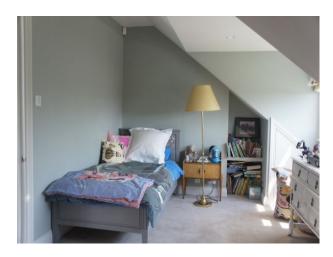

#### Interior

Renovated Period property with an antique, shabby chic feel throughout. The property has been finished to the highest of standards with, Large open plan Lounge / Kitchen / Dining Room. Large kitchen with blue kitchen units, Dining room and living area has an exposed brick chimney breast. Floor to ceiling window which lead into the back garden floor the room with light there is also a large skylight above the sofas. The master bedroom has a stunning marble en-suite and a large walk in wardrobe.

This house features lots of antiques and restored furniture, giving and industrial but warm and homely feel.