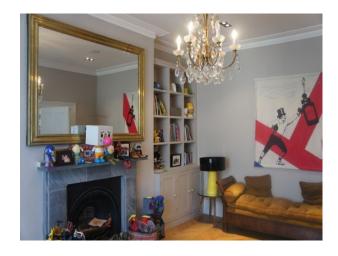

#### Interior

Renovated Period property with an antique, shabby chic feel throughout. The property has been finished to the highest of standards with, Large open plan Lounge / Kitchen / Dining Room. Large kitchen with blue kitchen units, Dining room and living area has an exposed brick chimney breast. Floor to ceiling window which lead into the back garden floor the room with light there is also a large skylight above the sofas. The master bedroom has a stunning marble en-suite and a large walk in wardrobe.

This house features lots of antiques and restored furniture, giving and industrial but warm and homely feel.