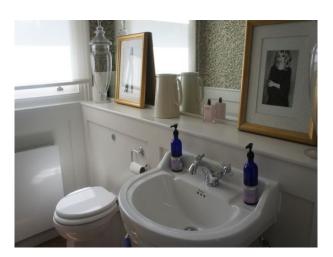

#### Interior

Renovated Period property with an antique, shabby chic feel throughout. The property has been finished to the highest of standards with, Large open plan Lounge / Kitchen / Dining Room. Large kitchen with blue kitchen units, Dining room and living area has an exposed brick chimney breast. Floor to ceiling window which lead into the back garden floor the room with light there is also a large skylight above the sofas. The master bedroom has a stunning marble en-suite and a large walk in wardrobe.