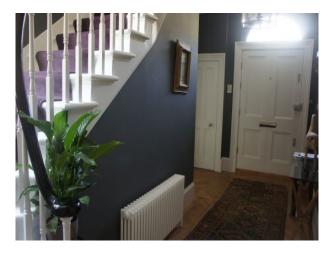

#### Interior

Renovated Period property with an antique, shabby chic feel throughout. The property has been finished to the highest of standards with, Large open plan Lounge / Kitchen / Dining Room. Large kitchen with blue kitchen units, Dining room and living area has an exposed brick chimney breast. Floor to ceiling window which lead into the back garden floor the room with light there is also a large skylight above the sofas. The master bedroom has a stunning marble en-suite and a large walk in wardrobe.

This house features lots of antiques and restored furniture, giving and industrial but warm and homely feel.