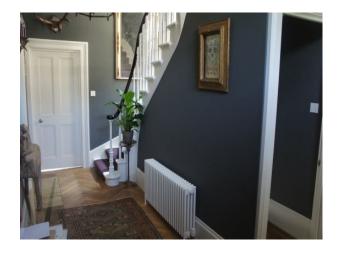

#### Interior

Renovated Period property with an antique, shabby chic feel throughout. The property has been finished to the highest of standards with, Large open plan Lounge / Kitchen / Dining Room. Large kitchen with blue kitchen units, Dining room and living area has an exposed brick chimney breast. Floor to ceiling window which lead into the back garden floor the room with light there is also a large skylight above the sofas. The master bedroom has a stunning marble en-suite and a large walk in wardrobe.

This house features lots of antiques and restored furniture, giving and industrial but warm and homely feel.