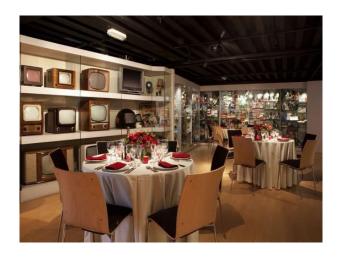

#### Interior

Features Include:

- Large space with collection of packaging and branding
- Collection of televisions ranging from many decades
- Restaurant with tables and chairs
- meeting room with large table and a collection of pictures  $\mbox{\&nbsp};$