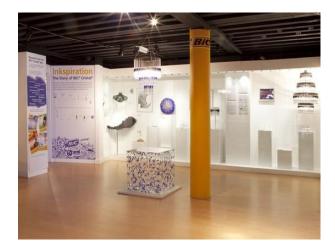

#### Interior

Features Include:

- Large space with collection of packaging and branding
- Collection of televisions ranging from many decades
- Restaurant with tables and chairs
- meeting room with large table and a collection of pictures  $\mbox{\&nbsp};$