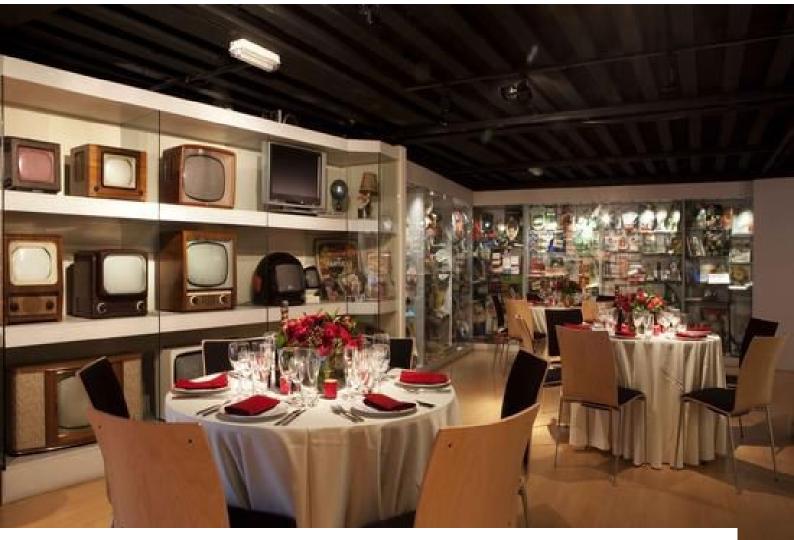

#### Interior

Features Include:

- Large space with collection of packaging and branding
- Collection of televisions ranging from many decades
- Restaurant with tables and chairs
- meeting room with large table and a collection of pictures  $\mbox{\&nbsp};$