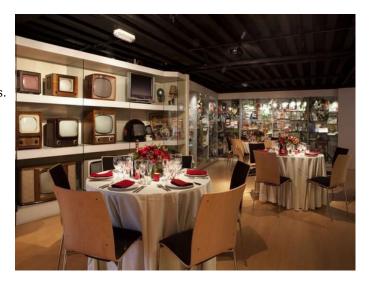

#### Interior

Features Include:

- Large space with collection of packaging and branding
- Collection of televisions ranging from many decades
- Restaurant with tables and chairs
- meeting room with large table and a collection of pictures  $\mbox{\&nbsp};$