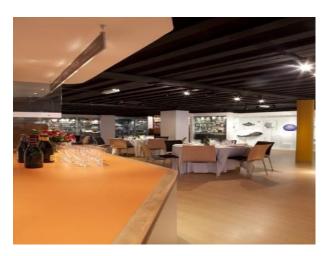

#### Interior

Features Include:

- Large space with collection of packaging and branding
- Collection of televisions ranging from many decades
- Restaurant with tables and chairs
- meeting room with large table and a collection of pictures  $\mbox{\&nbsp};$