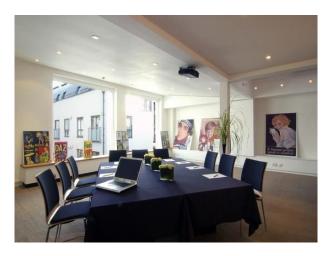

#### Interior

Features Include:

- Large space with collection of packaging and branding
- Collection of televisions ranging from many decades
- Restaurant with tables and chairs
- meeting room with large table and a collection of pictures  $\mbox{\&nbsp};$