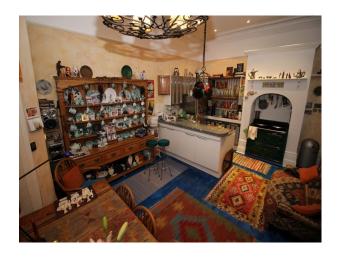

## West London: Eclectic Ground Floor Apartment For Filming

Spacious period apartment with eclectic interior offering small-medium sized film and photographic lifestyle shoots.

Location: West London, London, United Kingdom

## Interior

| Eclectic interior which work provide inter | resting backdrops for interviews  | of drama filmed scenarios | s. The apartment is |
|--------------------------------------------|-----------------------------------|---------------------------|---------------------|
| spacious and has some rarely found origin  | nal features such as the Victoria | n bathrooms, and architra | ves etc.            |