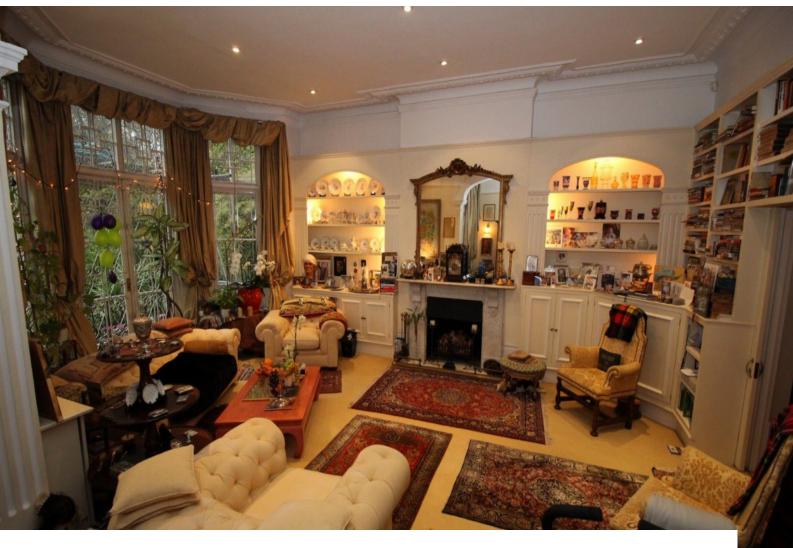

## West London: Eclectic Ground Floor Apartment For Filming

Spacious period apartment with eclectic interior offering small-medium sized film and photographic lifestyle shoots.

Location: West London, London, United Kingdom

## Interior

| Eclectic interior which work provide inter | resting backdrops for interviews  | of drama filmed scenarios | s. The apartment is |
|--------------------------------------------|-----------------------------------|---------------------------|---------------------|
| spacious and has some rarely found origin  | nal features such as the Victoria | n bathrooms, and architra | ves etc.            |