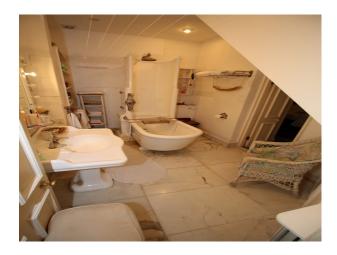

## Interior

| Eclectic interior which work provide inter | resting backdrops for interviews  | of drama filmed scenarios | s. The apartment is |
|--------------------------------------------|-----------------------------------|---------------------------|---------------------|
| spacious and has some rarely found origin  | nal features such as the Victoria | n bathrooms, and architra | ves etc.            |