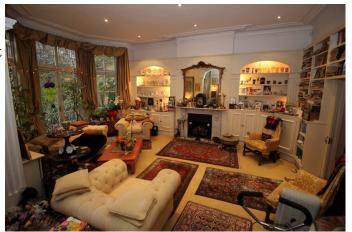

## West London: Eclectic Ground Floor Apartment For Filming

Spacious period apartment with eclectic interior offering small-medium sized film and photographic lifestyle shoots.

Location: West London, London, United Kingdom

## Interior

| Eclectic interior which work provide inter | resting backdrops for interviews  | of drama filmed scenarios | s. The apartment is |
|--------------------------------------------|-----------------------------------|---------------------------|---------------------|
| spacious and has some rarely found origin  | nal features such as the Victoria | n bathrooms, and architra | ves etc.            |