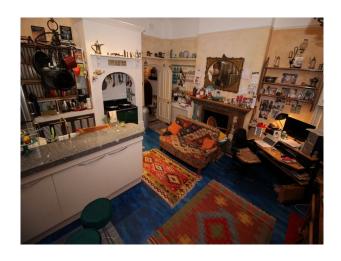

## West London: Eclectic Ground Floor Apartment For Filming

Spacious period apartment with eclectic interior offering small-medium sized film and photographic lifestyle shoots.

Location: West London, London, United Kingdom

## Interior

| Eclectic interior which work provide inter | resting backdrops for interviews  | of drama filmed scenarios | s. The apartment is |
|--------------------------------------------|-----------------------------------|---------------------------|---------------------|
| spacious and has some rarely found origin  | nal features such as the Victoria | n bathrooms, and architra | ves etc.            |