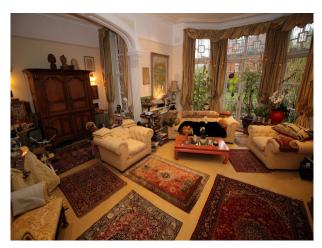

## West London: Eclectic Ground Floor Apartment For Filming

Spacious period apartment with eclectic interior offering small-medium sized film and photographic lifestyle shoots.

Location: West London, London, United Kingdom

## Interior

| Eclectic interior which work provide inter | resting backdrops for interviews  | of drama filmed scenarios | s. The apartment is |
|--------------------------------------------|-----------------------------------|---------------------------|---------------------|
| spacious and has some rarely found origin  | nal features such as the Victoria | n bathrooms, and architra | ves etc.            |