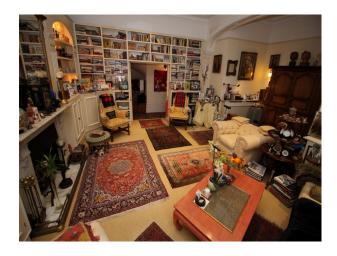

## West London: Eclectic Ground Floor Apartment For Filming

Spacious period apartment with eclectic interior offering small-medium sized film and photographic lifestyle shoots.

Location: West London, London, United Kingdom

## Interior

| Eclectic interior which work provide inter | resting backdrops for interviews  | of drama filmed scenarios | s. The apartment is |
|--------------------------------------------|-----------------------------------|---------------------------|---------------------|
| spacious and has some rarely found origin  | nal features such as the Victoria | n bathrooms, and architra | ves etc.            |