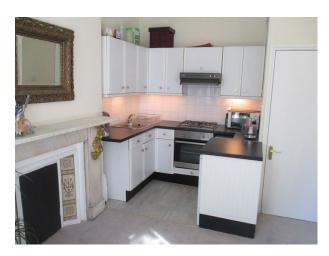

#### Interior

Period London apartment now available for filming. The flat provides empty accommodation: living room, period fireplace, exteriors showing balcony, back bedroom, bathroom.

- Redecoration possible
- Bathroom with large corner bath
- Near to Westbourne Park tube