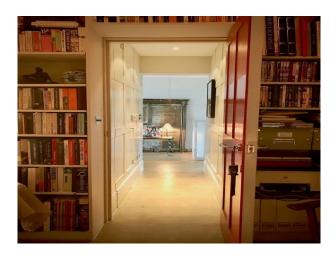

#### Interior

Property Features Include

Living Room

- Modern decor
- Large space
- Brown leather sofas
- Fire place
- High ceilings Original beams

Bedroom

- Panelled walls
- Double bed
- Charcoal grey walls