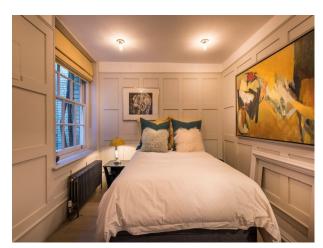

#### Interior

Property Features Include

Living Room

- Modern decor
- Large space
- Brown leather sofas
- Fire place
- High ceilings Original beams

Bedroom

- Panelled walls
- Double bed
- Charcoal grey walls