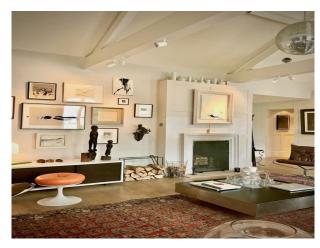

#### Interior

Property Features Include

Living Room

- Modern decor
- Large space
- Brown leather sofas
- Fire place
- High ceilings Original beams

Bedroom

- Panelled walls
- Double bed
- Charcoal grey walls