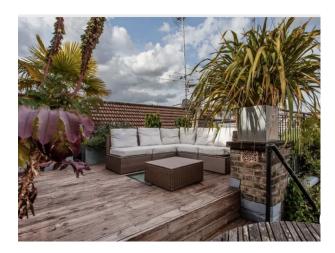

#### Interior

Property Features Include

Living Room

- Modern decor
- Large space
- Brown leather sofas
- Fire place
- High ceilings Original beams

Bedroom

- Panelled walls
- Double bed
- Charcoal grey walls