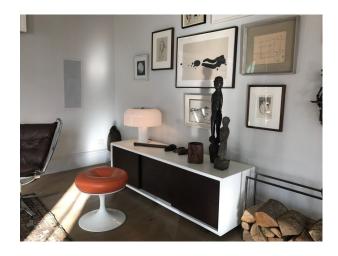

#### Interior

Property Features Include

Living Room

- Modern decor
- Large space
- Brown leather sofas
- Fire place
- High ceilings Original beams

Bedroom

- Panelled walls
- Double bed
- Charcoal grey walls