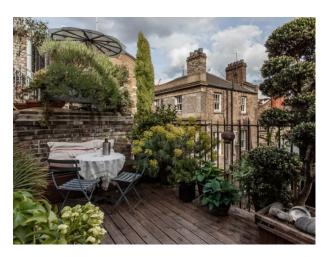

#### Interior

Property Features Include

Living Room

- Modern decor
- Large space
- Brown leather sofas
- Fire place
- High ceilings Original beams

Bedroom

- Panelled walls
- Double bed
- Charcoal grey walls