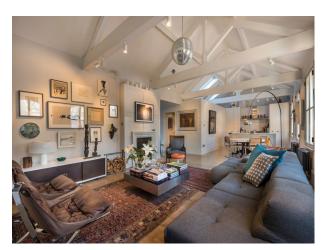

#### Interior

Property Features Include

Living Room

- Modern decor
- Large space
- Brown leather sofas
- Fire place
- High ceilings Original beams

Bedroom

- Panelled walls
- Double bed
- Charcoal grey walls