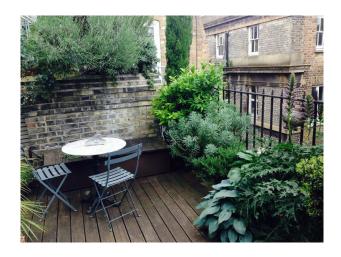

#### Interior

Property Features Include

Living Room

- Modern decor
- Large space
- Brown leather sofas
- Fire place
- High ceilings Original beams

Bedroom

- Panelled walls
- Double bed
- Charcoal grey walls