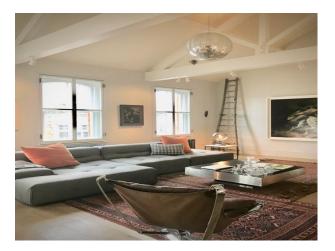

#### Interior

Property Features Include

Living Room

- Modern decor
- Large space
- Brown leather sofas
- Fire place
- High ceilings Original beams

Bedroom

- Panelled walls
- Double bed
- Charcoal grey walls