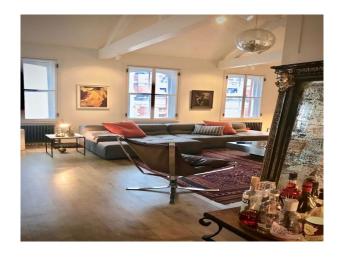

#### Interior

Property Features Include

Living Room

- Modern decor
- Large space
- Brown leather sofas
- Fire place
- High ceilings Original beams

Bedroom

- Panelled walls
- Double bed
- Charcoal grey walls