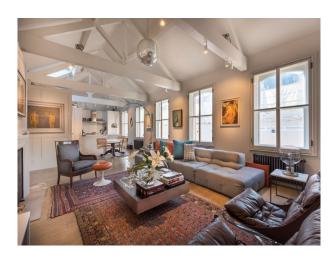

#### Interior

Property Features Include

Living Room

- Modern decor
- Large space
- Brown leather sofas
- Fire place
- High ceilings Original beams

Bedroom

- Panelled walls
- Double bed
- Charcoal grey walls