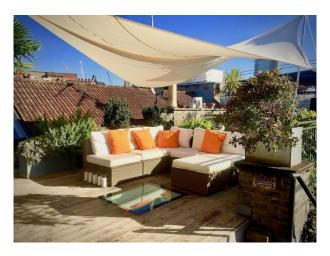

#### Interior

Property Features Include

Living Room

- Modern decor
- Large space
- Brown leather sofas
- Fire place
- High ceilings Original beams

Bedroom

- Panelled walls
- Double bed
- Charcoal grey walls