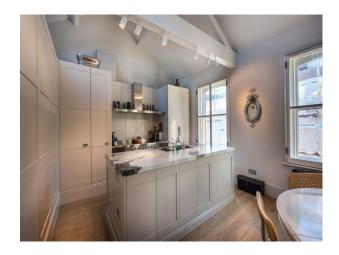

ains Water</li><li>Toilets</li></ul> | • Real Wood Floor                                                              |
| Interior Features                                    | Parking              | Rooms                                                                | Walls & Windows                                                                |
| <ul><li>Furnished</li><li>Period Fireplace</li></ul> | • On Street Parking  | <ul><li> Hair/Make-up Room</li><li> Living Room</li></ul>            | <ul><li> Exposed Beams</li><li> Painted Walls</li><li> Paneled Walls</li></ul> |

#### Interior

Property Features Include

Living Room

- Modern decor
- Large space
- Brown leather sofas
- Fire place
- High ceilings Original beams

Bedroom

- Panelled walls
- Double bed
- Charcoal grey walls