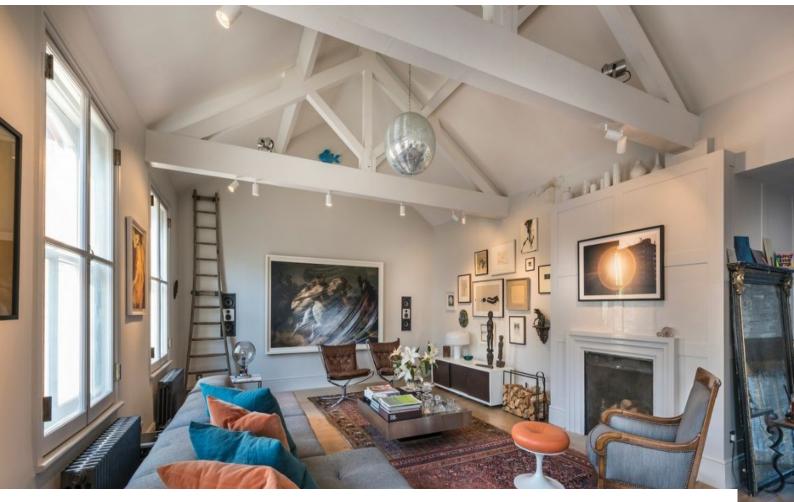

#### Interior

Property Features Include

Living Room

- Modern decor
- Large space
- Brown leather sofas
- Fire place
- High ceilings Original beams

Bedroom

- Panelled walls
- Double bed
- Charcoal grey walls