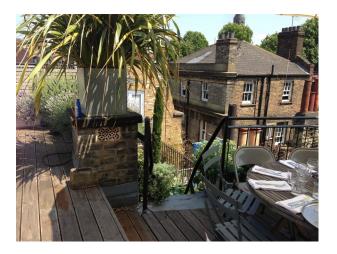

#### Interior

Property Features Include

Living Room

- Modern decor
- Large space
- Brown leather sofas
- Fire place
- High ceilings Original beams

Bedroom

- Panelled walls
- Double bed
- Charcoal grey walls