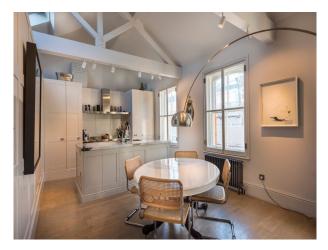

#### Interior

Property Features Include

Living Room

- Modern decor
- Large space
- Brown leather sofas
- Fire place
- High ceilings Original beams

Bedroom

- Panelled walls
- Double bed
- Charcoal grey walls