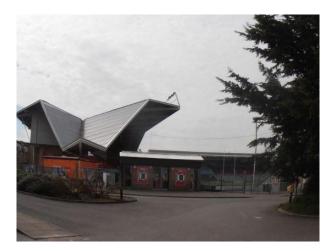

### West London: Gym Film Location

Modern gym and dance room with mirrors available for filming and photo shoots.

Location: West London, London, United Kingdom Within the M25: Yes Categories: Sports Clubs | Gyms | Stadiums | Recreational Facilities

#### Interior

This gym's features include:

- Exercise / dance room with green and cream walls, featuring a mirrored wall
- Changing areas
- Locker room
- Reception area
- Squash courts
- Fully equipped gym
- Large car park