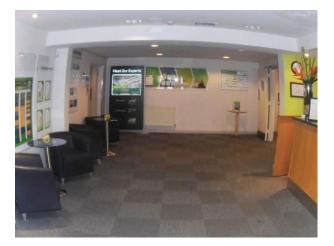

#### Interior

This gym's features include:

- Exercise / dance room with green and cream walls, featuring a mirrored wall
- Changing areas
- Locker room
- Reception area
- Squash courts
- Fully equipped gym
- Large car park