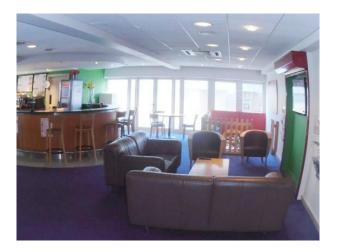

#### Interior

This gym's features include:

- Exercise / dance room with green and cream walls, featuring a mirrored wall
- Changing areas
- Locker room
- Reception area
- Squash courts
- Fully equipped gym
- Large car park