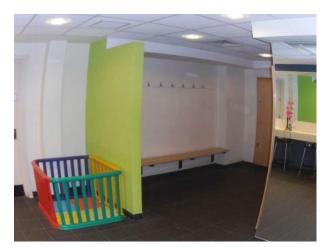

#### Interior

This gym's features include:

- Exercise / dance room with green and cream walls, featuring a mirrored wall
- Changing areas
- Locker room
- Reception area
- Squash courts
- Fully equipped gym
- Large car park