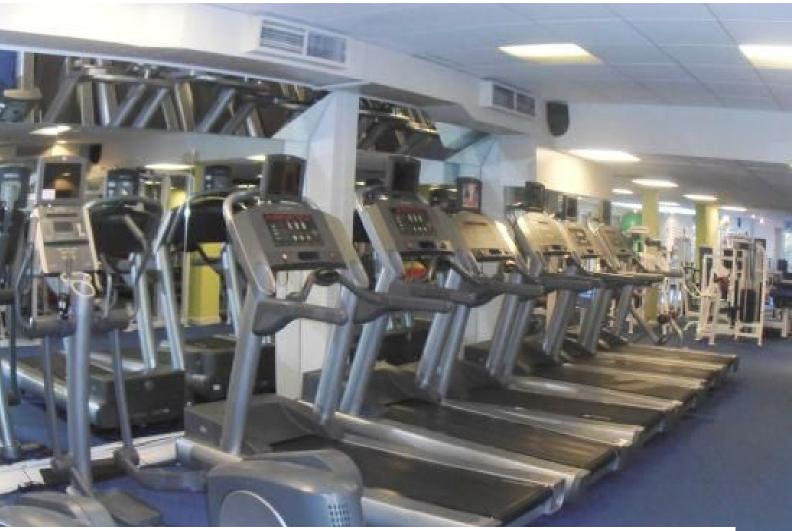

#### Interior

This gym's features include:

- Exercise / dance room with green and cream walls, featuring a mirrored wall
- Changing areas
- Locker room
- Reception area
- Squash courts
- Fully equipped gym
- Large car park