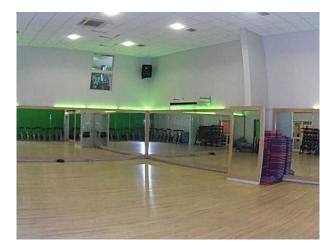

# LON1496 West London: Gym Film Location

Modern gym and dance room with mirrors available for filming and photo shoots.

### West London: Gym Film Location

Modern gym and dance room with mirrors available for filming and photo shoots.

Location: West London, London, United Kingdom Within the M25: Yes Categories: Sports Clubs | Gyms | Stadiums | Recreational Facilities

#### Interior

This gym's features include:

- Exercise / dance room with green and cream walls, featuring a mirrored wall
- Changing areas
- Locker room
- Reception area
- Squash courts
- Fully equipped gym
- Large car park