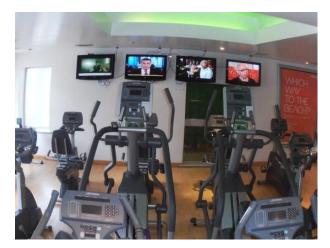

#### Interior

This gym's features include:

- Exercise / dance room with green and cream walls, featuring a mirrored wall
- Changing areas
- Locker room
- Reception area
- Squash courts
- Fully equipped gym
- Large car park