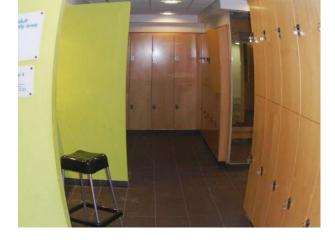

#### Interior

This gym's features include:

- Exercise / dance room with green and cream walls, featuring a mirrored wall
- Changing areas
- Locker room
- Reception area
- Squash courts
- Fully equipped gym
- Large car park