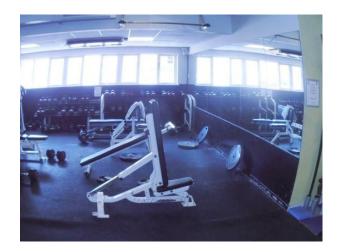

#### Interior

This gym's features include:

- Exercise / dance room with green and cream walls, featuring a mirrored wall
- Changing areas
- Locker room
- Reception area
- Squash courts
- Fully equipped gym
- Large car park