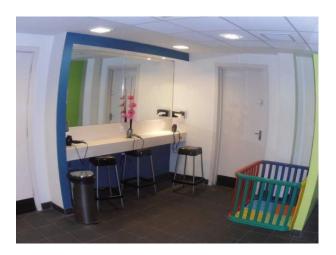

#### Interior

This gym's features include:

- Exercise / dance room with green and cream walls, featuring a mirrored wall
- Changing areas
- Locker room
- Reception area
- Squash courts
- Fully equipped gym
- Large car park