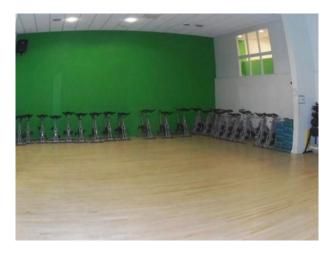

#### Interior

This gym's features include:

- Exercise / dance room with green and cream walls, featuring a mirrored wall
- Changing areas
- Locker room
- Reception area
- Squash courts
- Fully equipped gym
- Large car park