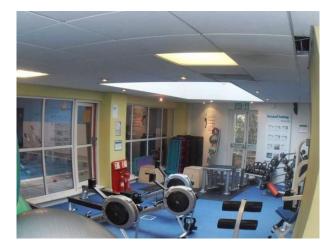

#### Interior

This gym's features include:

- Exercise / dance room with green and cream walls, featuring a mirrored wall
- Changing areas
- Locker room
- Reception area
- Squash courts
- Fully equipped gym
- Large car park