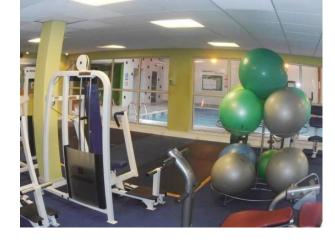

#### Interior

This gym's features include:

- Exercise / dance room with green and cream walls, featuring a mirrored wall
- Changing areas
- Locker room
- Reception area
- Squash courts
- Fully equipped gym
- Large car park