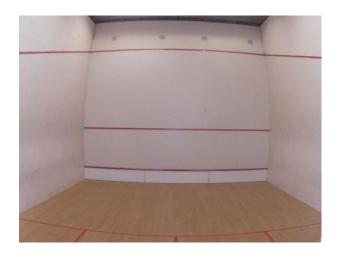

#### Interior

This gym's features include:

- Exercise / dance room with green and cream walls, featuring a mirrored wall
- Changing areas
- Locker room
- Reception area
- Squash courts
- Fully equipped gym
- Large car park