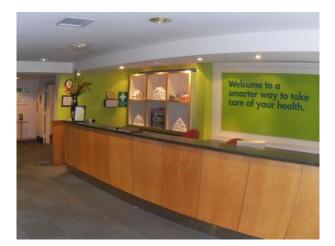

#### Interior

This gym's features include:

- Exercise / dance room with green and cream walls, featuring a mirrored wall
- Changing areas
- Locker room
- Reception area
- Squash courts
- Fully equipped gym
- Large car park