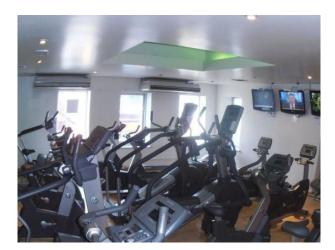

#### Interior

This gym's features include:

- Exercise / dance room with green and cream walls, featuring a mirrored wall
- Changing areas
- Locker room
- Reception area
- Squash courts
- Fully equipped gym
- Large car park