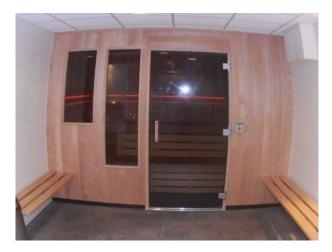

#### Interior

This gym's features include:

- Exercise / dance room with green and cream walls, featuring a mirrored wall
- Changing areas
- Locker room
- Reception area
- Squash courts
- Fully equipped gym
- Large car park