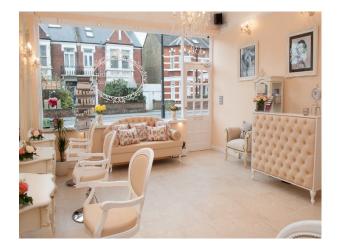

#### Interior

- -cream walls
- -hair washing basins
- -hair styling stations
- -beauty room
- $\hbox{-}chandeliers$
- -large mirrors