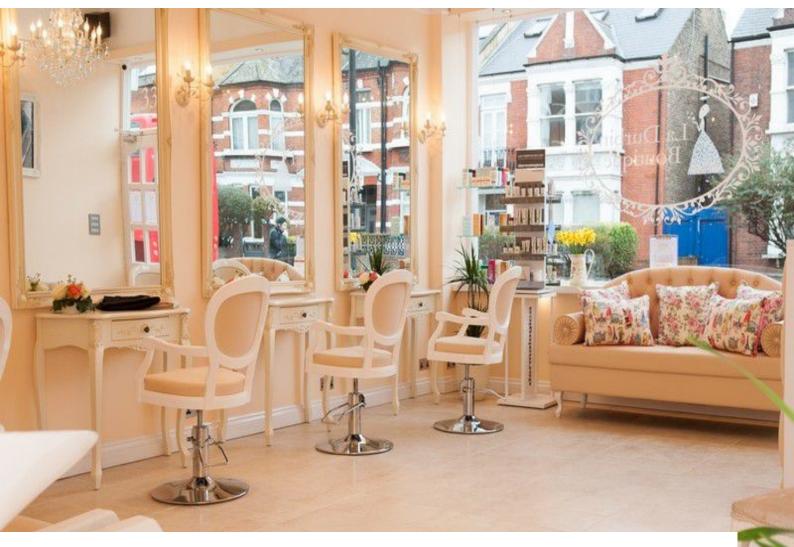

#### Interior

- -cream walls
- -hair washing basins
- -hair styling stations
- -beauty room
- $\hbox{-}chandeliers$
- -large mirrors