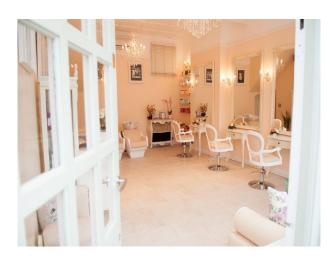

#### Interior

- -cream walls
- -hair washing basins
- -hair styling stations
- -beauty room
- $\hbox{-}chandeliers$
- -large mirrors