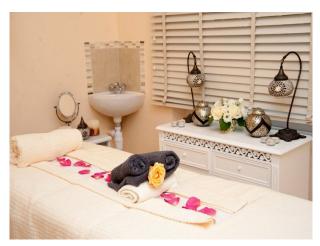

#### Interior

- -cream walls
- -hair washing basins
- -hair styling stations
- -beauty room
- $\hbox{-}chandeliers$
- -large mirrors