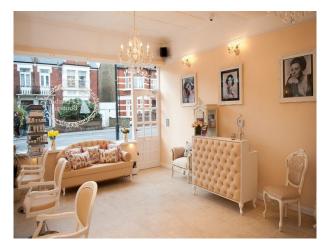

#### Interior

- -cream walls
- -hair washing basins
- -hair styling stations
- -beauty room
- $\hbox{-}chandeliers$
- -large mirrors