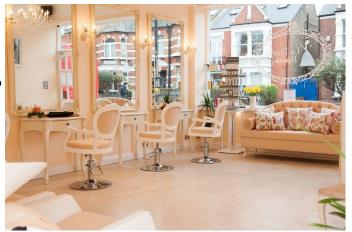

#### Interior

- -cream walls
- -hair washing basins
- -hair styling stations
- -beauty room
- $\hbox{-}chandeliers$
- -large mirrors