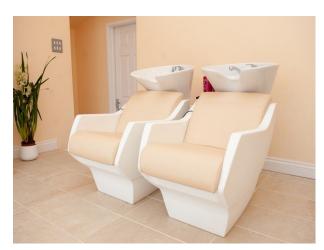

#### Interior

- -cream walls
- -hair washing basins
- -hair styling stations
- -beauty room
- $\hbox{-}chandeliers$
- -large mirrors