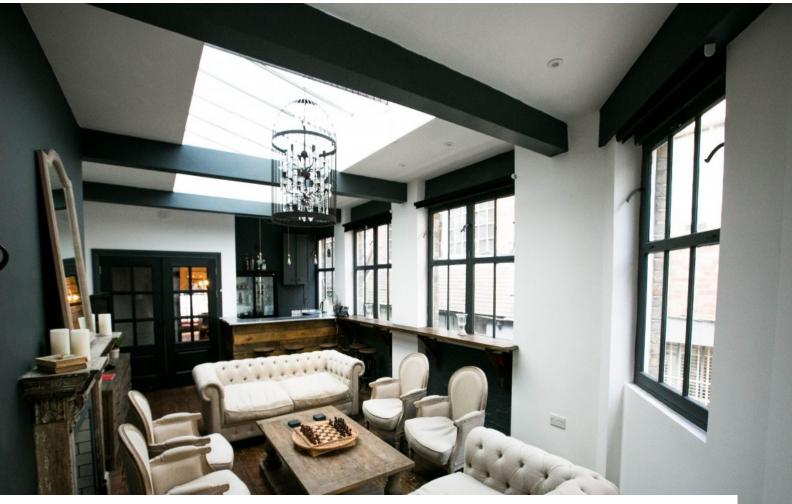

## LON2750 West London: Intimate Space For Filming, Interviews, Castings.

Looking for a space to conduct your next meeting, wrap party, viewing, interview, casting or location shoot? Our space is full equipped with comfy chairs and sofas, a bar where you store your own supplies , a large screen TV for viewings, and even a chessboard!

### West London: Intimate Space For Filming, Interviews, Castings.

Looking for a space to conduct your next meeting, wrap party, viewing, interview, casting or location shoot? Our space is full equipped with comfy chairs and sofas, a bar where you store your own supplies , a large screen TV for viewings, and even a chessboard!

### Interior

- Available 7 days a week with flexible hours.
- Guests have access to the bathroom and the bar contains a kettle and crockery.