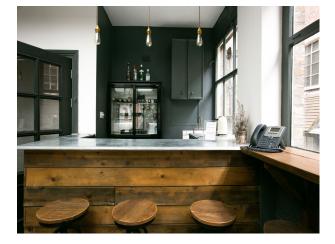

## LON2750 West London: Intimate Space For Filming, Interviews, Castings.

Looking for a space to conduct your next meeting, wrap party, viewing, interview, casting or location shoot? Our space is full equipped with comfy chairs and sofas, a bar where you store your own supplies , a large screen TV for viewings, and even a chessboard!

### West London: Intimate Space For Filming, Interviews, Castings.

Looking for a space to conduct your next meeting, wrap party, viewing, interview, casting or location shoot? Our space is full equipped with comfy chairs and sofas, a bar where you store your own supplies , a large screen TV for viewings, and even a chessboard!

### Interior

- Available 7 days a week with flexible hours.
- Guests have access to the bathroom and the bar contains a kettle and crockery.