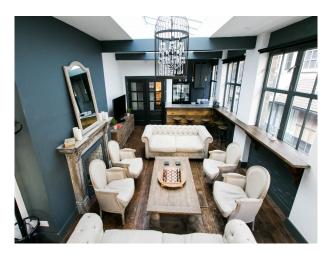

## LON2750 West London: Intimate Space For Filming, Interviews, Castings.

Looking for a space to conduct your next meeting, wrap party, viewing, interview, casting or location shoot? Our space is full equipped with comfy chairs and sofas, a bar where you store your own supplies , a large screen TV for viewings, and even a chessboard!

### West London: Intimate Space For Filming, Interviews, Castings.

Looking for a space to conduct your next meeting, wrap party, viewing, interview, casting or location shoot? Our space is full equipped with comfy chairs and sofas, a bar where you store your own supplies , a large screen TV for viewings, and even a chessboard!