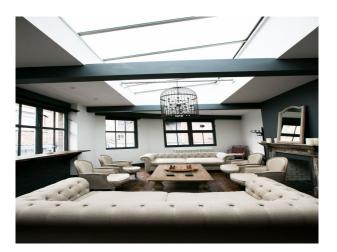

## LON2750 West London: Intimate Space For Filming, Interviews, Castings.

Looking for a space to conduct your next meeting, wrap party, viewing, interview, casting or location shoot? Our space is full equipped with comfy chairs and sofas, a bar where you store your own supplies , a large screen TV for viewings, and even a chessboard!

### West London: Intimate Space For Filming, Interviews, Castings.

Looking for a space to conduct your next meeting, wrap party, viewing, interview, casting or location shoot? Our space is full equipped with comfy chairs and sofas, a bar where you store your own supplies , a large screen TV for viewings, and even a chessboard!