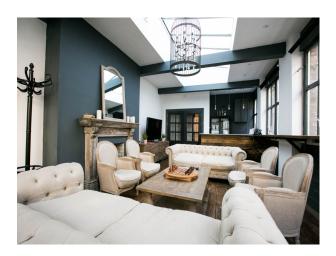

## LON2750 West London: Intimate Space For Filming, Interviews, Castings.

Looking for a space to conduct your next meeting, wrap party, viewing, interview, casting or location shoot? Our space is full equipped with comfy chairs and sofas, a bar where you store your own supplies , a large screen TV for viewings, and even a chessboard!

### West London: Intimate Space For Filming, Interviews, Castings.

Looking for a space to conduct your next meeting, wrap party, viewing, interview, casting or location shoot? Our space is full equipped with comfy chairs and sofas, a bar where you store your own supplies , a large screen TV for viewings, and even a chessboard!

### Interior

- Available 7 days a week with flexible hours.
- Guests have access to the bathroom and the bar contains a kettle and crockery.