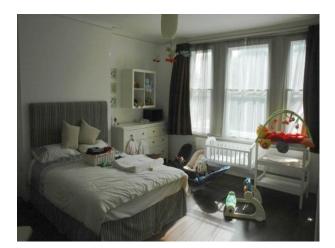

#### Interior

- Property Features Include
- Kitchen / Lounge / Dining Room
- Modern decor
- Open plan kitchen, lounge and dining room
- Grey units
- Island with granite worktop and extractor fan
- Open fire
- Wooden floors
- Large white dining table and chairs
- Utility room
- Corner leather cream sofa
- Large bay windows
- Living Room
- White walls
- Terracotta leather sofa
- Original Victorian fireplaces
- Wooden floor
- Bookcases
- Office
- Large area
- Large windows
- Desk and chair
- Bedroom 1
- Double leather bed
- Built in white wardrobes
- Wooden floor
- Bathroom
- Large modern open tiled bathroom
- Separate bath and shower
- Bedroom 2
- Large room
- Large bay window
- Double leather bed
- Black leather sofa
- 2 doors
- Wooden floors
- Chest of drawers
- Bedroom 3
- Double bed
- Cot
- Large windows
- Bedroom 4
- Large open space
- Double bed
- Leather sofa
- Skylight
- Bedroom 5
- Skylight
- Childrens bedroom
- Pitched roof
- Chest of drawers
- Other features include
- Large hallway with original tiled floor
- Large entrance door with stained glass
- Chandeliers
- Garden with shed
- Garage