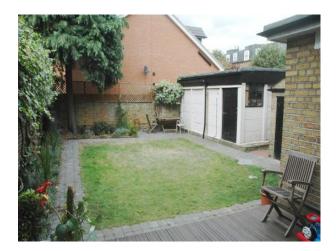

#### **Exterior Features**

- Back Garden
- Decking
- Outbuildings

#### Interior

- Property Features Include
- Kitchen / Lounge / Dining Room
- Modern decor
- Open plan kitchen, lounge and dining room
- Grey units
- Island with granite worktop and extractor fan
- Open fire
- Wooden floors
- Large white dining table and chairs
- Utility room
- Corner leather cream sofa
- Large bay windows
- Living Room
- White walls
- Terracotta leather sofa
- Original Victorian fireplaces
- Wooden floor
- Bookcases
- Office
- Large area
- Large windows
- Desk and chair
- Bedroom 1
- Double leather bed
- Built in white wardrobes
- Wooden floor
- Bathroom
- Large modern open tiled bathroom
- Separate bath and shower
- Bedroom 2
- Large room
- Large bay window
- Double leather bed
- Black leather sofa
- 2 doors
- Wooden floors
- Chest of drawers
- Bedroom 3
- Double bed
- Cot
- Large windows
- Bedroom 4
- Large open space
- Double bed
- Leather sofa
- Skylight
- Bedroom 5
- Skylight
- Childrens bedroom
- Pitched roof
- Chest of drawers
- Other features include
- Large hallway with original tiled floor
- Large entrance door with stained glass
- Chandeliers
- Garden with shed
- Garage