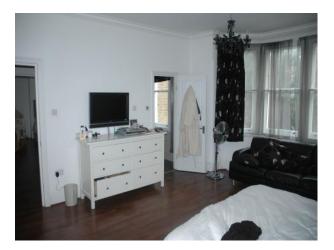

#### Interior

- Property Features Include
- Kitchen / Lounge / Dining Room
- Modern decor
- Open plan kitchen, lounge and dining room
- Grey units
- Island with granite worktop and extractor fan
- Open fire
- Wooden floors
- Large white dining table and chairs
- Utility room
- Corner leather cream sofa
- Large bay windows
- Living Room
- White walls
- Terracotta leather sofa
- Original Victorian fireplaces
- Wooden floor
- Bookcases
- Office
- Large area
- Large windows
- Desk and chair
- Bedroom 1
- Double leather bed
- Built in white wardrobes
- Wooden floor
- Bathroom
- Large modern open tiled bathroom
- Separate bath and shower
- Bedroom 2
- Large room
- Large bay window
- Double leather bed
- Black leather sofa
- 2 doors
- Wooden floors
- Chest of drawers
- Bedroom 3
- Double bed
- Cot
- Large windows
- Bedroom 4
- Large open space
- Double bed
- Leather sofa
- Skylight
- Bedroom 5
- Skylight
- Childrens bedroom
- Pitched roof
- Chest of drawers
- Other features include
- Large hallway with original tiled floor
- Large entrance door with stained glass
- Chandeliers
- Garden with shed
- Garage