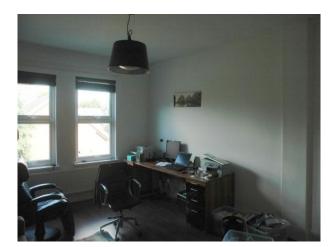

#### Parking

Floors

- Driveway
- Garage
- Dining Room

Rooms

- Hallway
- Living Room
- Office

#### Interior

- Property Features Include
- Kitchen / Lounge / Dining Room
- Modern decor
- Open plan kitchen, lounge and dining room
- Grey units
- Island with granite worktop and extractor fan
- Open fire
- Wooden floors
- Large white dining table and chairs
- Utility room
- Corner leather cream sofa
- Large bay windows
- Living Room
- White walls
- Terracotta leather sofa
- Original Victorian fireplaces
- Wooden floor
- Bookcases
- Office
- Large area
- Large windows
- Desk and chair
- Bedroom 1
- Double leather bed
- Built in white wardrobes
- Wooden floor
- Bathroom
- Large modern open tiled bathroom
- Separate bath and shower
- Bedroom 2
- Large room
- Large bay window
- Double leather bed
- Black leather sofa
- 2 doors
- Wooden floors
- Chest of drawers
- Bedroom 3
- Double bed
- Cot
- Large windows
- Bedroom 4
- Large open space
- Double bed
- Leather sofa
- Skylight
- Bedroom 5
- Skylight
- Childrens bedroom
- Pitched roof
- Chest of drawers
- Other features include
- Large hallway with original tiled floor
- Large entrance door with stained glass
- Chandeliers
- Garden with shed
- Garage