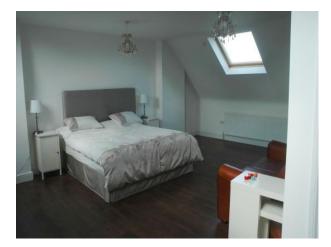

#### Interior

- Property Features Include
- Kitchen / Lounge / Dining Room
- Modern decor
- Open plan kitchen, lounge and dining room
- Grey units
- Island with granite worktop and extractor fan
- Open fire
- Wooden floors
- Large white dining table and chairs
- Utility room
- Corner leather cream sofa
- Large bay windows
- Living Room
- White walls
- Terracotta leather sofa
- Original Victorian fireplaces
- Wooden floor
- Bookcases
- Office
- Large area
- Large windows
- Desk and chair
- Bedroom 1
- Double leather bed
- Built in white wardrobes
- Wooden floor
- Bathroom
- Large modern open tiled bathroom
- Separate bath and shower
- Bedroom 2
- Large room
- Large bay window
- Double leather bed
- Black leather sofa
- 2 doors
- Wooden floors
- Chest of drawers
- Bedroom 3
- Double bed
- Cot
- Large windows
- Bedroom 4
- Large open space
- Double bed
- Leather sofa
- Skylight
- Bedroom 5
- Skylight
- Childrens bedroom
- Pitched roof
- Chest of drawers
- Other features include
- Large hallway with original tiled floor
- Large entrance door with stained glass
- Chandeliers
- Garden with shed
- Garage