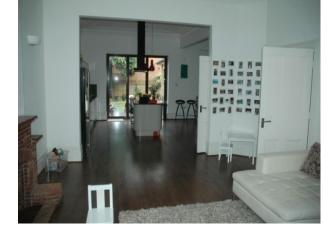

#### Interior

- Property Features Include
- Kitchen / Lounge / Dining Room
- Modern decor
- Open plan kitchen, lounge and dining room
- Grey units
- Island with granite worktop and extractor fan
- Open fire
- Wooden floors
- Large white dining table and chairs
- Utility room
- Corner leather cream sofa
- Large bay windows
- Living Room
- White walls
- Terracotta leather sofa
- Original Victorian fireplaces
- Wooden floor
- Bookcases
- Office
- Large area
- Large windows
- Desk and chair
- Bedroom 1
- Double leather bed
- Built in white wardrobes
- Wooden floor
- Bathroom
- Large modern open tiled bathroom
- Separate bath and shower
- Bedroom 2
- Large room
- Large bay window
- Double leather bed
- Black leather sofa
- 2 doors
- Wooden floors
- Chest of drawers
- Bedroom 3
- Double bed
- Cot
- Large windows
- Bedroom 4
- Large open space
- Double bed
- Leather sofa
- Skylight
- Bedroom 5
- Skylight
- Childrens bedroom
- Pitched roof
- Chest of drawers
- Other features include
- Large hallway with original tiled floor
- Large entrance door with stained glass
- Chandeliers
- Garden with shed
- Garage