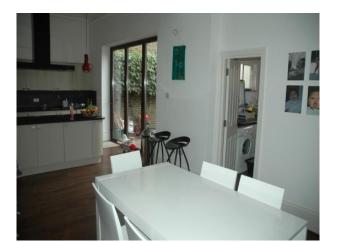

### **Kitchen Facilities**

- Island
- Large Dining Table
- Open Plan

#### Kitchen types

- Contemporary Kitchen
- Cream & White Units
- Kitchen With Island

#### Interior

- Property Features Include
- Kitchen / Lounge / Dining Room
- Modern decor
- Open plan kitchen, lounge and dining room
- Grey units
- Island with granite worktop and extractor fan
- Open fire
- Wooden floors
- Large white dining table and chairs
- Utility room
- Corner leather cream sofa
- Large bay windows
- Living Room
- White walls
- Terracotta leather sofa
- Original Victorian fireplaces
- Wooden floor
- Bookcases
- Office
- Large area
- Large windows
- Desk and chair
- Bedroom 1
- Double leather bed
- Built in white wardrobes
- Wooden floor
- Bathroom
- Large modern open tiled bathroom
- Separate bath and shower
- Bedroom 2
- Large room
- Large bay window
- Double leather bed
- Black leather sofa
- 2 doors
- Wooden floors
- Chest of drawers
- Bedroom 3
- Double bed
- Cot
- Large windows
- Bedroom 4
- Large open space
- Double bed
- Leather sofa
- Skylight
- Bedroom 5
- Skylight
- Childrens bedroom
- Pitched roof
- Chest of drawers
- Other features include
- Large hallway with original tiled floor
- Large entrance door with stained glass
- Chandeliers
- Garden with shed
- Garage