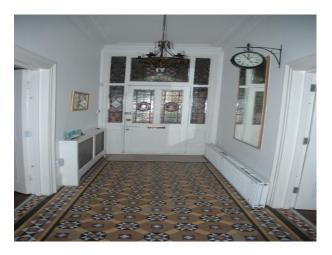

#### Interior

- Property Features Include
- Kitchen / Lounge / Dining Room
- Modern decor
- Open plan kitchen, lounge and dining room
- Grey units
- Island with granite worktop and extractor fan
- Open fire
- Wooden floors
- Large white dining table and chairs
- Utility room
- Corner leather cream sofa
- Large bay windows
- Living Room
- White walls
- Terracotta leather sofa
- Original Victorian fireplaces
- Wooden floor
- Bookcases
- Office
- Large area
- Large windows
- Desk and chair
- Bedroom 1
- Double leather bed
- Built in white wardrobes
- Wooden floor
- Bathroom
- Large modern open tiled bathroom
- Separate bath and shower
- Bedroom 2
- Large room
- Large bay window
- Double leather bed
- Black leather sofa
- 2 doors
- Wooden floors
- Chest of drawers
- Bedroom 3
- Double bed
- Cot
- Large windows
- Bedroom 4
- Large open space
- Double bed
- Leather sofa
- Skylight
- Bedroom 5
- Skylight
- Childrens bedroom
- Pitched roof
- Chest of drawers
- Other features include
- Large hallway with original tiled floor
- Large entrance door with stained glass
- Chandeliers
- Garden with shed
- Garage