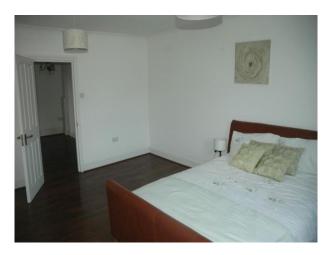

#### Interior

- Property Features Include
- Kitchen / Lounge / Dining Room
- Modern decor
- Open plan kitchen, lounge and dining room
- Grey units
- Island with granite worktop and extractor fan
- Open fire
- Wooden floors
- Large white dining table and chairs
- Utility room
- Corner leather cream sofa
- Large bay windows
- Living Room
- White walls
- Terracotta leather sofa
- Original Victorian fireplaces
- Wooden floor
- Bookcases
- Office
- Large area
- Large windows
- Desk and chair
- Bedroom 1
- Double leather bed
- Built in white wardrobes
- Wooden floor
- Bathroom
- Large modern open tiled bathroom
- Separate bath and shower
- Bedroom 2
- Large room
- Large bay window
- Double leather bed
- Black leather sofa
- 2 doors
- Wooden floors
- Chest of drawers
- Bedroom 3
- Double bed
- Cot
- Large windows
- Bedroom 4
- Large open space
- Double bed
- Leather sofa
- Skylight
- Bedroom 5
- Skylight
- Childrens bedroom
- Pitched roof
- Chest of drawers
- Other features include
- Large hallway with original tiled floor
- Large entrance door with stained glass
- Chandeliers
- Garden with shed
- Garage