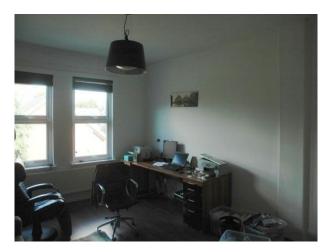

#### Interior

- Property Features Include
- Kitchen / Lounge / Dining Room
- Modern decor
- Open plan kitchen, lounge and dining room
- Grey units
- Island with granite worktop and extractor fan
- Open fire
- Wooden floors
- Large white dining table and chairs
- Utility room
- Corner leather cream sofa
- Large bay windows
- Living Room
- White walls
- Terracotta leather sofa
- Original Victorian fireplaces
- Wooden floor
- Bookcases
- Office
- Large area
- Large windows
- Desk and chair
- Bedroom 1
- Double leather bed
- Built in white wardrobes
- Wooden floor
- Bathroom
- Large modern open tiled bathroom
- Separate bath and shower
- Bedroom 2
- Large room
- Large bay window
- Double leather bed
- Black leather sofa
- 2 doors
- Wooden floors
- Chest of drawers
- Bedroom 3
- Double bed
- Cot
- Large windows
- Bedroom 4
- Large open space
- Double bed
- Leather sofa
- Skylight
- Bedroom 5
- Skylight
- Childrens bedroom
- Pitched roof
- Chest of drawers
- Other features include
- Large hallway with original tiled floor
- Large entrance door with stained glass
- Chandeliers
- Garden with shed
- Garage