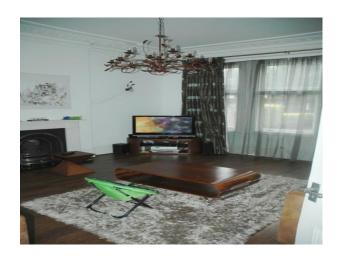

#### Interior

- Property Features Include
- Kitchen / Lounge / Dining Room
- Modern decor
- Open plan kitchen, lounge and dining room
- Grey units
- Island with granite worktop and extractor fan
- Open fire
- Wooden floors
- Large white dining table and chairs
- Utility room
- Corner leather cream sofa
- Large bay windows
- Living Room
- White walls
- Terracotta leather sofa
- Original Victorian fireplaces
- Wooden floor
- Bookcases
- Office
- Large area
- Large windows
- Desk and chair
- Bedroom 1
- Double leather bed
- Built in white wardrobes
- Wooden floor
- Bathroom
- Large modern open tiled bathroom
- Separate bath and shower
- Bedroom 2
- Large room
- Large bay window
- Double leather bed
- Black leather sofa
- 2 doors
- Wooden floors
- Chest of drawers
- Bedroom 3
- Double bed
- Cot
- Large windows
- Bedroom 4
- Large open space
- Double bed
- Leather sofa
- Skylight
- Bedroom 5
- Skylight
- Childrens bedroom
- Pitched roof
- Chest of drawers
- Other features include
- Large hallway with original tiled floor
- Large entrance door with stained glass
- Chandeliers
- Garden with shed
- Garage