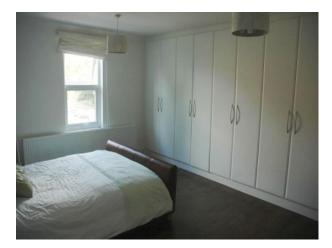

#### Interior

- Property Features Include
- Kitchen / Lounge / Dining Room
- Modern decor
- Open plan kitchen, lounge and dining room
- Grey units
- Island with granite worktop and extractor fan
- Open fire
- Wooden floors
- Large white dining table and chairs
- Utility room
- Corner leather cream sofa
- Large bay windows
- Living Room
- White walls
- Terracotta leather sofa
- Original Victorian fireplaces
- Wooden floor
- Bookcases
- Office
- Large area
- Large windows
- Desk and chair
- Bedroom 1
- Double leather bed
- Built in white wardrobes
- Wooden floor
- Bathroom
- Large modern open tiled bathroom
- Separate bath and shower
- Bedroom 2
- Large room
- Large bay window
- Double leather bed
- Black leather sofa
- 2 doors
- Wooden floors
- Chest of drawers
- Bedroom 3
- Double bed
- Cot
- Large windows
- Bedroom 4
- Large open space
- Double bed
- Leather sofa
- Skylight
- Bedroom 5
- Skylight
- Childrens bedroom
- Pitched roof
- Chest of drawers
- Other features include
- Large hallway with original tiled floor
- Large entrance door with stained glass
- Chandeliers
- Garden with shed
- Garage