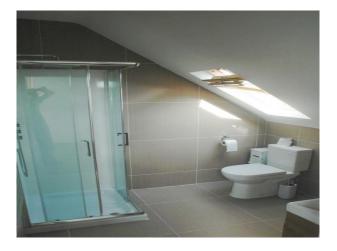

#### **Bathroom Types**

• Family Bathroom

• Real Wood Floor

• Tiled Floor

Shower Room

#### Interior

- Property Features Include
- Kitchen / Lounge / Dining Room
- Modern decor
- Open plan kitchen, lounge and dining room
- Grey units
- Island with granite worktop and extractor fan
- Open fire
- Wooden floors
- Large white dining table and chairs
- Utility room
- Corner leather cream sofa
- Large bay windows
- Living Room
- White walls
- Terracotta leather sofa
- Original Victorian fireplaces
- Wooden floor
- Bookcases
- Office
- Large area
- Large windows
- Desk and chair
- Bedroom 1
- Double leather bed
- Built in white wardrobes
- Wooden floor
- Bathroom
- Large modern open tiled bathroom
- Separate bath and shower
- Bedroom 2
- Large room
- Large bay window
- Double leather bed
- Black leather sofa
- 2 doors
- Wooden floors
- Chest of drawers
- Bedroom 3
- Double bed
- Cot
- Large windows
- Bedroom 4
- Large open space
- Double bed
- Leather sofa
- Skylight
- Bedroom 5
- Skylight
- Childrens bedroom
- Pitched roof
- Chest of drawers
- Other features include
- Large hallway with original tiled floor
- Large entrance door with stained glass
- Chandeliers
- Garden with shed
- Garage