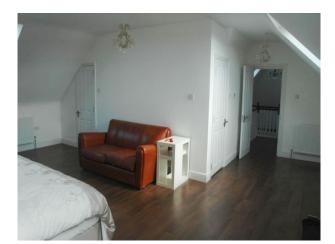

#### Interior

- Property Features Include
- Kitchen / Lounge / Dining Room
- Modern decor
- Open plan kitchen, lounge and dining room
- Grey units
- Island with granite worktop and extractor fan
- Open fire
- Wooden floors
- Large white dining table and chairs
- Utility room
- Corner leather cream sofa
- Large bay windows
- Living Room
- White walls
- Terracotta leather sofa
- Original Victorian fireplaces
- Wooden floor
- Bookcases
- Office
- Large area
- Large windows
- Desk and chair
- Bedroom 1
- Double leather bed
- Built in white wardrobes
- Wooden floor
- Bathroom
- Large modern open tiled bathroom
- Separate bath and shower
- Bedroom 2
- Large room
- Large bay window
- Double leather bed
- Black leather sofa
- 2 doors
- Wooden floors
- Chest of drawers
- Bedroom 3
- Double bed
- Cot
- Large windows
- Bedroom 4
- Large open space
- Double bed
- Leather sofa
- Skylight
- Bedroom 5
- Skylight
- Childrens bedroom
- Pitched roof
- Chest of drawers
- Other features include
- Large hallway with original tiled floor
- Large entrance door with stained glass
- Chandeliers
- Garden with shed
- Garage