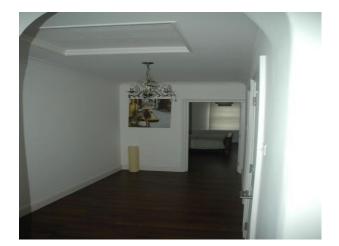

#### Interior

- Property Features Include
- Kitchen / Lounge / Dining Room
- Modern decor
- Open plan kitchen, lounge and dining room
- Grey units
- Island with granite worktop and extractor fan
- Open fire
- Wooden floors
- Large white dining table and chairs
- Utility room
- Corner leather cream sofa
- Large bay windows
- Living Room
- White walls
- Terracotta leather sofa
- Original Victorian fireplaces
- Wooden floor
- Bookcases
- Office
- Large area
- Large windows
- Desk and chair
- Bedroom 1
- Double leather bed
- Built in white wardrobes
- Wooden floor
- Bathroom
- Large modern open tiled bathroom
- Separate bath and shower
- Bedroom 2
- Large room
- Large bay window
- Double leather bed
- Black leather sofa
- 2 doors
- Wooden floors
- Chest of drawers
- Bedroom 3
- Double bed
- Cot
- Large windows
- Bedroom 4
- Large open space
- Double bed
- Leather sofa
- Skylight
- Bedroom 5
- Skylight
- Childrens bedroom
- Pitched roof
- Chest of drawers
- Other features include
- Large hallway with original tiled floor
- Large entrance door with stained glass
- Chandeliers
- Garden with shed
- Garage