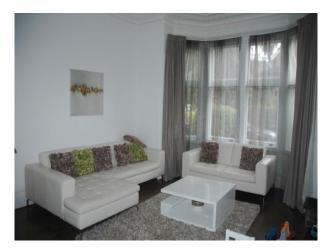

#### Walls & Windows

- Bay Window
- Painted Walls

#### Interior

- Property Features Include
- Kitchen / Lounge / Dining Room
- Modern decor
- Open plan kitchen, lounge and dining room
- Grey units
- Island with granite worktop and extractor fan
- Open fire
- Wooden floors
- Large white dining table and chairs
- Utility room
- Corner leather cream sofa
- Large bay windows
- Living Room
- White walls
- Terracotta leather sofa
- Original Victorian fireplaces
- Wooden floor
- Bookcases
- Office
- Large area
- Large windows
- Desk and chair
- Bedroom 1
- Double leather bed
- Built in white wardrobes
- Wooden floor
- Bathroom
- Large modern open tiled bathroom
- Separate bath and shower
- Bedroom 2
- Large room
- Large bay window
- Double leather bed
- Black leather sofa
- 2 doors
- Wooden floors
- Chest of drawers
- Bedroom 3
- Double bed
- Cot
- Large windows
- Bedroom 4
- Large open space
- Double bed
- Leather sofa
- Skylight
- Bedroom 5
- Skylight
- Childrens bedroom
- Pitched roof
- Chest of drawers
- Other features include
- Large hallway with original tiled floor
- Large entrance door with stained glass
- Chandeliers
- Garden with shed
- Garage