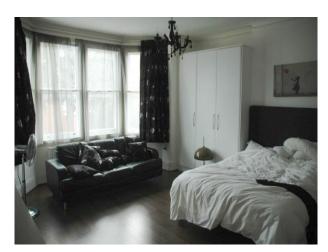

#### Interior

- Property Features Include
- Kitchen / Lounge / Dining Room
- Modern decor
- Open plan kitchen, lounge and dining room
- Grey units
- Island with granite worktop and extractor fan
- Open fire
- Wooden floors
- Large white dining table and chairs
- Utility room
- Corner leather cream sofa
- Large bay windows
- Living Room
- White walls
- Terracotta leather sofa
- Original Victorian fireplaces
- Wooden floor
- Bookcases
- Office
- Large area
- Large windows
- Desk and chair
- Bedroom 1
- Double leather bed
- Built in white wardrobes
- Wooden floor
- Bathroom
- Large modern open tiled bathroom
- Separate bath and shower
- Bedroom 2
- Large room
- Large bay window
- Double leather bed
- Black leather sofa
- 2 doors
- Wooden floors
- Chest of drawers
- Bedroom 3
- Double bed
- Cot
- Large windows
- Bedroom 4
- Large open space
- Double bed
- Leather sofa
- Skylight
- Bedroom 5
- Skylight
- Childrens bedroom
- Pitched roof
- Chest of drawers
- Other features include
- Large hallway with original tiled floor
- Large entrance door with stained glass
- Chandeliers
- Garden with shed
- Garage