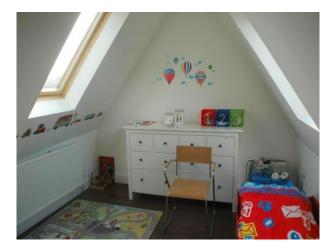

#### Interior

- Property Features Include
- Kitchen / Lounge / Dining Room
- Modern decor
- Open plan kitchen, lounge and dining room
- Grey units
- Island with granite worktop and extractor fan
- Open fire
- Wooden floors
- Large white dining table and chairs
- Utility room
- Corner leather cream sofa
- Large bay windows
- Living Room
- White walls
- Terracotta leather sofa
- Original Victorian fireplaces
- Wooden floor
- Bookcases
- Office
- Large area
- Large windows
- Desk and chair
- Bedroom 1
- Double leather bed
- Built in white wardrobes
- Wooden floor
- Bathroom
- Large modern open tiled bathroom
- Separate bath and shower
- Bedroom 2
- Large room
- Large bay window
- Double leather bed
- Black leather sofa
- 2 doors
- Wooden floors
- Chest of drawers
- Bedroom 3
- Double bed
- Cot
- Large windows
- Bedroom 4
- Large open space
- Double bed
- Leather sofa
- Skylight
- Bedroom 5
- Skylight
- Childrens bedroom
- Pitched roof
- Chest of drawers
- Other features include
- Large hallway with original tiled floor
- Large entrance door with stained glass
- Chandeliers
- Garden with shed
- Garage