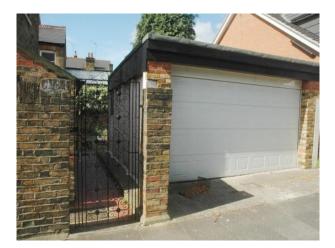

#### Parking

Floors

- Driveway
- Garage
- Dining Room

Rooms

- Hallway
- Living Room
- Office

- Victorian Family Home Circa 1910
- 4000 square feet
- Dental surgery at back of property which is also availableParking for 6 cars