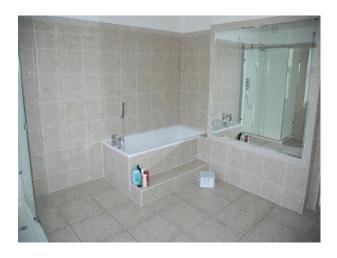

#### Interior

- Property Features Include
- Kitchen / Lounge / Dining Room
- Modern decor
- Open plan kitchen, lounge and dining room
- Grey units
- Island with granite worktop and extractor fan
- Open fire
- Wooden floors
- Large white dining table and chairs
- Utility room
- Corner leather cream sofa
- Large bay windows
- Living Room
- White walls
- Terracotta leather sofa
- Original Victorian fireplaces
- Wooden floor
- Bookcases
- Office
- Large area
- Large windows
- Desk and chair
- Bedroom 1
- Double leather bed
- Built in white wardrobes
- Wooden floor
- Bathroom
- Large modern open tiled bathroom
- Separate bath and shower
- Bedroom 2
- Large room
- Large bay window
- Double leather bed
- Black leather sofa
- 2 doors
- Wooden floors
- Chest of drawers
- Bedroom 3
- Double bed
- Cot
- Large windows
- Bedroom 4
- Large open space
- Double bed
- Leather sofa
- Skylight
- Bedroom 5
- Skylight
- Childrens bedroom
- Pitched roof
- Chest of drawers
- Other features include
- Large hallway with original tiled floor
- Large entrance door with stained glass
- Chandeliers
- Garden with shed
- Garage