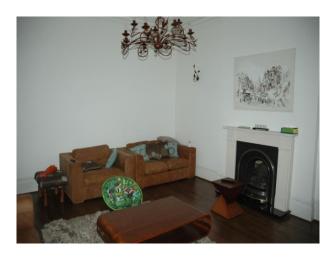

#### Interior

- Property Features Include
- Kitchen / Lounge / Dining Room
- Modern decor
- Open plan kitchen, lounge and dining room
- Grey units
- Island with granite worktop and extractor fan
- Open fire
- Wooden floors
- Large white dining table and chairs
- Utility room
- Corner leather cream sofa
- Large bay windows
- Living Room
- White walls
- Terracotta leather sofa
- Original Victorian fireplaces
- Wooden floor
- Bookcases
- Office
- Large area
- Large windows
- Desk and chair
- Bedroom 1
- Double leather bed
- Built in white wardrobes
- Wooden floor
- Bathroom
- Large modern open tiled bathroom
- Separate bath and shower
- Bedroom 2
- Large room
- Large bay window
- Double leather bed
- Black leather sofa
- 2 doors
- Wooden floors
- Chest of drawers
- Bedroom 3
- Double bed
- Cot
- Large windows
- Bedroom 4
- Large open space
- Double bed
- Leather sofa
- Skylight
- Bedroom 5
- Skylight
- Childrens bedroom
- Pitched roof
- Chest of drawers
- Other features include
- Large hallway with original tiled floor
- Large entrance door with stained glass
- Chandeliers
- Garden with shed
- Garage