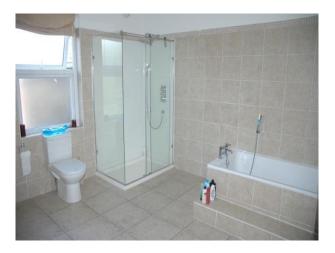

#### Interior

- Property Features Include
- Kitchen / Lounge / Dining Room
- Modern decor
- Open plan kitchen, lounge and dining room
- Grey units
- Island with granite worktop and extractor fan
- Open fire
- Wooden floors
- Large white dining table and chairs
- Utility room
- Corner leather cream sofa
- Large bay windows
- Living Room
- White walls
- Terracotta leather sofa
- Original Victorian fireplaces
- Wooden floor
- Bookcases
- Office
- Large area
- Large windows
- Desk and chair
- Bedroom 1
- Double leather bed
- Built in white wardrobes
- Wooden floor
- Bathroom
- Large modern open tiled bathroom
- Separate bath and shower
- Bedroom 2
- Large room
- Large bay window
- Double leather bed
- Black leather sofa
- 2 doors
- Wooden floors
- Chest of drawers
- Bedroom 3
- Double bed
- Cot
- Large windows
- Bedroom 4
- Large open space
- Double bed
- Leather sofa
- Skylight
- Bedroom 5
- Skylight
- Childrens bedroom
- Pitched roof
- Chest of drawers
- Other features include
- Large hallway with original tiled floor
- Large entrance door with stained glass
- Chandeliers
- Garden with shed
- Garage