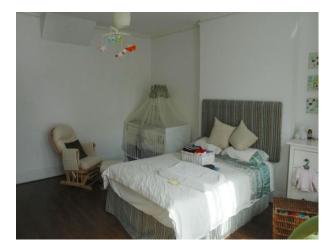

#### **Bedroom Types**

- Child's Bedroom
- Double Bedroom
- Spare Bedroom

#### Interior

- Property Features Include
- Kitchen / Lounge / Dining Room
- Modern decor
- Open plan kitchen, lounge and dining room
- Grey units
- Island with granite worktop and extractor fan
- Open fire
- Wooden floors
- Large white dining table and chairs
- Utility room
- Corner leather cream sofa
- Large bay windows
- Living Room
- White walls
- Terracotta leather sofa
- Original Victorian fireplaces
- Wooden floor
- Bookcases
- Office
- Large area
- Large windows
- Desk and chair
- Bedroom 1
- Double leather bed
- Built in white wardrobes
- Wooden floor
- Bathroom
- Large modern open tiled bathroom
- Separate bath and shower
- Bedroom 2
- Large room
- Large bay window
- Double leather bed
- Black leather sofa
- 2 doors
- Wooden floors
- Chest of drawers
- Bedroom 3
- Double bed
- Cot
- Large windows
- Bedroom 4
- Large open space
- Double bed
- Leather sofa
- Skylight
- Bedroom 5
- Skylight
- Childrens bedroom
- Pitched roof
- Chest of drawers
- Other features include
- Large hallway with original tiled floor
- Large entrance door with stained glass
- Chandeliers
- Garden with shed
- Garage