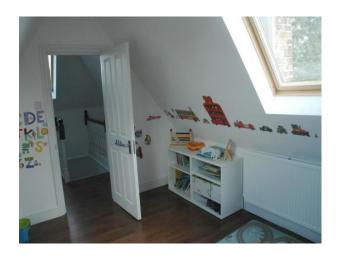

#### **Bedroom Types**

- Child's Bedroom
- Double Bedroom
- Spare Bedroom

#### Interior

- Property Features Include
- Kitchen / Lounge / Dining Room
- Modern decor
- Open plan kitchen, lounge and dining room
- Grey units
- Island with granite worktop and extractor fan
- Open fire
- Wooden floors
- Large white dining table and chairs
- Utility room
- Corner leather cream sofa
- Large bay windows
- Living Room
- White walls
- Terracotta leather sofa
- Original Victorian fireplaces
- Wooden floor
- Bookcases
- Office
- Large area
- Large windows
- Desk and chair
- Bedroom 1
- Double leather bed
- Built in white wardrobes
- Wooden floor
- Bathroom
- Large modern open tiled bathroom
- Separate bath and shower
- Bedroom 2
- Large room
- Large bay window
- Double leather bed
- Black leather sofa
- 2 doors
- Wooden floors
- Chest of drawers
- Bedroom 3
- Double bed
- Cot
- Large windows
- Bedroom 4
- Large open space
- Double bed
- Leather sofa
- Skylight
- Bedroom 5
- Skylight
- Childrens bedroom
- Pitched roof
- Chest of drawers
- Other features include
- Large hallway with original tiled floor
- Large entrance door with stained glass
- Chandeliers
- Garden with shed
- Garage