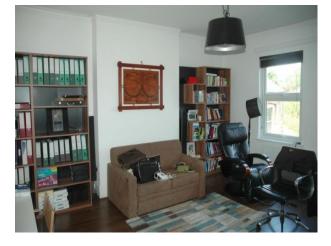

#### Interior

- Property Features Include
- Kitchen / Lounge / Dining Room
- Modern decor
- Open plan kitchen, lounge and dining room
- Grey units
- Island with granite worktop and extractor fan
- Open fire
- Wooden floors
- Large white dining table and chairs
- Utility room
- Corner leather cream sofa
- Large bay windows
- Living Room
- White walls
- Terracotta leather sofa
- Original Victorian fireplaces
- Wooden floor
- Bookcases
- Office
- Large area
- Large windows
- Desk and chair
- Bedroom 1
- Double leather bed
- Built in white wardrobes
- Wooden floor
- Bathroom
- Large modern open tiled bathroom
- Separate bath and shower
- Bedroom 2
- Large room
- Large bay window
- Double leather bed
- Black leather sofa
- 2 doors
- Wooden floors
- Chest of drawers
- Bedroom 3
- Double bed
- Cot
- Large windows
- Bedroom 4
- Large open space
- Double bed
- Leather sofa
- Skylight
- Bedroom 5
- Skylight
- Childrens bedroom
- Pitched roof
- Chest of drawers
- Other features include
- Large hallway with original tiled floor
- Large entrance door with stained glass
- Chandeliers
- Garden with shed
- Garage