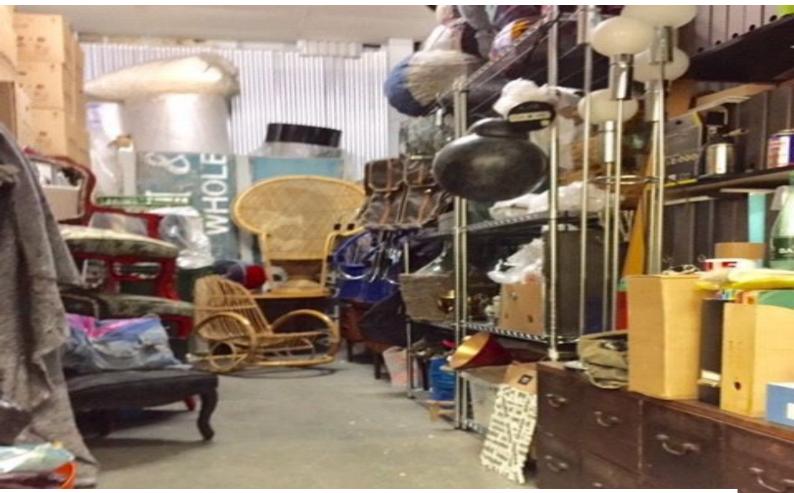

# LON2513 West London: Large Storage Warehouse For Filming And Photo Shoots.

Large storage area which can be empty but at present is full of unique furniture. It is located on the ground floor with access for a medium truck and has parking now available for filming and photo shoots.

## West London: Large Storage Warehouse For Filming And Photo Shoots.

Large storage area which can be empty but at present is full of unique furniture. It is located on the ground floor with access for a medium truck and has parking now available for filming and photo shoots.

### Interior

Storage with all my furnitures All the pieces can be moved