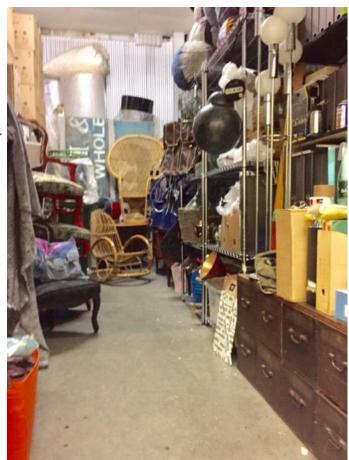

# LON2513 West London: Large Storage Warehouse For Filming And Photo Shoots.

Large storage area which can be empty but at present is full of unique furniture. It is located on the ground floor with access for a medium truck and has parking now available for filming and photo shoots.

## West London: Large Storage Warehouse For Filming And Photo Shoots.

Large storage area which can be empty but at present is full of unique furniture. It is located on the ground floor with access for a medium truck and has parking now available for filming and photo shoots.

### Interior

Storage with all my furnitures All the pieces can be moved