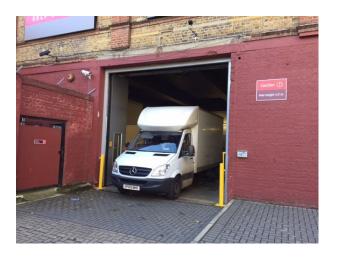

# LON2513 West London: Large Storage Warehouse For Filming And Photo Shoots.

Large storage area which can be empty but at present is full of unique furniture. It is located on the ground floor with access for a medium truck and has parking now available for filming and photo shoots.

## West London: Large Storage Warehouse For Filming And Photo Shoots.

Large storage area which can be empty but at present is full of unique furniture. It is located on the ground floor with access for a medium truck and has parking now available for filming and photo shoots.