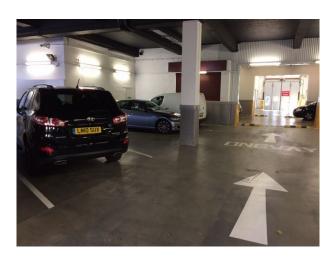

### **Features:**

Facilities Floors Parking

- 3 Phase Power
- Concrete Floor
- Secure Parking

- Domestic Power
- Mains Water