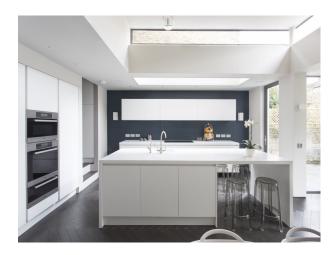

- Cream & White Units
  - Kitchen With Island

Parking Rooms Views Walls & Windows

- Off Street Parking
- On Street Parking
- Underground
- Hallway
- Lounge
- Residential View
- Bay Window
- Exposed Brick Walls
- Large Windows
- Painted Walls
- Skylights
- Stained Glass Windows

#### Interior

House designed by architect and decorated by interior designer, contemporary industrial family room, period formal living room, all walls are colored (no white in the house), black cloackroom, very atmospheric and comfortable, handmade cement tiles in the hallway, very light and spacious kitchen/family room with lots of natural light.