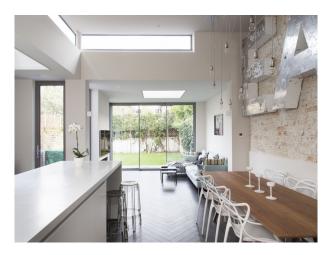

#### Interior

House designed by architect and decorated by interior designer, contemporary industrial family room, period formal living room, all walls are colored (no white in the house), black cloackroom, very atmospheric and comfortable, handmade cement tiles in the hallway, very light and spacious kitchen/family room with lots of natural light.