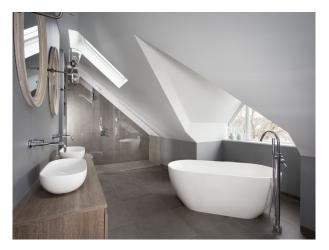

#### **Features:**

| Bathroom Types                      | Bedroom Types        | Exterior Features  | Facilities                         |
|-------------------------------------|----------------------|--------------------|------------------------------------|
| • Cloakroom/WC                      | • Child's Bedroom    | Back Garden        | • Domestic Power                   |
| • En-suite Bathroom                 | • Double Bedroom     | • Front Garden     | • Internet Access                  |
| <ul> <li>Family Bathroom</li> </ul> | • Single Bedroom     |                    | <ul> <li>Mains Water</li> </ul>    |
| Modern Bathroom                     | • Spare Bedroom      |                    | <ul> <li>Shoot and Stay</li> </ul> |
| <ul> <li>Shower Room</li> </ul>     | • Teenager's Bedroom |                    | <ul> <li>Toilets</li> </ul>        |
| • Walk in Shower                    |                      |                    |                                    |
| Floors                              | Interior Features    | Kitchen Facilities | Kitchen types                      |

#### Interior

House designed by architect and decorated by interior designer, contemporary industrial family room, period formal living room, all walls are colored (no white in the house), black cloackroom, very atmospheric and comfortable, handmade cement tiles in the hallway, very light and spacious kitchen/family room with lots of natural light.