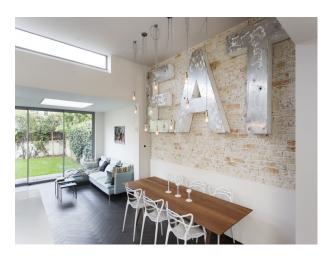

#### Interior

House designed by architect and decorated by interior designer, contemporary industrial family room, period formal living room, all walls are colored (no white in the house), black cloackroom, very atmospheric and comfortable, handmade cement tiles in the hallway, very light and spacious kitchen/family room with lots of natural light.