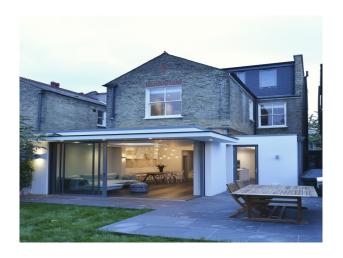

#### Interior

House designed by architect and decorated by interior designer, contemporary industrial family room, period formal living room, all walls are colored (no white in the house), black cloackroom, very atmospheric and comfortable, handmade cement tiles in the hallway, very light and spacious kitchen/family room with lots of natural light.

### Exterior

small london garden with grass and slate terrace area, side and rear extension