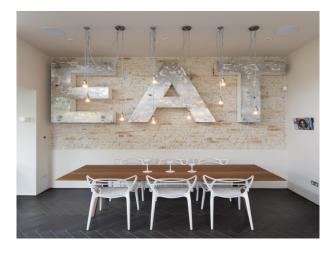

#### Interior

House designed by architect and decorated by interior designer, contemporary industrial family room, period formal living room, all walls are colored (no white in the house), black cloackroom, very atmospheric and comfortable, handmade cement tiles in the hallway, very light and spacious kitchen/family room with lots of natural light.