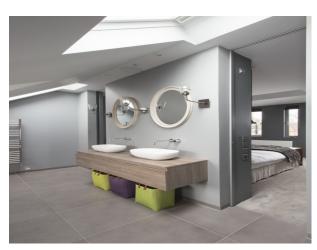

#### **Features:**

| Bathroom Types                      | Bedroom Types        | Exterior Features  | Facilities                         |
|-------------------------------------|----------------------|--------------------|------------------------------------|
| • Cloakroom/WC                      | • Child's Bedroom    | Back Garden        | • Domestic Power                   |
| • En-suite Bathroom                 | • Double Bedroom     | • Front Garden     | • Internet Access                  |
| <ul> <li>Family Bathroom</li> </ul> | • Single Bedroom     |                    | <ul> <li>Mains Water</li> </ul>    |
| Modern Bathroom                     | • Spare Bedroom      |                    | <ul> <li>Shoot and Stay</li> </ul> |
| <ul> <li>Shower Room</li> </ul>     | • Teenager's Bedroom |                    | <ul> <li>Toilets</li> </ul>        |
| • Walk in Shower                    |                      |                    |                                    |
| Floors                              | Interior Features    | Kitchen Facilities | Kitchen types                      |

#### Interior

House designed by architect and decorated by interior designer, contemporary industrial family room, period formal living room, all walls are colored (no white in the house), black cloackroom, very atmospheric and comfortable, handmade cement tiles in the hallway, very light and spacious kitchen/family room with lots of natural light.