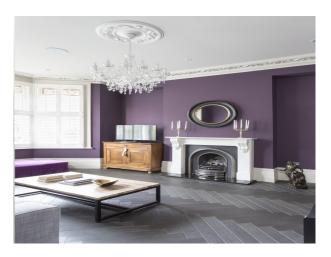

#### Interior

House designed by architect and decorated by interior designer, contemporary industrial family room, period formal living room, all walls are colored (no white in the house), black cloackroom, very atmospheric and comfortable, handmade cement tiles in the hallway, very light and spacious kitchen/family room with lots of natural light.