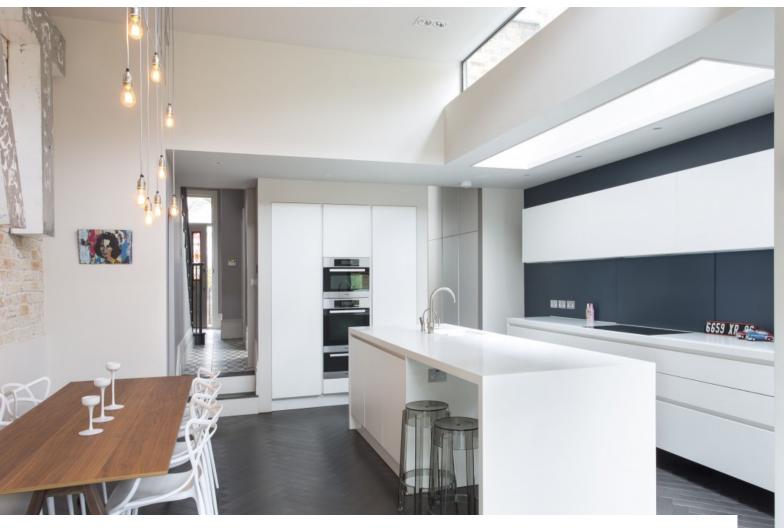

- Cream & White Units
  - Kitchen With Island

Parking Rooms Views Walls & Windows

- Off Street Parking
- On Street Parking
- Underground
- Hallway
- Lounge
- Residential View
- Bay Window
- Exposed Brick Walls
- Large Windows
- Painted Walls
- Skylights
- Stained Glass Windows

#### Interior

House designed by architect and decorated by interior designer, contemporary industrial family room, period formal living room, all walls are colored (no white in the house), black cloackroom, very atmospheric and comfortable, handmade cement tiles in the hallway, very light and spacious kitchen/family room with lots of natural light.