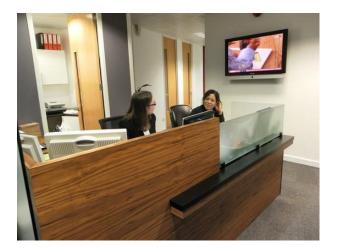

### Interior

Our building is located in West London and we have a number of offices of different shapes and sizes available for filming and photo shoot purposes.

The centre can be described as a glazed structure with a modern facade and our offices propose a corporate style which would suit any filming requiring this sort of features.

Shooting outside the premises is also potentially available. Spaces include:

- Over Ground Car Park
- Underground Car Park
- Reception Area
- Lifts

Transport links:

- District and Piccadilly Underground Lines at Baron's Court Station, National Rail at Hammersmith Station and Over ground at Olympia Station.