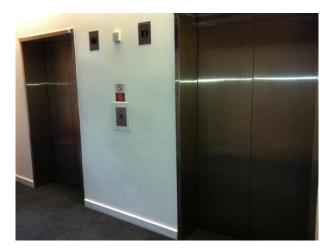

Shooting outside the premises is also potentially available. Spaces include:

- Over Ground Car Park
- Underground Car Park
- Reception Area
- Lifts

Transport links:

- District and Piccadilly Underground Lines at Baron's Court Station, National Rail at Hammersmith Station and Over ground at Olympia Station.