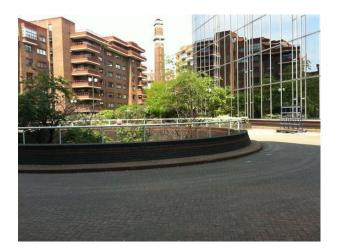

Shooting outside the premises is also potentially available. Spaces include:

- Over Ground Car Park
- Underground Car Park
- Reception Area
- Lifts

Transport links:

- District and Piccadilly Underground Lines at Baron's Court Station, National Rail at Hammersmith Station and Over ground at Olympia Station.

Both underground and parking at the rear of the building are available.