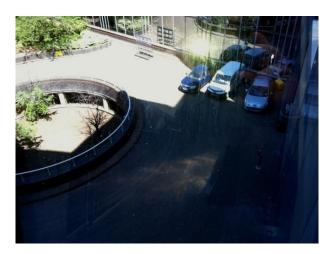

Shooting outside the premises is also potentially available. Spaces include:

- Over Ground Car Park
- Underground Car Park
- Reception Area
- Lifts

Transport links:

- District and Piccadilly Underground Lines at Baron's Court Station, National Rail at Hammersmith Station and Over ground at Olympia Station.

Both underground and parking at the rear of the building are available.