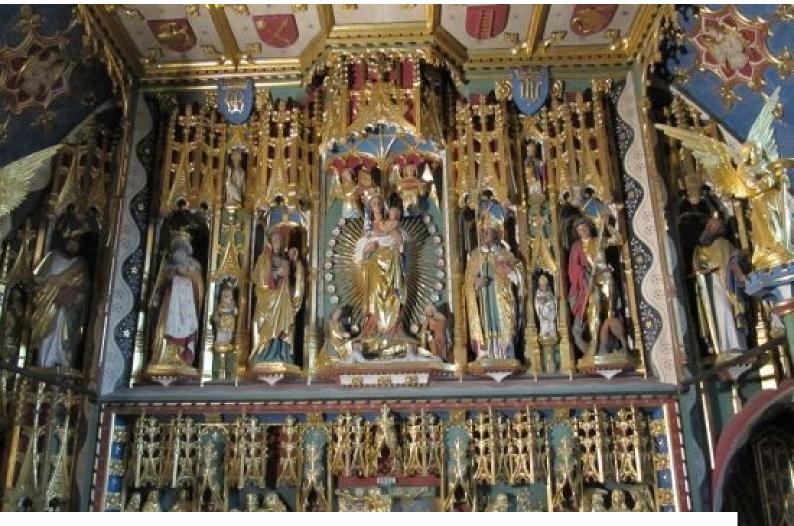

#### Interior

- Crypt with fabulous decor
- Blue ceilings with gold detail
- Original features
- Stained glass windows
- Decorative doorways with gold detail
- Stunning panel feature with statues and shields
- Original tiled floor
- Da Vinci style chapel / church
- One portaloo available (externally) and no running water
- Some power available on-site (check requirements at recce)