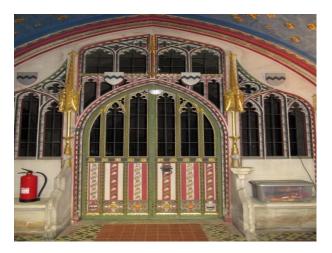

#### Interior

- Crypt with fabulous decor
- Blue ceilings with gold detail
- Original features
- Stained glass windows
- Decorative doorways with gold detail
- Stunning panel feature with statues and shields
- Original tiled floor
- Da Vinci style chapel / church
- One portaloo available (externally) and no running water
- Some power available on-site (check requirements at recce)