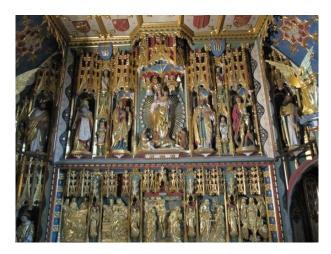

#### Interior

- Crypt with fabulous decor
- Blue ceilings with gold detail
- Original features
- Stained glass windows
- Decorative doorways with gold detail
- Stunning panel feature with statues and shields
- Original tiled floor
- Da Vinci style chapel / church
- One portaloo available (externally) and no running water
- Some power available on-site (check requirements at recce)