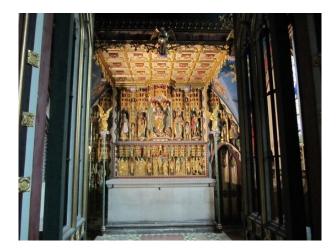

#### Interior

- Crypt with fabulous decor
- Blue ceilings with gold detail
- Original features
- Stained glass windows
- Decorative doorways with gold detail
- Stunning panel feature with statues and shields
- Original tiled floor
- Da Vinci style chapel / church
- One portaloo available (externally) and no running water
- Some power available on-site (check requirements at recce)