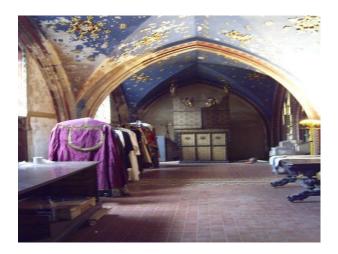

#### Interior

- Crypt with fabulous decor
- Blue ceilings with gold detail
- Original features
- Stained glass windows
- Decorative doorways with gold detail
- Stunning panel feature with statues and shields
- Original tiled floor
- Da Vinci style chapel / church
- One portaloo available (externally) and no running water
- Some power available on-site (check requirements at recce)