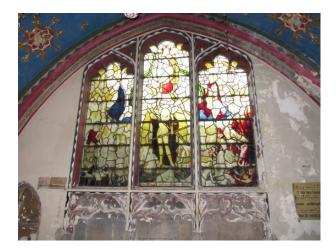

#### Interior

- Crypt with fabulous decor
- Blue ceilings with gold detail
- Original features
- Stained glass windows
- Decorative doorways with gold detail
- Stunning panel feature with statues and shields
- Original tiled floor
- Da Vinci style chapel / church
- One portaloo available (externally) and no running water
- Some power available on-site (check requirements at recce)