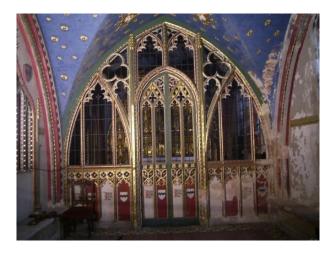

#### Interior

- Crypt with fabulous decor
- Blue ceilings with gold detail
- Original features
- Stained glass windows
- Decorative doorways with gold detail
- Stunning panel feature with statues and shields
- Original tiled floor
- Da Vinci style chapel / church
- One portaloo available (externally) and no running water
- Some power available on-site (check requirements at recce)