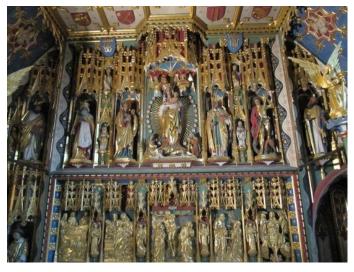

#### Interior

- Crypt with fabulous decor
- Blue ceilings with gold detail
- Original features
- Stained glass windows
- Decorative doorways with gold detail
- Stunning panel feature with statues and shields
- Original tiled floor
- Da Vinci style chapel / church
- One portaloo available (externally) and no running water
- Some power available on-site (check requirements at recce)