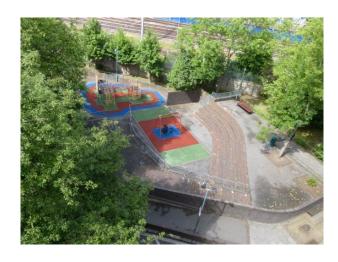

#### Interior

This communal area offers open spaces, all the usual play area equipment and a basket ball court. This location is set in the middle of a local housing estate which we also have access to some of the surrounding properties and o rooftop with views of London. Please also see LON1515 LON1514 and LON1542.