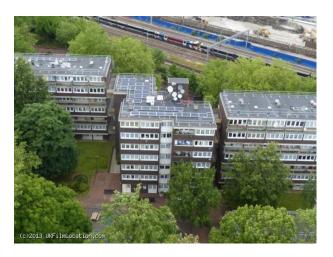

#### Interior

Rooftop for filming
19th floor looking down to 7th, 5th or 1st floor.
360 degrees views of London, including the Shard, Gherkin and other land marks.
Sunrise and sunset shooting options
Adjacent position to main trunk roads
Time lapse filming of traffic an option.
Depending on where you shoot power is limited as are water and green room facilities.