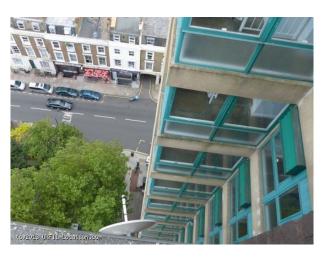

#### Interior

Rooftop for filming
19th floor looking down to 7th, 5th or 1st floor.
360 degrees views of London, including the Shard, Gherkin and other land marks.
Sunrise and sunset shooting options
Adjacent position to main trunk roads
Time lapse filming of traffic an option.
Depending on where you shoot power is limited as are water and green room facilities.