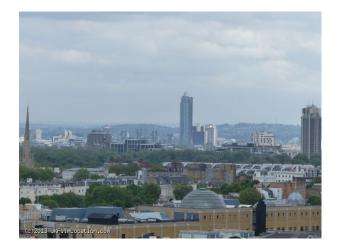

#### Interior

Rooftop for filming
19th floor looking down to 7th, 5th or 1st floor.
360 degrees views of London, including the Shard, Gherkin and other land marks.
Sunrise and sunset shooting options
Adjacent position to main trunk roads
Time lapse filming of traffic an option.
Depending on where you shoot power is limited as are water and green room facilities.