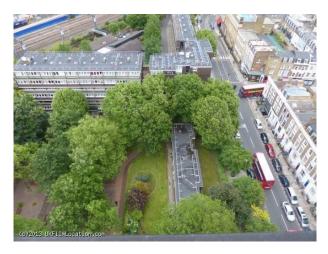

#### Interior

Rooftop for filming
19th floor looking down to 7th, 5th or 1st floor.
360 degrees views of London, including the Shard, Gherkin and other land marks.
Sunrise and sunset shooting options
Adjacent position to main trunk roads
Time lapse filming of traffic an option.
Depending on where you shoot power is limited as are water and green room facilities.