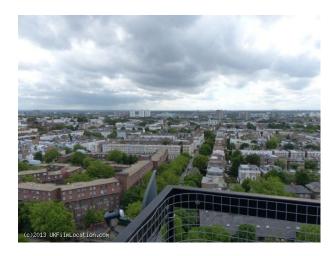

#### Interior

Rooftop for filming
19th floor looking down to 7th, 5th or 1st floor.
360 degrees views of London, including the Shard, Gherkin and other land marks.
Sunrise and sunset shooting options
Adjacent position to main trunk roads
Time lapse filming of traffic an option.
Depending on where you shoot power is limited as are water and green room facilities.