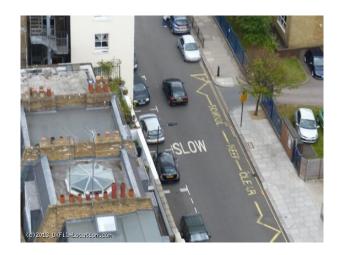

#### Interior

Rooftop for filming
19th floor looking down to 7th, 5th or 1st floor.
360 degrees views of London, including the Shard, Gherkin and other land marks.
Sunrise and sunset shooting options
Adjacent position to main trunk roads
Time lapse filming of traffic an option.
Depending on where you shoot power is limited as are water and green room facilities.