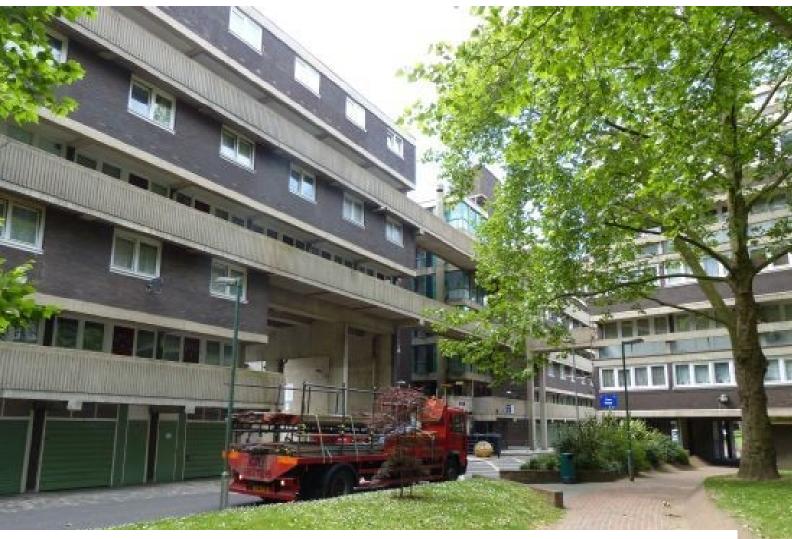

# **LON1515 West London: Rooftop With London Views**

Rooftop with fabulous views of london available for filming and photo shoots.

## **West London: Rooftop With London Views**

Rooftop with fabulous views of london available for filming and photo shoots.  $\,$ 

Location: West London, London, United Kingdom

Within the M25: Yes

Categories: Rooftops & Roof Gardens

#### Interior

Rooftop for filming
19th floor looking down to 7th, 5th or 1st floor.
360 degrees views of London, including the Shard, Gherkin and other land marks.
Sunrise and sunset shooting options
Adjacent position to main trunk roads
Time lapse filming of traffic an option.
Depending on where you shoot power is limited as are water and green room facilities.