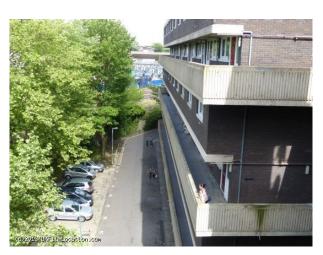

#### Interior

Rooftop for filming
19th floor looking down to 7th, 5th or 1st floor.
360 degrees views of London, including the Shard, Gherkin and other land marks.
Sunrise and sunset shooting options
Adjacent position to main trunk roads
Time lapse filming of traffic an option.
Depending on where you shoot power is limited as are water and green room facilities.