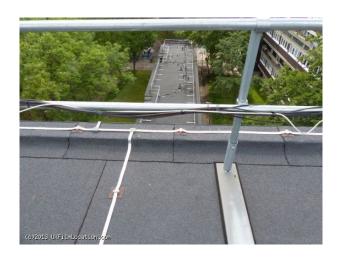

#### Interior

Rooftop for filming
19th floor looking down to 7th, 5th or 1st floor.
360 degrees views of London, including the Shard, Gherkin and other land marks.
Sunrise and sunset shooting options
Adjacent position to main trunk roads
Time lapse filming of traffic an option.
Depending on where you shoot power is limited as are water and green room facilities.