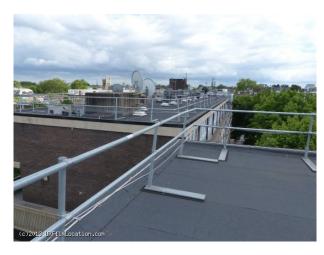

#### Interior

Rooftop for filming
19th floor looking down to 7th, 5th or 1st floor.
360 degrees views of London, including the Shard, Gherkin and other land marks.
Sunrise and sunset shooting options
Adjacent position to main trunk roads
Time lapse filming of traffic an option.
Depending on where you shoot power is limited as are water and green room facilities.