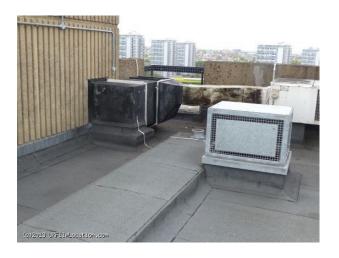

#### Interior

Rooftop for filming
19th floor looking down to 7th, 5th or 1st floor.
360 degrees views of London, including the Shard, Gherkin and other land marks.
Sunrise and sunset shooting options
Adjacent position to main trunk roads
Time lapse filming of traffic an option.
Depending on where you shoot power is limited as are water and green room facilities.