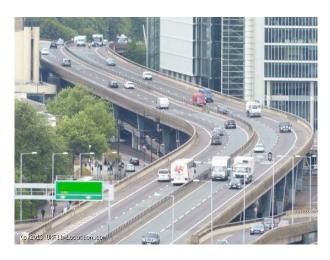

#### Interior

Rooftop for filming
19th floor looking down to 7th, 5th or 1st floor.
360 degrees views of London, including the Shard, Gherkin and other land marks.
Sunrise and sunset shooting options
Adjacent position to main trunk roads
Time lapse filming of traffic an option.
Depending on where you shoot power is limited as are water and green room facilities.