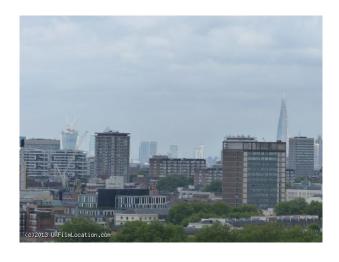

#### Interior

Rooftop for filming
19th floor looking down to 7th, 5th or 1st floor.
360 degrees views of London, including the Shard, Gherkin and other land marks.
Sunrise and sunset shooting options
Adjacent position to main trunk roads
Time lapse filming of traffic an option.
Depending on where you shoot power is limited as are water and green room facilities.