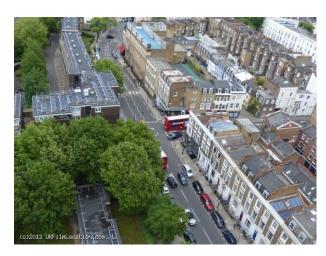

#### Interior

Rooftop for filming
19th floor looking down to 7th, 5th or 1st floor.
360 degrees views of London, including the Shard, Gherkin and other land marks.
Sunrise and sunset shooting options
Adjacent position to main trunk roads
Time lapse filming of traffic an option.
Depending on where you shoot power is limited as are water and green room facilities.