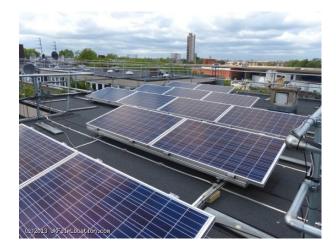

#### Interior

Rooftop for filming
19th floor looking down to 7th, 5th or 1st floor.
360 degrees views of London, including the Shard, Gherkin and other land marks.
Sunrise and sunset shooting options
Adjacent position to main trunk roads
Time lapse filming of traffic an option.
Depending on where you shoot power is limited as are water and green room facilities.