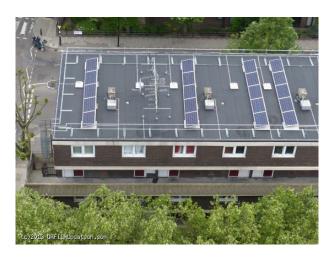

#### Interior

Rooftop for filming
19th floor looking down to 7th, 5th or 1st floor.
360 degrees views of London, including the Shard, Gherkin and other land marks.
Sunrise and sunset shooting options
Adjacent position to main trunk roads
Time lapse filming of traffic an option.
Depending on where you shoot power is limited as are water and green room facilities.