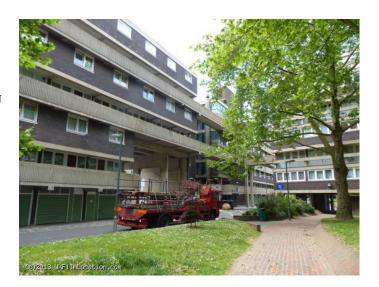

# **LON1515 West London: Rooftop With London Views**

Rooftop with fabulous views of london available for filming and photo shoots.

## **West London: Rooftop With London Views**

Rooftop with fabulous views of london available for filming and photo shoots.  $\,$ 

Location: West London, London, United Kingdom

Within the M25: Yes

Categories: Rooftops & Roof Gardens

#### Interior

Rooftop for filming
19th floor looking down to 7th, 5th or 1st floor.
360 degrees views of London, including the Shard, Gherkin and other land marks.
Sunrise and sunset shooting options
Adjacent position to main trunk roads
Time lapse filming of traffic an option.
Depending on where you shoot power is limited as are water and green room facilities.