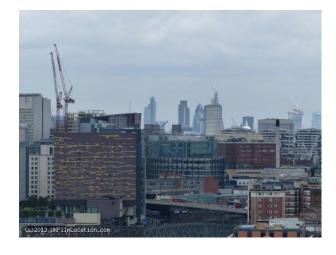

#### Interior

Rooftop for filming
19th floor looking down to 7th, 5th or 1st floor.
360 degrees views of London, including the Shard, Gherkin and other land marks.
Sunrise and sunset shooting options
Adjacent position to main trunk roads
Time lapse filming of traffic an option.
Depending on where you shoot power is limited as are water and green room facilities.