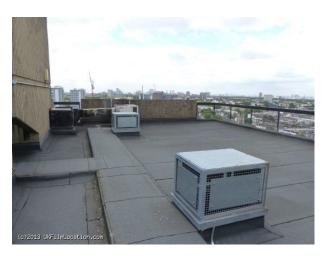

#### Interior

Rooftop for filming
19th floor looking down to 7th, 5th or 1st floor.
360 degrees views of London, including the Shard, Gherkin and other land marks.
Sunrise and sunset shooting options
Adjacent position to main trunk roads
Time lapse filming of traffic an option.
Depending on where you shoot power is limited as are water and green room facilities.