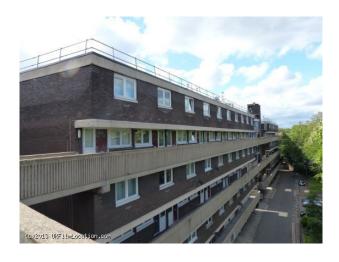

#### Interior

Rooftop for filming
19th floor looking down to 7th, 5th or 1st floor.
360 degrees views of London, including the Shard, Gherkin and other land marks.
Sunrise and sunset shooting options
Adjacent position to main trunk roads
Time lapse filming of traffic an option.
Depending on where you shoot power is limited as are water and green room facilities.