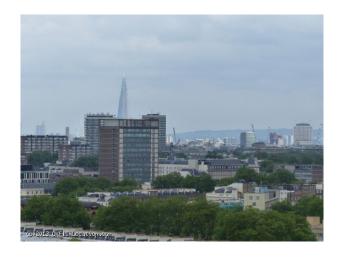

#### Interior

Rooftop for filming
19th floor looking down to 7th, 5th or 1st floor.
360 degrees views of London, including the Shard, Gherkin and other land marks.
Sunrise and sunset shooting options
Adjacent position to main trunk roads
Time lapse filming of traffic an option.
Depending on where you shoot power is limited as are water and green room facilities.