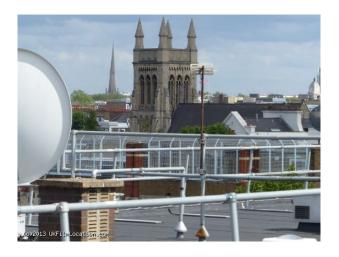

#### Interior

Rooftop for filming
19th floor looking down to 7th, 5th or 1st floor.
360 degrees views of London, including the Shard, Gherkin and other land marks.
Sunrise and sunset shooting options
Adjacent position to main trunk roads
Time lapse filming of traffic an option.
Depending on where you shoot power is limited as are water and green room facilities.