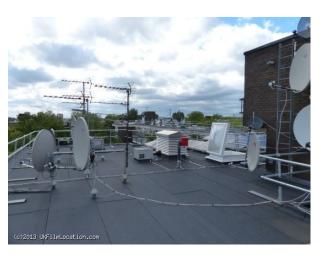

#### Interior

Rooftop for filming
19th floor looking down to 7th, 5th or 1st floor.
360 degrees views of London, including the Shard, Gherkin and other land marks.
Sunrise and sunset shooting options
Adjacent position to main trunk roads
Time lapse filming of traffic an option.
Depending on where you shoot power is limited as are water and green room facilities.