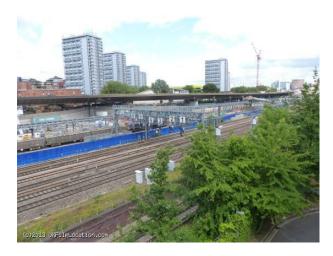

#### Interior

Rooftop for filming
19th floor looking down to 7th, 5th or 1st floor.
360 degrees views of London, including the Shard, Gherkin and other land marks.
Sunrise and sunset shooting options
Adjacent position to main trunk roads
Time lapse filming of traffic an option.
Depending on where you shoot power is limited as are water and green room facilities.