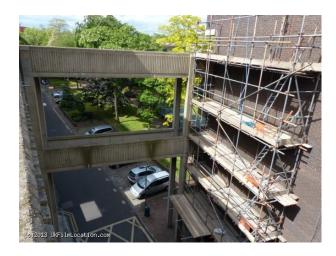

#### Interior

Rooftop for filming
19th floor looking down to 7th, 5th or 1st floor.
360 degrees views of London, including the Shard, Gherkin and other land marks.
Sunrise and sunset shooting options
Adjacent position to main trunk roads
Time lapse filming of traffic an option.
Depending on where you shoot power is limited as are water and green room facilities.