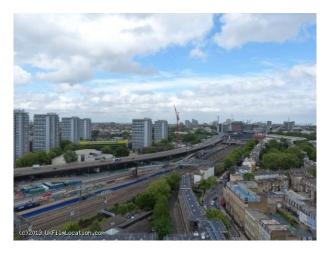

#### Interior

Rooftop for filming
19th floor looking down to 7th, 5th or 1st floor.
360 degrees views of London, including the Shard, Gherkin and other land marks.
Sunrise and sunset shooting options
Adjacent position to main trunk roads
Time lapse filming of traffic an option.
Depending on where you shoot power is limited as are water and green room facilities.