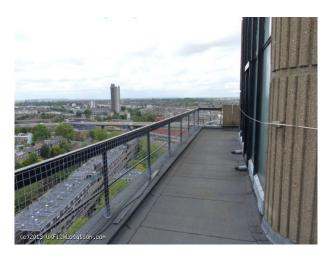

#### Interior

Rooftop for filming
19th floor looking down to 7th, 5th or 1st floor.
360 degrees views of London, including the Shard, Gherkin and other land marks.
Sunrise and sunset shooting options
Adjacent position to main trunk roads
Time lapse filming of traffic an option.
Depending on where you shoot power is limited as are water and green room facilities.