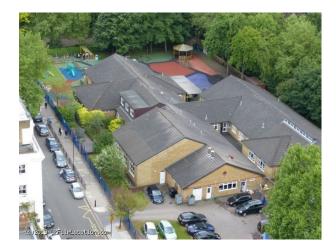

#### Interior

Rooftop for filming
19th floor looking down to 7th, 5th or 1st floor.
360 degrees views of London, including the Shard, Gherkin and other land marks.
Sunrise and sunset shooting options
Adjacent position to main trunk roads
Time lapse filming of traffic an option.
Depending on where you shoot power is limited as are water and green room facilities.