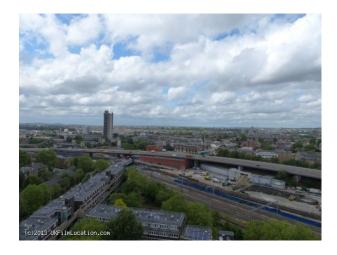

#### Interior

Rooftop for filming
19th floor looking down to 7th, 5th or 1st floor.
360 degrees views of London, including the Shard, Gherkin and other land marks.
Sunrise and sunset shooting options
Adjacent position to main trunk roads
Time lapse filming of traffic an option.
Depending on where you shoot power is limited as are water and green room facilities.