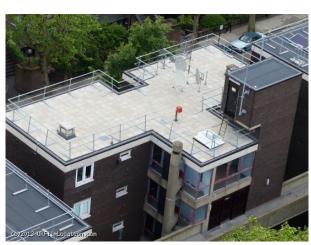

#### Interior

Rooftop for filming
19th floor looking down to 7th, 5th or 1st floor.
360 degrees views of London, including the Shard, Gherkin and other land marks.
Sunrise and sunset shooting options
Adjacent position to main trunk roads
Time lapse filming of traffic an option.
Depending on where you shoot power is limited as are water and green room facilities.