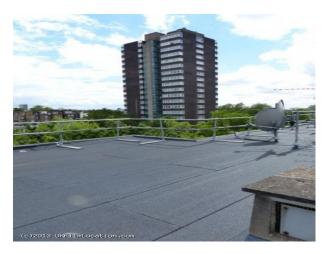

# **LON1515 West London: Rooftop With London Views**

Rooftop with fabulous views of london available for filming and photo shoots.

## **West London: Rooftop With London Views**

Rooftop with fabulous views of london available for filming and photo shoots.  $\,$ 

Location: West London, London, United Kingdom

Within the M25: Yes

Categories: Rooftops & Roof Gardens

#### Interior

Rooftop for filming
19th floor looking down to 7th, 5th or 1st floor.
360 degrees views of London, including the Shard, Gherkin and other land marks.
Sunrise and sunset shooting options
Adjacent position to main trunk roads
Time lapse filming of traffic an option.
Depending on where you shoot power is limited as are water and green room facilities.