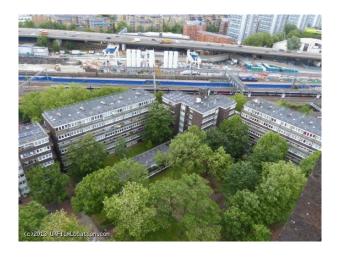

#### Interior

Rooftop for filming
19th floor looking down to 7th, 5th or 1st floor.
360 degrees views of London, including the Shard, Gherkin and other land marks.
Sunrise and sunset shooting options
Adjacent position to main trunk roads
Time lapse filming of traffic an option.
Depending on where you shoot power is limited as are water and green room facilities.