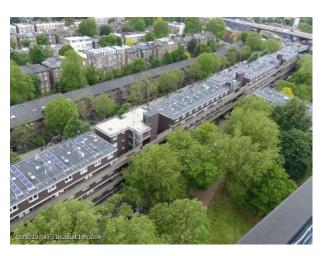

#### Interior

Rooftop for filming
19th floor looking down to 7th, 5th or 1st floor.
360 degrees views of London, including the Shard, Gherkin and other land marks.
Sunrise and sunset shooting options
Adjacent position to main trunk roads
Time lapse filming of traffic an option.
Depending on where you shoot power is limited as are water and green room facilities.