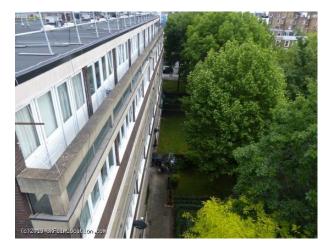

#### Interior

Rooftop for filming
19th floor looking down to 7th, 5th or 1st floor.
360 degrees views of London, including the Shard, Gherkin and other land marks.
Sunrise and sunset shooting options
Adjacent position to main trunk roads
Time lapse filming of traffic an option.
Depending on where you shoot power is limited as are water and green room facilities.