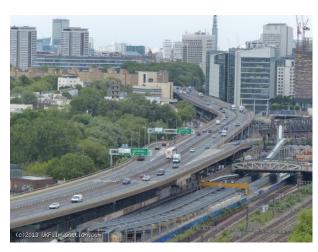

#### Interior

Rooftop for filming
19th floor looking down to 7th, 5th or 1st floor.
360 degrees views of London, including the Shard, Gherkin and other land marks.
Sunrise and sunset shooting options
Adjacent position to main trunk roads
Time lapse filming of traffic an option.
Depending on where you shoot power is limited as are water and green room facilities.