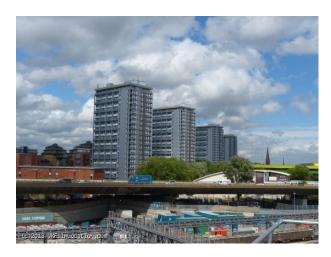

#### Interior

Rooftop for filming
19th floor looking down to 7th, 5th or 1st floor.
360 degrees views of London, including the Shard, Gherkin and other land marks.
Sunrise and sunset shooting options
Adjacent position to main trunk roads
Time lapse filming of traffic an option.
Depending on where you shoot power is limited as are water and green room facilities.