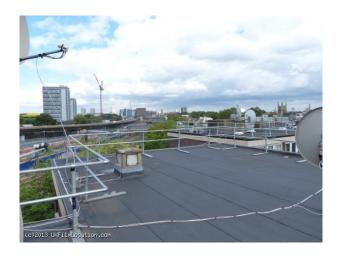

#### Interior

Rooftop for filming
19th floor looking down to 7th, 5th or 1st floor.
360 degrees views of London, including the Shard, Gherkin and other land marks.
Sunrise and sunset shooting options
Adjacent position to main trunk roads
Time lapse filming of traffic an option.
Depending on where you shoot power is limited as are water and green room facilities.