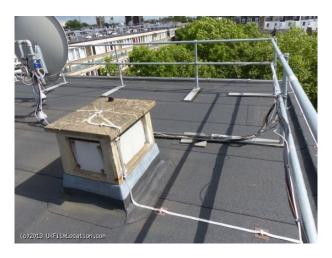

#### Interior

Rooftop for filming
19th floor looking down to 7th, 5th or 1st floor.
360 degrees views of London, including the Shard, Gherkin and other land marks.
Sunrise and sunset shooting options
Adjacent position to main trunk roads
Time lapse filming of traffic an option.
Depending on where you shoot power is limited as are water and green room facilities.