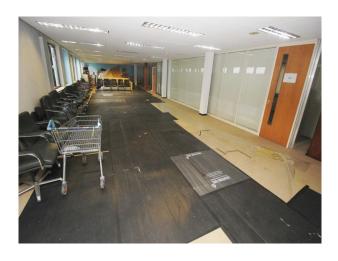

# Interior various sizes of office space some desks and chairs. Glass paneled wall in one office looking on to a wide corridor. metal staircase with a mezzanine floor