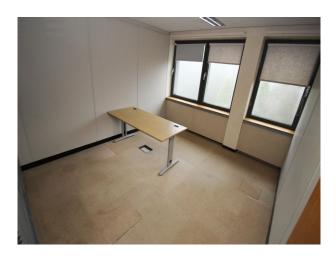

# Interior various sizes of office space some desks and chairs. Glass paneled wall in one office looking on to a wide corridor. metal staircase with a mezzanine floor