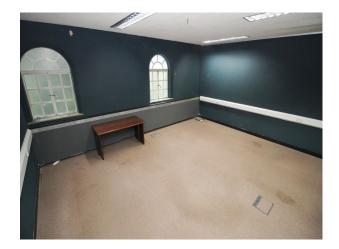

# Interior various sizes of office space some desks and chairs. Glass paneled wall in one office looking on to a wide corridor. metal staircase with a mezzanine floor