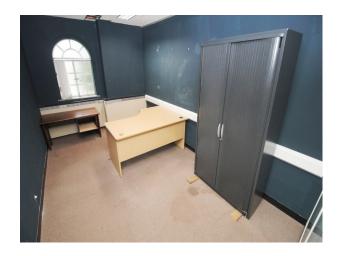

# Interior various sizes of office space some desks and chairs. Glass paneled wall in one office looking on to a wide corridor. metal staircase with a mezzanine floor