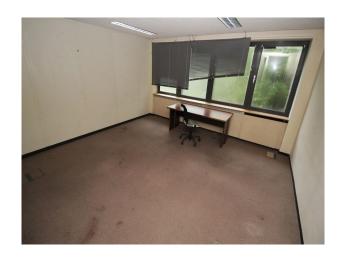

# Interior various sizes of office space some desks and chairs. Glass paneled wall in one office looking on to a wide corridor. metal staircase with a mezzanine floor