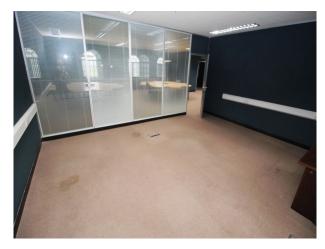

# Interior various sizes of office space some desks and chairs. Glass paneled wall in one office looking on to a wide corridor. metal staircase with a mezzanine floor