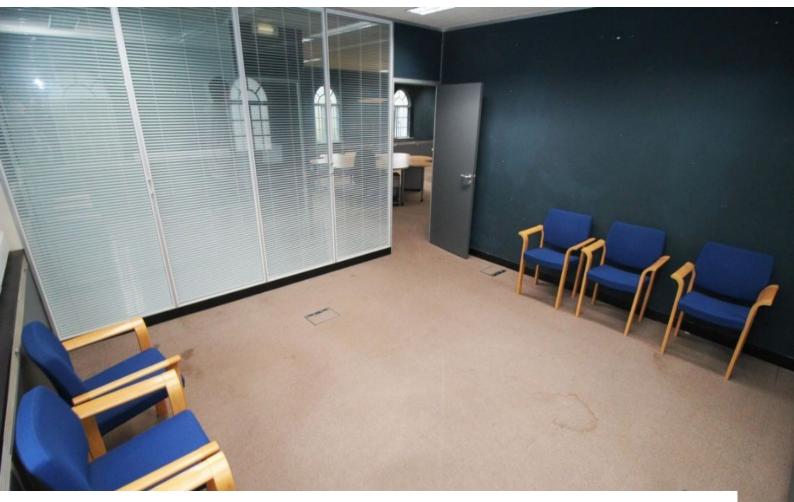

# Interior various sizes of office space some desks and chairs. Glass paneled wall in one office looking on to a wide corridor. metal staircase with a mezzanine floor