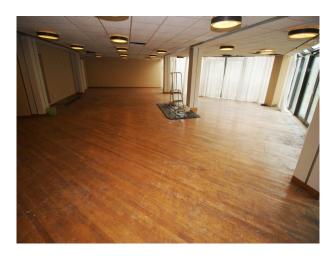

# Interior various sizes of office space some desks and chairs. Glass paneled wall in one office looking on to a wide corridor. metal staircase with a mezzanine floor