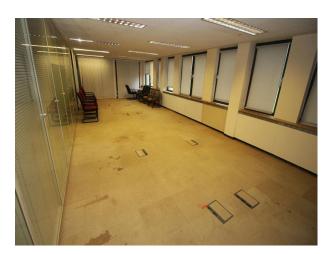

# Interior various sizes of office space some desks and chairs. Glass paneled wall in one office looking on to a wide corridor. metal staircase with a mezzanine floor