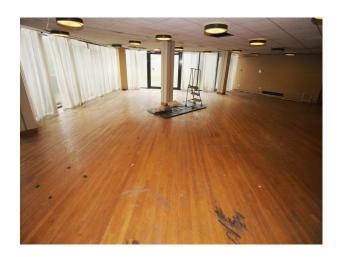

# Interior various sizes of office space some desks and chairs. Glass paneled wall in one office looking on to a wide corridor. metal staircase with a mezzanine floor