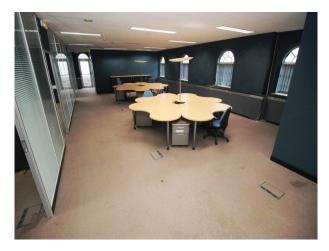

# Interior various sizes of office space some desks and chairs. Glass paneled wall in one office looking on to a wide corridor. metal staircase with a mezzanine floor