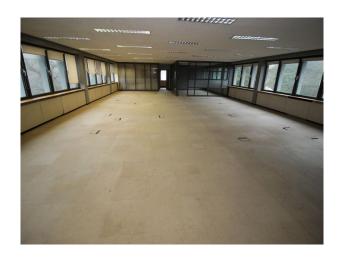

# Interior various sizes of office space some desks and chairs. Glass paneled wall in one office looking on to a wide corridor. metal staircase with a mezzanine floor