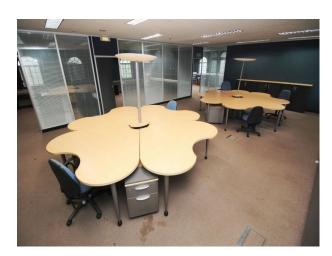

# Interior various sizes of office space some desks and chairs. Glass paneled wall in one office looking on to a wide corridor. metal staircase with a mezzanine floor