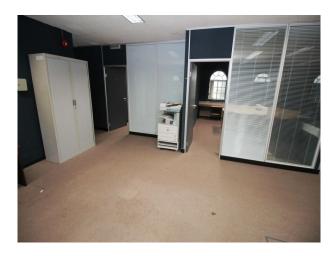

# Interior various sizes of office space some desks and chairs. Glass paneled wall in one office looking on to a wide corridor. metal staircase with a mezzanine floor