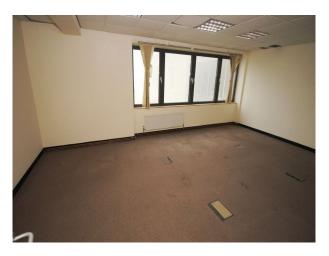

# Interior various sizes of office space some desks and chairs. Glass paneled wall in one office looking on to a wide corridor. metal staircase with a mezzanine floor