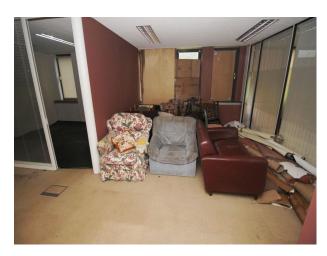

# Interior various sizes of office space some desks and chairs. Glass paneled wall in one office looking on to a wide corridor. metal staircase with a mezzanine floor