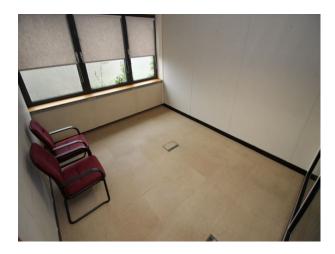

# Interior various sizes of office space some desks and chairs. Glass paneled wall in one office looking on to a wide corridor. metal staircase with a mezzanine floor