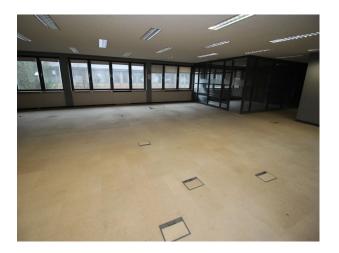

# Interior various sizes of office space some desks and chairs. Glass paneled wall in one office looking on to a wide corridor. metal staircase with a mezzanine floor