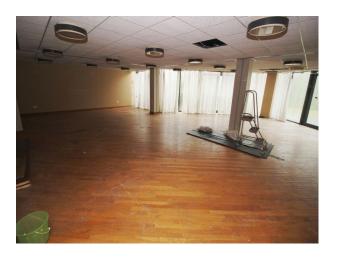

# Interior various sizes of office space some desks and chairs. Glass paneled wall in one office looking on to a wide corridor. metal staircase with a mezzanine floor