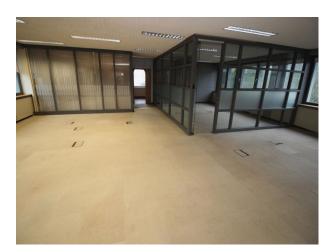

# Interior various sizes of office space some desks and chairs. Glass paneled wall in one office looking on to a wide corridor. metal staircase with a mezzanine floor