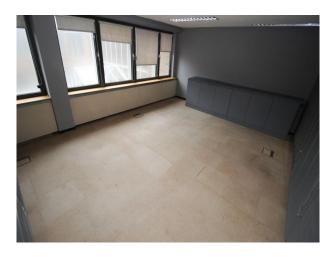

# Interior various sizes of office space some desks and chairs. Glass paneled wall in one office looking on to a wide corridor. metal staircase with a mezzanine floor