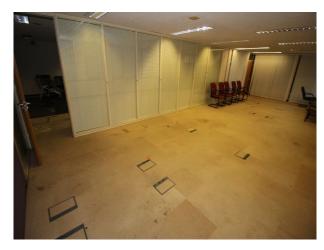

# Interior various sizes of office space some desks and chairs. Glass paneled wall in one office looking on to a wide corridor. metal staircase with a mezzanine floor