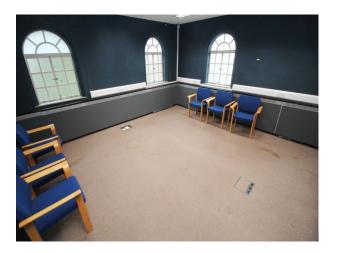

# Interior various sizes of office space some desks and chairs. Glass paneled wall in one office looking on to a wide corridor. metal staircase with a mezzanine floor