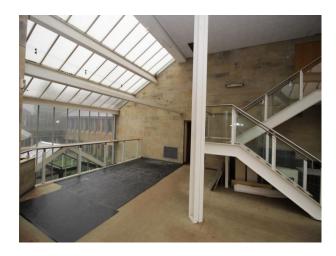

# Interior various sizes of office space some desks and chairs. Glass paneled wall in one office looking on to a wide corridor. metal staircase with a mezzanine floor