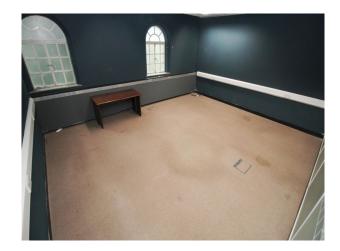

# Interior various sizes of office space some desks and chairs. Glass paneled wall in one office looking on to a wide corridor. metal staircase with a mezzanine floor