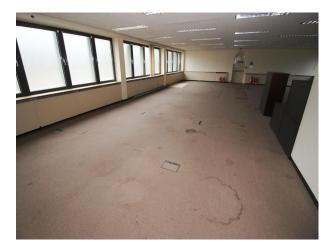

# Interior various sizes of office space some desks and chairs. Glass paneled wall in one office looking on to a wide corridor. metal staircase with a mezzanine floor