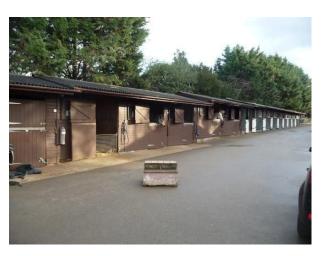

### LON1209 West London: Stables and Tack Room Film Location

These stables are offering the stables, Tack Room and the potential use of horses as props for filming and photo shoots.

# **West London: Stables and Tack Room Film Location**

These stables are offering the stables, Tack Room and the potential use of horses as props for filming and photo shoots.

Location: West London, London, United Kingdom

### Interior

This location is conveniently situated in the west of London and offers the use of:

- Stables
- Tack Room
- Horses

and the potential use of:

- Locker Rooms
- Training Track
- more...