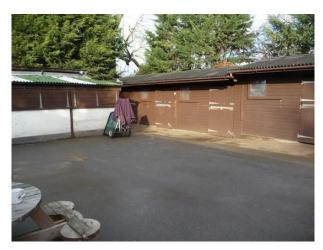

### LON1209 West London: Stables and Tack Room Film Location

These stables are offering the stables, Tack Room and the potential use of horses as props for filming and photo shoots.

# **West London: Stables and Tack Room Film Location**

These stables are offering the stables, Tack Room and the potential use of horses as props for filming and photo shoots.

Location: West London, London, United Kingdom

### **Features:**

Exterior Features Facilities Views

• Outbuildings

• Mains Water

• Countryside View