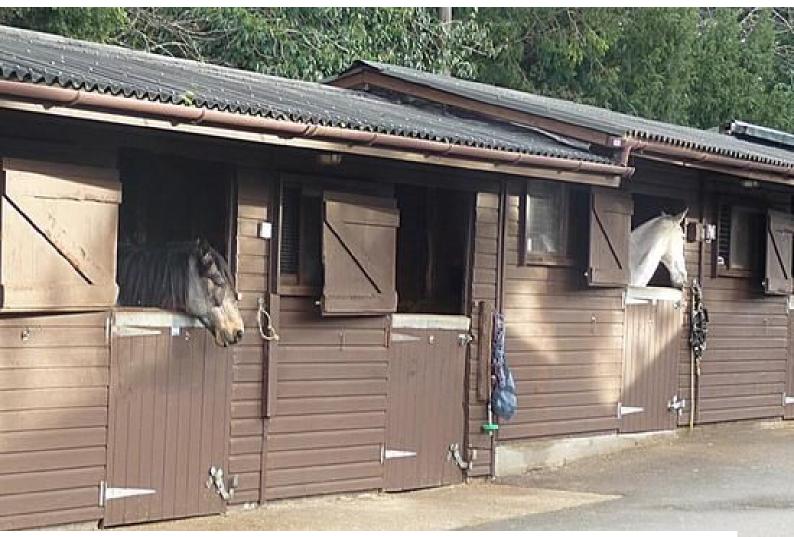

### LON1209 West London: Stables and Tack Room Film Location

These stables are offering the stables, Tack Room and the potential use of horses as props for filming and photo shoots.

# **West London: Stables and Tack Room Film Location**

These stables are offering the stables, Tack Room and the potential use of horses as props for filming and photo shoots.

Location: West London, London, United Kingdom

### Interior

This location is conveniently situated in the west of London and offers the use of:

- Stables
- Tack Room
- Horses

and the potential use of:

- Locker Rooms
- Training Track
- more...