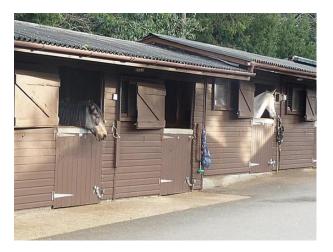

### LON1209 West London: Stables and Tack Room Film Location

These stables are offering the stables, Tack Room and the potential use of horses as props for filming and photo shoots.

# **West London: Stables and Tack Room Film Location**

These stables are offering the stables, Tack Room and the potential use of horses as props for filming and photo shoots.

Location: West London, London, United Kingdom

### Interior

This location is conveniently situated in the west of London and offers the use of:

- Stables
- Tack Room
- Horses

and the potential use of:

- Locker Rooms
- Training Track
- more...