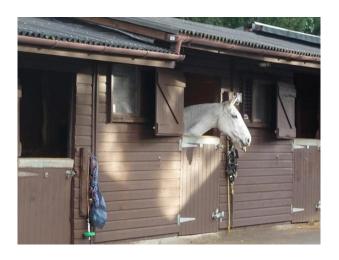

### LON1209 West London: Stables and Tack Room Film Location

These stables are offering the stables, Tack Room and the potential use of horses as props for filming and photo shoots.

# **West London: Stables and Tack Room Film Location**

These stables are offering the stables, Tack Room and the potential use of horses as props for filming and photo shoots.

Location: West London, London, United Kingdom

### Interior

This location is conveniently situated in the west of London and offers the use of:

- Stables
- Tack Room
- Horses

and the potential use of:

- Locker Rooms
- Training Track
- more...