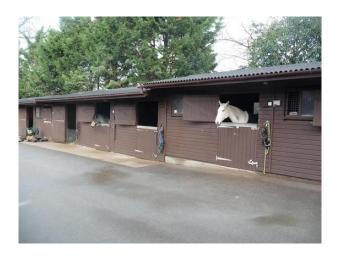

### LON1209 West London: Stables and Tack Room Film Location

These stables are offering the stables, Tack Room and the potential use of horses as props for filming and photo shoots.

# **West London: Stables and Tack Room Film Location**

These stables are offering the stables, Tack Room and the potential use of horses as props for filming and photo shoots.

Location: West London, London, United Kingdom

### Interior

This location is conveniently situated in the west of London and offers the use of:

- Stables
- Tack Room
- Horses

and the potential use of:

- Locker Rooms
- Training Track
- more...