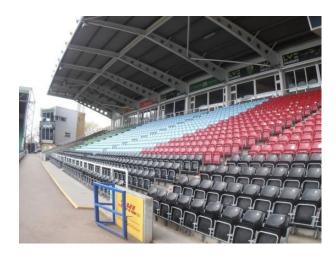

# **West London: Stadium for Filming**

This Rugby Stadium is available to hire and has many features.

Location: West London, London, United Kingdom

Within the M25: Yes

Categories: Sports Clubs | Gyms | Stadiums | Recreational Facilities

#### Interior

This Rugby Stadium is available to hire and has many features including:

- Large bar area which could be used for events
- Large entrance hall with black and white checkered floor
- Production facilities area
- Players changing / shower rooms