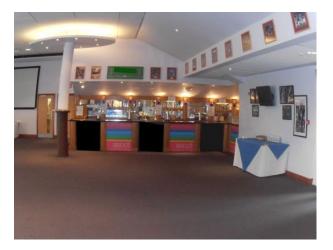

#### Interior

This Rugby Stadium is available to hire and has many features including:

- Large bar area which could be used for events
- Large entrance hall with black and white checkered floor
- Production facilities area
- Players changing / shower rooms