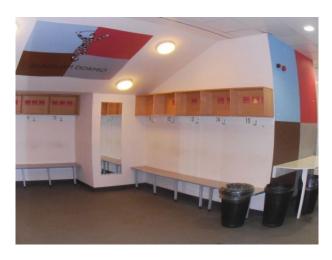

#### Interior

This Rugby Stadium is available to hire and has many features including:

- Large bar area which could be used for events
- Large entrance hall with black and white checkered floor
- Production facilities area
- Players changing / shower rooms