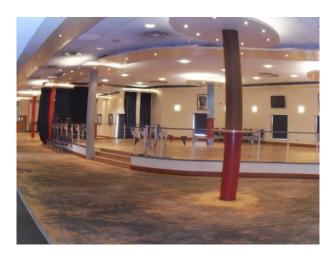

#### Interior

This Rugby Stadium is available to hire and has many features including:

- Large bar area which could be used for events
- Large entrance hall with black and white checkered floor
- Production facilities area
- Players changing / shower rooms