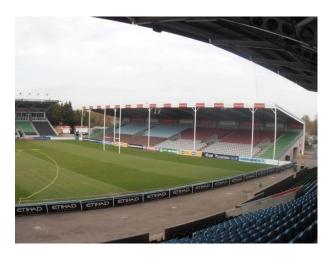

# **West London: Stadium for Filming**

This Rugby Stadium is available to hire and has many features.

Location: West London, London, United Kingdom

Within the M25: Yes

Categories: Sports Clubs | Gyms | Stadiums | Recreational Facilities

#### Interior

This Rugby Stadium is available to hire and has many features including:

- Large bar area which could be used for events
- Large entrance hall with black and white checkered floor
- Production facilities area
- Players changing / shower rooms