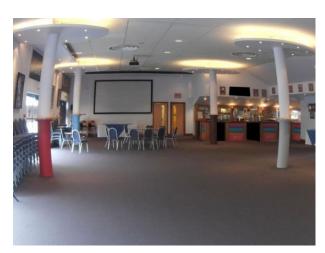

#### Interior

This Rugby Stadium is available to hire and has many features including:

- Large bar area which could be used for events
- Large entrance hall with black and white checkered floor
- Production facilities area
- Players changing / shower rooms