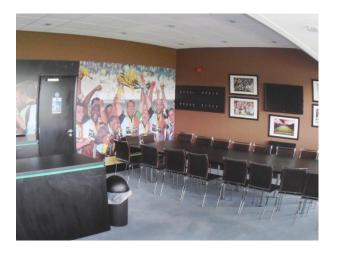

#### Interior

This Rugby Stadium is available to hire and has many features including:

- Large bar area which could be used for events
- Large entrance hall with black and white checkered floor
- Production facilities area
- Players changing / shower rooms