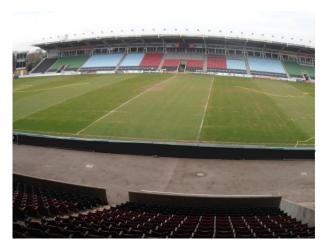

# **West London: Stadium for Filming**

This Rugby Stadium is available to hire and has many features.

Location: West London, London, United Kingdom

Within the M25: Yes

Categories: Sports Clubs | Gyms | Stadiums | Recreational Facilities

#### Interior

This Rugby Stadium is available to hire and has many features including:

- Large bar area which could be used for events
- Large entrance hall with black and white checkered floor
- Production facilities area
- Players changing / shower rooms