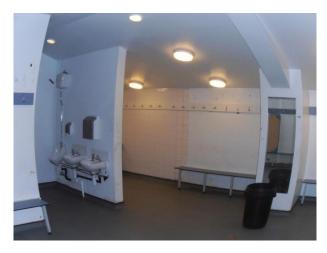

#### Interior

This Rugby Stadium is available to hire and has many features including:

- Large bar area which could be used for events
- Large entrance hall with black and white checkered floor
- Production facilities area
- Players changing / shower rooms