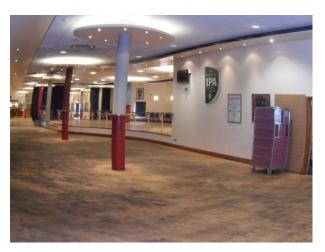

#### Interior

This Rugby Stadium is available to hire and has many features including:

- Large bar area which could be used for events
- Large entrance hall with black and white checkered floor
- Production facilities area
- Players changing / shower rooms