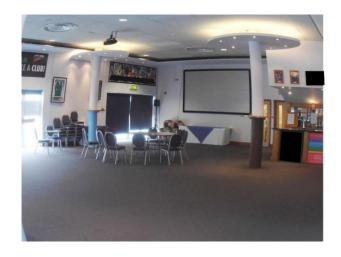

#### Interior

This Rugby Stadium is available to hire and has many features including:

- Large bar area which could be used for events
- Large entrance hall with black and white checkered floor
- Production facilities area
- Players changing / shower rooms