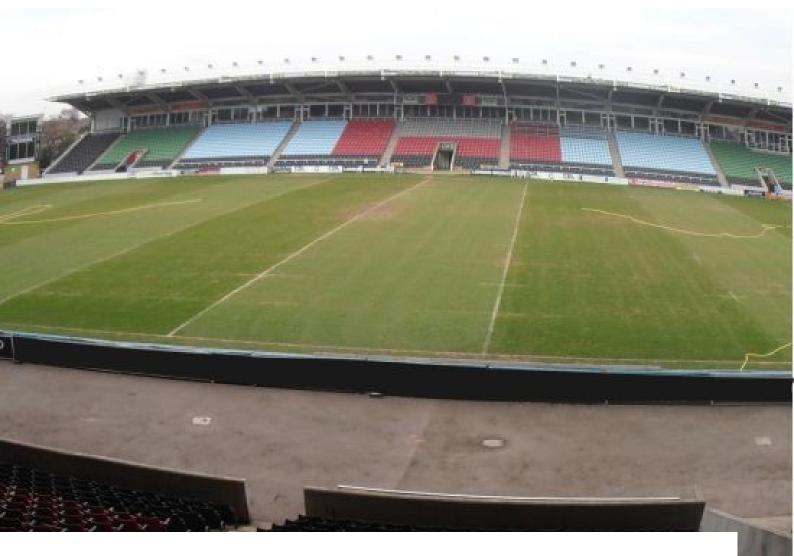

# **West London: Stadium for Filming**

This Rugby Stadium is available to hire and has many features.

Location: West London, London, United Kingdom

Within the M25: Yes

Categories: Sports Clubs | Gyms | Stadiums | Recreational Facilities

#### Interior

This Rugby Stadium is available to hire and has many features including:

- Large bar area which could be used for events
- Large entrance hall with black and white checkered floor
- Production facilities area
- Players changing / shower rooms