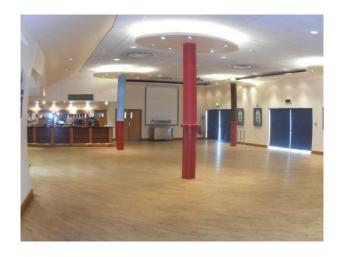

#### Interior

This Rugby Stadium is available to hire and has many features including:

- Large bar area which could be used for events
- Large entrance hall with black and white checkered floor
- Production facilities area
- Players changing / shower rooms