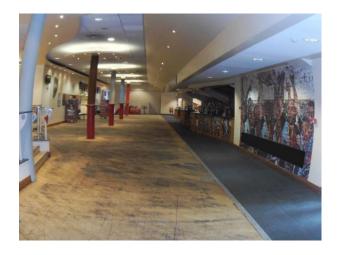

#### Interior

This Rugby Stadium is available to hire and has many features including:

- Large bar area which could be used for events
- Large entrance hall with black and white checkered floor
- Production facilities area
- Players changing / shower rooms