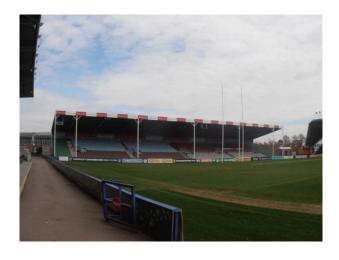

# **West London: Stadium for Filming**

This Rugby Stadium is available to hire and has many features.

Location: West London, London, United Kingdom

Within the M25: Yes

Categories: Sports Clubs | Gyms | Stadiums | Recreational Facilities

#### Interior

This Rugby Stadium is available to hire and has many features including:

- Large bar area which could be used for events
- Large entrance hall with black and white checkered floor
- Production facilities area
- Players changing / shower rooms