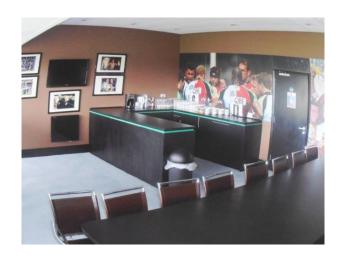

#### Interior

This Rugby Stadium is available to hire and has many features including:

- Large bar area which could be used for events
- Large entrance hall with black and white checkered floor
- Production facilities area
- Players changing / shower rooms