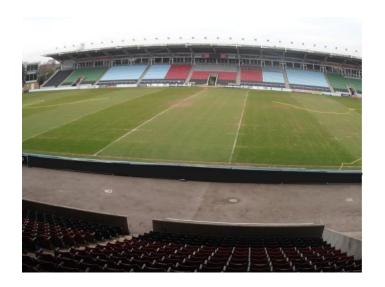

# **West London: Stadium for Filming**

This Rugby Stadium is available to hire and has many features.

Location: West London, London, United Kingdom

Within the M25: Yes

Categories: Sports Clubs | Gyms | Stadiums | Recreational Facilities

#### Interior

This Rugby Stadium is available to hire and has many features including:

- Large bar area which could be used for events
- Large entrance hall with black and white checkered floor
- Production facilities area
- Players changing / shower rooms