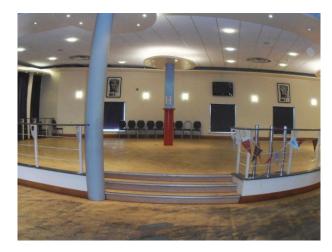

#### Interior

This Rugby Stadium is available to hire and has many features including:

- Large bar area which could be used for events
- Large entrance hall with black and white checkered floor
- Production facilities area
- Players changing / shower rooms