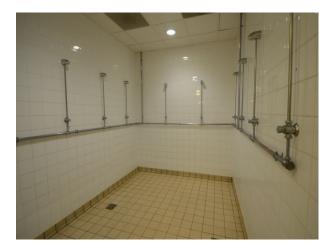

#### Interior

This Rugby Stadium is available to hire and has many features including:

- Large bar area which could be used for events
- Large entrance hall with black and white checkered floor
- Production facilities area
- Players changing / shower rooms