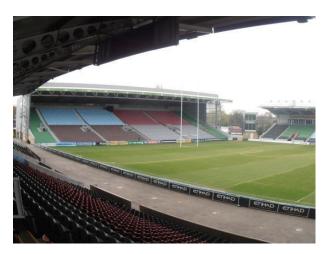

# **West London: Stadium for Filming**

This Rugby Stadium is available to hire and has many features.

Location: West London, London, United Kingdom

Within the M25: Yes

Categories: Sports Clubs | Gyms | Stadiums | Recreational Facilities

#### Interior

This Rugby Stadium is available to hire and has many features including:

- Large bar area which could be used for events
- Large entrance hall with black and white checkered floor
- Production facilities area
- Players changing / shower rooms