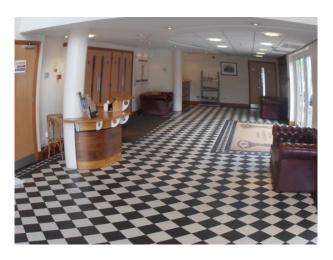

#### Interior

This Rugby Stadium is available to hire and has many features including:

- Large bar area which could be used for events
- Large entrance hall with black and white checkered floor
- Production facilities area
- Players changing / shower rooms