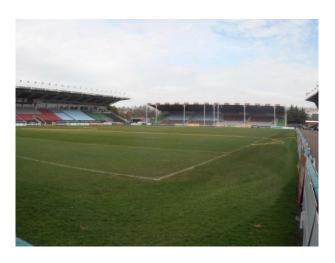

# **West London: Stadium for Filming**

This Rugby Stadium is available to hire and has many features.

Location: West London, London, United Kingdom

Within the M25: Yes

Categories: Sports Clubs | Gyms | Stadiums | Recreational Facilities

#### Interior

This Rugby Stadium is available to hire and has many features including:

- Large bar area which could be used for events
- Large entrance hall with black and white checkered floor
- Production facilities area
- Players changing / shower rooms