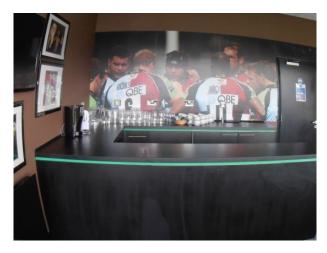

#### Interior

This Rugby Stadium is available to hire and has many features including:

- Large bar area which could be used for events
- Large entrance hall with black and white checkered floor
- Production facilities area
- Players changing / shower rooms