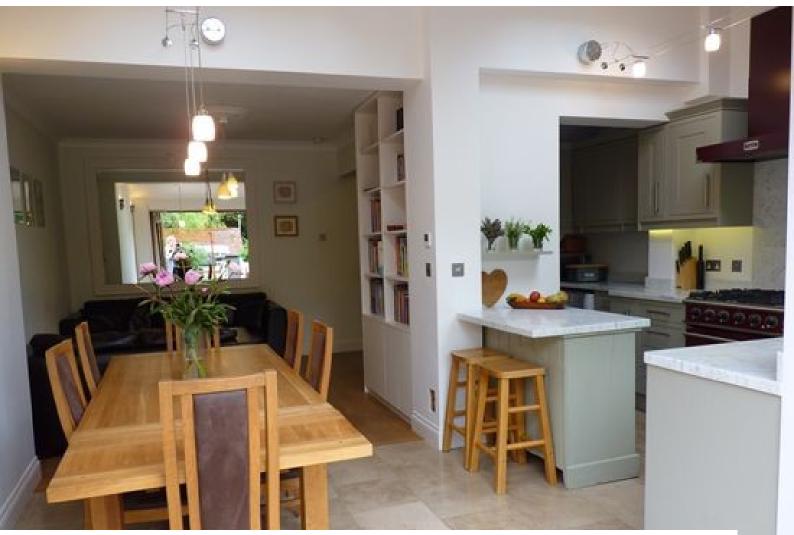

#### Interior

Itâ $\mathbf{\mathfrak{e}}^{\text{TM}}$ s a mid-terrace extended house in quiet street in West London Property Features Include:

- Through front walling with integrated planters
- Limestone slabs path into new porch,
- Hallway leading to living room
- Living Room with bay window shutters and fireplace with cast iron fire basket.
- Hallway leading to open plan modern drawing room with leather sofas, partitioned from hallway by tall iron column radiator and concealed sliding door behind bookcase.
- Drawing room is connected with dining room with extended kitchen.
- Kitchen has a range cooker and white marble worktops throughout.
- Kitchen leads out onto timber patio with garden furniture, and views into a tree-lined park behind.
- Upstairs, painted childrens bedroom with carpeted floors.
- Travertine stone clad bathroom/wc.
- Further up second flight of stairs into master bedroom with en-suite shower room clad with light limestone and brown marble slab work.
- Master bed overlooking large Park.
- No parking restrictions outside the property, and minimal local traffic throughout the day