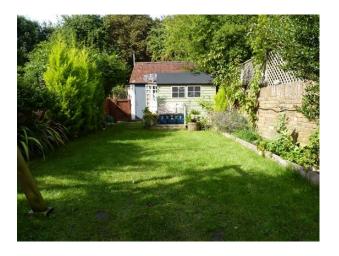

#### Interior

Itâ $\mathbf{\mathfrak{e}}^{\text{TM}}$ s a mid-terrace extended house in quiet street in West London Property Features Include:

- Through front walling with integrated planters
- Limestone slabs path into new porch,
- Hallway leading to living room
- Living Room with bay window shutters and fireplace with cast iron fire basket.
- Hallway leading to open plan modern drawing room with leather sofas, partitioned from hallway by tall iron column radiator and concealed sliding door behind bookcase.
- Drawing room is connected with dining room with extended kitchen.
- Kitchen has a range cooker and white marble worktops throughout.
- Kitchen leads out onto timber patio with garden furniture, and views into a tree-lined park behind.
- Upstairs, painted childrens bedroom with carpeted floors.
- Travertine stone clad bathroom/wc.
- Further up second flight of stairs into master bedroom with en-suite shower room clad with light limestone and brown marble slab work.
- Master bed overlooking large Park.
- No parking restrictions outside the property, and minimal local traffic throughout the day