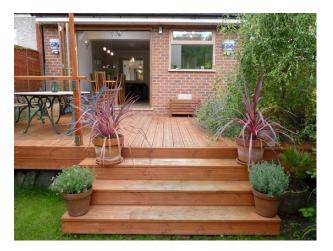

#### Interior

Itâ $\mathbf{\mathfrak{e}}^{\text{TM}}$ s a mid-terrace extended house in quiet street in West London Property Features Include:

- Through front walling with integrated planters
- Limestone slabs path into new porch,
- Hallway leading to living room
- Living Room with bay window shutters and fireplace with cast iron fire basket.
- Hallway leading to open plan modern drawing room with leather sofas, partitioned from hallway by tall iron column radiator and concealed sliding door behind bookcase.
- Drawing room is connected with dining room with extended kitchen.
- Kitchen has a range cooker and white marble worktops throughout.
- Kitchen leads out onto timber patio with garden furniture, and views into a tree-lined park behind.
- Upstairs, painted childrens bedroom with carpeted floors.
- Travertine stone clad bathroom/wc.
- Further up second flight of stairs into master bedroom with en-suite shower room clad with light limestone and brown marble slab work.
- Master bed overlooking large Park.
- No parking restrictions outside the property, and minimal local traffic throughout the day