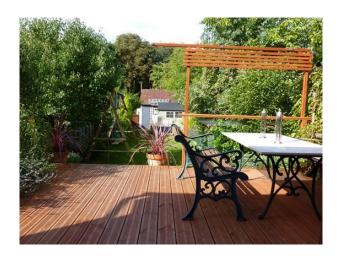

#### Interior

Itâ $\mathbf{\mathfrak{e}}^{\text{TM}}$ s a mid-terrace extended house in quiet street in West London Property Features Include:

- Through front walling with integrated planters
- Limestone slabs path into new porch,
- Hallway leading to living room
- Living Room with bay window shutters and fireplace with cast iron fire basket.
- Hallway leading to open plan modern drawing room with leather sofas, partitioned from hallway by tall iron column radiator and concealed sliding door behind bookcase.
- Drawing room is connected with dining room with extended kitchen.
- Kitchen has a range cooker and white marble worktops throughout.
- Kitchen leads out onto timber patio with garden furniture, and views into a tree-lined park behind.
- Upstairs, painted childrens bedroom with carpeted floors.
- Travertine stone clad bathroom/wc.
- Further up second flight of stairs into master bedroom with en-suite shower room clad with light limestone and brown marble slab work.
- Master bed overlooking large Park.
- No parking restrictions outside the property, and minimal local traffic throughout the day