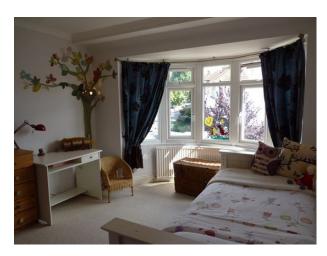

#### Interior

Itâ $\mathbf{\mathfrak{e}}^{\text{TM}}$ s a mid-terrace extended house in quiet street in West London Property Features Include:

- Through front walling with integrated planters
- Limestone slabs path into new porch,
- Hallway leading to living room
- Living Room with bay window shutters and fireplace with cast iron fire basket.
- Hallway leading to open plan modern drawing room with leather sofas, partitioned from hallway by tall iron column radiator and concealed sliding door behind bookcase.
- Drawing room is connected with dining room with extended kitchen.
- Kitchen has a range cooker and white marble worktops throughout.
- Kitchen leads out onto timber patio with garden furniture, and views into a tree-lined park behind.
- Upstairs, painted childrens bedroom with carpeted floors.
- Travertine stone clad bathroom/wc.
- Further up second flight of stairs into master bedroom with en-suite shower room clad with light limestone and brown marble slab work.
- Master bed overlooking large Park.
- No parking restrictions outside the property, and minimal local traffic throughout the day