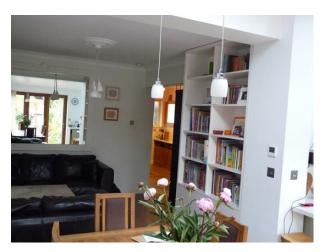

#### Interior

Itâ $\mathbf{\mathfrak{e}}^{\text{TM}}$ s a mid-terrace extended house in quiet street in West London Property Features Include:

- Through front walling with integrated planters
- Limestone slabs path into new porch,
- Hallway leading to living room
- Living Room with bay window shutters and fireplace with cast iron fire basket.
- Hallway leading to open plan modern drawing room with leather sofas, partitioned from hallway by tall iron column radiator and concealed sliding door behind bookcase.
- Drawing room is connected with dining room with extended kitchen.
- Kitchen has a range cooker and white marble worktops throughout.
- Kitchen leads out onto timber patio with garden furniture, and views into a tree-lined park behind.
- Upstairs, painted childrens bedroom with carpeted floors.
- Travertine stone clad bathroom/wc.
- Further up second flight of stairs into master bedroom with en-suite shower room clad with light limestone and brown marble slab work.
- Master bed overlooking large Park.
- No parking restrictions outside the property, and minimal local traffic throughout the day