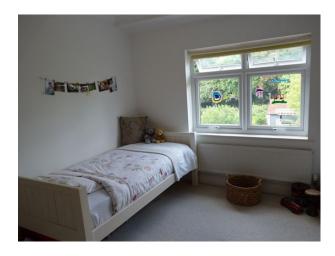

#### Interior

Itâ $\mathbf{\mathfrak{e}}^{\text{TM}}$ s a mid-terrace extended house in quiet street in West London Property Features Include:

- Through front walling with integrated planters
- Limestone slabs path into new porch,
- Hallway leading to living room
- Living Room with bay window shutters and fireplace with cast iron fire basket.
- Hallway leading to open plan modern drawing room with leather sofas, partitioned from hallway by tall iron column radiator and concealed sliding door behind bookcase.
- Drawing room is connected with dining room with extended kitchen.
- Kitchen has a range cooker and white marble worktops throughout.
- Kitchen leads out onto timber patio with garden furniture, and views into a tree-lined park behind.
- Upstairs, painted childrens bedroom with carpeted floors.
- Travertine stone clad bathroom/wc.
- Further up second flight of stairs into master bedroom with en-suite shower room clad with light limestone and brown marble slab work.
- Master bed overlooking large Park.
- No parking restrictions outside the property, and minimal local traffic throughout the day