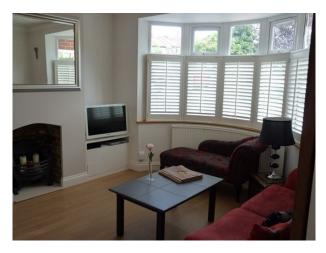

#### Interior

Itâ $\mathbf{\mathfrak{e}}^{\text{TM}}$ s a mid-terrace extended house in quiet street in West London Property Features Include:

- Through front walling with integrated planters
- Limestone slabs path into new porch,
- Hallway leading to living room
- Living Room with bay window shutters and fireplace with cast iron fire basket.
- Hallway leading to open plan modern drawing room with leather sofas, partitioned from hallway by tall iron column radiator and concealed sliding door behind bookcase.
- Drawing room is connected with dining room with extended kitchen.
- Kitchen has a range cooker and white marble worktops throughout.
- Kitchen leads out onto timber patio with garden furniture, and views into a tree-lined park behind.
- Upstairs, painted childrens bedroom with carpeted floors.
- Travertine stone clad bathroom/wc.
- Further up second flight of stairs into master bedroom with en-suite shower room clad with light limestone and brown marble slab work.
- Master bed overlooking large Park.
- No parking restrictions outside the property, and minimal local traffic throughout the day