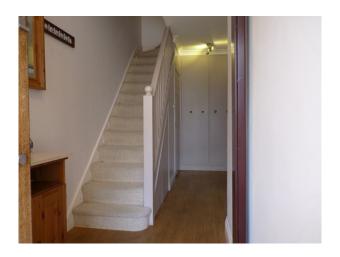

#### Interior

Itâ $\mathbf{\mathfrak{e}}^{\text{TM}}$ s a mid-terrace extended house in quiet street in West London Property Features Include:

- Through front walling with integrated planters
- Limestone slabs path into new porch,
- Hallway leading to living room
- Living Room with bay window shutters and fireplace with cast iron fire basket.
- Hallway leading to open plan modern drawing room with leather sofas, partitioned from hallway by tall iron column radiator and concealed sliding door behind bookcase.
- Drawing room is connected with dining room with extended kitchen.
- Kitchen has a range cooker and white marble worktops throughout.
- Kitchen leads out onto timber patio with garden furniture, and views into a tree-lined park behind.
- Upstairs, painted childrens bedroom with carpeted floors.
- Travertine stone clad bathroom/wc.
- Further up second flight of stairs into master bedroom with en-suite shower room clad with light limestone and brown marble slab work.
- Master bed overlooking large Park.
- No parking restrictions outside the property, and minimal local traffic throughout the day