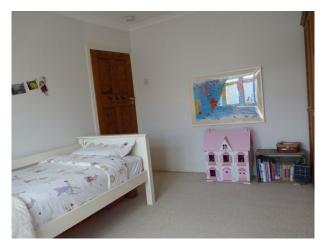

#### Interior

Itâ $\mathbf{\mathfrak{e}}^{\text{TM}}$ s a mid-terrace extended house in quiet street in West London Property Features Include:

- Through front walling with integrated planters
- Limestone slabs path into new porch,
- Hallway leading to living room
- Living Room with bay window shutters and fireplace with cast iron fire basket.
- Hallway leading to open plan modern drawing room with leather sofas, partitioned from hallway by tall iron column radiator and concealed sliding door behind bookcase.
- Drawing room is connected with dining room with extended kitchen.
- Kitchen has a range cooker and white marble worktops throughout.
- Kitchen leads out onto timber patio with garden furniture, and views into a tree-lined park behind.
- Upstairs, painted childrens bedroom with carpeted floors.
- Travertine stone clad bathroom/wc.
- Further up second flight of stairs into master bedroom with en-suite shower room clad with light limestone and brown marble slab work.
- Master bed overlooking large Park.
- No parking restrictions outside the property, and minimal local traffic throughout the day