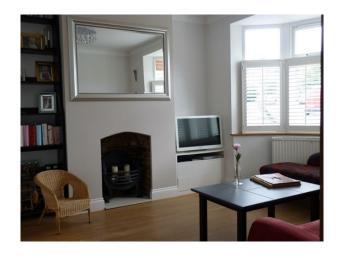

#### Interior

Itâ $\mathbf{\mathfrak{e}}^{\text{TM}}$ s a mid-terrace extended house in quiet street in West London Property Features Include:

- Through front walling with integrated planters
- Limestone slabs path into new porch,
- Hallway leading to living room
- Living Room with bay window shutters and fireplace with cast iron fire basket.
- Hallway leading to open plan modern drawing room with leather sofas, partitioned from hallway by tall iron column radiator and concealed sliding door behind bookcase.
- Drawing room is connected with dining room with extended kitchen.
- Kitchen has a range cooker and white marble worktops throughout.
- Kitchen leads out onto timber patio with garden furniture, and views into a tree-lined park behind.
- Upstairs, painted childrens bedroom with carpeted floors.
- Travertine stone clad bathroom/wc.
- Further up second flight of stairs into master bedroom with en-suite shower room clad with light limestone and brown marble slab work.
- Master bed overlooking large Park.
- No parking restrictions outside the property, and minimal local traffic throughout the day