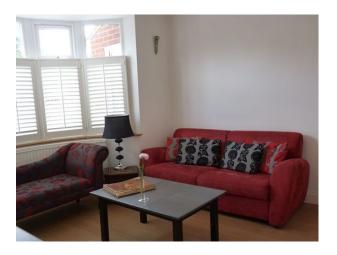

#### Interior

Itâ $\mathbf{\mathfrak{e}}^{\text{TM}}$ s a mid-terrace extended house in quiet street in West London Property Features Include:

- Through front walling with integrated planters
- Limestone slabs path into new porch,
- Hallway leading to living room
- Living Room with bay window shutters and fireplace with cast iron fire basket.
- Hallway leading to open plan modern drawing room with leather sofas, partitioned from hallway by tall iron column radiator and concealed sliding door behind bookcase.
- Drawing room is connected with dining room with extended kitchen.
- Kitchen has a range cooker and white marble worktops throughout.
- Kitchen leads out onto timber patio with garden furniture, and views into a tree-lined park behind.
- Upstairs, painted childrens bedroom with carpeted floors.
- Travertine stone clad bathroom/wc.
- Further up second flight of stairs into master bedroom with en-suite shower room clad with light limestone and brown marble slab work.
- Master bed overlooking large Park.
- No parking restrictions outside the property, and minimal local traffic throughout the day