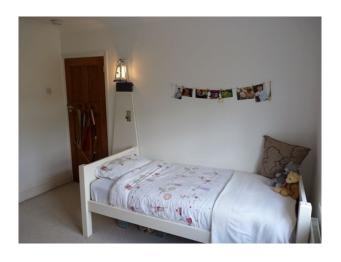

#### Interior

Itâ $\mathbf{\mathfrak{e}}^{\text{TM}}$ s a mid-terrace extended house in quiet street in West London Property Features Include:

- Through front walling with integrated planters
- Limestone slabs path into new porch,
- Hallway leading to living room
- Living Room with bay window shutters and fireplace with cast iron fire basket.
- Hallway leading to open plan modern drawing room with leather sofas, partitioned from hallway by tall iron column radiator and concealed sliding door behind bookcase.
- Drawing room is connected with dining room with extended kitchen.
- Kitchen has a range cooker and white marble worktops throughout.
- Kitchen leads out onto timber patio with garden furniture, and views into a tree-lined park behind.
- Upstairs, painted childrens bedroom with carpeted floors.
- Travertine stone clad bathroom/wc.
- Further up second flight of stairs into master bedroom with en-suite shower room clad with light limestone and brown marble slab work.
- Master bed overlooking large Park.
- No parking restrictions outside the property, and minimal local traffic throughout the day