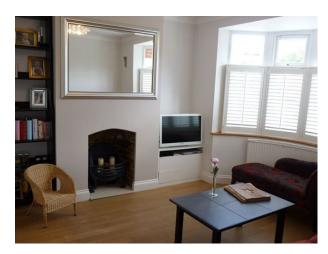

#### Interior

Itâ $\mathbf{\mathfrak{e}}^{\text{TM}}$ s a mid-terrace extended house in quiet street in West London Property Features Include:

- Through front walling with integrated planters
- Limestone slabs path into new porch,
- Hallway leading to living room
- Living Room with bay window shutters and fireplace with cast iron fire basket.
- Hallway leading to open plan modern drawing room with leather sofas, partitioned from hallway by tall iron column radiator and concealed sliding door behind bookcase.
- Drawing room is connected with dining room with extended kitchen.
- Kitchen has a range cooker and white marble worktops throughout.
- Kitchen leads out onto timber patio with garden furniture, and views into a tree-lined park behind.
- Upstairs, painted childrens bedroom with carpeted floors.
- Travertine stone clad bathroom/wc.
- Further up second flight of stairs into master bedroom with en-suite shower room clad with light limestone and brown marble slab work.
- Master bed overlooking large Park.
- No parking restrictions outside the property, and minimal local traffic throughout the day