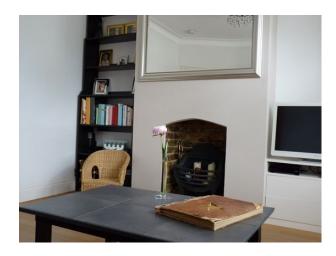

#### Interior

Itâ $\mathbf{\mathfrak{e}}^{\text{TM}}$ s a mid-terrace extended house in quiet street in West London Property Features Include:

- Through front walling with integrated planters
- Limestone slabs path into new porch,
- Hallway leading to living room
- Living Room with bay window shutters and fireplace with cast iron fire basket.
- Hallway leading to open plan modern drawing room with leather sofas, partitioned from hallway by tall iron column radiator and concealed sliding door behind bookcase.
- Drawing room is connected with dining room with extended kitchen.
- Kitchen has a range cooker and white marble worktops throughout.
- Kitchen leads out onto timber patio with garden furniture, and views into a tree-lined park behind.
- Upstairs, painted childrens bedroom with carpeted floors.
- Travertine stone clad bathroom/wc.
- Further up second flight of stairs into master bedroom with en-suite shower room clad with light limestone and brown marble slab work.
- Master bed overlooking large Park.
- No parking restrictions outside the property, and minimal local traffic throughout the day