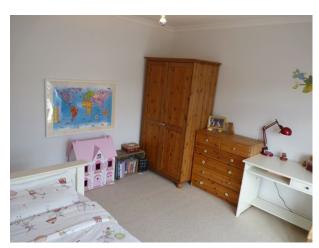

#### Interior

Itâ $\mathbf{\mathfrak{e}}^{\text{TM}}$ s a mid-terrace extended house in quiet street in West London Property Features Include:

- Through front walling with integrated planters
- Limestone slabs path into new porch,
- Hallway leading to living room
- Living Room with bay window shutters and fireplace with cast iron fire basket.
- Hallway leading to open plan modern drawing room with leather sofas, partitioned from hallway by tall iron column radiator and concealed sliding door behind bookcase.
- Drawing room is connected with dining room with extended kitchen.
- Kitchen has a range cooker and white marble worktops throughout.
- Kitchen leads out onto timber patio with garden furniture, and views into a tree-lined park behind.
- Upstairs, painted childrens bedroom with carpeted floors.
- Travertine stone clad bathroom/wc.
- Further up second flight of stairs into master bedroom with en-suite shower room clad with light limestone and brown marble slab work.
- Master bed overlooking large Park.
- No parking restrictions outside the property, and minimal local traffic throughout the day