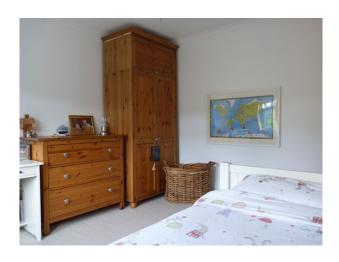

#### Interior

Itâ $\mathbf{\mathfrak{e}}^{\text{TM}}$ s a mid-terrace extended house in quiet street in West London Property Features Include:

- Through front walling with integrated planters
- Limestone slabs path into new porch,
- Hallway leading to living room
- Living Room with bay window shutters and fireplace with cast iron fire basket.
- Hallway leading to open plan modern drawing room with leather sofas, partitioned from hallway by tall iron column radiator and concealed sliding door behind bookcase.
- Drawing room is connected with dining room with extended kitchen.
- Kitchen has a range cooker and white marble worktops throughout.
- Kitchen leads out onto timber patio with garden furniture, and views into a tree-lined park behind.
- Upstairs, painted childrens bedroom with carpeted floors.
- Travertine stone clad bathroom/wc.
- Further up second flight of stairs into master bedroom with en-suite shower room clad with light limestone and brown marble slab work.
- Master bed overlooking large Park.
- No parking restrictions outside the property, and minimal local traffic throughout the day