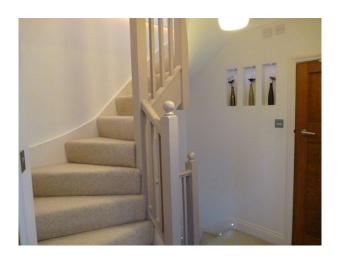

#### Interior

Itâ $\mathbf{\mathfrak{e}}^{\text{TM}}$ s a mid-terrace extended house in quiet street in West London Property Features Include:

- Through front walling with integrated planters
- Limestone slabs path into new porch,
- Hallway leading to living room
- Living Room with bay window shutters and fireplace with cast iron fire basket.
- Hallway leading to open plan modern drawing room with leather sofas, partitioned from hallway by tall iron column radiator and concealed sliding door behind bookcase.
- Drawing room is connected with dining room with extended kitchen.
- Kitchen has a range cooker and white marble worktops throughout.
- Kitchen leads out onto timber patio with garden furniture, and views into a tree-lined park behind.
- Upstairs, painted childrens bedroom with carpeted floors.
- Travertine stone clad bathroom/wc.
- Further up second flight of stairs into master bedroom with en-suite shower room clad with light limestone and brown marble slab work.
- Master bed overlooking large Park.
- No parking restrictions outside the property, and minimal local traffic throughout the day