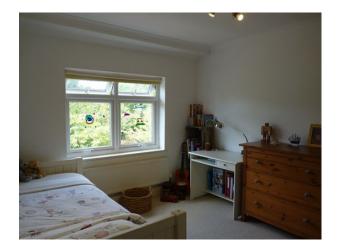

#### Interior

Itâ $\mathbf{\mathfrak{e}}^{\text{TM}}$ s a mid-terrace extended house in quiet street in West London Property Features Include:

- Through front walling with integrated planters
- Limestone slabs path into new porch,
- Hallway leading to living room
- Living Room with bay window shutters and fireplace with cast iron fire basket.
- Hallway leading to open plan modern drawing room with leather sofas, partitioned from hallway by tall iron column radiator and concealed sliding door behind bookcase.
- Drawing room is connected with dining room with extended kitchen.
- Kitchen has a range cooker and white marble worktops throughout.
- Kitchen leads out onto timber patio with garden furniture, and views into a tree-lined park behind.
- Upstairs, painted childrens bedroom with carpeted floors.
- Travertine stone clad bathroom/wc.
- Further up second flight of stairs into master bedroom with en-suite shower room clad with light limestone and brown marble slab work.
- Master bed overlooking large Park.
- No parking restrictions outside the property, and minimal local traffic throughout the day