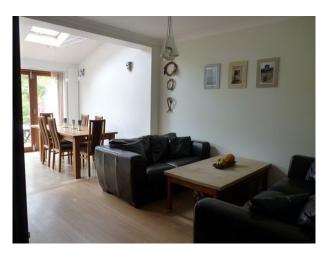

#### Interior

Itâ $\mathbf{\mathfrak{e}}^{\text{TM}}$ s a mid-terrace extended house in quiet street in West London Property Features Include:

- Through front walling with integrated planters
- Limestone slabs path into new porch,
- Hallway leading to living room
- Living Room with bay window shutters and fireplace with cast iron fire basket.
- Hallway leading to open plan modern drawing room with leather sofas, partitioned from hallway by tall iron column radiator and concealed sliding door behind bookcase.
- Drawing room is connected with dining room with extended kitchen.
- Kitchen has a range cooker and white marble worktops throughout.
- Kitchen leads out onto timber patio with garden furniture, and views into a tree-lined park behind.
- Upstairs, painted childrens bedroom with carpeted floors.
- Travertine stone clad bathroom/wc.
- Further up second flight of stairs into master bedroom with en-suite shower room clad with light limestone and brown marble slab work.
- Master bed overlooking large Park.
- No parking restrictions outside the property, and minimal local traffic throughout the day