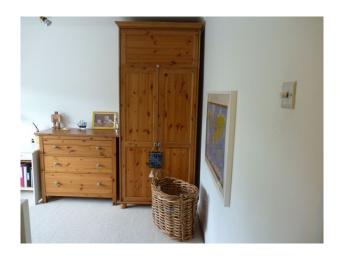

#### Interior

Itâ $\mathbf{\mathfrak{e}}^{\text{TM}}$ s a mid-terrace extended house in quiet street in West London Property Features Include:

- Through front walling with integrated planters
- Limestone slabs path into new porch,
- Hallway leading to living room
- Living Room with bay window shutters and fireplace with cast iron fire basket.
- Hallway leading to open plan modern drawing room with leather sofas, partitioned from hallway by tall iron column radiator and concealed sliding door behind bookcase.
- Drawing room is connected with dining room with extended kitchen.
- Kitchen has a range cooker and white marble worktops throughout.
- Kitchen leads out onto timber patio with garden furniture, and views into a tree-lined park behind.
- Upstairs, painted childrens bedroom with carpeted floors.
- Travertine stone clad bathroom/wc.
- Further up second flight of stairs into master bedroom with en-suite shower room clad with light limestone and brown marble slab work.
- Master bed overlooking large Park.
- No parking restrictions outside the property, and minimal local traffic throughout the day