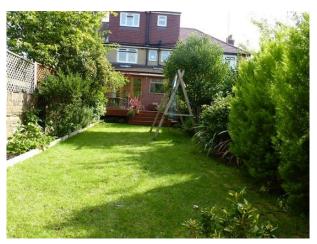

#### Interior

Itâ $\mathbf{\mathfrak{e}}^{\text{TM}}$ s a mid-terrace extended house in quiet street in West London Property Features Include:

- Through front walling with integrated planters
- Limestone slabs path into new porch,
- Hallway leading to living room
- Living Room with bay window shutters and fireplace with cast iron fire basket.
- Hallway leading to open plan modern drawing room with leather sofas, partitioned from hallway by tall iron column radiator and concealed sliding door behind bookcase.
- Drawing room is connected with dining room with extended kitchen.
- Kitchen has a range cooker and white marble worktops throughout.
- Kitchen leads out onto timber patio with garden furniture, and views into a tree-lined park behind.
- Upstairs, painted childrens bedroom with carpeted floors.
- Travertine stone clad bathroom/wc.
- Further up second flight of stairs into master bedroom with en-suite shower room clad with light limestone and brown marble slab work.
- Master bed overlooking large Park.
- No parking restrictions outside the property, and minimal local traffic throughout the day