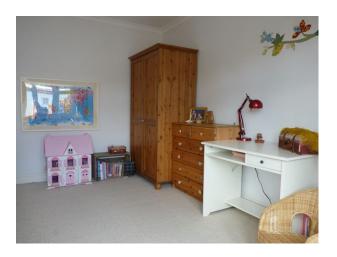

#### Interior

Itâ $\mathbf{\mathfrak{e}}^{\text{TM}}$ s a mid-terrace extended house in quiet street in West London Property Features Include:

- Through front walling with integrated planters
- Limestone slabs path into new porch,
- Hallway leading to living room
- Living Room with bay window shutters and fireplace with cast iron fire basket.
- Hallway leading to open plan modern drawing room with leather sofas, partitioned from hallway by tall iron column radiator and concealed sliding door behind bookcase.
- Drawing room is connected with dining room with extended kitchen.
- Kitchen has a range cooker and white marble worktops throughout.
- Kitchen leads out onto timber patio with garden furniture, and views into a tree-lined park behind.
- Upstairs, painted childrens bedroom with carpeted floors.
- Travertine stone clad bathroom/wc.
- Further up second flight of stairs into master bedroom with en-suite shower room clad with light limestone and brown marble slab work.
- Master bed overlooking large Park.
- No parking restrictions outside the property, and minimal local traffic throughout the day