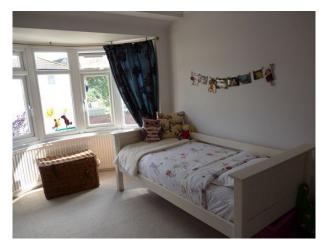

#### Interior

Itâ $\mathbf{\mathfrak{e}}^{\text{TM}}$ s a mid-terrace extended house in quiet street in West London Property Features Include:

- Through front walling with integrated planters
- Limestone slabs path into new porch,
- Hallway leading to living room
- Living Room with bay window shutters and fireplace with cast iron fire basket.
- Hallway leading to open plan modern drawing room with leather sofas, partitioned from hallway by tall iron column radiator and concealed sliding door behind bookcase.
- Drawing room is connected with dining room with extended kitchen.
- Kitchen has a range cooker and white marble worktops throughout.
- Kitchen leads out onto timber patio with garden furniture, and views into a tree-lined park behind.
- Upstairs, painted childrens bedroom with carpeted floors.
- Travertine stone clad bathroom/wc.
- Further up second flight of stairs into master bedroom with en-suite shower room clad with light limestone and brown marble slab work.
- Master bed overlooking large Park.
- No parking restrictions outside the property, and minimal local traffic throughout the day