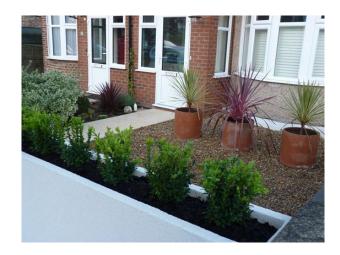

#### Interior

Itâ $\mathbf{\mathfrak{e}}^{\text{TM}}$ s a mid-terrace extended house in quiet street in West London Property Features Include:

- Through front walling with integrated planters
- Limestone slabs path into new porch,
- Hallway leading to living room
- Living Room with bay window shutters and fireplace with cast iron fire basket.
- Hallway leading to open plan modern drawing room with leather sofas, partitioned from hallway by tall iron column radiator and concealed sliding door behind bookcase.
- Drawing room is connected with dining room with extended kitchen.
- Kitchen has a range cooker and white marble worktops throughout.
- Kitchen leads out onto timber patio with garden furniture, and views into a tree-lined park behind.
- Upstairs, painted childrens bedroom with carpeted floors.
- Travertine stone clad bathroom/wc.
- Further up second flight of stairs into master bedroom with en-suite shower room clad with light limestone and brown marble slab work.
- Master bed overlooking large Park.
- No parking restrictions outside the property, and minimal local traffic throughout the day