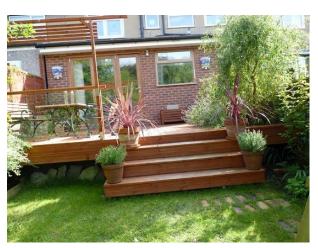

#### Interior

Itâ $\mathbf{\mathfrak{e}}^{\text{TM}}$ s a mid-terrace extended house in quiet street in West London Property Features Include:

- Through front walling with integrated planters
- Limestone slabs path into new porch,
- Hallway leading to living room
- Living Room with bay window shutters and fireplace with cast iron fire basket.
- Hallway leading to open plan modern drawing room with leather sofas, partitioned from hallway by tall iron column radiator and concealed sliding door behind bookcase.
- Drawing room is connected with dining room with extended kitchen.
- Kitchen has a range cooker and white marble worktops throughout.
- Kitchen leads out onto timber patio with garden furniture, and views into a tree-lined park behind.
- Upstairs, painted childrens bedroom with carpeted floors.
- Travertine stone clad bathroom/wc.
- Further up second flight of stairs into master bedroom with en-suite shower room clad with light limestone and brown marble slab work.
- Master bed overlooking large Park.
- No parking restrictions outside the property, and minimal local traffic throughout the day