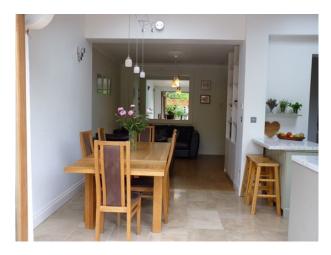

#### Interior

Itâ $\mathbf{\mathfrak{e}}^{\text{TM}}$ s a mid-terrace extended house in quiet street in West London Property Features Include:

- Through front walling with integrated planters
- Limestone slabs path into new porch,
- Hallway leading to living room
- Living Room with bay window shutters and fireplace with cast iron fire basket.
- Hallway leading to open plan modern drawing room with leather sofas, partitioned from hallway by tall iron column radiator and concealed sliding door behind bookcase.
- Drawing room is connected with dining room with extended kitchen.
- Kitchen has a range cooker and white marble worktops throughout.
- Kitchen leads out onto timber patio with garden furniture, and views into a tree-lined park behind.
- Upstairs, painted childrens bedroom with carpeted floors.
- Travertine stone clad bathroom/wc.
- Further up second flight of stairs into master bedroom with en-suite shower room clad with light limestone and brown marble slab work.
- Master bed overlooking large Park.
- No parking restrictions outside the property, and minimal local traffic throughout the day