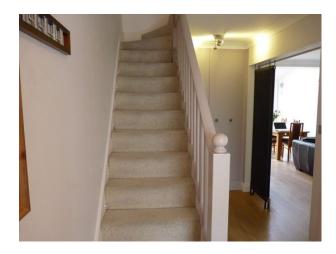

#### Interior

Itâ $\mathbf{\mathfrak{e}}^{\text{TM}}$ s a mid-terrace extended house in quiet street in West London Property Features Include:

- Through front walling with integrated planters
- Limestone slabs path into new porch,
- Hallway leading to living room
- Living Room with bay window shutters and fireplace with cast iron fire basket.
- Hallway leading to open plan modern drawing room with leather sofas, partitioned from hallway by tall iron column radiator and concealed sliding door behind bookcase.
- Drawing room is connected with dining room with extended kitchen.
- Kitchen has a range cooker and white marble worktops throughout.
- Kitchen leads out onto timber patio with garden furniture, and views into a tree-lined park behind.
- Upstairs, painted childrens bedroom with carpeted floors.
- Travertine stone clad bathroom/wc.
- Further up second flight of stairs into master bedroom with en-suite shower room clad with light limestone and brown marble slab work.
- Master bed overlooking large Park.
- No parking restrictions outside the property, and minimal local traffic throughout the day