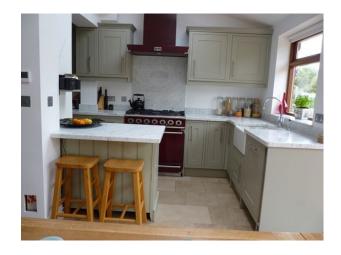

#### Interior

Itâ $\mathbf{\mathfrak{e}}^{\text{TM}}$ s a mid-terrace extended house in quiet street in West London Property Features Include:

- Through front walling with integrated planters
- Limestone slabs path into new porch,
- Hallway leading to living room
- Living Room with bay window shutters and fireplace with cast iron fire basket.
- Hallway leading to open plan modern drawing room with leather sofas, partitioned from hallway by tall iron column radiator and concealed sliding door behind bookcase.
- Drawing room is connected with dining room with extended kitchen.
- Kitchen has a range cooker and white marble worktops throughout.
- Kitchen leads out onto timber patio with garden furniture, and views into a tree-lined park behind.
- Upstairs, painted childrens bedroom with carpeted floors.
- Travertine stone clad bathroom/wc.
- Further up second flight of stairs into master bedroom with en-suite shower room clad with light limestone and brown marble slab work.
- Master bed overlooking large Park.
- No parking restrictions outside the property, and minimal local traffic throughout the day