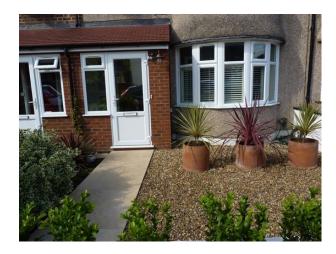

#### Interior

Itâ $\mathbf{\mathfrak{e}}^{\text{TM}}$ s a mid-terrace extended house in quiet street in West London Property Features Include:

- Through front walling with integrated planters
- Limestone slabs path into new porch,
- Hallway leading to living room
- Living Room with bay window shutters and fireplace with cast iron fire basket.
- Hallway leading to open plan modern drawing room with leather sofas, partitioned from hallway by tall iron column radiator and concealed sliding door behind bookcase.
- Drawing room is connected with dining room with extended kitchen.
- Kitchen has a range cooker and white marble worktops throughout.
- Kitchen leads out onto timber patio with garden furniture, and views into a tree-lined park behind.
- Upstairs, painted childrens bedroom with carpeted floors.
- Travertine stone clad bathroom/wc.
- Further up second flight of stairs into master bedroom with en-suite shower room clad with light limestone and brown marble slab work.
- Master bed overlooking large Park.
- No parking restrictions outside the property, and minimal local traffic throughout the day