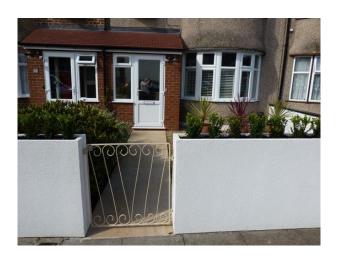

#### Interior

Itâ $\mathbf{\mathfrak{e}}^{\text{TM}}$ s a mid-terrace extended house in quiet street in West London Property Features Include:

- Through front walling with integrated planters
- Limestone slabs path into new porch,
- Hallway leading to living room
- Living Room with bay window shutters and fireplace with cast iron fire basket.
- Hallway leading to open plan modern drawing room with leather sofas, partitioned from hallway by tall iron column radiator and concealed sliding door behind bookcase.
- Drawing room is connected with dining room with extended kitchen.
- Kitchen has a range cooker and white marble worktops throughout.
- Kitchen leads out onto timber patio with garden furniture, and views into a tree-lined park behind.
- Upstairs, painted childrens bedroom with carpeted floors.
- Travertine stone clad bathroom/wc.
- Further up second flight of stairs into master bedroom with en-suite shower room clad with light limestone and brown marble slab work.
- Master bed overlooking large Park.
- No parking restrictions outside the property, and minimal local traffic throughout the day