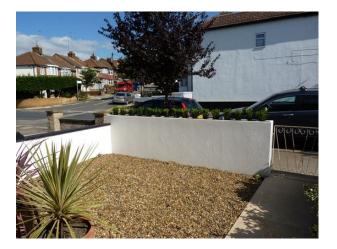

#### Interior

Itâ $\mathbf{\mathfrak{e}}^{\text{TM}}$ s a mid-terrace extended house in quiet street in West London Property Features Include:

- Through front walling with integrated planters
- Limestone slabs path into new porch,
- Hallway leading to living room
- Living Room with bay window shutters and fireplace with cast iron fire basket.
- Hallway leading to open plan modern drawing room with leather sofas, partitioned from hallway by tall iron column radiator and concealed sliding door behind bookcase.
- Drawing room is connected with dining room with extended kitchen.
- Kitchen has a range cooker and white marble worktops throughout.
- Kitchen leads out onto timber patio with garden furniture, and views into a tree-lined park behind.
- Upstairs, painted childrens bedroom with carpeted floors.
- Travertine stone clad bathroom/wc.
- Further up second flight of stairs into master bedroom with en-suite shower room clad with light limestone and brown marble slab work.
- Master bed overlooking large Park.
- No parking restrictions outside the property, and minimal local traffic throughout the day