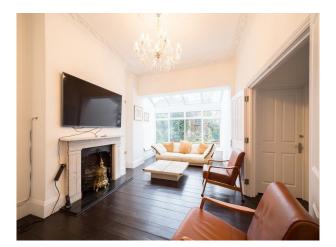

## Interior

-large lounge with white painted walls, real dark wood floors, cream sofa, period fire place and a chandelier -dinning room with white painted walls, real dark wood floor, oval wood table, black modern chairs and period fire place.