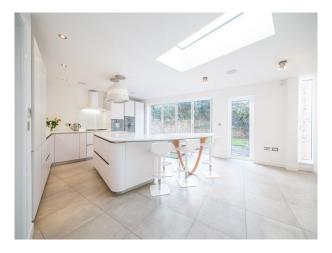

## Interior

-large lounge with white painted walls, real dark wood floors, cream sofa, period fire place and a chandelier -dinning room with white painted walls, real dark wood floor, oval wood table, black modern chairs and period fire place.