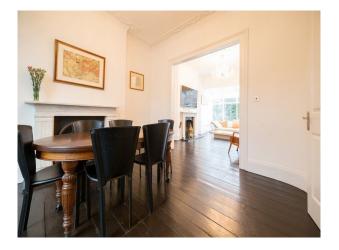

## Interior

-large lounge with white painted walls, real dark wood floors, cream sofa, period fire place and a chandelier -dinning room with white painted walls, real dark wood floor, oval wood table, black modern chairs and period fire place.