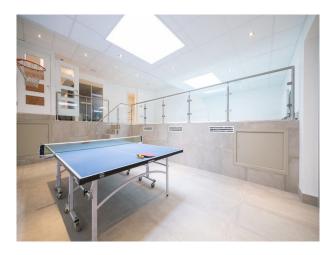

### **Features:**

| Bathroom Types      | Bedroom Types                           | Exterior Features  | Facilities            |
|---------------------|-----------------------------------------|--------------------|-----------------------|
| Modern Bathroom     | • Double Bedroom                        | Back Garden        | Domestic Power        |
| Shower Room         | Spare Bedroom                           | Front Garden       | Green Room            |
|                     | Teenager's Bedroom                      |                    | • Internet Access     |
|                     |                                         |                    | Mains Water           |
|                     |                                         |                    | • Toilets             |
| Floors              | Interior Features                       | Kitchen Facilities | Kitchen types         |
| • Carpet            | • Furnished                             | • Breakfast Bar    | • Cream & White Units |
| Real Wood Floor     | Period Fireplace                        | • Island           | • Kitchen With Island |
| • Tiled Floor       | Period Staircase                        |                    |                       |
| Parking             | Rooms                                   | Views              | Walls & Windows       |
| • Driveway          | • Dining Room                           | Residential View   | • Bay Window          |
| • On Street Parking | Games Room                              |                    | • Large Windows       |
|                     | • Hallway                               |                    | Painted Walls         |
|                     | Home Cinema                             |                    | • Skylights           |
|                     | <ul> <li>Indoor Swimming Poo</li> </ul> | 1                  |                       |
|                     | • Lounge                                |                    |                       |
|                     |                                         |                    |                       |
|                     |                                         |                    |                       |

-cinema room and games room

-large indoor  $\hat{\boldsymbol{A}}$  hot tub and a large area with a table tennis

-3 double bedrooms

-modern family bathroom and a seperate shower room

-linked with LON1801