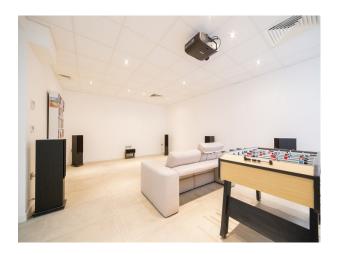

### **Features:**

| Bathroom Types      | Bedroom Types                           | Exterior Features  | Facilities            |
|---------------------|-----------------------------------------|--------------------|-----------------------|
| Modern Bathroom     | • Double Bedroom                        | Back Garden        | Domestic Power        |
| Shower Room         | Spare Bedroom                           | Front Garden       | Green Room            |
|                     | Teenager's Bedroom                      |                    | • Internet Access     |
|                     |                                         |                    | Mains Water           |
|                     |                                         |                    | • Toilets             |
| Floors              | Interior Features                       | Kitchen Facilities | Kitchen types         |
| • Carpet            | • Furnished                             | • Breakfast Bar    | • Cream & White Units |
| Real Wood Floor     | Period Fireplace                        | • Island           | • Kitchen With Island |
| • Tiled Floor       | Period Staircase                        |                    |                       |
| Parking             | Rooms                                   | Views              | Walls & Windows       |
| • Driveway          | • Dining Room                           | Residential View   | • Bay Window          |
| • On Street Parking | Games Room                              |                    | • Large Windows       |
|                     | • Hallway                               |                    | Painted Walls         |
|                     | Home Cinema                             |                    | • Skylights           |
|                     | <ul> <li>Indoor Swimming Poo</li> </ul> | 1                  |                       |
|                     | • Lounge                                |                    |                       |
|                     |                                         |                    |                       |
|                     |                                         |                    |                       |

-cinema room and games room

-large indoor  $\hat{\boldsymbol{A}}$  hot tub and a large area with a table tennis

-3 double bedrooms

-modern family bathroom and a seperate shower room

-linked with LON1801