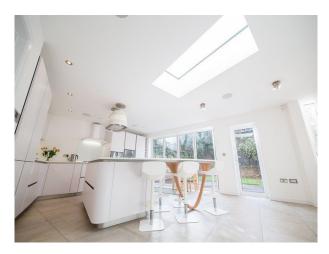

## Interior

-large lounge with white painted walls, real dark wood floors, cream sofa, period fire place and a chandelier -dinning room with white painted walls, real dark wood floor, oval wood table, black modern chairs and period fire place.