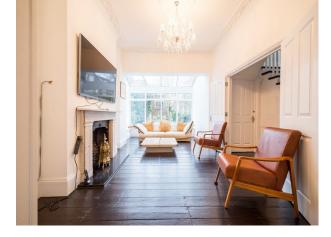

## Interior

-large lounge with white painted walls, real dark wood floors, cream sofa, period fire place and a chandelier -dinning room with white painted walls, real dark wood floor, oval wood table, black modern chairs and period fire place.