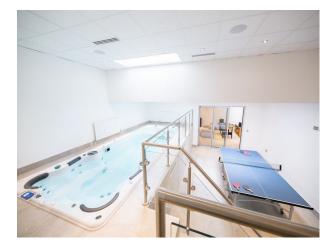

# LON1800 West London Town House Film Location

Renovated period town house with a very large indoor spa pool available to hire for filming and photo shoots.

# West London Town House Film Location

Renovated period town house with a very large indoor spa pool available to hire for filming and photo shoots.

Location: South West London, London, United Kingdom Within the M25: Yes Categories: Period Houses | Town Houses | Designer Contemporary

-cinema room and games room

-large indoor  $\hat{\boldsymbol{A}}$  hot tub and a large area with a table tennis

-3 double bedrooms

-modern family bathroom and a seperate shower room

-linked with LON1801