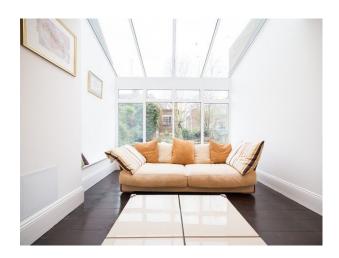

## Interior

-large lounge with white painted walls, real dark wood floors, cream sofa, period fire place and a chandelier -dinning room with white painted walls, real dark wood floor, oval wood table, black modern chairs and period fire place.