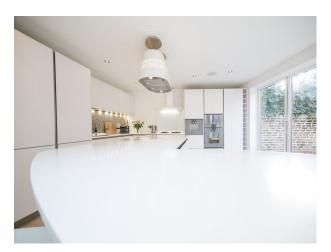

## Interior

-large lounge with white painted walls, real dark wood floors, cream sofa, period fire place and a chandelier -dinning room with white painted walls, real dark wood floor, oval wood table, black modern chairs and period fire place.