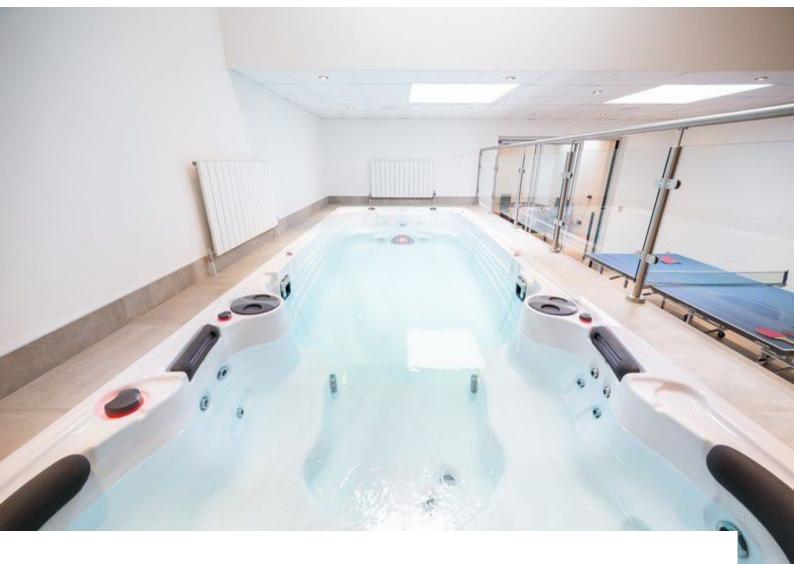

-cinema room and games room

-large indoor  $\hat{\boldsymbol{A}}$  hot tub and a large area with a table tennis

-3 double bedrooms

-modern family bathroom and a seperate shower room

-linked with LON1801