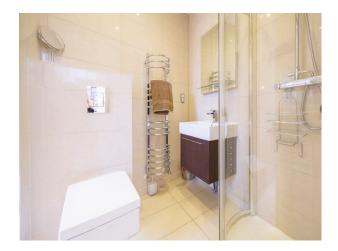

### **Features:**

| Bathroom Types      | Bedroom Types                           | Exterior Features  | Facilities            |
|---------------------|-----------------------------------------|--------------------|-----------------------|
| Modern Bathroom     | • Double Bedroom                        | Back Garden        | Domestic Power        |
| Shower Room         | Spare Bedroom                           | Front Garden       | Green Room            |
|                     | Teenager's Bedroom                      |                    | • Internet Access     |
|                     |                                         |                    | Mains Water           |
|                     |                                         |                    | • Toilets             |
| Floors              | Interior Features                       | Kitchen Facilities | Kitchen types         |
| • Carpet            | • Furnished                             | • Breakfast Bar    | • Cream & White Units |
| Real Wood Floor     | Period Fireplace                        | • Island           | • Kitchen With Island |
| • Tiled Floor       | Period Staircase                        |                    |                       |
| Parking             | Rooms                                   | Views              | Walls & Windows       |
| • Driveway          | • Dining Room                           | Residential View   | • Bay Window          |
| • On Street Parking | Games Room                              |                    | • Large Windows       |
|                     | • Hallway                               |                    | Painted Walls         |
|                     | Home Cinema                             |                    | • Skylights           |
|                     | <ul> <li>Indoor Swimming Poo</li> </ul> | 1                  |                       |
|                     | • Lounge                                |                    |                       |
|                     |                                         |                    |                       |
|                     |                                         |                    |                       |

-cinema room and games room

-large indoor  $\hat{\boldsymbol{A}}$  hot tub and a large area with a table tennis

-3 double bedrooms

-modern family bathroom and a seperate shower room

-linked with LON1801