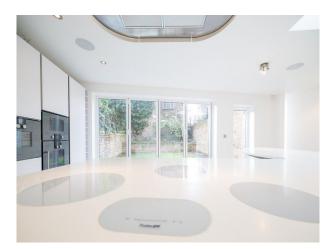

## Interior

-large lounge with white painted walls, real dark wood floors, cream sofa, period fire place and a chandelier -dinning room with white painted walls, real dark wood floor, oval wood table, black modern chairs and period fire place.

-cinema room and games room

-large indoor  $\hat{\boldsymbol{A}}$  hot tub and a large area with a table tennis

-3 double bedrooms

-modern family bathroom and a seperate shower room

-linked with LON1801