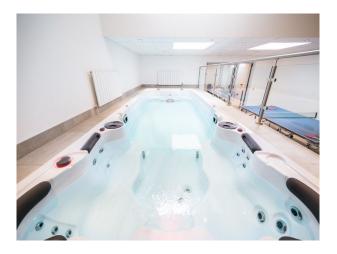

-cinema room and games room

-large indoor  $\hat{\boldsymbol{A}}$  hot tub and a large area with a table tennis

-3 double bedrooms

-modern family bathroom and a seperate shower room

-linked with LON1801