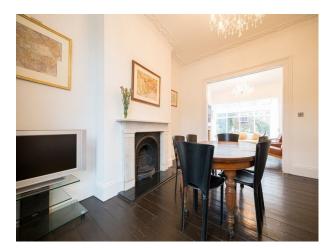

## Interior

-large lounge with white painted walls, real dark wood floors, cream sofa, period fire place and a chandelier -dinning room with white painted walls, real dark wood floor, oval wood table, black modern chairs and period fire place.