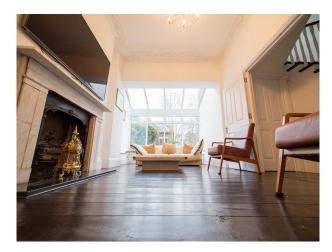

## Interior

-large lounge with white painted walls, real dark wood floors, cream sofa, period fire place and a chandelier -dinning room with white painted walls, real dark wood floor, oval wood table, black modern chairs and period fire place.