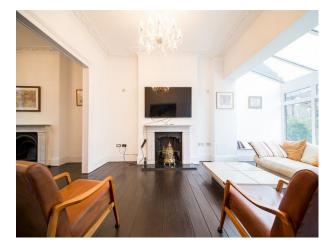

## Interior

-large lounge with white painted walls, real dark wood floors, cream sofa, period fire place and a chandelier -dinning room with white painted walls, real dark wood floor, oval wood table, black modern chairs and period fire place.