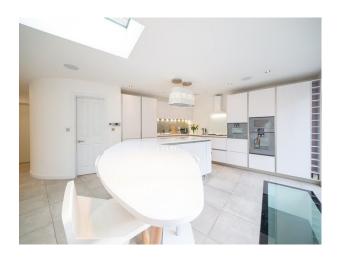

## Interior

-large lounge with white painted walls, real dark wood floors, cream sofa, period fire place and a chandelier -dinning room with white painted walls, real dark wood floor, oval wood table, black modern chairs and period fire place.