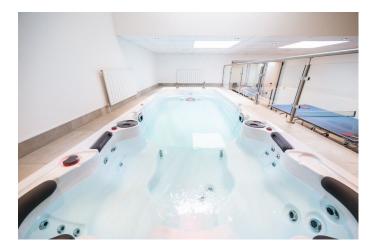

-cinema room and games room

-large indoor  $\hat{\boldsymbol{A}}$  hot tub and a large area with a table tennis

-3 double bedrooms

-modern family bathroom and a seperate shower room

-linked with LON1801