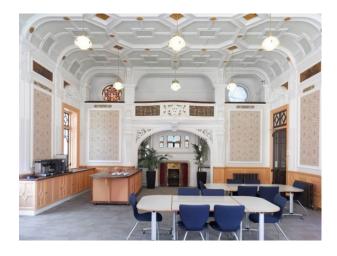

#### Interior

This traditional school has lots of period features. It benefits from multiple rooms, Meeting rooms, Wooden panelled rooms, huge wooden staircase, Billiard room, Music room, Winter Garden - Glass roofed room. This location can also be hired with LON1507.