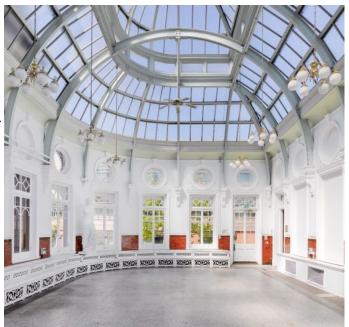

#### Interior

This traditional school has lots of period features. It benefits from multiple rooms, Meeting rooms, Wooden panelled rooms, huge wooden staircase, Billiard room, Music room, Winter Garden - Glass roofed room. This location can also be hired with LON1507.