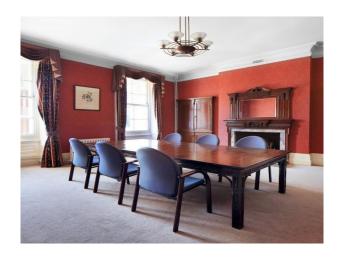

### **Features:**

| Facilities                      | Floors        | <b>Interior Features</b>             | Rooms                                  |
|---------------------------------|---------------|--------------------------------------|----------------------------------------|
| • Green Room                    | • Carpet      | • Furnished                          | • Ballroom                             |
| • Internet Access               | • Tiled Floor | <ul> <li>Period Fireplace</li> </ul> | • Boardroom                            |
| <ul> <li>Mains Water</li> </ul> |               | Period Staircase                     | <ul> <li>Meeting/Board Room</li> </ul> |

#### Interior

This traditional school has lots of period features. It benefits from multiple rooms, Meeting rooms, Wooden panelled rooms, huge wooden staircase, Billiard room, Music room, Winter Garden - Glass roofed room. This location can also be hired with LON1507.