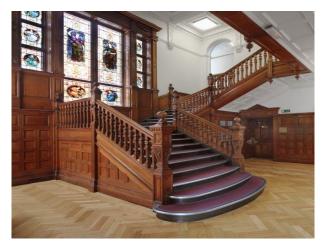

### **Features:**

| Facilities                      | Floors        | <b>Interior Features</b>             | Rooms                                  |
|---------------------------------|---------------|--------------------------------------|----------------------------------------|
| • Green Room                    | • Carpet      | • Furnished                          | • Ballroom                             |
| • Internet Access               | • Tiled Floor | <ul> <li>Period Fireplace</li> </ul> | • Boardroom                            |
| <ul> <li>Mains Water</li> </ul> |               | Period Staircase                     | <ul> <li>Meeting/Board Room</li> </ul> |

#### Interior

This traditional school has lots of period features. It benefits from multiple rooms, Meeting rooms, Wooden panelled rooms, huge wooden staircase, Billiard room, Music room, Winter Garden - Glass roofed room. This location can also be hired with LON1507.