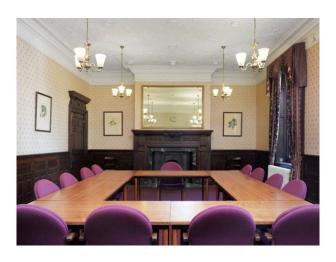

#### Interior

This traditional school has lots of period features. It benefits from multiple rooms, Meeting rooms, Wooden panelled rooms, huge wooden staircase, Billiard room, Music room, Winter Garden - Glass roofed room. This location can also be hired with LON1507.