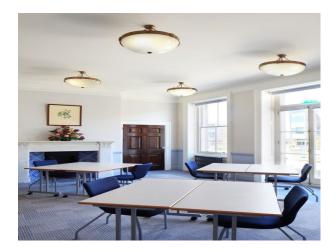

#### Interior

This traditional school has lots of period features. It benefits from multiple rooms, Meeting rooms, Wooden panelled rooms, huge wooden staircase, Billiard room, Music room, Winter Garden - Glass roofed room. This location can also be hired with LON1507.