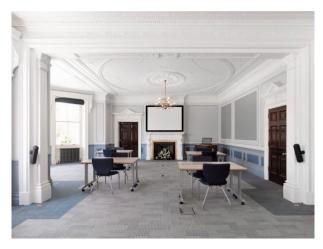

#### Interior

This traditional school has lots of period features. It benefits from multiple rooms, Meeting rooms, Wooden panelled rooms, huge wooden staircase, Billiard room, Music room, Winter Garden - Glass roofed room. This location can also be hired with LON1507.