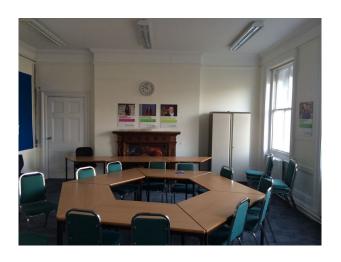

#### Interior

This traditional school has lots of period features. It benefits from multiple rooms, Meeting rooms, Wooden panelled rooms, huge wooden staircase, Billiard room, Music room, Winter Garden - Glass roofed room. This location can also be hired with LON1507.