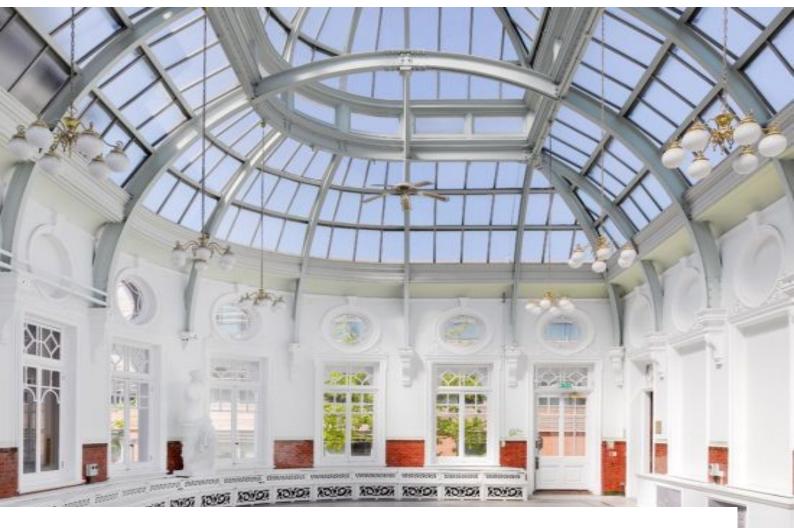

#### Interior

This traditional school has lots of period features. It benefits from multiple rooms, Meeting rooms, Wooden panelled rooms, huge wooden staircase, Billiard room, Music room, Winter Garden - Glass roofed room. This location can also be hired with LON1507.