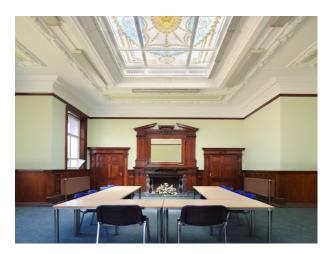

#### Interior

This traditional school has lots of period features. It benefits from multiple rooms, Meeting rooms, Wooden panelled rooms, huge wooden staircase, Billiard room, Music room, Winter Garden - Glass roofed room. This location can also be hired with LON1507.