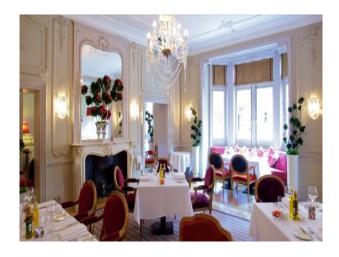

# Dining Room

- Decorative panelling
- Large windows
- Tables and chairs
- Chandelier
- Fireplace