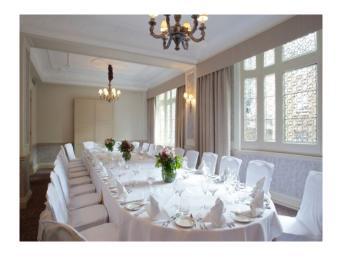

# Dining Room

- Decorative panelling
- Large windows
- Tables and chairs
- Chandelier
- Fireplace

# Dining Room 2

- Large long room with room for very large table