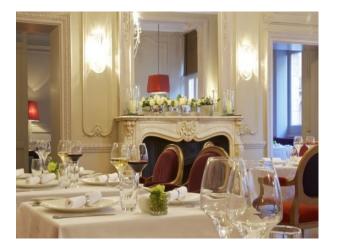

# Dining Room

- Decorative panelling
- Large windows
- Tables and chairs
- Chandelier
- Fireplace