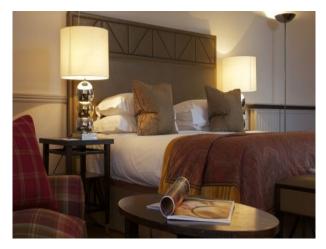

ase</li></ul> | <ul><li>Bar</li><li>Dining Room</li><li>Hallway</li><li>Lounge</li><li>Meeting/Board Room</li></ul> | <ul><li>Painted Walls</li><li>Paneled Walls</li></ul>                                                          |

#### Interior

Property Features Include:

Reception Room

- Panelled walls
- High ceilings
- large windows with floor length curtains
- Marbled tiled floor

### Bar Area

- Panelled walls
- Paintings
- Selection of sofas

# Dining Room

- Decorative panelling
- Large windows
- Tables and chairs
- Chandelier
- Fireplace

# Dining Room 2

- Large long room with room for very large table

## Bedrooms

- Double bed
- Television
- Large windows
- Dressing tables

### Bathrooms

- Modern decor
- Bath / Shower

### Outside

- Large garden
- Rose arch