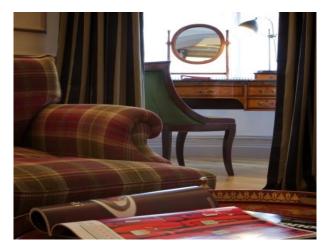

eriod Staircase</li></ul> | <ul><li>Bar</li><li>Dining Room</li><li>Hallway</li><li>Lounge</li><li>Meeting/Board Room</li></ul> | <ul><li>Painted Walls</li><li>Paneled Walls</li></ul>                                                          |

#### Interior

Property Features Include:

Reception Room

- Panelled walls
- High ceilings
- large windows with floor length curtains
- Marbled tiled floor

### Bar Area

- Panelled walls
- Paintings
- Selection of sofas

# Dining Room

- Decorative panelling
- Large windows
- Tables and chairs
- Chandelier
- Fireplace

# Dining Room 2

- Large long room with room for very large table

## Bedrooms

- Double bed
- Television
- Large windows
- Dressing tables

### Bathrooms

- Modern decor
- Bath / Shower

### Outside

- Large garden
- Rose arch