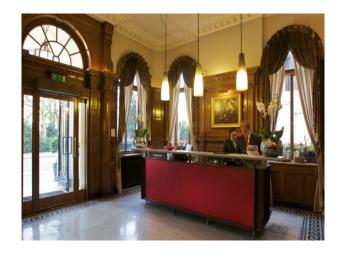

#### Interior

Property Features Include:

Reception Room

- Panelled walls
- High ceilings
- large windows with floor length curtains
- Marbled tiled floor