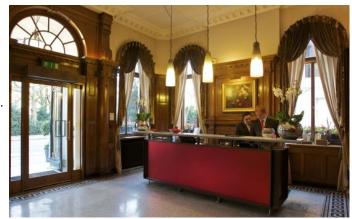

#### Interior

Property Features Include:

Reception Room

- Panelled walls
- High ceilings
- large windows with floor length curtains
- Marbled tiled floor