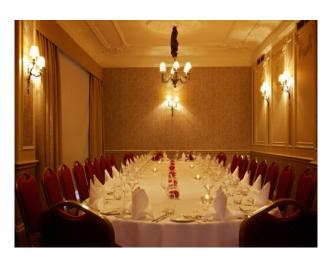

# Dining Room

- Decorative panelling
- Large windows
- Tables and chairs
- Chandelier
- Fireplace

# Dining Room 2

- Large long room with room for very large table