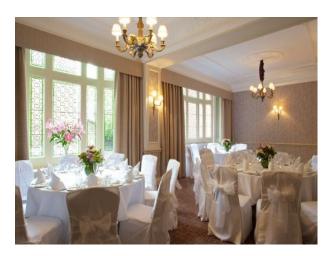

# Dining Room

- Decorative panelling
- Large windows
- Tables and chairs
- Chandelier
- Fireplace

# Dining Room 2

- Large long room with room for very large table