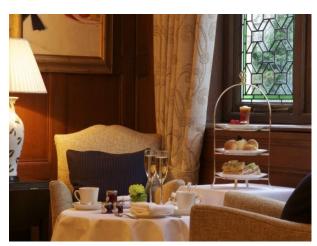

iod Staircase</li></ul> | <ul><li>Bar</li><li>Dining Room</li><li>Hallway</li><li>Lounge</li><li>Meeting/Board Room</li></ul> | <ul><li>Painted Walls</li><li>Paneled Walls</li></ul>                                                          |

#### Interior

Property Features Include:

Reception Room

- Panelled walls
- High ceilings
- large windows with floor length curtains
- Marbled tiled floor

### Bar Area

- Panelled walls
- Paintings
- Selection of sofas

# Dining Room

- Decorative panelling
- Large windows
- Tables and chairs
- Chandelier
- Fireplace

# Dining Room 2

- Large long room with room for very large table

## Bedrooms

- Double bed
- Television
- Large windows
- Dressing tables

### Bathrooms

- Modern decor
- Bath / Shower

### Outside

- Large garden
- Rose arch