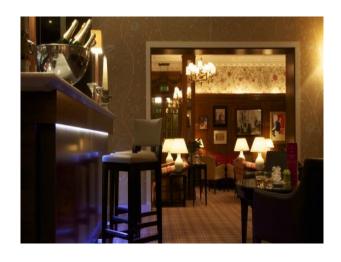

aircase</li></ul> | <ul><li>Bar</li><li>Dining Room</li><li>Hallway</li><li>Lounge</li><li>Meeting/Board Room</li></ul> | <ul><li>Painted Walls</li><li>Paneled Walls</li></ul>                                                          |

#### Interior

Property Features Include:

Reception Room

- Panelled walls
- High ceilings
- large windows with floor length curtains
- Marbled tiled floor

### Bar Area

- Panelled walls
- Paintings
- Selection of sofas

# Dining Room

- Decorative panelling
- Large windows
- Tables and chairs
- Chandelier
- Fireplace

# Dining Room 2

- Large long room with room for very large table

## Bedrooms

- Double bed
- Television
- Large windows
- Dressing tables

### Bathrooms

- Modern decor
- Bath / Shower

### Outside

- Large garden
- Rose arch