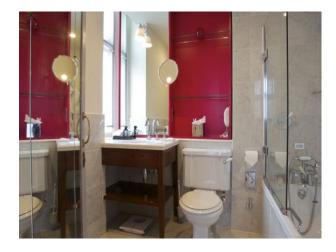

rcase</li></ul> | <ul><li>Bar</li><li>Dining Room</li><li>Hallway</li><li>Lounge</li><li>Meeting/Board Room</li></ul> | <ul><li>Painted Walls</li><li>Paneled Walls</li></ul>                                                          |

#### Interior

Property Features Include:

Reception Room

- Panelled walls
- High ceilings
- large windows with floor length curtains
- Marbled tiled floor

### Bar Area

- Panelled walls
- Paintings
- Selection of sofas

# Dining Room

- Decorative panelling
- Large windows
- Tables and chairs
- Chandelier
- Fireplace

# Dining Room 2

- Large long room with room for very large table

## Bedrooms

- Double bed
- Television
- Large windows
- Dressing tables

### Bathrooms

- Modern decor
- Bath / Shower

### Outside

- Large garden
- Rose arch