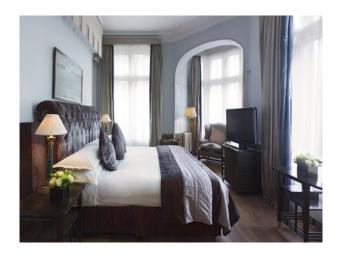

</ul> | <ul><li>Bar</li><li>Dining Room</li><li>Hallway</li><li>Lounge</li><li>Meeting/Board Room</li></ul> | <ul><li>Painted Walls</li><li>Paneled Walls</li></ul>                                                          |

#### Interior

Property Features Include:

Reception Room

- Panelled walls
- High ceilings
- large windows with floor length curtains
- Marbled tiled floor

### Bar Area

- Panelled walls
- Paintings
- Selection of sofas

# Dining Room

- Decorative panelling
- Large windows
- Tables and chairs
- Chandelier
- Fireplace

# Dining Room 2

- Large long room with room for very large table

## Bedrooms

- Double bed
- Television
- Large windows
- Dressing tables

### Bathrooms

- Modern decor
- Bath / Shower

### Outside

- Large garden
- Rose arch