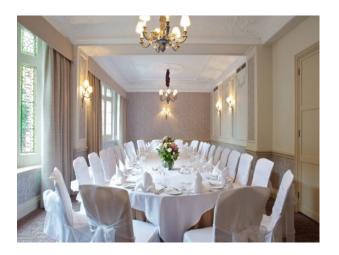

# Dining Room

- Decorative panelling
- Large windows
- Tables and chairs
- Chandelier
- Fireplace

# Dining Room 2

- Large long room with room for very large table