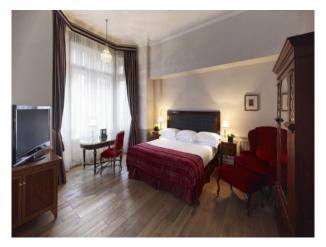

> | <ul><li>Bar</li><li>Dining Room</li><li>Hallway</li><li>Lounge</li><li>Meeting/Board Room</li></ul> | <ul><li>Painted Walls</li><li>Paneled Walls</li></ul>                                                          |

#### Interior

Property Features Include:

Reception Room

- Panelled walls
- High ceilings
- large windows with floor length curtains
- Marbled tiled floor

### Bar Area

- Panelled walls
- Paintings
- Selection of sofas

# Dining Room

- Decorative panelling
- Large windows
- Tables and chairs
- Chandelier
- Fireplace

# Dining Room 2

- Large long room with room for very large table

## Bedrooms

- Double bed
- Television
- Large windows
- Dressing tables

### Bathrooms

- Modern decor
- Bath / Shower

### Outside

- Large garden
- Rose arch