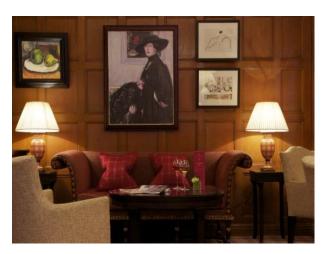

#### Interior

Property Features Include:

Reception Room

- Panelled walls
- High ceilings
- large windows with floor length curtains
- Marbled tiled floor