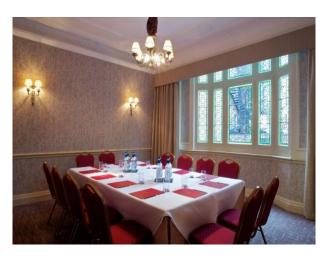

/li><li>Dining Room</li><li>Hallway</li><li>Lounge</li><li>Meeting/Board Room</li></ul> | <ul><li>Painted Walls</li><li>Paneled Walls</li></ul>                                                          |

#### Interior

Property Features Include:

Reception Room

- Panelled walls
- High ceilings
- large windows with floor length curtains
- Marbled tiled floor

### Bar Area

- Panelled walls
- Paintings
- Selection of sofas

# Dining Room

- Decorative panelling
- Large windows
- Tables and chairs
- Chandelier
- Fireplace

# Dining Room 2

- Large long room with room for very large table

## Bedrooms

- Double bed
- Television
- Large windows
- Dressing tables

### Bathrooms

- Modern decor
- Bath / Shower

### Outside

- Large garden
- Rose arch