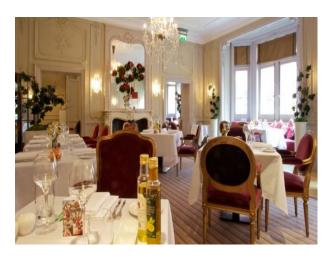

# Dining Room

- Decorative panelling
- Large windows
- Tables and chairs
- Chandelier
- Fireplace