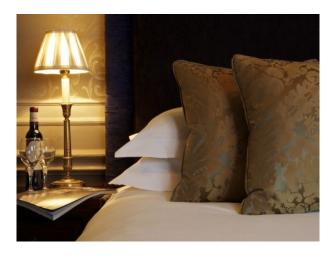

Dining Room</li><li>Hallway</li><li>Lounge</li><li>Meeting/Board Room</li></ul> | <ul><li>Painted Walls</li><li>Paneled Walls</li></ul>                                                          |

#### Interior

Property Features Include:

Reception Room

- Panelled walls
- High ceilings
- large windows with floor length curtains
- Marbled tiled floor

### Bar Area

- Panelled walls
- Paintings
- Selection of sofas

# Dining Room

- Decorative panelling
- Large windows
- Tables and chairs
- Chandelier
- Fireplace

# Dining Room 2

- Large long room with room for very large table

## Bedrooms

- Double bed
- Television
- Large windows
- Dressing tables

### Bathrooms

- Modern decor
- Bath / Shower

### Outside

- Large garden
- Rose arch