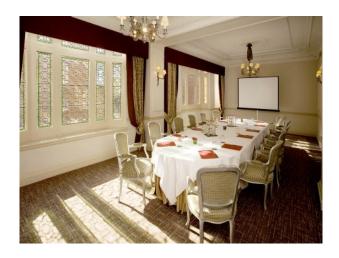

# Dining Room

- Decorative panelling
- Large windows
- Tables and chairs
- Chandelier
- Fireplace

# Dining Room 2

- Large long room with room for very large table