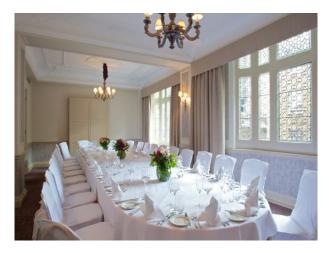

# Dining Room

- Decorative panelling
- Large windows
- Tables and chairs
- Chandelier
- Fireplace

# Dining Room 2

- Large long room with room for very large table