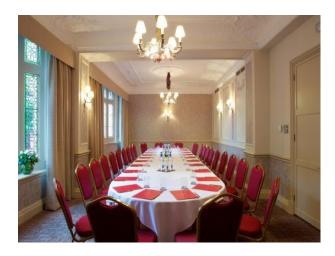

# Dining Room

- Decorative panelling
- Large windows
- Tables and chairs
- Chandelier
- Fireplace

# Dining Room 2

- Large long room with room for very large table