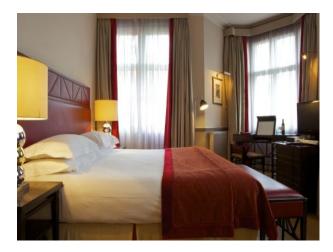

i></ul> | <ul><li>Bar</li><li>Dining Room</li><li>Hallway</li><li>Lounge</li><li>Meeting/Board Room</li></ul> | <ul><li>Painted Walls</li><li>Paneled Walls</li></ul>                                                          |

#### Interior

Property Features Include:

Reception Room

- Panelled walls
- High ceilings
- large windows with floor length curtains
- Marbled tiled floor

### Bar Area

- Panelled walls
- Paintings
- Selection of sofas

# Dining Room

- Decorative panelling
- Large windows
- Tables and chairs
- Chandelier
- Fireplace

# Dining Room 2

- Large long room with room for very large table

## Bedrooms

- Double bed
- Television
- Large windows
- Dressing tables

### Bathrooms

- Modern decor
- Bath / Shower

### Outside

- Large garden
- Rose arch