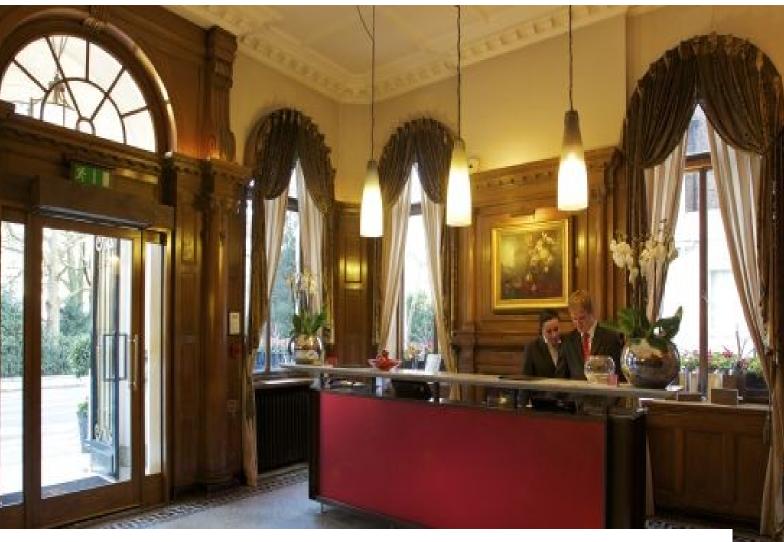

#### Interior

Property Features Include:

Reception Room

- Panelled walls
- High ceilings
- large windows with floor length curtains
- Marbled tiled floor