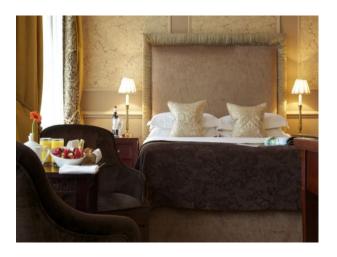

i>Dining Room</li><li>Hallway</li><li>Lounge</li><li>Meeting/Board Room</li></ul> | <ul><li>Painted Walls</li><li>Paneled Walls</li></ul>                                                          |

#### Interior

Property Features Include:

Reception Room

- Panelled walls
- High ceilings
- large windows with floor length curtains
- Marbled tiled floor

### Bar Area

- Panelled walls
- Paintings
- Selection of sofas

# Dining Room

- Decorative panelling
- Large windows
- Tables and chairs
- Chandelier
- Fireplace

# Dining Room 2

- Large long room with room for very large table

## Bedrooms

- Double bed
- Television
- Large windows
- Dressing tables

### Bathrooms

- Modern decor
- Bath / Shower

### Outside

- Large garden
- Rose arch