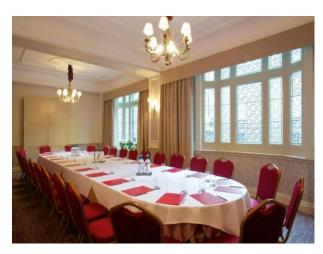

# Dining Room

- Decorative panelling
- Large windows
- Tables and chairs
- Chandelier
- Fireplace

# Dining Room 2

- Large long room with room for very large table