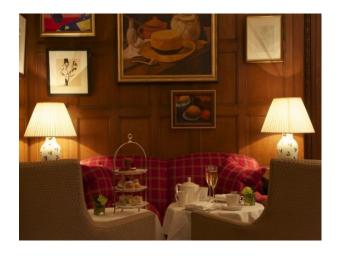

>Period Staircase</li></ul> | <ul><li>Bar</li><li>Dining Room</li><li>Hallway</li><li>Lounge</li><li>Meeting/Board Room</li></ul> | <ul><li>Painted Walls</li><li>Paneled Walls</li></ul>                                                          |

#### Interior

Property Features Include:

Reception Room

- Panelled walls
- High ceilings
- large windows with floor length curtains
- Marbled tiled floor

### Bar Area

- Panelled walls
- Paintings
- Selection of sofas

# Dining Room

- Decorative panelling
- Large windows
- Tables and chairs
- Chandelier
- Fireplace

# Dining Room 2

- Large long room with room for very large table

## Bedrooms

- Double bed
- Television
- Large windows
- Dressing tables

### Bathrooms

- Modern decor
- Bath / Shower

### Outside

- Large garden
- Rose arch