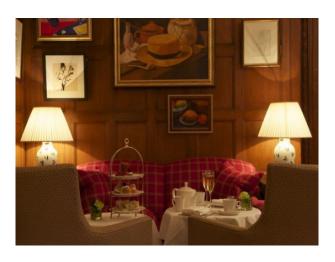

d Staircase</li></ul> | <ul><li>Bar</li><li>Dining Room</li><li>Hallway</li><li>Lounge</li><li>Meeting/Board Room</li></ul> | <ul><li>Painted Walls</li><li>Paneled Walls</li></ul>                                                          |

#### Interior

Property Features Include:

Reception Room

- Panelled walls
- High ceilings
- large windows with floor length curtains
- Marbled tiled floor

### Bar Area

- Panelled walls
- Paintings
- Selection of sofas

# Dining Room

- Decorative panelling
- Large windows
- Tables and chairs
- Chandelier
- Fireplace

# Dining Room 2

- Large long room with room for very large table

## Bedrooms

- Double bed
- Television
- Large windows
- Dressing tables

### Bathrooms

- Modern decor
- Bath / Shower

### Outside

- Large garden
- Rose arch