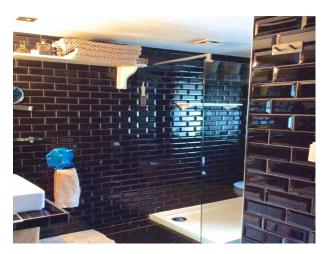

#### **Features:**

| <b>Bathroom Types</b> | <b>Bedroom Types</b> | Exterior Features                 | Facilities                         |
|-----------------------|----------------------|-----------------------------------|------------------------------------|
| • Family Bathroom     | • Child's Bedroom    | • Front Garden                    | • 3 Phase Power                    |
|                       | • Double Bedroom     |                                   | • Domestic Power                   |
|                       | • Single Bedroom     |                                   | • Fire Hydrant (close by)          |
|                       | • Teenager's Bedroom |                                   | • Internet Access                  |
|                       |                      |                                   | <ul> <li>Mains Water</li> </ul>    |
|                       |                      |                                   | <ul> <li>Shoot and Stay</li> </ul> |
|                       |                      |                                   | • Toilets                          |
| Floors                | Interior Features    | Kitchen Facilities                | Kitchen types                      |
| • Carpet              | • Furnished          | Cutlery and Crockery              | • Coloured Units                   |
| • Real Wood Floor     |                      | • Gas Hob                         |                                    |
|                       |                      | • Open Plan                       |                                    |
|                       |                      | <ul> <li>Pots and Pans</li> </ul> |                                    |
|                       |                      | <ul><li>Utensils</li></ul>        |                                    |