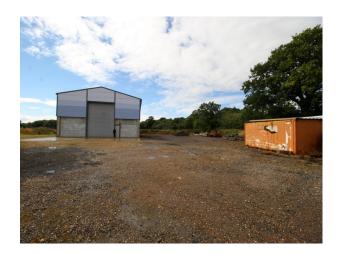

# SE2969 West London Warehouse For Set Builds, Filming & Unit Base

Available now for filming is this 4500sqft warehouse. The unit has a 24ft ceiling height, no roof support pillars, and a gated yard with vehicle access, fully dark. The unit has vehicle access for articulated lorries, and the hard-standing around it can also be used as a Unit Base.

# West London Warehouse For Set Builds, Filming & Unit Base

Available now for filming is this 4500sqft warehouse. The unit has a 24ft ceiling height, no roof support pillars, and a gated yard with vehicle access, fully dark. The unit has vehicle access for articulated lorries, and the hard-standing around it can also be used as a Unit Base.

# Interior

- Large warehouse unit with no supporting roof pillars
- Approximate dimensions 100 x 45 x 24 (feet)
- Half-Concrete walls and concrete floors
- Tall roller shutter access door
- No skylights
- Single open space

### Exterior

Large area of hard standing with old tanks and large remnants of a former industrial past.