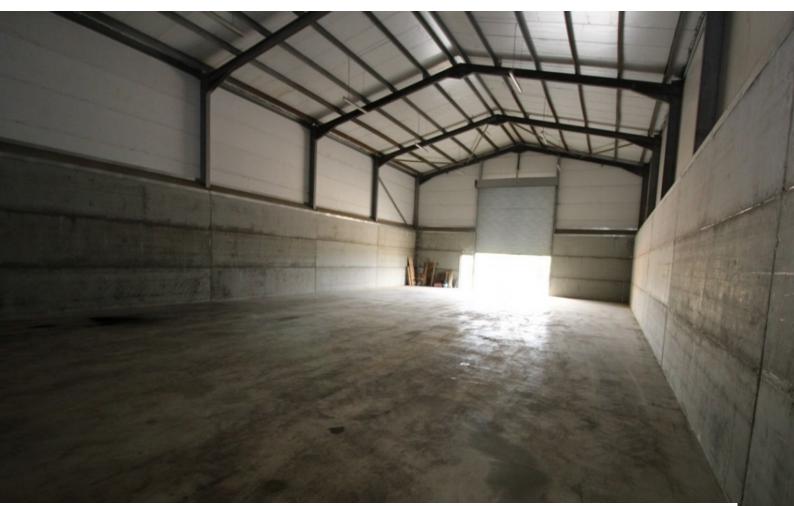

# SE2969 West London Warehouse For Set Builds, Filming & Unit Base

Available now for filming is this 4500sqft warehouse. The unit has a 24ft ceiling height, no roof support pillars, and a gated yard with vehicle access, fully dark. The unit has vehicle access for articulated lorries, and the hard-standing around it can also be used as a Unit Base.

# Interior

- Large warehouse unit with no supporting roof pillars
- Approximate dimensions 100 x 45 x 24 (feet)
- Half-Concrete walls and concrete floors
- Tall roller shutter access door
- No skylights
- Single open space