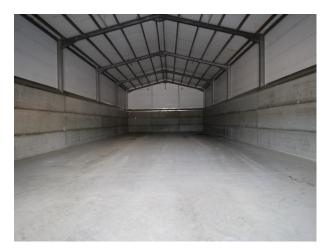

# SE2969 West London Warehouse For Set Builds, Filming & Unit Base

Available now for filming is this 4500sqft warehouse. The unit has a 24ft ceiling height, no roof support pillars, and a gated yard with vehicle access, fully dark. The unit has vehicle access for articulated lorries, and the hard-standing around it can also be used as a Unit Base.

# Interior

- Large warehouse unit with no supporting roof pillars
- Approximate dimensions 100 x 45 x 24 (feet)
- Half-Concrete walls and concrete floors
- Tall roller shutter access door
- No skylights
- Single open space