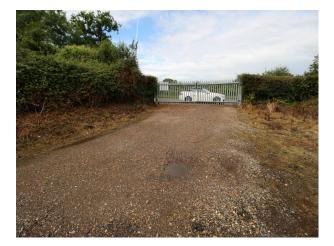

# SE2969 West London Warehouse For Set Builds, Filming & Unit Base

Available now for filming is this 4500sqft warehouse. The unit has a 24ft ceiling height, no roof support pillars, and a gated yard with vehicle access, fully dark. The unit has vehicle access for articulated lorries, and the hard-standing around it can also be used as a Unit Base.

# West London Warehouse For Set Builds, Filming & Unit Base

Available now for filming is this 4500sqft warehouse. The unit has a 24ft ceiling height, no roof support pillars, and a gated yard with vehicle access, fully dark. The unit has vehicle access for articulated lorries, and the hard-standing around it can also be used as a Unit Base.

### Exterior

Large area of hard standing with old tanks and large remnants of a former industrial past.