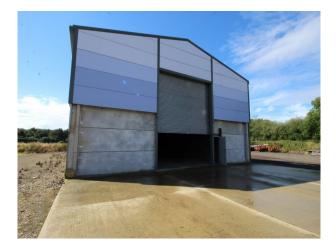

# SE2969 West London Warehouse For Set Builds, Filming & Unit Base

Available now for filming is this 4500sqft warehouse. The unit has a 24ft ceiling height, no roof support pillars, and a gated yard with vehicle access, fully dark. The unit has vehicle access for articulated lorries, and the hard-standing around it can also be used as a Unit Base.

### Exterior

Large area of hard standing with old tanks and large remnants of a former industrial past.