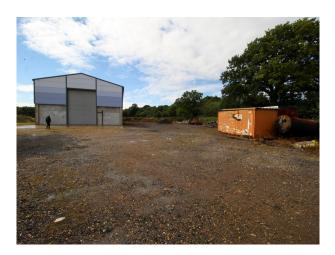

# SE2969 West London Warehouse For Set Builds, Filming & Unit Base

Available now for filming is this 4500sqft warehouse. The unit has a 24ft ceiling height, no roof support pillars, and a gated yard with vehicle access, fully dark. The unit has vehicle access for articulated lorries, and the hard-standing around it can also be used as a Unit Base.

# West London Warehouse For Set Builds, Filming & Unit Base

Available now for filming is this 4500sqft warehouse. The unit has a 24ft ceiling height, no roof support pillars, and a gated yard with vehicle access, fully dark. The unit has vehicle access for articulated lorries, and the hard-standing around it can also be used as a Unit Base.

# Interior

- Large warehouse unit with no supporting roof pillars
- Approximate dimensions 100 x 45 x 24 (feet)
- Half-Concrete walls and concrete floors
- Tall roller shutter access door
- No skylights
- Single open space

### Exterior

Large area of hard standing with old tanks and large remnants of a former industrial past.