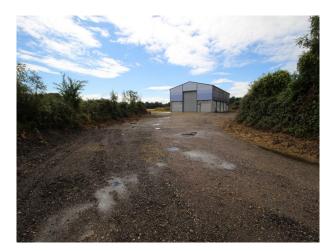

# SE2969 West London Warehouse For Set Builds, Filming & Unit Base

Available now for filming is this 4500sqft warehouse. The unit has a 24ft ceiling height, no roof support pillars, and a gated yard with vehicle access, fully dark. The unit has vehicle access for articulated lorries, and the hard-standing around it can also be used as a Unit Base.

# West London Warehouse For Set Builds, Filming & Unit Base

Available now for filming is this 4500sqft warehouse. The unit has a 24ft ceiling height, no roof support pillars, and a gated yard with vehicle access, fully dark. The unit has vehicle access for articulated lorries, and the hard-standing around it can also be used as a Unit Base.

# Interior

- Large warehouse unit with no supporting roof pillars
- Approximate dimensions 100 x 45 x 24 (feet)
- Half-Concrete walls and concrete floors
- Tall roller shutter access door
- No skylights
- Single open space

### Exterior

Large area of hard standing with old tanks and large remnants of a former industrial past.