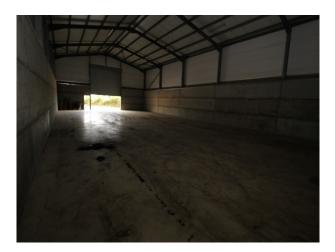

# SE2969 West London Warehouse For Set Builds, Filming & Unit Base

Available now for filming is this 4500sqft warehouse. The unit has a 24ft ceiling height, no roof support pillars, and a gated yard with vehicle access, fully dark. The unit has vehicle access for articulated lorries, and the hard-standing around it can also be used as a Unit Base.

# Interior

- Large warehouse unit with no supporting roof pillars
- Approximate dimensions 100 x 45 x 24 (feet)
- Half-Concrete walls and concrete floors
- Tall roller shutter access door
- No skylights
- Single open space