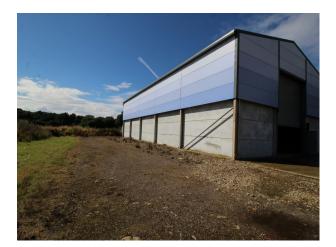

# SE2969 West London Warehouse For Set Builds, Filming & Unit Base

Available now for filming is this 4500sqft warehouse. The unit has a 24ft ceiling height, no roof support pillars, and a gated yard with vehicle access, fully dark. The unit has vehicle access for articulated lorries, and the hard-standing around it can also be used as a Unit Base.

### Exterior

Large area of hard standing with old tanks and large remnants of a former industrial past.