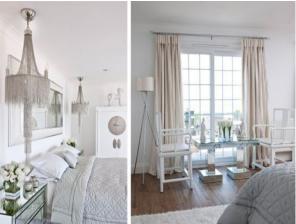

#### Interior

Beach House Film Location Property Features::

- Large Seafront beach house
- Shoot and stay option
- Multiple rooms including, Living room, Dining Room, Kitchen, Utility, Washing room, Study, Bedrooms all with en-suites
- Living are with multiple seating options, chandeliers, fire place, large wooden elephant, huge dining table
- Bedrooms decorated to a very high standard with accessories and dressing to complement each other
- Stunning beach front property with balconies to relax and look out over the sea
- Hot tub
- This property is immaculate throughout, decorated to a very high standard with no expense spared