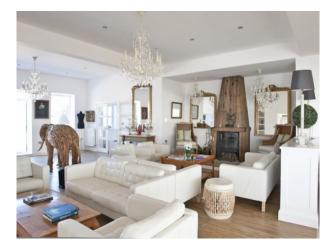

#### Interior

Beach House Film Location Property Features::

- Large Seafront beach house
- Shoot and stay option
- Multiple rooms including, Living room, Dining Room, Kitchen, Utility, Washing room, Study, Bedrooms all with en-suites
- Living are with multiple seating options, chandeliers, fire place, large wooden elephant, huge dining table
- Bedrooms decorated to a very high standard with accessories and dressing to complement each other
- Stunning beach front property with balconies to relax and look out over the sea
- Hot tub
- This property is immaculate throughout, decorated to a very high standard with no expense spared