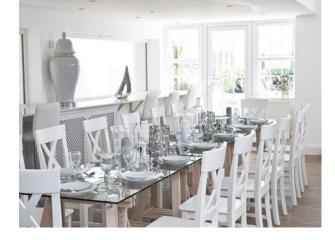

#### Interior

Beach House Film Location Property Features::

- Large Seafront beach house
- Shoot and stay option
- Multiple rooms including, Living room, Dining Room, Kitchen, Utility, Washing room, Study, Bedrooms all with en-suites
- Living are with multiple seating options, chandeliers, fire place, large wooden elephant, huge dining table
- Bedrooms decorated to a very high standard with accessories and dressing to complement each other
- Stunning beach front property with balconies to relax and look out over the sea
- Hot tub
- This property is immaculate throughout, decorated to a very high standard with no expense spared