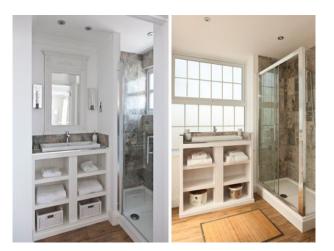

#### **Bathroom Types**

- Cloakroom/WC
- En-suite Bathroom
- Modern Bathroom
- Shower Room
- Walk in Shower

#### Interior

Beach House Film Location Property Features::

- Large Seafront beach house
- Shoot and stay option
- Multiple rooms including, Living room, Dining Room, Kitchen, Utility, Washing room, Study, Bedrooms all with en-suites
- Living are with multiple seating options, chandeliers, fire place, large wooden elephant, huge dining table
- Bedrooms decorated to a very high standard with accessories and dressing to complement each other
- Stunning beach front property with balconies to relax and look out over the sea
- Hot tub
- This property is immaculate throughout, decorated to a very high standard with no expense spared