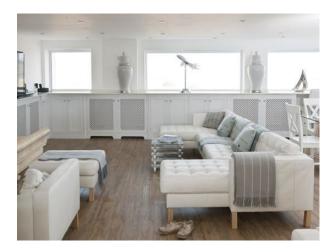

#### Interior

Beach House Film Location Property Features::

- Large Seafront beach house
- Shoot and stay option
- Multiple rooms including, Living room, Dining Room, Kitchen, Utility, Washing room, Study, Bedrooms all with en-suites
- Living are with multiple seating options, chandeliers, fire place, large wooden elephant, huge dining table
- Bedrooms decorated to a very high standard with accessories and dressing to complement each other
- Stunning beach front property with balconies to relax and look out over the sea
- Hot tub
- This property is immaculate throughout, decorated to a very high standard with no expense spared