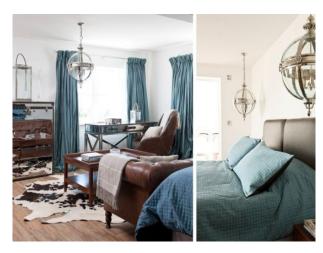

#### Interior

Beach House Film Location Property Features::

- Large Seafront beach house
- Shoot and stay option
- Multiple rooms including, Living room, Dining Room, Kitchen, Utility, Washing room, Study, Bedrooms all with en-suites
- Living are with multiple seating options, chandeliers, fire place, large wooden elephant, huge dining table
- Bedrooms decorated to a very high standard with accessories and dressing to complement each other
- Stunning beach front property with balconies to relax and look out over the sea
- Hot tub
- This property is immaculate throughout, decorated to a very high standard with no expense spared