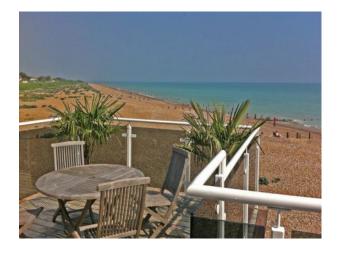

#### **Exterior Features**

- Balcony
- Beach
- Decking
- Patio
- Roof Terrace

## **-**---

- Contemporary Kitchen
- Cream & White Units
- Kitchen With Island

- Views
- Dining Room
- Sea View
- Living Room

#### Interior

Beach House Film Location Property Features::

- Large Seafront beach house
- Shoot and stay option
- Multiple rooms including, Living room, Dining Room, Kitchen, Utility, Washing room, Study, Bedrooms all with en-suites
- Living are with multiple seating options, chandeliers, fire place, large wooden elephant, huge dining table
- Bedrooms decorated to a very high standard with accessories and dressing to complement each other
- Stunning beach front property with balconies to relax and look out over the sea
- Hot tub
- This property is immaculate throughout, decorated to a very high standard with no expense spared