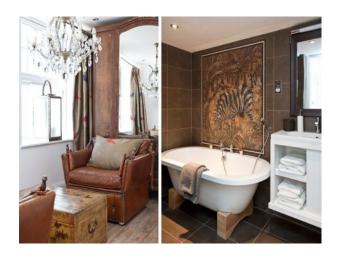

#### Interior

Beach House Film Location Property Features::

- Large Seafront beach house
- Shoot and stay option
- Multiple rooms including, Living room, Dining Room, Kitchen, Utility, Washing room, Study, Bedrooms all with en-suites
- Living are with multiple seating options, chandeliers, fire place, large wooden elephant, huge dining table
- Bedrooms decorated to a very high standard with accessories and dressing to complement each other
- Stunning beach front property with balconies to relax and look out over the sea
- Hot tub
- This property is immaculate throughout, decorated to a very high standard with no expense spared