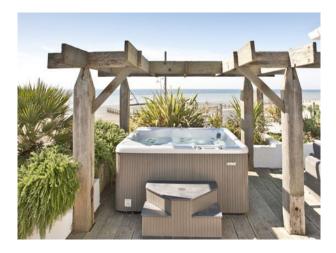

#### Interior

Beach House Film Location Property Features::

- Large Seafront beach house
- Shoot and stay option
- Multiple rooms including, Living room, Dining Room, Kitchen, Utility, Washing room, Study, Bedrooms all with en-suites
- Living are with multiple seating options, chandeliers, fire place, large wooden elephant, huge dining table
- Bedrooms decorated to a very high standard with accessories and dressing to complement each other
- Stunning beach front property with balconies to relax and look out over the sea
- Hot tub
- This property is immaculate throughout, decorated to a very high standard with no expense spared