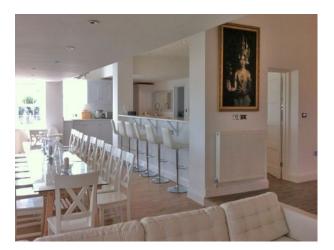

#### Interior

Beach House Film Location Property Features::

- Large Seafront beach house
- Shoot and stay option
- Multiple rooms including, Living room, Dining Room, Kitchen, Utility, Washing room, Study, Bedrooms all with en-suites
- Living are with multiple seating options, chandeliers, fire place, large wooden elephant, huge dining table
- Bedrooms decorated to a very high standard with accessories and dressing to complement each other
- Stunning beach front property with balconies to relax and look out over the sea
- Hot tub
- This property is immaculate throughout, decorated to a very high standard with no expense spared