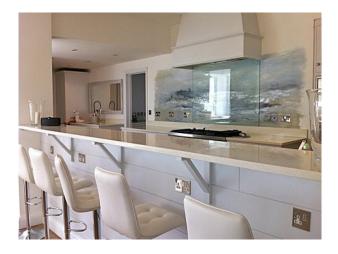

#### **Kitchen Facilities**

- Breakfast Bar
- Eat In
- Gas Hob
- Kitchen Diner
- Large Dining Table
- Open Plan
- Range Cooker

## **-**---

- Contemporary Kitchen
- Cream & White Units
- Kitchen With Island

- Views
- Dining Room
- Sea View
- Living Room