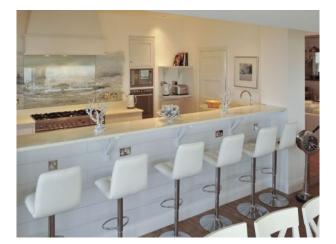

#### **Kitchen Facilities**

- Breakfast Bar
- Eat In
- Gas Hob
- Kitchen Diner
- Large Dining Table
- Open Plan
- Range Cooker

## **-**---

- Contemporary Kitchen
- Cream & White Units
- Kitchen With Island

- Views
- Dining Room
- Sea View
- Living Room

#### Interior

Beach House Film Location Property Features::

- Large Seafront beach house
- Shoot and stay option
- Multiple rooms including, Living room, Dining Room, Kitchen, Utility, Washing room, Study, Bedrooms all with en-suites
- Living are with multiple seating options, chandeliers, fire place, large wooden elephant, huge dining table
- Bedrooms decorated to a very high standard with accessories and dressing to complement each other
- Stunning beach front property with balconies to relax and look out over the sea
- Hot tub
- This property is immaculate throughout, decorated to a very high standard with no expense spared