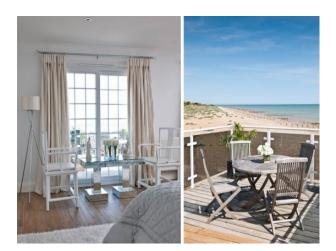

#### **Exterior Features**

- Balcony
- Beach
- Decking
- Patio
- Roof Terrace

## **-**---

- Contemporary Kitchen
- Cream & White Units
- Kitchen With Island

- Views
- Dining Room
- Sea View
- Living Room

#### Interior

Beach House Film Location Property Features::

- Large Seafront beach house
- Shoot and stay option
- Multiple rooms including, Living room, Dining Room, Kitchen, Utility, Washing room, Study, Bedrooms all with en-suites
- Living are with multiple seating options, chandeliers, fire place, large wooden elephant, huge dining table
- Bedrooms decorated to a very high standard with accessories and dressing to complement each other
- Stunning beach front property with balconies to relax and look out over the sea
- Hot tub
- This property is immaculate throughout, decorated to a very high standard with no expense spared