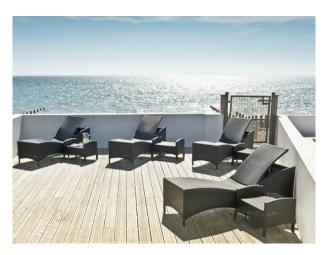

#### **Exterior Features**

- Balcony
- Beach
- Decking
- Patio
- Roof Terrace

#### Interior

Beach House Film Location Property Features::

- Large Seafront beach house
- Shoot and stay option
- Multiple rooms including, Living room, Dining Room, Kitchen, Utility, Washing room, Study, Bedrooms all with en-suites
- Living are with multiple seating options, chandeliers, fire place, large wooden elephant, huge dining table
- Bedrooms decorated to a very high standard with accessories and dressing to complement each other
- Stunning beach front property with balconies to relax and look out over the sea
- Hot tub
- This property is immaculate throughout, decorated to a very high standard with no expense spared