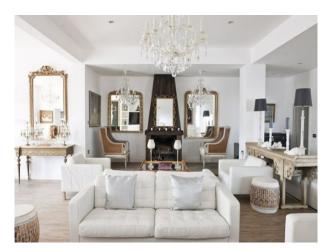

#### Interior

Beach House Film Location Property Features::

- Large Seafront beach house
- Shoot and stay option
- Multiple rooms including, Living room, Dining Room, Kitchen, Utility, Washing room, Study, Bedrooms all with en-suites
- Living are with multiple seating options, chandeliers, fire place, large wooden elephant, huge dining table
- Bedrooms decorated to a very high standard with accessories and dressing to complement each other
- Stunning beach front property with balconies to relax and look out over the sea
- Hot tub
- This property is immaculate throughout, decorated to a very high standard with no expense spared