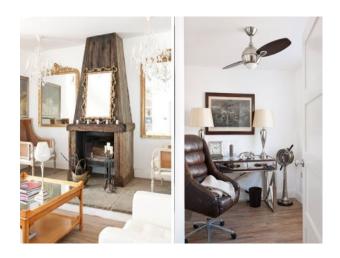

#### Interior Features

- Furnished
- Modern Fireplace

#### Interior

Beach House Film Location Property Features::

- Large Seafront beach house
- Shoot and stay option
- Multiple rooms including, Living room, Dining Room, Kitchen, Utility, Washing room, Study, Bedrooms all with en-suites
- Living are with multiple seating options, chandeliers, fire place, large wooden elephant, huge dining table
- Bedrooms decorated to a very high standard with accessories and dressing to complement each other
- Stunning beach front property with balconies to relax and look out over the sea
- Hot tub
- This property is immaculate throughout, decorated to a very high standard with no expense spared