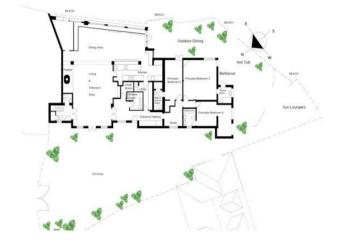

#### Interior

Beach House Film Location Property Features::

- Large Seafront beach house
- Shoot and stay option
- Multiple rooms including, Living room, Dining Room, Kitchen, Utility, Washing room, Study, Bedrooms all with en-suites
- Living are with multiple seating options, chandeliers, fire place, large wooden elephant, huge dining table
- Bedrooms decorated to a very high standard with accessories and dressing to complement each other
- Stunning beach front property with balconies to relax and look out over the sea
- Hot tub
- This property is immaculate throughout, decorated to a very high standard with no expense spared