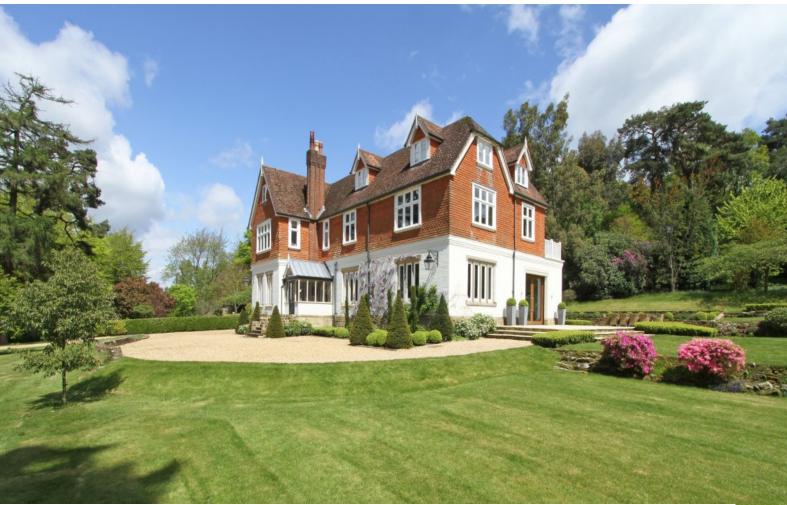

**SE1223 West Sussex: Film Friendly Old Rectory with Contemporary Interior** 

Immaculately presented Victorian Rectory with period features and contemporary interior.

## West Sussex: Film Friendly Old Rectory with **Contemporary Interior**

Immaculately presented Victorian Rectory with period features and contemporary interior.

Location: West Sussex, United Kingdom

Within the M25: No

## Exterior

Set in 7 acres of established landscaped gardens, with outdoor pool, tennis court and a long drive.