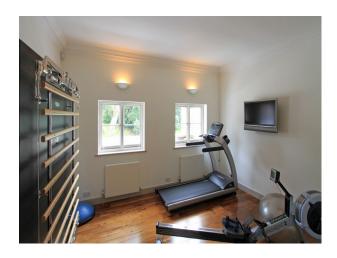

# • Cream & White Units

- Kitchen With Island
- Wooden Units

- Prep Area
- Small Appliances
- Utensils

| Parking    | Rooms                            | Views              | Walls & Windows                   |
|------------|----------------------------------|--------------------|-----------------------------------|
| • Driveway | • Bar                            | • Countryside View | • Large Windows                   |
|            | • Barn                           |                    | <ul> <li>Painted Walls</li> </ul> |
|            | • Cellar                         |                    | <ul> <li>Skylights</li> </ul>     |
|            | <ul> <li>Drawing Room</li> </ul> |                    | • Wallpapered Walls               |
|            | <ul> <li>Games Room</li> </ul>   |                    |                                   |
|            | • Gym                            |                    |                                   |
|            | <ul> <li>Hallway</li> </ul>      |                    |                                   |
|            | • Home Cinema                    |                    |                                   |
|            | <ul> <li>Living Room</li> </ul>  |                    |                                   |
|            | • Porch                          |                    |                                   |
|            | <ul> <li>Reception</li> </ul>    |                    |                                   |

## Interior

The property has very large rooms which are extremely well suited to filming, a party barn, 6 bedrooms, and 6 bathrooms.