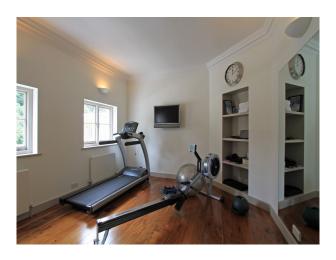

# • Cream & White Units

- Kitchen With Island
- Wooden Units

- Prep Area
- Small Appliances
- Utensils

| Parking    | Rooms                            | Views              | Walls & Windows                   |
|------------|----------------------------------|--------------------|-----------------------------------|
| • Driveway | • Bar                            | • Countryside View | • Large Windows                   |
|            | • Barn                           |                    | <ul> <li>Painted Walls</li> </ul> |
|            | • Cellar                         |                    | <ul> <li>Skylights</li> </ul>     |
|            | <ul> <li>Drawing Room</li> </ul> |                    | • Wallpapered Walls               |
|            | <ul> <li>Games Room</li> </ul>   |                    |                                   |
|            | • Gym                            |                    |                                   |
|            | <ul> <li>Hallway</li> </ul>      |                    |                                   |
|            | • Home Cinema                    |                    |                                   |
|            | <ul> <li>Living Room</li> </ul>  |                    |                                   |
|            | • Porch                          |                    |                                   |
|            | <ul> <li>Reception</li> </ul>    |                    |                                   |

## Interior

The property has very large rooms which are extremely well suited to filming, a party barn, 6 bedrooms, and 6 bathrooms.