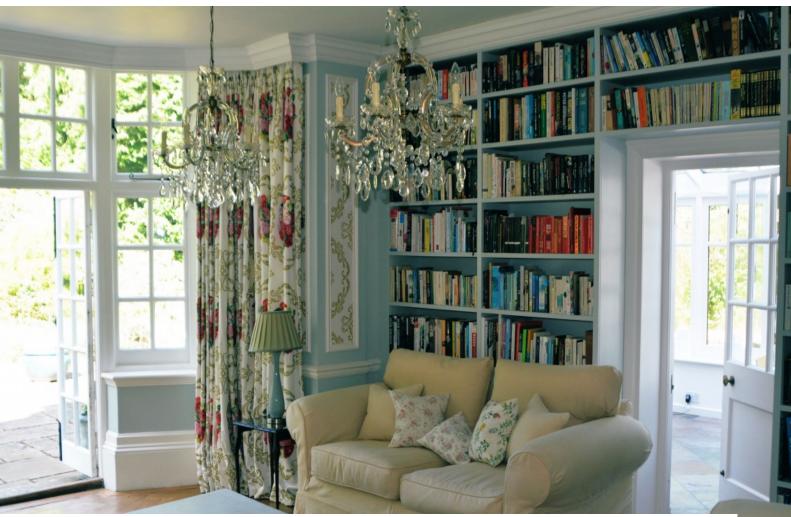

### Walls & Windows

- Driveway
- Off Street Parking
- On Street Parking
- Cellar
- Conservatory
- Dining Room
- Drawing Room
- Hallway
- Library
- Living Room
- Lounge
- Playroom
- Porch
- Reception
- Store Room

- Countryside View
- Residential View
- Bay Window
- Large Windows
- Painted Walls
- Paneled Walls
- Wallpapered Walls