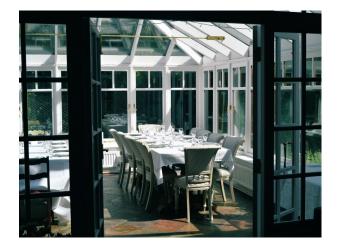

### Exterior

An impressive white house set on the outskirts of the village with stone pillars and a porch outside front and back doors. There is a pretty iron gate and york stone leading up to the front entrance and a large conservatory to the side of the property. The garden is well-maintained with some formal borders. The lane leads on to 35 miles of common land.