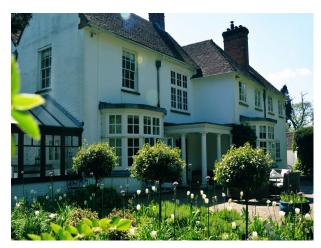

### Exterior

An impressive white house set on the outskirts of the village with stone pillars and a porch outside front and back doors. There is a pretty iron gate and york stone leading up to the front entrance and a large conservatory to the side of the property. The garden is well-maintained with some formal borders. The lane leads on to 35 miles of common land.