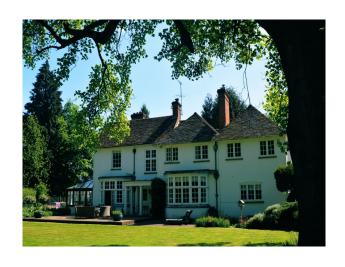

### Exterior

An impressive white house set on the outskirts of the village with stone pillars and a porch outside front and back doors. There is a pretty iron gate and york stone leading up to the front entrance and a large conservatory to the side of the property. The garden is well-maintained with some formal borders. The lane leads on to 35 miles of common land.