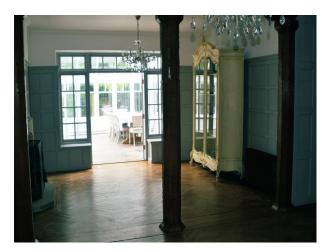

### SE2079 White Georgian House With Traditional Interior Styling

Elegant Georgian house with a hugely photogenic interior, a fine paneled entrance hall, grand reception rooms, large conservatory and many original features.

# White Georgian House With Traditional Interior Styling

Elegant Georgian house with a hugely photogenic interior, a fine paneled entrance hall, grand reception rooms, large conservatory and many original features.