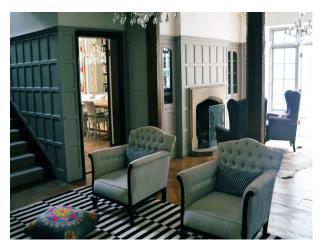

### Exterior

An impressive white house set on the outskirts of the village with stone pillars and a porch outside front and back doors. There is a pretty iron gate and york stone leading up to the front entrance and a large conservatory to the side of the property. The garden is well-maintained with some formal borders. The lane leads on to 35 miles of common land.