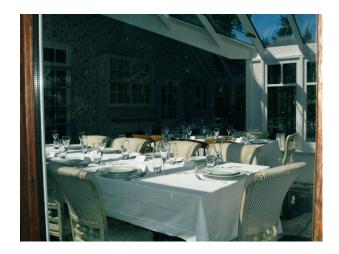

### Exterior

An impressive white house set on the outskirts of the village with stone pillars and a porch outside front and back doors. There is a pretty iron gate and york stone leading up to the front entrance and a large conservatory to the side of the property. The garden is well-maintained with some formal borders. The lane leads on to 35 miles of common land.