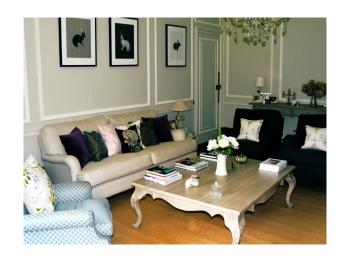

### Exterior

An impressive white house set on the outskirts of the village with stone pillars and a porch outside front and back doors. There is a pretty iron gate and york stone leading up to the front entrance and a large conservatory to the side of the property. The garden is well-maintained with some formal borders. The lane leads on to 35 miles of common land.