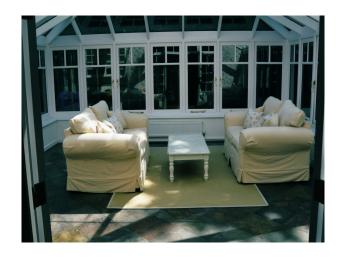

### Exterior

An impressive white house set on the outskirts of the village with stone pillars and a porch outside front and back doors. There is a pretty iron gate and york stone leading up to the front entrance and a large conservatory to the side of the property. The garden is well-maintained with some formal borders. The lane leads on to 35 miles of common land.