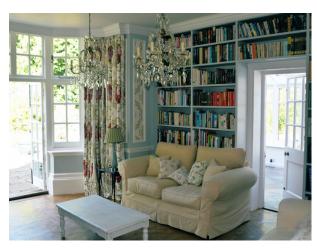

### Exterior

An impressive white house set on the outskirts of the village with stone pillars and a porch outside front and back doors. There is a pretty iron gate and york stone leading up to the front entrance and a large conservatory to the side of the property. The garden is well-maintained with some formal borders. The lane leads on to 35 miles of common land.