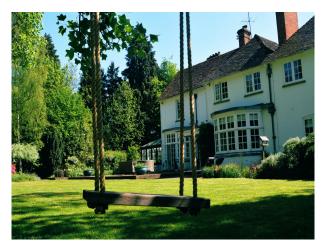

### Exterior

An impressive white house set on the outskirts of the village with stone pillars and a porch outside front and back doors. There is a pretty iron gate and york stone leading up to the front entrance and a large conservatory to the side of the property. The garden is well-maintained with some formal borders. The lane leads on to 35 miles of common land.