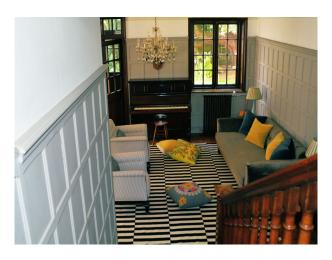

### Exterior

An impressive white house set on the outskirts of the village with stone pillars and a porch outside front and back doors. There is a pretty iron gate and york stone leading up to the front entrance and a large conservatory to the side of the property. The garden is well-maintained with some formal borders. The lane leads on to 35 miles of common land.