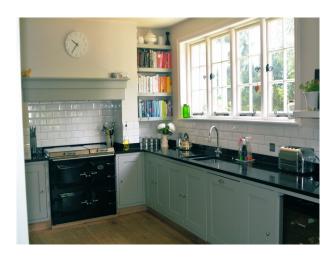

### **Kitchen Facilities**

- Aga
- Cutlery and Crockery
- Eat In
- Kitchen Diner
- Large Dining Table
- Pots and Pans
- Prep Area
- Small Appliances
- Utensils

## Kitchen types

- Coloured Units
- Contemporary Kitchen