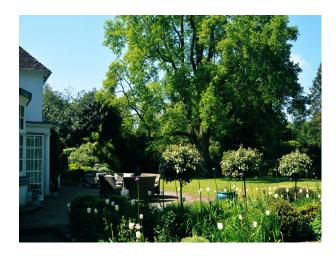

### Exterior

An impressive white house set on the outskirts of the village with stone pillars and a porch outside front and back doors. There is a pretty iron gate and york stone leading up to the front entrance and a large conservatory to the side of the property. The garden is well-maintained with some formal borders. The lane leads on to 35 miles of common land.