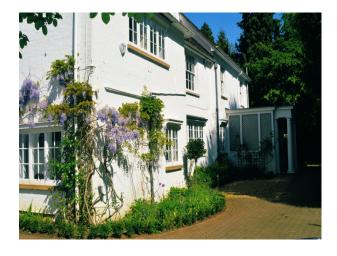

### Exterior

An impressive white house set on the outskirts of the village with stone pillars and a porch outside front and back doors. There is a pretty iron gate and york stone leading up to the front entrance and a large conservatory to the side of the property. The garden is well-maintained with some formal borders. The lane leads on to 35 miles of common land.