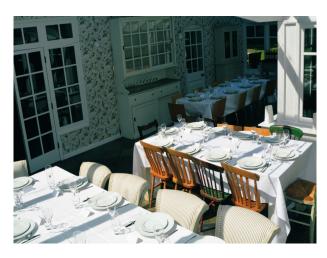

### Exterior

An impressive white house set on the outskirts of the village with stone pillars and a porch outside front and back doors. There is a pretty iron gate and york stone leading up to the front entrance and a large conservatory to the side of the property. The garden is well-maintained with some formal borders. The lane leads on to 35 miles of common land.