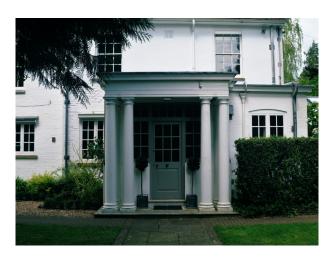

### Exterior

An impressive white house set on the outskirts of the village with stone pillars and a porch outside front and back doors. There is a pretty iron gate and york stone leading up to the front entrance and a large conservatory to the side of the property. The garden is well-maintained with some formal borders. The lane leads on to 35 miles of common land.