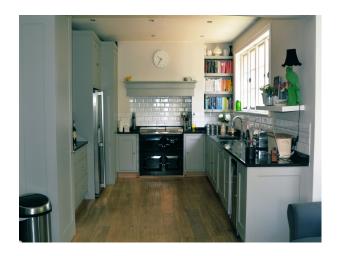

### **Kitchen Facilities**

- Aga
- Cutlery and Crockery
- Eat In
- Kitchen Diner
- Large Dining Table
- Pots and Pans
- Prep Area
- Small Appliances
- Utensils

## Kitchen types

- Coloured Units
- Contemporary Kitchen