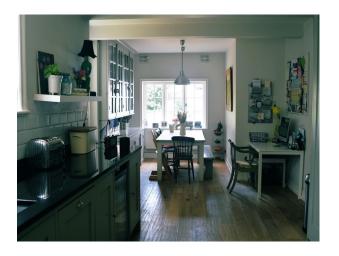

### **Kitchen Facilities**

- Aga
- Cutlery and Crockery
- Eat In
- Kitchen Diner
- Large Dining Table
- Pots and Pans
- Prep Area
- Small Appliances
- Utensils

## Kitchen types

- Coloured Units
- Contemporary Kitchen