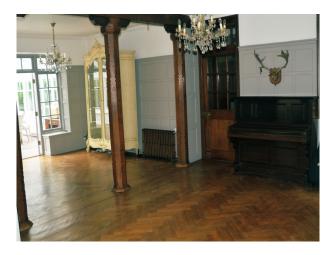

### SE2079 White Georgian House With Traditional Interior Styling

Elegant Georgian house with a hugely photogenic interior, a fine paneled entrance hall, grand reception rooms, large conservatory and many original features.

# White Georgian House With Traditional Interior Styling

Elegant Georgian house with a hugely photogenic interior, a fine paneled entrance hall, grand reception rooms, large conservatory and many original features.