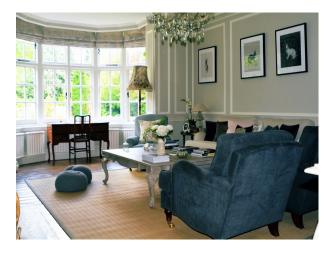

### Exterior

An impressive white house set on the outskirts of the village with stone pillars and a porch outside front and back doors. There is a pretty iron gate and york stone leading up to the front entrance and a large conservatory to the side of the property. The garden is well-maintained with some formal borders. The lane leads on to 35 miles of common land.