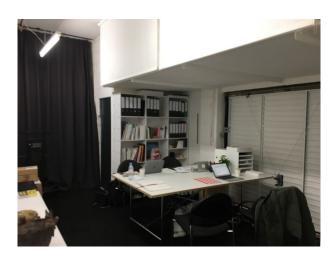

## Interior

- gallery space with gallery lighting
- carpeted office space in the back, with toilet and sink
- electricity outlets in the office, extension cables onsite if needed
- total square footage incl. office: 985 sq.ft.
- breezeblock white walls, concrete ceiling and floors
- large access via garage door in office
- parking at back of building
- Floorplan available