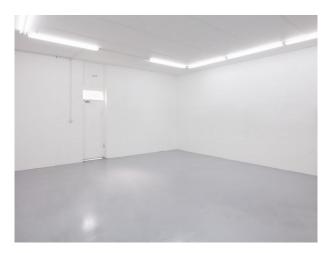

## Interior

- gallery space with gallery lighting
- carpeted office space in the back, with toilet and sink
- electricity outlets in the office, extension cables onsite if needed
- total square footage incl. office: 985 sq.ft.
- breezeblock white walls, concrete ceiling and floors
- large access via garage door in office
- parking at back of building
- Floorplan available