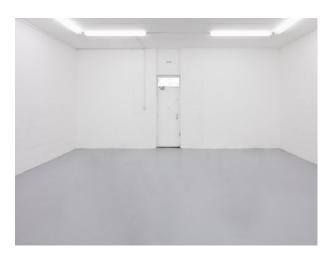

## Interior

- gallery space with gallery lighting
- carpeted office space in the back, with toilet and sink
- electricity outlets in the office, extension cables onsite if needed
- total square footage incl. office: 985 sq.ft.
- breezeblock white walls, concrete ceiling and floors
- large access via garage door in office
- parking at back of building
- Floorplan available