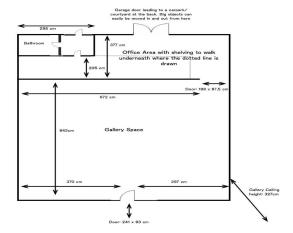

## Interior

- gallery space with gallery lighting
- carpeted office space in the back, with toilet and sink
- electricity outlets in the office, extension cables onsite if needed
- total square footage incl. office: 985 sq.ft.
- breezeblock white walls, concrete ceiling and floors
- large access via garage door in office
- parking at back of building
- Floorplan available