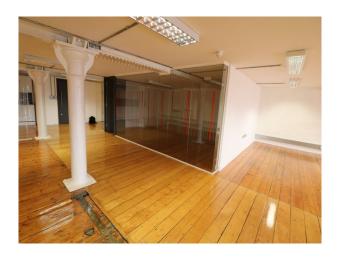

# **LON4351 White Pillared Office For Filming**

Spacious London office with white painted beams now available to hire for filming midweek or weekends. (Furniture Available). See also LON4350 & LON4354

# White Pillared Office For Filming

Spacious London office with white painted beams now available to hire for filming midweek or weekends. (Furniture Available). See also LON4350 & LON4354

Location: East London, London, United Kingdom

# Interior Spacious London office with fabulous unspoilt views of London City Skyline. The office is available to hire 7 days a week for a variety of filmed activities or private events.