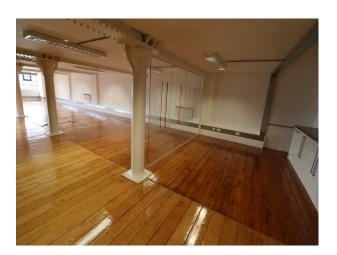

# **LON4351 White Pillared Office For Filming**

Spacious London office with white painted beams now available to hire for filming midweek or weekends. (Furniture Available). See also LON4350 & LON4354

# White Pillared Office For Filming

Spacious London office with white painted beams now available to hire for filming midweek or weekends. (Furniture Available). See also LON4350 & LON4354

Location: East London, London, United Kingdom

# Interior Spacious London office with fabulous unspoilt views of London City Skyline. The office is available to hire 7 days a week for a variety of filmed activities or private events.