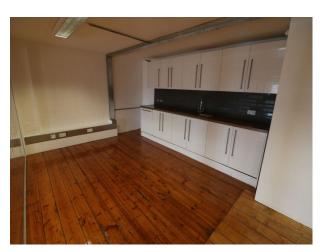

# **LON4351 White Pillared Office For Filming**

Spacious London office with white painted beams now available to hire for filming midweek or weekends. (Furniture Available). See also LON4350 & LON4354

# White Pillared Office For Filming

Spacious London office with white painted beams now available to hire for filming midweek or weekends. (Furniture Available). See also LON4350 & LON4354

Location: East London, London, United Kingdom

# Interior Spacious London office with fabulous unspoilt views of London City Skyline. The office is available to hire 7 days a week for a variety of filmed activities or private events.