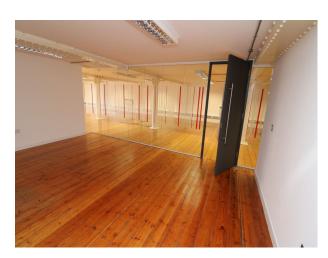

# **LON4351 White Pillared Office For Filming**

Spacious London office with white painted beams now available to hire for filming midweek or weekends. (Furniture Available). See also LON4350 & LON4354

# White Pillared Office For Filming

Spacious London office with white painted beams now available to hire for filming midweek or weekends. (Furniture Available). See also LON4350 & LON4354

Location: East London, London, United Kingdom

# Interior Spacious London office with fabulous unspoilt views of London City Skyline. The office is available to hire 7 days a week for a variety of filmed activities or private events.