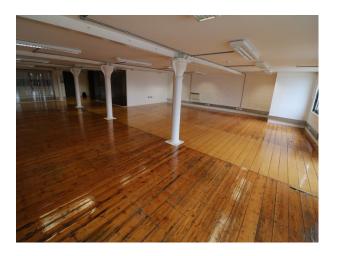

# **LON4351 White Pillared Office For Filming**

Spacious London office with white painted beams now available to hire for filming midweek or weekends. (Furniture Available). See also LON4350 & LON4354

# White Pillared Office For Filming

Spacious London office with white painted beams now available to hire for filming midweek or weekends. (Furniture Available). See also LON4350 & LON4354

Location: East London, London, United Kingdom

# Interior Spacious London office with fabulous unspoilt views of London City Skyline. The office is available to hire 7 days a week for a variety of filmed activities or private events.