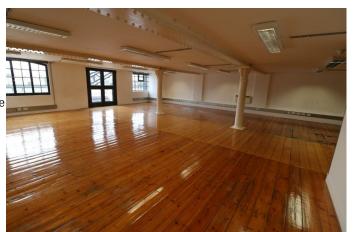

# **LON4351 White Pillared Office For Filming**

Spacious London office with white painted beams now available to hire for filming midweek or weekends. (Furniture Available). See also LON4350 & LON4354

# White Pillared Office For Filming

Spacious London office with white painted beams now available to hire for filming midweek or weekends. (Furniture Available). See also LON4350 & LON4354

Location: East London, London, United Kingdom

# Interior Spacious London office with fabulous unspoilt views of London City Skyline. The office is available to hire 7 days a week for a variety of filmed activities or private events.