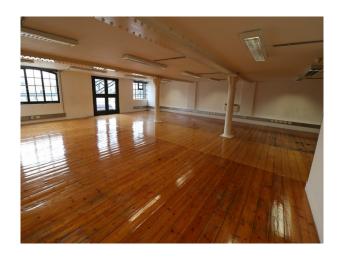

# **LON4351 White Pillared Office For Filming**

Spacious London office with white painted beams now available to hire for filming midweek or weekends. (Furniture Available). See also LON4350 & LON4354

# White Pillared Office For Filming

Spacious London office with white painted beams now available to hire for filming midweek or weekends. (Furniture Available). See also LON4350 & LON4354

Location: East London, London, United Kingdom

# Interior Spacious London office with fabulous unspoilt views of London City Skyline. The office is available to hire 7 days a week for a variety of filmed activities or private events.