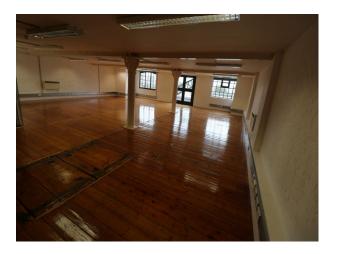

# White Pillared Office For Filming

Spacious London office with white painted beams now available to hire for filming midweek or weekends. (Furniture Available). See also LON4350 & LON4354

Location: East London, London, United Kingdom

# Interior Spacious London office with fabulous unspoilt views of London City Skyline. The office is available to hire 7 days a week for a variety of filmed activities or private events.