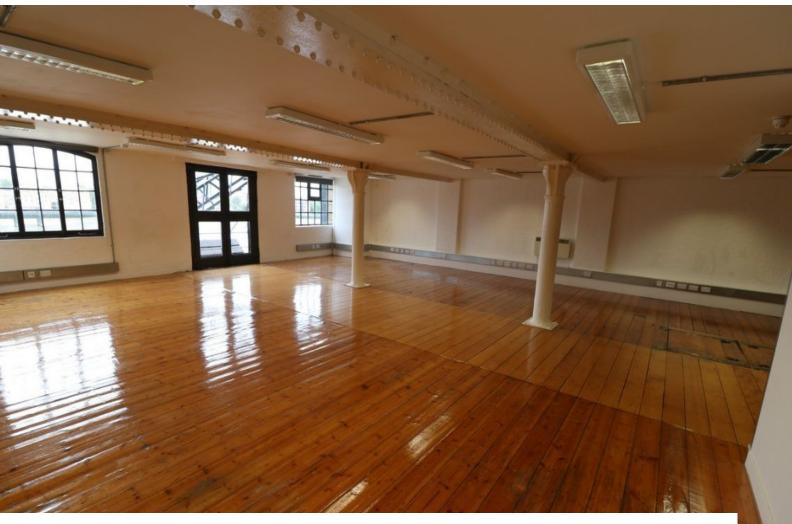

# **LON4351 White Pillared Office For Filming**

Spacious London office with white painted beams now available to hire for filming midweek or weekends. (Furniture Available). See also LON4350 & LON4354

# White Pillared Office For Filming

Spacious London office with white painted beams now available to hire for filming midweek or weekends. (Furniture Available). See also LON4350 & LON4354

Location: East London, London, United Kingdom

# Interior Spacious London office with fabulous unspoilt views of London City Skyline. The office is available to hire 7 days a week for a variety of filmed activities or private events.