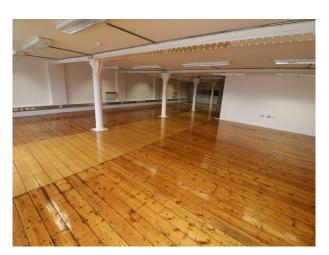

# **LON4351 White Pillared Office For Filming**

Spacious London office with white painted beams now available to hire for filming midweek or weekends. (Furniture Available). See also LON4350 & LON4354

# White Pillared Office For Filming

Spacious London office with white painted beams now available to hire for filming midweek or weekends. (Furniture Available). See also LON4350 & LON4354

Location: East London, London, United Kingdom

# Interior Spacious London office with fabulous unspoilt views of London City Skyline. The office is available to hire 7 days a week for a variety of filmed activities or private events.