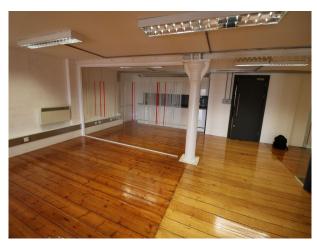

# **LON4351 White Pillared Office For Filming**

Spacious London office with white painted beams now available to hire for filming midweek or weekends. (Furniture Available). See also LON4350 & LON4354

# White Pillared Office For Filming

Spacious London office with white painted beams now available to hire for filming midweek or weekends. (Furniture Available). See also LON4350 & LON4354

Location: East London, London, United Kingdom

# Interior Spacious London office with fabulous unspoilt views of London City Skyline. The office is available to hire 7 days a week for a variety of filmed activities or private events.