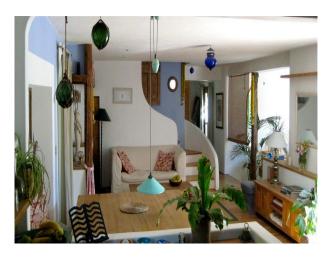

nterior Features                      | Parking                                             | Views                                                                 | Walls & Windows |
| • Furnished                            | • Driveway                                          | • Countryside View                                                    | • Exposed Beams |
| <ul> <li>Wood Burning Stove</li> </ul> |                                                     | <ul> <li>Mountain View</li> </ul>                                     |                 |

**Facilities** 

• Domestic Power

### Interior

Modern rendered Spanish home with open plan living space.

#### Exterior

Large terrace and veranda with sculpted swimming pool. Property is surrounded by forests and mountain views,