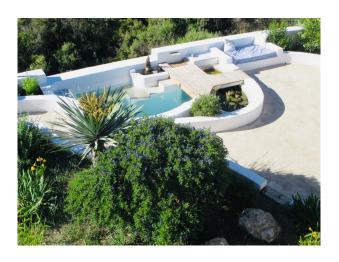

#### Exterior

Large terrace and veranda with sculpted swimming pool. Property is surrounded by forests and mountain views,