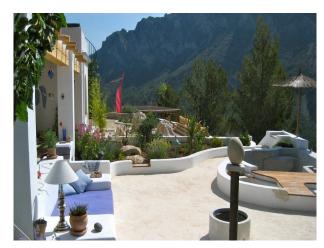

#### Exterior

Large terrace and veranda with sculpted swimming pool. Property is surrounded by forests and mountain views,