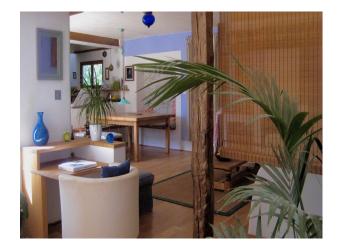

-|
| Interior Features                      | Parking                                             | Views                                                                 | Walls & Windows |
| • Furnished                            | • Driveway                                          | • Countryside View                                                    | • Exposed Beams |
| <ul> <li>Wood Burning Stove</li> </ul> |                                                     | <ul> <li>Mountain View</li> </ul>                                     |                 |

**Facilities** 

• Domestic Power

### Interior

Modern rendered Spanish home with open plan living space.

#### Exterior

Large terrace and veranda with sculpted swimming pool. Property is surrounded by forests and mountain views,