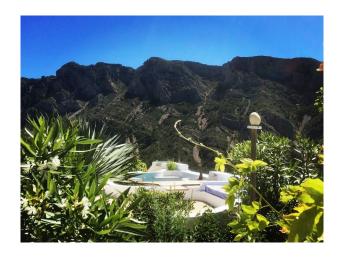

#### Exterior

Large terrace and veranda with sculpted swimming pool. Property is surrounded by forests and mountain views,