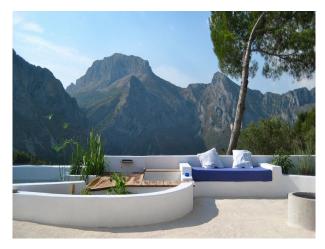

#### Exterior

Large terrace and veranda with sculpted swimming pool. Property is surrounded by forests and mountain views,