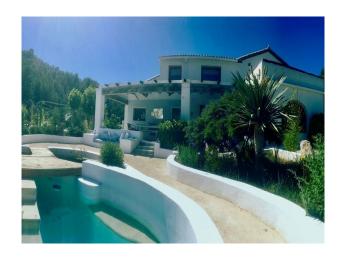

## White Spanish Home In The Mountains Available For Filming

Stylish white rendered home in Spanish mountains with outdoor pool.  $% \label{eq:spanish}%$ 

**Floors** 

• Real Wood Floor

**Location:** Spain **Within the M25:** No

#### Exterior

Large terrace and veranda with sculpted swimming pool. Property is surrounded by forests and mountain views,