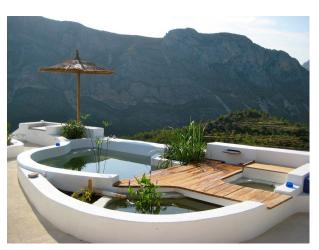

Categories: Detached & Executive Houses | Woodland | Family Modern

**Exterior Features** 

• Outdoor Pool

#### Exterior

Large terrace and veranda with sculpted swimming pool. Property is surrounded by forests and mountain views,