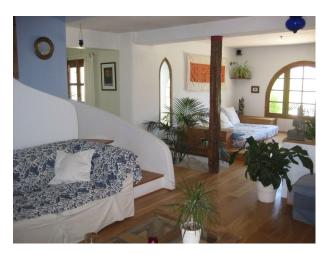

Interior Features                      | Parking                                             | Views                                                                 | Walls & Windows |
| • Furnished                            | • Driveway                                          | • Countryside View                                                    | • Exposed Beams |
| <ul> <li>Wood Burning Stove</li> </ul> |                                                     | <ul> <li>Mountain View</li> </ul>                                     |                 |

**Facilities** 

• Domestic Power

### Interior

Modern rendered Spanish home with open plan living space.

#### Exterior

Large terrace and veranda with sculpted swimming pool. Property is surrounded by forests and mountain views,