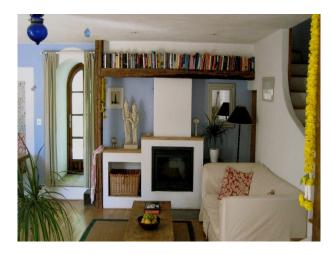

| Interior Features                      | Parking                                             | Views                                                                 | Walls & Windows |
| • Furnished                            | • Driveway                                          | • Countryside View                                                    | • Exposed Beams |
| <ul> <li>Wood Burning Stove</li> </ul> |                                                     | <ul> <li>Mountain View</li> </ul>                                     |                 |

**Facilities** 

• Domestic Power

### Interior

Modern rendered Spanish home with open plan living space.

#### Exterior

Large terrace and veranda with sculpted swimming pool. Property is surrounded by forests and mountain views,