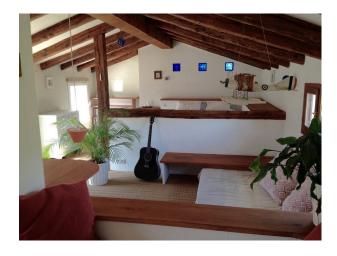

r Features                      | Parking                                             | Views                                                                 | Walls & Windows |
| • Furnished                            | • Driveway                                          | • Countryside View                                                    | • Exposed Beams |
| <ul> <li>Wood Burning Stove</li> </ul> |                                                     | <ul> <li>Mountain View</li> </ul>                                     |                 |

**Facilities** 

• Domestic Power

### Interior

Modern rendered Spanish home with open plan living space.

#### Exterior

Large terrace and veranda with sculpted swimming pool. Property is surrounded by forests and mountain views,