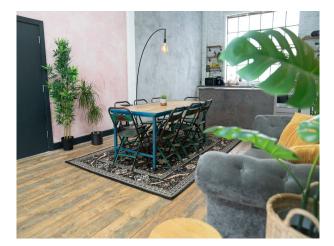

## Interior

Compete with a full U shaped white infinity cove, pre lit with 2x 4ft Kinos, lighting rig, colorama and power distribution box.

The other end of the long studio has a grand piano, rustic furniture and warehouse window with views over the city, the window has full blackout blinds.