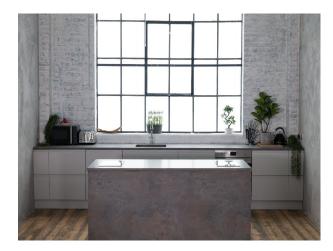

## Interior

Compete with a full U shaped white infinity cove, pre lit with 2x 4ft Kinos, lighting rig, colorama and power distribution box.

The other end of the long studio has a grand piano, rustic furniture and warehouse window with views over the city, the window has full blackout blinds.