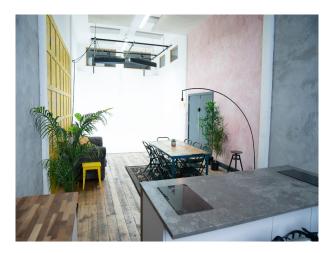

## Interior

Compete with a full U shaped white infinity cove, pre lit with 2x 4ft Kinos, lighting rig, colorama and power distribution box.

The other end of the long studio has a grand piano, rustic furniture and warehouse window with views over the city, the window has full blackout blinds.