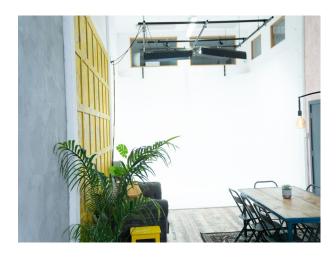

## Interior

Compete with a full U shaped white infinity cove, pre lit with 2x 4ft Kinos, lighting rig, colorama and power distribution box.

The other end of the long studio has a grand piano, rustic furniture and warehouse window with views over the city, the window has full blackout blinds.