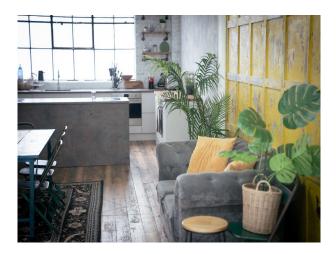

## Interior

Compete with a full U shaped white infinity cove, pre lit with 2x 4ft Kinos, lighting rig, colorama and power distribution box.

The other end of the long studio has a grand piano, rustic furniture and warehouse window with views over the city, the window has full blackout blinds.