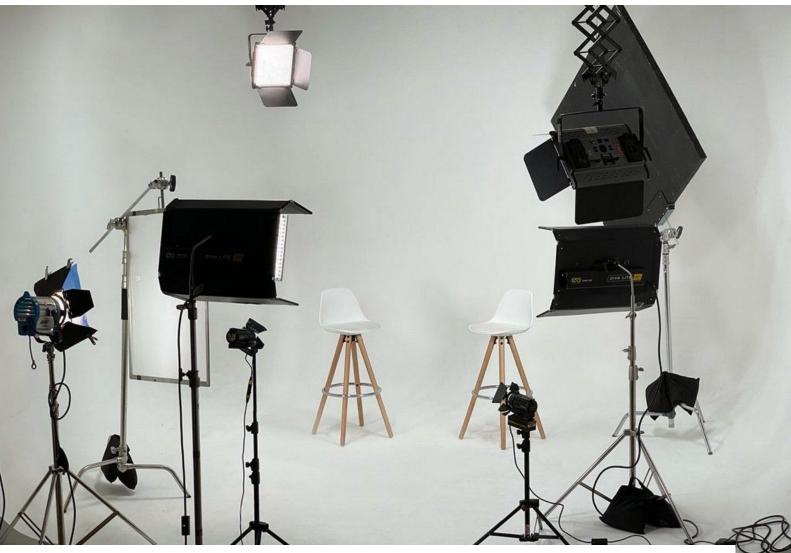

## Interior

Compete with a full U shaped white infinity cove, pre lit with 2x 4ft Kinos, lighting rig, colorama and power distribution box.

The other end of the long studio has a grand piano, rustic furniture and warehouse window with views over the city, the window has full blackout blinds.