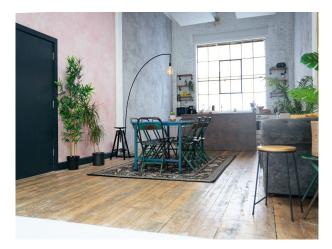

## Interior

Compete with a full U shaped white infinity cove, pre lit with 2x 4ft Kinos, lighting rig, colorama and power distribution box.

The other end of the long studio has a grand piano, rustic furniture and warehouse window with views over the city, the window has full blackout blinds.