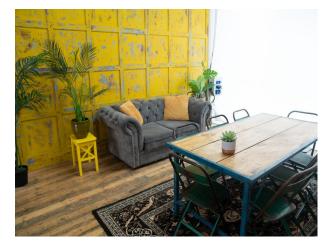

## Interior

Compete with a full U shaped white infinity cove, pre lit with 2x 4ft Kinos, lighting rig, colorama and power distribution box.

The other end of the long studio has a grand piano, rustic furniture and warehouse window with views over the city, the window has full blackout blinds.