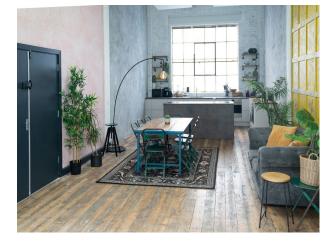

## Interior

Compete with a full U shaped white infinity cove, pre lit with 2x 4ft Kinos, lighting rig, colorama and power distribution box.

The other end of the long studio has a grand piano, rustic furniture and warehouse window with views over the city, the window has full blackout blinds.