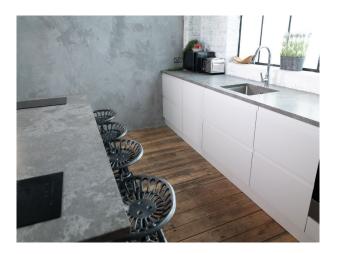

## Interior

Compete with a full U shaped white infinity cove, pre lit with 2x 4ft Kinos, lighting rig, colorama and power distribution box.

The other end of the long studio has a grand piano, rustic furniture and warehouse window with views over the city, the window has full blackout blinds.