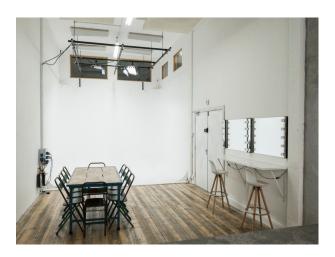

## Interior

Compete with a full U shaped white infinity cove, pre lit with 2x 4ft Kinos, lighting rig, colorama and power distribution box.

The other end of the long studio has a grand piano, rustic furniture and warehouse window with views over the city, the window has full blackout blinds.