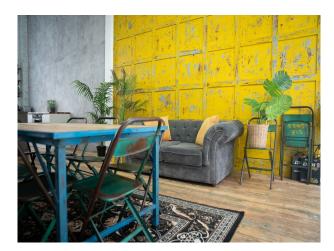

## Interior

Compete with a full U shaped white infinity cove, pre lit with 2x 4ft Kinos, lighting rig, colorama and power distribution box.

The other end of the long studio has a grand piano, rustic furniture and warehouse window with views over the city, the window has full blackout blinds.