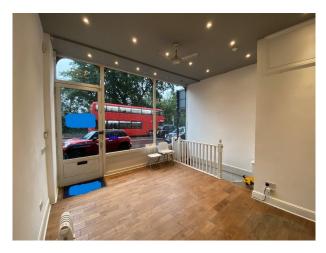

## LON6406 White Walled Victorian Fronted Shop For Filming

White walled Victorian fronted shop - gallery/project/event space situated in a row of shops. Kitchen, toilet and storage space also available downstairs

## White Walled Victorian Fronted Shop For Filming

White walled Victorian fronted shop - gallery/project/event space situated in a row of shops. Kitchen, toilet and storage space also available downstairs