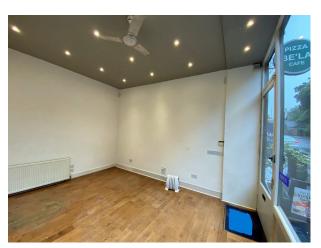

## LON6406 White Walled Victorian Fronted Shop For Filming

White walled Victorian fronted shop - gallery/project/event space situated in a row of shops. Kitchen, toilet and storage space also available downstairs

## White Walled Victorian Fronted Shop For Filming

White walled Victorian fronted shop - gallery/project/event space situated in a row of shops. Kitchen, toilet and storage space also available downstairs