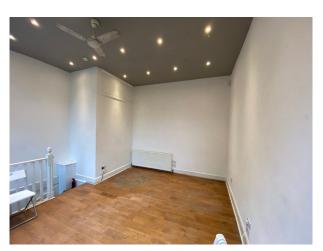

## LON6406 White Walled Victorian Fronted Shop For Filming

White walled Victorian fronted shop - gallery/project/event space situated in a row of shops. Kitchen, toilet and storage space also available downstairs

## White Walled Victorian Fronted Shop For Filming

White walled Victorian fronted shop - gallery/project/event space situated in a row of shops. Kitchen, toilet and storage space also available downstairs