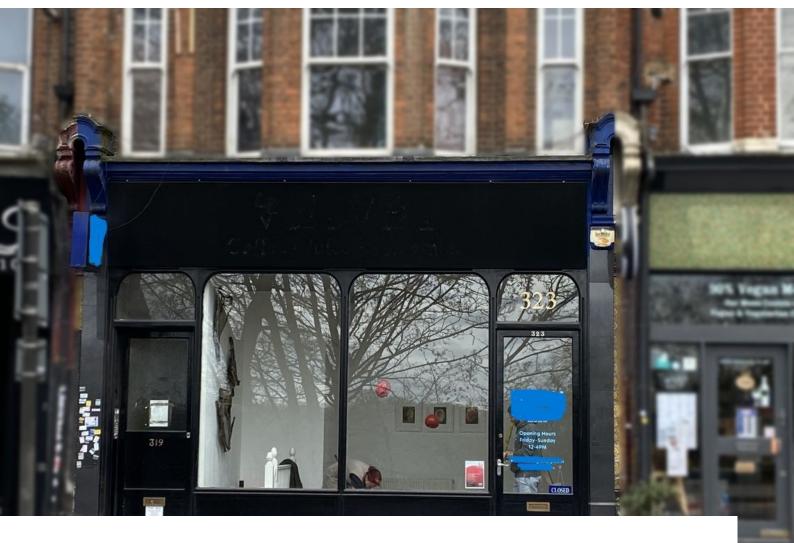

## LON6406 White Walled Victorian Fronted Shop For Filming

White walled Victorian fronted shop - gallery/project/event space situated in a row of shops. Kitchen, toilet and storage space also available downstairs

## White Walled Victorian Fronted Shop For Filming

White walled Victorian fronted shop - gallery/project/event space situated in a row of shops. Kitchen, toilet and storage space also available downstairs