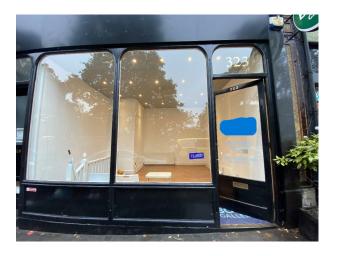

## LON6406 White Walled Victorian Fronted Shop For Filming

White walled Victorian fronted shop - gallery/project/event space situated in a row of shops. Kitchen, toilet and storage space also available downstairs

## White Walled Victorian Fronted Shop For Filming

White walled Victorian fronted shop - gallery/project/event space situated in a row of shops. Kitchen, toilet and storage space also available downstairs