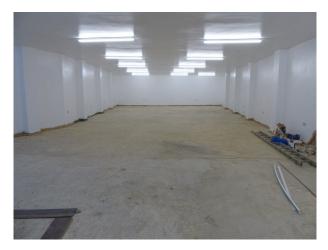

#### Interior

Clean storage space in north London comprising 3 main spaces plus kitchenette, WC and power.

Main space: approx  $75' \times 45'$  with roller shutter door with access to alley for loading, white painted walls and ceiling and a concrete floor.