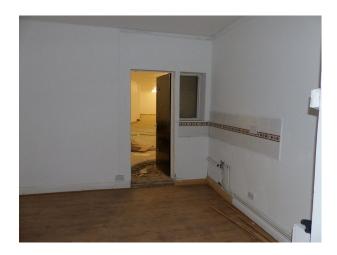

#### Interior

Clean storage space in north London comprising 3 main spaces plus kitchenette, WC and power.

Main space: approx  $75' \times 45'$  with roller shutter door with access to alley for loading, white painted walls and ceiling and a concrete floor.