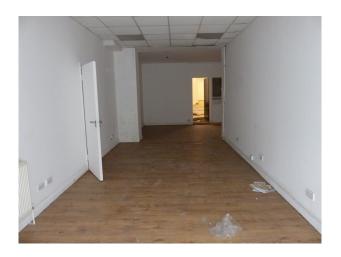

Space 2: approx  $50' \times 20'$  with security shutter and floor to ceiling window to high street, white painted walls, polystyrene tiles on ceiling and a laminate floor.

Space 3: approx 50' x 15'white painted walls, polstyrene tiles on ceiling and laminate floor