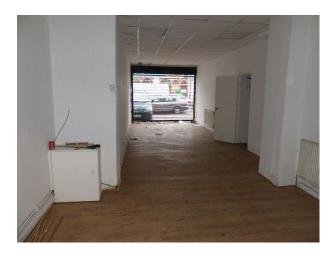

Space 2: approx  $50' \times 20'$  with security shutter and floor to ceiling window to high street, white painted walls, polystyrene tiles on ceiling and a laminate floor.

Space 3: approx 50' x 15'white painted walls, polstyrene tiles on ceiling and laminate floor