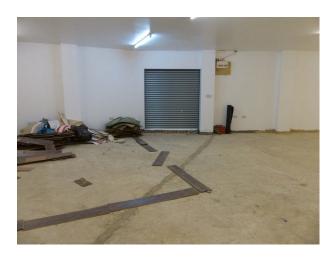

#### Interior

Clean storage space in north London comprising 3 main spaces plus kitchenette, WC and power.

Main space: approx  $75' \times 45'$  with roller shutter door with access to alley for loading, white painted walls and ceiling and a concrete floor.