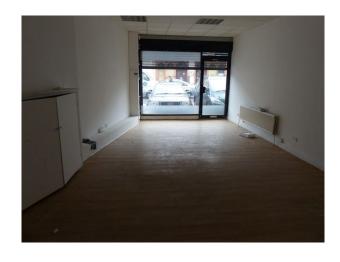

Space 2: approx  $50' \times 20'$  with security shutter and floor to ceiling window to high street, white painted walls, polystyrene tiles on ceiling and a laminate floor.

Space 3: approx 50' x 15'white painted walls, polstyrene tiles on ceiling and laminate floor