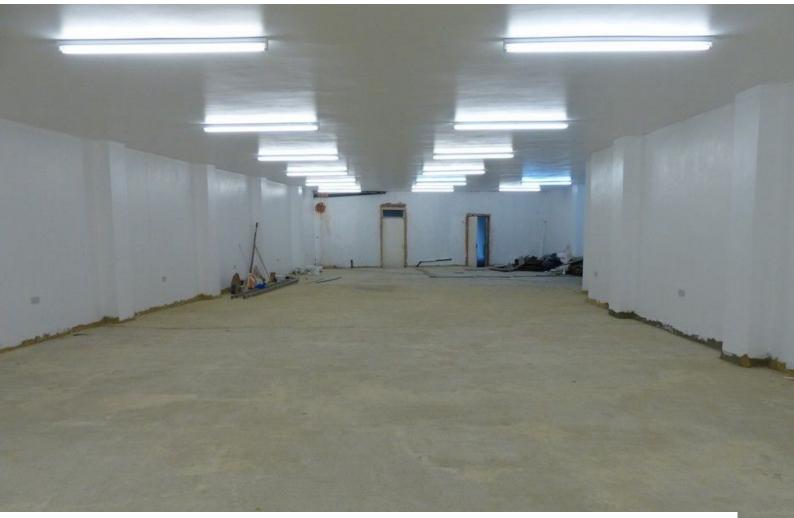

#### Interior

Clean storage space in north London comprising 3 main spaces plus kitchenette, WC and power.

Main space: approx  $75' \times 45'$  with roller shutter door with access to alley for loading, white painted walls and ceiling and a concrete floor.