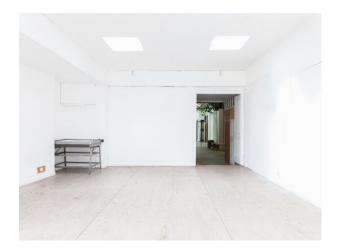

#### Interior

Whitewashed London warehouse with many props and flat roof space available for filming and photo-shoots. Locations Details:

- 22m x 8m (widest)/6m (narrowest)
- Skylights (which can be blacked out)
- 3 free parking spaces (cars)
- Green room facilities (hair/make-up with mirror)
- Narrow vehicle access (1.83m width poss. could fit a very small car)
- Single phase 63A power
- 1 WC