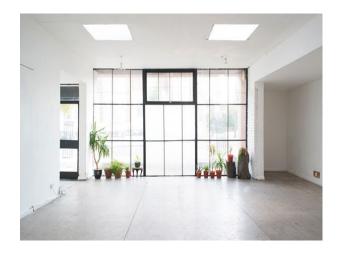

#### Interior

Whitewashed London warehouse with many props and flat roof space available for filming and photo-shoots. Locations Details:

- 22m x 8m (widest)/6m (narrowest)
- Skylights (which can be blacked out)
- 3 free parking spaces (cars)
- Green room facilities (hair/make-up with mirror)
- Narrow vehicle access (1.83m width poss. could fit a very small car)
- Single phase 63A power
- 1 WC