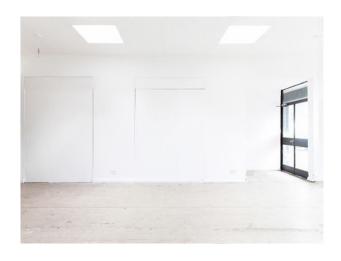

#### Interior

Whitewashed London warehouse with many props and flat roof space available for filming and photo-shoots. Locations Details:

- 22m x 8m (widest)/6m (narrowest)
- Skylights (which can be blacked out)
- 3 free parking spaces (cars)
- Green room facilities (hair/make-up with mirror)
- Narrow vehicle access (1.83m width poss. could fit a very small car)
- Single phase 63A power
- 1 WC