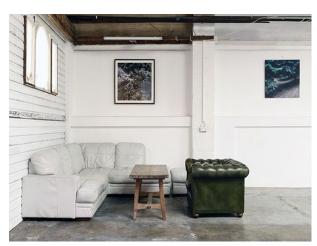

#### Interior

Whitewashed London warehouse with many props and flat roof space available for filming and photo-shoots. Locations Details:

- 22m x 8m (widest)/6m (narrowest)
- Skylights (which can be blacked out)
- 3 free parking spaces (cars)
- Green room facilities (hair/make-up with mirror)
- Narrow vehicle access (1.83m width poss. could fit a very small car)
- Single phase 63A power
- 1 WC