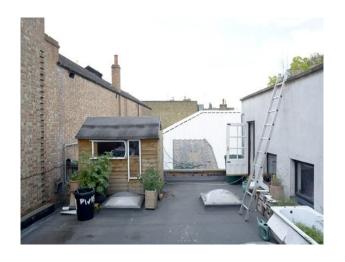

### **Features:**

Exterior Features Facilities Floors Views

• Garden Shed
• Roof Terrace
• Green Room
• Internet Access
• Mains Water
• Toilets

#### Interior

Whitewashed London warehouse with many props and flat roof space available for filming and photo-shoots. Locations Details:

- 22m x 8m (widest)/6m (narrowest)
- Skylights (which can be blacked out)
- 3 free parking spaces (cars)
- Green room facilities (hair/make-up with mirror)
- Narrow vehicle access (1.83m width poss. could fit a very small car)
- Single phase 63A power
- 1 WC