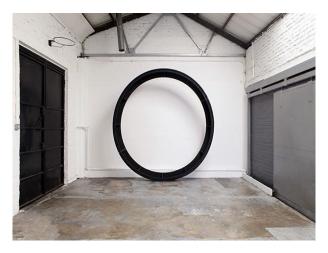

#### Interior

Whitewashed London warehouse with many props and flat roof space available for filming and photo-shoots. Locations Details:

- 22m x 8m (widest)/6m (narrowest)
- Skylights (which can be blacked out)
- 3 free parking spaces (cars)
- Green room facilities (hair/make-up with mirror)
- Narrow vehicle access (1.83m width poss. could fit a very small car)
- Single phase 63A power
- 1 WC