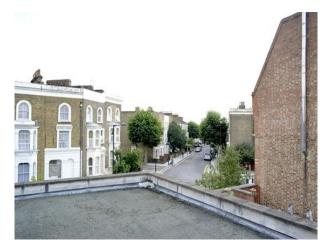

### **Features:**

Exterior Features Facilities Floors Views

• Garden Shed
• Roof Terrace
• Green Room
• Internet Access
• Mains Water
• Toilets

#### Interior

Whitewashed London warehouse with many props and flat roof space available for filming and photo-shoots. Locations Details:

- 22m x 8m (widest)/6m (narrowest)
- Skylights (which can be blacked out)
- 3 free parking spaces (cars)
- Green room facilities (hair/make-up with mirror)
- Narrow vehicle access (1.83m width poss. could fit a very small car)
- Single phase 63A power
- 1 WC