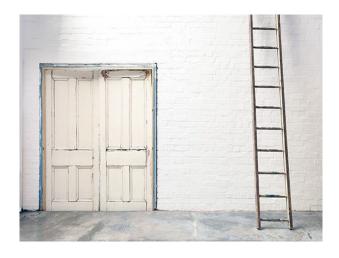

#### Interior

Whitewashed London warehouse with many props and flat roof space available for filming and photo-shoots. Locations Details:

- 22m x 8m (widest)/6m (narrowest)
- Skylights (which can be blacked out)
- 3 free parking spaces (cars)
- Green room facilities (hair/make-up with mirror)
- Narrow vehicle access (1.83m width poss. could fit a very small car)
- Single phase 63A power
- 1 WC