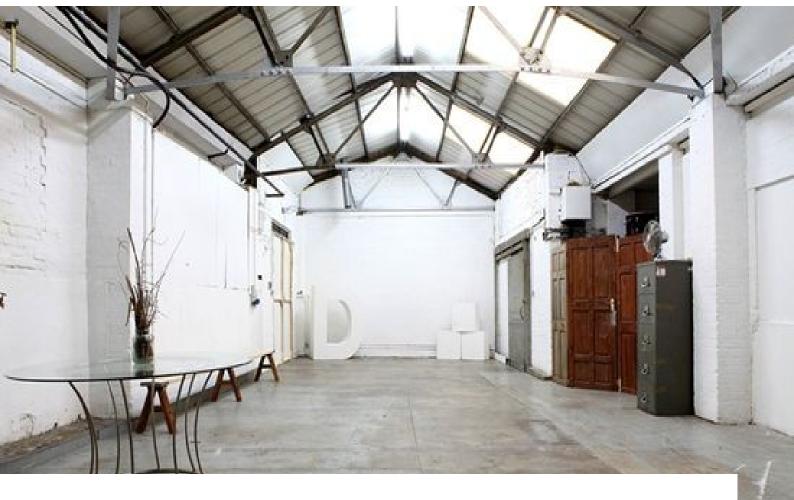

#### Interior

Whitewashed London warehouse with many props and flat roof space available for filming and photo-shoots. Locations Details:

- 22m x 8m (widest)/6m (narrowest)
- Skylights (which can be blacked out)
- 3 free parking spaces (cars)
- Green room facilities (hair/make-up with mirror)
- Narrow vehicle access (1.83m width poss. could fit a very small car)
- Single phase 63A power
- 1 WC