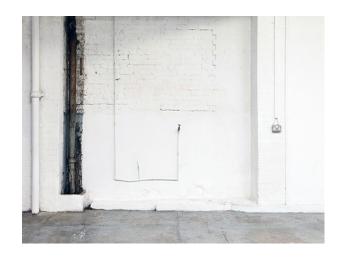

#### Interior

Whitewashed London warehouse with many props and flat roof space available for filming and photo-shoots. Locations Details:

- 22m x 8m (widest)/6m (narrowest)
- Skylights (which can be blacked out)
- 3 free parking spaces (cars)
- Green room facilities (hair/make-up with mirror)
- Narrow vehicle access (1.83m width poss. could fit a very small car)
- Single phase 63A power
- 1 WC