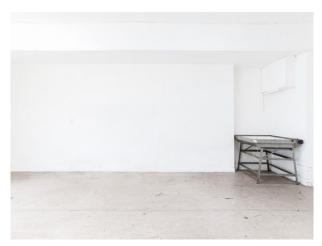

#### Interior

Whitewashed London warehouse with many props and flat roof space available for filming and photo-shoots. Locations Details:

- 22m x 8m (widest)/6m (narrowest)
- Skylights (which can be blacked out)
- 3 free parking spaces (cars)
- Green room facilities (hair/make-up with mirror)
- Narrow vehicle access (1.83m width poss. could fit a very small car)
- Single phase 63A power
- 1 WC