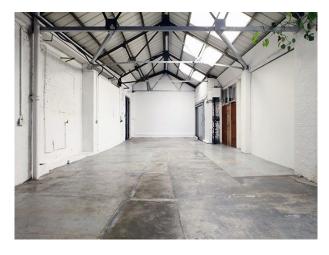

#### Interior

Whitewashed London warehouse with many props and flat roof space available for filming and photo-shoots. Locations Details:

- 22m x 8m (widest)/6m (narrowest)
- Skylights (which can be blacked out)
- 3 free parking spaces (cars)
- Green room facilities (hair/make-up with mirror)
- Narrow vehicle access (1.83m width poss. could fit a very small car)
- Single phase 63A power
- 1 WC