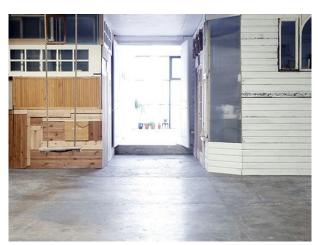

#### Interior

Whitewashed London warehouse with many props and flat roof space available for filming and photo-shoots. Locations Details:

- 22m x 8m (widest)/6m (narrowest)
- Skylights (which can be blacked out)
- 3 free parking spaces (cars)
- Green room facilities (hair/make-up with mirror)
- Narrow vehicle access (1.83m width poss. could fit a very small car)
- Single phase 63A power
- 1 WC