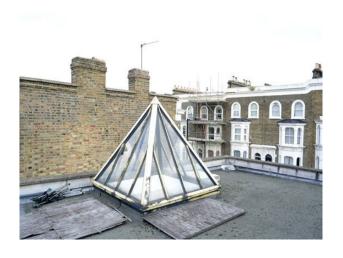

#### Interior

Whitewashed London warehouse with many props and flat roof space available for filming and photo-shoots. Locations Details:

- 22m x 8m (widest)/6m (narrowest)
- Skylights (which can be blacked out)
- 3 free parking spaces (cars)
- Green room facilities (hair/make-up with mirror)
- Narrow vehicle access (1.83m width poss. could fit a very small car)
- Single phase 63A power
- 1 WC