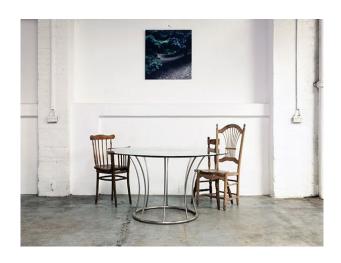

#### Interior

Whitewashed London warehouse with many props and flat roof space available for filming and photo-shoots. Locations Details:

- 22m x 8m (widest)/6m (narrowest)
- Skylights (which can be blacked out)
- 3 free parking spaces (cars)
- Green room facilities (hair/make-up with mirror)
- Narrow vehicle access (1.83m width poss. could fit a very small car)
- Single phase 63A power
- 1 WC