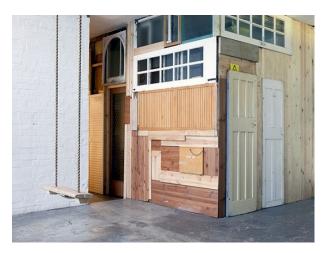

#### Interior

Whitewashed London warehouse with many props and flat roof space available for filming and photo-shoots. Locations Details:

- 22m x 8m (widest)/6m (narrowest)
- Skylights (which can be blacked out)
- 3 free parking spaces (cars)
- Green room facilities (hair/make-up with mirror)
- Narrow vehicle access (1.83m width poss. could fit a very small car)
- Single phase 63A power
- 1 WC