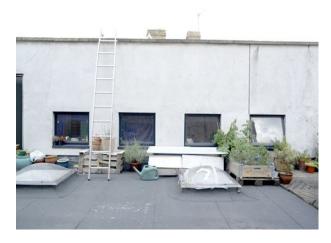

### **Features:**

Exterior Features Facilities Floors Views

• Garden Shed
• Roof Terrace
• Green Room
• Internet Access
• Mains Water
• Toilets

#### Interior

Whitewashed London warehouse with many props and flat roof space available for filming and photo-shoots. Locations Details:

- 22m x 8m (widest)/6m (narrowest)
- Skylights (which can be blacked out)
- 3 free parking spaces (cars)
- Green room facilities (hair/make-up with mirror)
- Narrow vehicle access (1.83m width poss. could fit a very small car)
- Single phase 63A power
- 1 WC