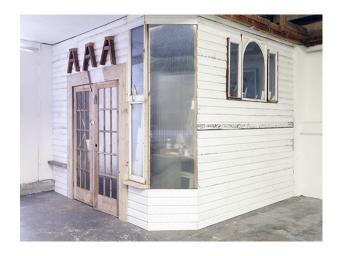

#### Interior

Whitewashed London warehouse with many props and flat roof space available for filming and photo-shoots. Locations Details:

- 22m x 8m (widest)/6m (narrowest)
- Skylights (which can be blacked out)
- 3 free parking spaces (cars)
- Green room facilities (hair/make-up with mirror)
- Narrow vehicle access (1.83m width poss. could fit a very small car)
- Single phase 63A power
- 1 WC